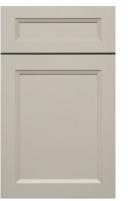

## **TRANSITIONAL**

Butterscotch

Greige

Espresso

Notes: Constructed with ALL-WOOD reversed raised panel door for B-series.

E1

Notes: Constructed with plywood center panel for E-series.

Pearl Glazed