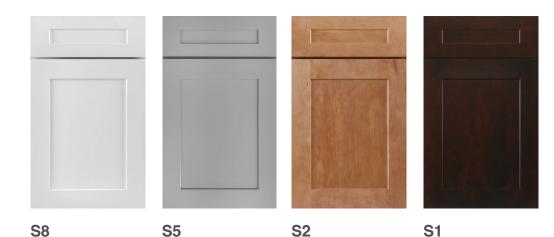

# **CONTEMPORARY**

Notes: Constructed with ALL-WOOD reversed raised panel door for S-series.

Castle Grey

Almond

Java Coffee

White

\*Note: Availability for a particular product style and color may vary depending on locations. Please check with your local J&K Cabinetry authorized wholesaler for current availability before planning your projects.