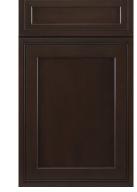

## **TRANSITIONAL**

Butterscotch

Greige

Espresso

Notes: Constructed with ALL-WOOD reversed raised panel door for B-series.

E1

Notes: Constructed with plywood center panel for E-series.

Pearl Glazed