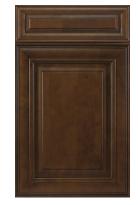

### **TRADITIONAL**

**CO66** Cinnamon Glazed

K10 Mocha Glazed

**J**5 Mahogany

M01

Chocolate Glazed

\*Note: Natural wood characteristics such as gum pockets, streaks and pin knots may be visible, particularly with some of our light paints. These characteristics tend to be more pronounced on the the backs of our drawers and doors