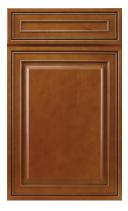

### **TRADITIONAL**

**CO66** Cinnamon Glazed

K10 Mocha Glazed

**J**5 Mahogany

M01

Chocolate Glazed

\*Note: Natural wood characteristics such as gum pockets, streaks and pin knots may be visible, particularly with some of our light paints. These characteristics tend to be more pronounced on the the backs of our drawers and doors