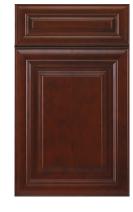

### **TRADITIONAL**

**CO66** Cinnamon Glazed

K10 Mocha Glazed

**J**5 Mahogany

M01

Chocolate Glazed

\*Note: Natural wood characteristics such as gum pockets, streaks and pin knots may be visible, particularly with some of our light paints. These characteristics tend to be more pronounced on the the backs of our drawers and doors