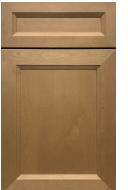

r what door combination you choose the end results are the same—a beautiful high-quality kitchen of your dreams at an affordable price.

### **TRADITIONAL**







**CO66** Cinnamon Glazed



K10 Mocha Glazed



**J**5 Mahogany



M01

Chocolate Glazed

\*Note: Natural wood characteristics such as gum pockets, streaks and pin knots may be visible, particularly with some of our light paints. These characteristics tend to be more pronounced on the the backs of our drawers and doors

\*Note: The photography and color samples shown in this brochure have been reproduced as accurately as printing technologies permit and are for representation only. To ensure the highest satisfaction, we strongly recommend you view an actual product sample prior to ordering cabinetry.

## **TRANSITIONAL**









Butterscotch



Greige



Espresso

Notes: Constructed with ALL-WOOD reversed raised panel door for B-series.



E1



Notes: Constructed with plywood center panel for E-series.





Pearl Glazed



**H8** Hazel



**H3**