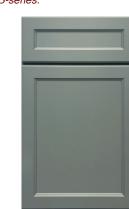

# **CONTEMPORARY**

Notes: Constructed with ALL-WOOD reversed raised panel door for S-series.

Castle Grey

Almond

Java Coffee

White

\*Note: Availability for a particular product style and color may vary depending on locations. Please check with your local J&K Cabinetry authorized wholesaler for current availability before planning your projects.