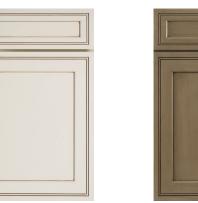

### **TRADITIONAL**

**CO66** Cinnamon Glazed

K10 Mocha Glazed

**J**5 Mahogany

M01

Chocolate Glazed

\*Note: Natural wood characteristics such as gum pockets, streaks and pin knots may be visible, particularly with some of our light paints. These characteristics tend to be more pronounced on the the backs of our drawers and doors