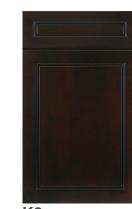

## **TRANSITIONAL**

Butterscotch

Greige

Espresso

Notes: Constructed with ALL-WOOD reversed raised panel door for B-series.

E1

Notes: Constructed with plywood center panel for E-series.

Pearl Glazed