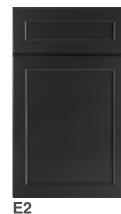

# **CONTEMPORARY**

Notes: Constructed with ALL-WOOD reversed raised panel door for S-series.

Castle Grey

Almond

Java Coffee

White

\*Note: Availability for a particular product style and color may vary depending on locations. Please check with your local J&K Cabinetry authorized wholesaler for current availability before planning your projects.