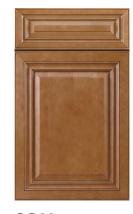

### **TRADITIONAL**

**CO66** Cinnamon Glazed

K10 Mocha Glazed

**J**5 Mahogany

M01

Chocolate Glazed

\*Note: Natural wood characteristics such as gum pockets, streaks and pin knots may be visible, particularly with some of our light paints. These characteristics tend to be more pronounced on the the backs of our drawers and doors