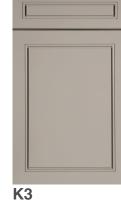

## **TRANSITIONAL**

Butterscotch

Greige

Espresso

Notes: Constructed with ALL-WOOD reversed raised panel door for B-series.

E1

Notes: Constructed with plywood center panel for E-series.

Pearl Glazed