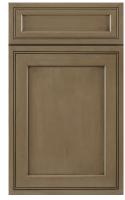

ha Glazed



**J**5 Mahogany



M01

Chocolate Glazed

\*Note: Natural wood characteristics such as gum pockets, streaks and pin knots may be visible, particularly with some of our light paints. These characteristics tend to be more pronounced on the the backs of our drawers and doors

\*Note: The photography and color samples shown in this brochure have been reproduced as accurately as printing technologies permit and are for representation only. To ensure the highest satisfaction, we strongly recommend you view an actual product sample prior to ordering cabinetry.

## **TRANSITIONAL**









Butterscotch



Greige



Espresso

Notes: Constructed with ALL-WOOD reversed raised panel door for B-series.



E1



Notes: Constructed with plywood center panel for E-series.





Pearl Glazed



**H8** Hazel



**H3**