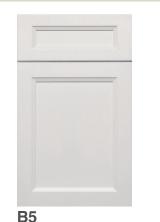

## **TRANSITIONAL**

Butterscotch

Greige

Espresso

Notes: Constructed with ALL-WOOD reversed raised panel door for B-series.

E1

Notes: Constructed with plywood center panel for E-series.

Pearl Glazed