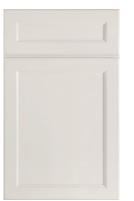

# **CONTEMPORARY**

Notes: Constructed with ALL-WOOD reversed raised panel door for S-series.

Castle Grey

Almond

Java Coffee

White

\*Note: Availability for a particular product style and color may vary depending on locations. Please check with your local J&K Cabinetry authorized wholesaler for current availability before planning your projects.