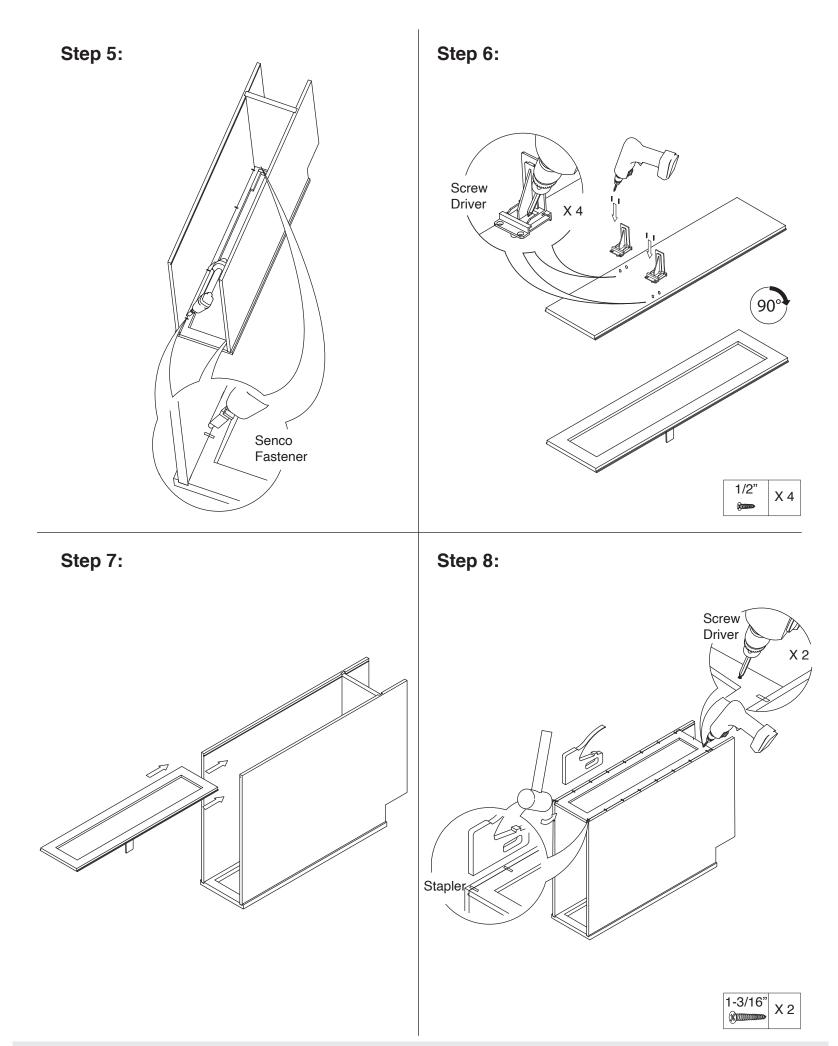

## **Included Items:**

| 0000                | 1/2<br>())))   | ())))))))))))))))))))))))))))))))))))) | 3/4           | 1-3/16<br>(x)))))))))) | $\bigcirc$          |                                               |                       |                          |
|---------------------|----------------|----------------------------------------|---------------|------------------------|---------------------|-----------------------------------------------|-----------------------|--------------------------|
| 90° Brackets<br>X 4 | Screws<br>X 10 | Screws<br>X 16                         | Screws<br>X 6 | Screws<br>X 2          | Door Bumpers<br>X 4 | Under Mount<br>Drawer Glide Kit<br><b>X 1</b> | Glide Supports<br>X 2 | Glide Locking Kit<br>X 1 |

## **Recommended Tools:**

Wood Glue

Screw Driver

Rubber Mallet

Compressor