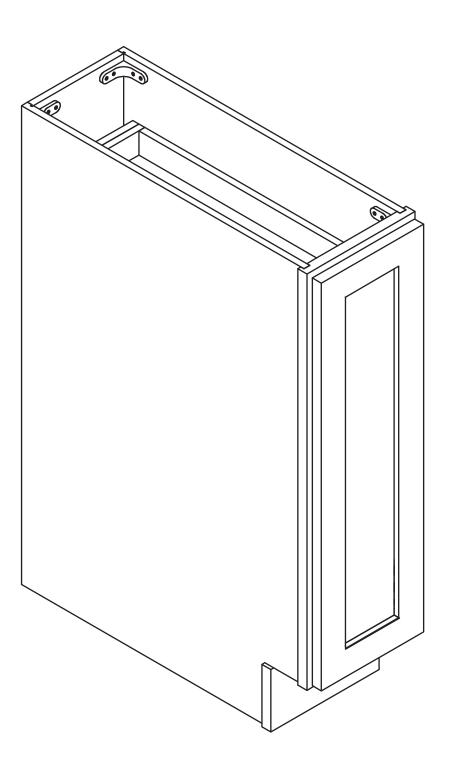

## **Assembly Instruction**

2021 Edition

Spice Pull Out Base Cabinet

JEK.

Item Code: SP09

WARNING:

1. Please be careful when opening the box with boxcutter and/or blade.

2. J&K Cabinetry is not responsible for any injuries and/or damages incurred during cabinet assembly.