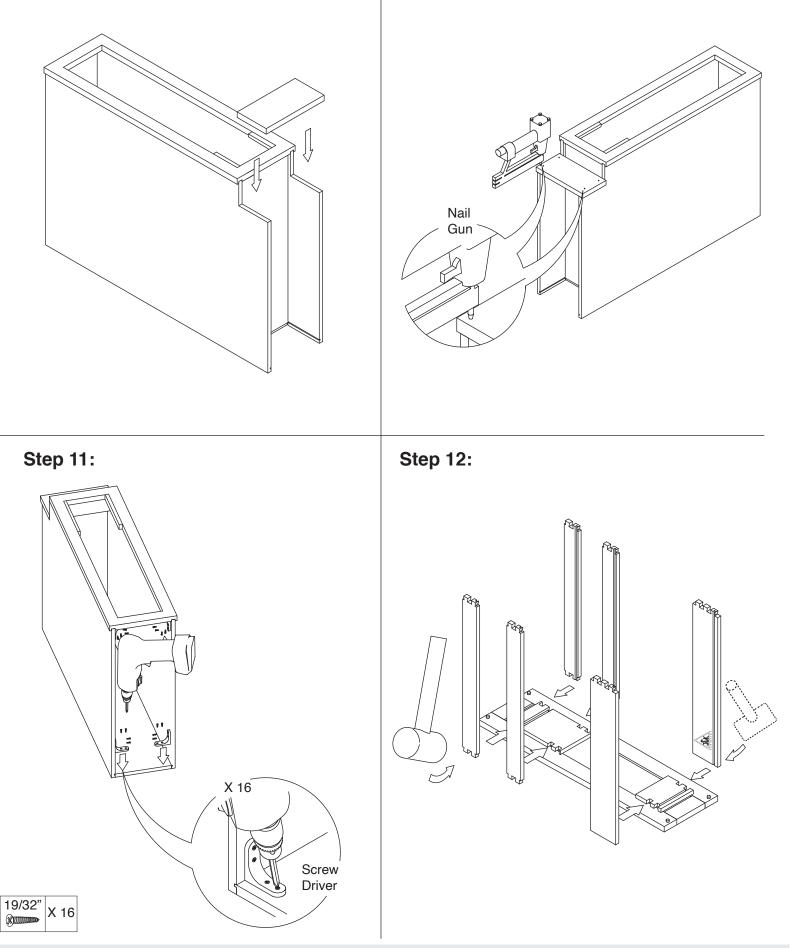

## **Included Items:**

| 0000                | 1/2<br>())))   | ())))))))))))))))))))))))))))))))))))) | 3/4           | 1-3/16<br>(x)))))))))) | $\bigcirc$          |                                               |                       |                          |
|---------------------|----------------|----------------------------------------|---------------|------------------------|---------------------|-----------------------------------------------|-----------------------|--------------------------|
| 90° Brackets<br>X 4 | Screws<br>X 10 | Screws<br>X 16                         | Screws<br>X 6 | Screws<br>X 2          | Door Bumpers<br>X 4 | Under Mount<br>Drawer Glide Kit<br><b>X 1</b> | Glide Supports<br>X 2 | Glide Locking Kit<br>X 1 |

## **Recommended Tools:**

Wood Glue

Screw Driver

Rubber Mallet

Compressor