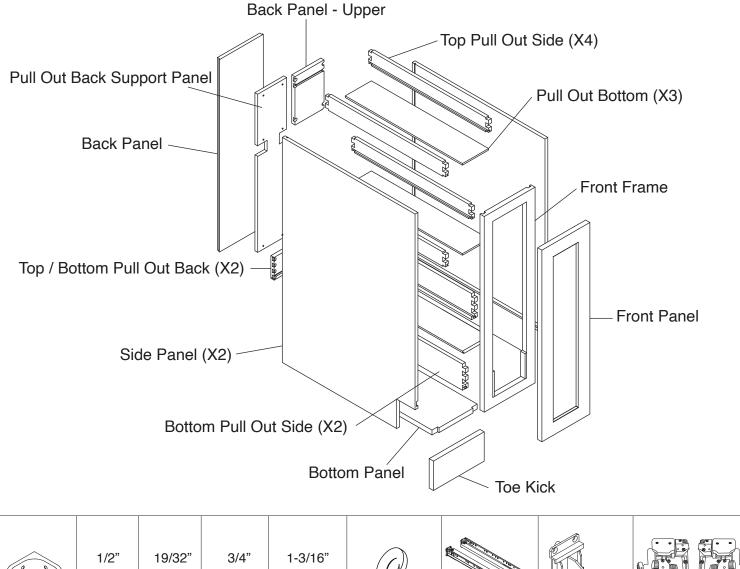

## **Included Items:**

| 0000                | 1/2<br>())))   | ())))))))))))))))))))))))))))))))))))) | 3/4           | 1-3/16<br>(x)))))))))) | $\bigcirc$          |                                               |                       |                          |
|---------------------|----------------|----------------------------------------|---------------|------------------------|---------------------|-----------------------------------------------|-----------------------|--------------------------|
| 90° Brackets<br>X 4 | Screws<br>X 10 | Screws<br>X 16                         | Screws<br>X 6 | Screws<br>X 2          | Door Bumpers<br>X 4 | Under Mount<br>Drawer Glide Kit<br><b>X 1</b> | Glide Supports<br>X 2 | Glide Locking Kit<br>X 1 |