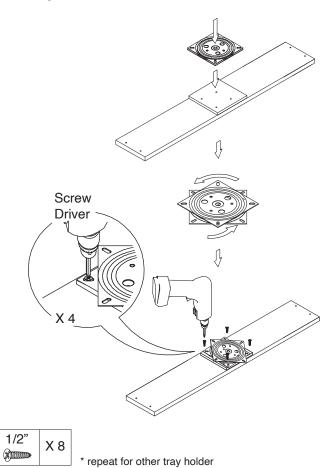

# **Assembly Instruction**

2020 Edition





**Base Diagonal Corner Cabinet** 

Item Code: CBD36





- 1. Please be careful when opening the box with boxcutter and/or blade.
- 2. J&K Cabinetry is not responsible for any injuries and/or damages incurred during cabinet assembly.



During the installation process, if you encounter any problems, please go to our official website: www.jandkcabinetry.com, check the full version assembly instruction or watch the assembly video online.

#### **Included Items:**



#### **Recommended Tools:**



## **Safety Tools:**





Step 5:



Step 6:



19/32" X 8

Step 7:



Step 8:



Step 9:

Step 10:



Step 11:

Stapler



Step 12:





#### **Step 17:**



#### Step 18:



**Step 19:** 



Step 20:



#### Step 21:



\* repeat for other tray

### Step 22:



Step 23:



Step 24:



Step 25:



**Step 26:**