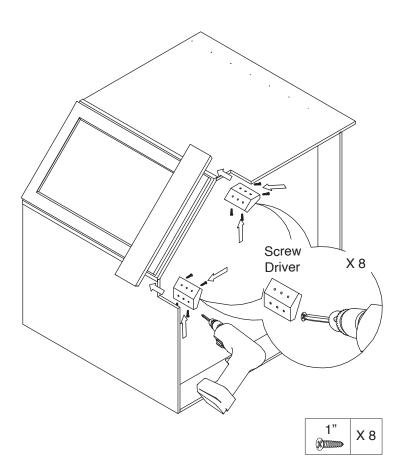

# **Assembly Instruction**

2020 Edition





**Base Diagonal Corner Cabinet** 

Item Code: CBD36





- 1. Please be careful when opening the box with boxcutter and/or blade.
- 2. J&K Cabinetry is not responsible for any injuries and/or damages incurred during cabinet assembly.



During the installation process, if you encounter any problems, please go to our official website: www.jandkcabinetry.com, check the full version assembly instruction or watch the assembly video online.

#### **Included Items:**



#### **Recommended Tools:**



## **Safety Tools:**





Step 5:



Step 6:



19/32" X 8

Step 7:



Step 8:



Step 9:

Step 10:



Step 11:

Stapler



Step 12:





#### **Step 17:**



#### Step 18:



**Step 19:** 



Step 20:



#### Step 21:



\* repeat for other tray

### Step 22:



Step 23:



Step 24:



Step 25:



**Step 26:**