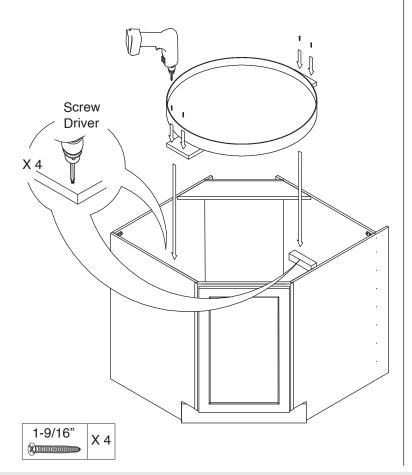

tion**

2020 Edition





**Base Diagonal Corner Cabinet** 

Item Code: CBD36





- 1. Please be careful when opening the box with boxcutter and/or blade.
- 2. J&K Cabinetry is not responsible for any injuries and/or damages incurred during cabinet assembly.



During the installation process, if you encounter any problems, please go to our official website: www.jandkcabinetry.com, check the full version assembly instruction or watch the assembly video online.

#### **Included Items:**



#### **Recommended Tools:**



## **Safety Tools:**





Step 5:



Step 6:



19/32" X 8

Step 7:



Step 8:



Step 9:

Step 10:



Step 11:

Stapler



Step 12:





#### **Step 17:**



#### Step 18:



**Step 19:** 



Step 20:



#### Step 21:



\* repeat for other tray

### Step 22:



Step 23:



Step 24:



Step 25:



**Step 26:**