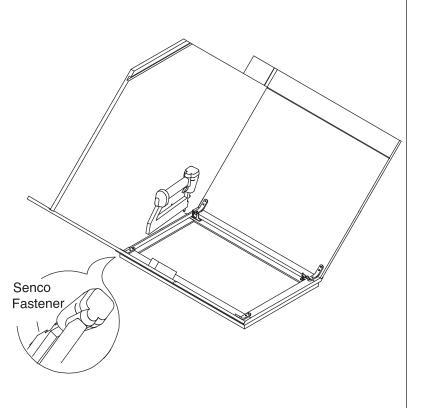

# **Assembly Instruction**

2020 Edition





**Base Diagonal Corner Cabinet** 

Item Code: CBD36





- 1. Please be careful when opening the box with boxcutter and/or blade.
- 2. J&K Cabinetry is not responsible for any injuries and/or damages incurred during cabinet assembly.



During the installation process, if you encounter any problems, please go to our official website: www.jandkcabinetry.com, check the full version assembly instruction or watch the assembly video online.

#### **Included Items:**



#### **Recommended Tools:**



## **Safety Tools:**





Step 5:



Step 6:



19/32" X 8

Step 7:



Step 8:



Step 9:

Step 10:



Step 11:

Stapler



Step 12:





#### **Step 17:**



#### Step 18:



**Step 19:** 



Step 20:



#### Step 21:



\* repeat for other tray

### Step 22:



Step 23:



Step 24:



Step 25:



**Step 26:**