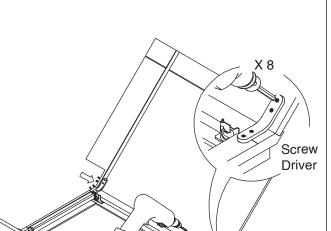

# **Assembly Instruction**

2020 Edition





**Base Diagonal Corner Cabinet** 

Item Code: CBD36





- 1. Please be careful when opening the box with boxcutter and/or blade.
- 2. J&K Cabinetry is not responsible for any injuries and/or damages incurred during cabinet assembly.



During the installation process, if you encounter any problems, please go to our official website: www.jandkcabinetry.com, check the full version assembly instruction or watch the assembly video online.

#### **Included Items:**



#### **Recommended Tools:**



## **Safety Tools:**





Step 5:



Step 6:



19/32" X 8

Step 7:



Step 8:



Step 9:

Step 10:



Step 11:

Stapler



Step 12:





#### **Step 17:**



#### Step 18:



**Step 19:** 



Step 20:



#### Step 21:



\* repeat for other tray

### Step 22:



Step 23:



Step 24:



Step 25:



**Step 26:**