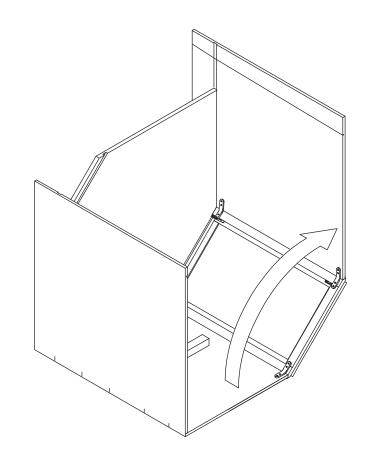

# **Assembly Instruction**

2020 Edition





**Base Diagonal Corner Cabinet** 

Item Code: CBD36





- 1. Please be careful when opening the box with boxcutter and/or blade.
- 2. J&K Cabinetry is not responsible for any injuries and/or damages incurred during cabinet assembly.



During the installation process, if you encounter any problems, please go to our official website: www.jandkcabinetry.com, check the full version assembly instruction or watch the assembly video online.

#### **Included Items:**



#### **Recommended Tools:**



## **Safety Tools:**





Step 5:



Step 6:



19/32" X 8

Step 7:



Step 8:



Step 9:

Step 10:



Step 11:

Stapler



Step 12:





#### **Step 17:**



#### Step 18:



**Step 19:** 



Step 20:



#### Step 21:



\* repeat for other tray

### Step 22:



Step 23:



Step 24:



Step 25:



**Step 26:**