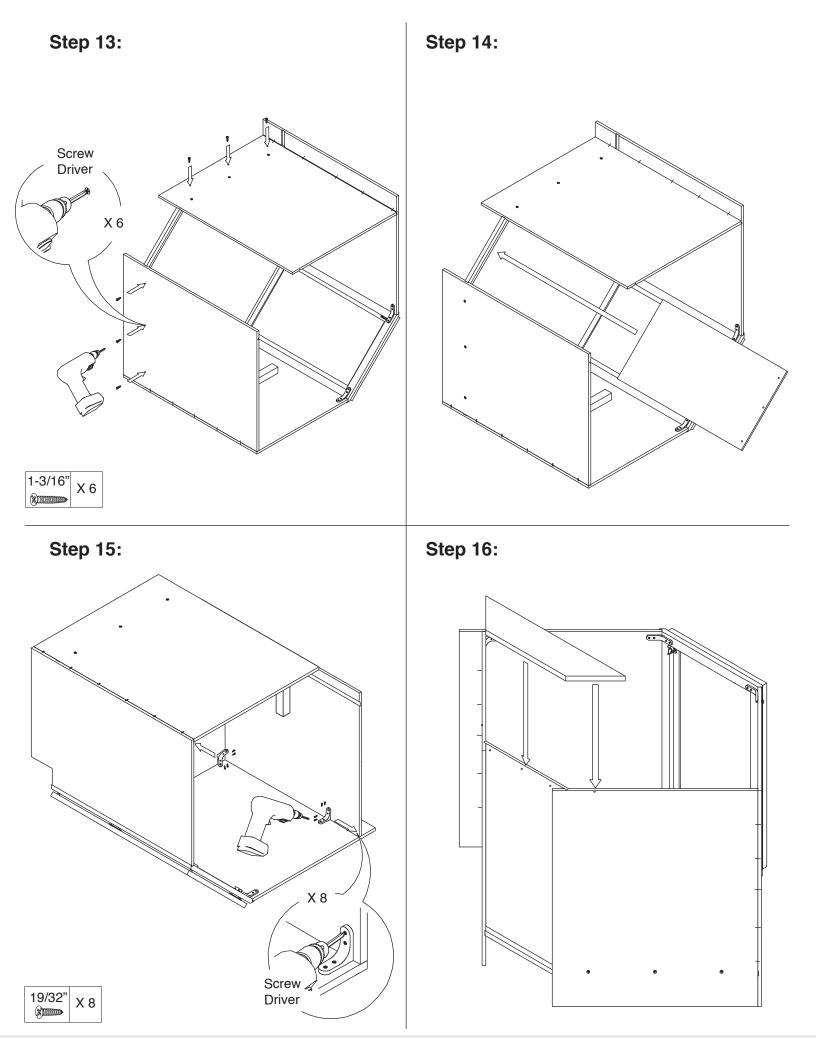

# **Assembly Instruction**

2020 Edition





**Base Diagonal Corner Cabinet** 

Item Code: CBD36





- 1. Please be careful when opening the box with boxcutter and/or blade.
- 2. J&K Cabinetry is not responsible for any injuries and/or damages incurred during cabinet assembly.



During the installation process, if you encounter any problems, please go to our official website: www.jandkcabinetry.com, check the full version assembly instruction or watch the assembly video online.

#### **Included Items:**



#### **Recommended Tools:**



## **Safety Tools:**





Step 5:



Step 6:



19/32" X 8

Step 7:



Step 8:



Step 9:

Step 10:



Step 11:

Stapler



Step 12:





#### **Step 17:**



#### Step 18:



**Step 19:** 



Step 20:



#### Step 21:



\* repeat for other tray

### Step 22:



Step 23:



Step 24:



Step 25:



**Step 26:**