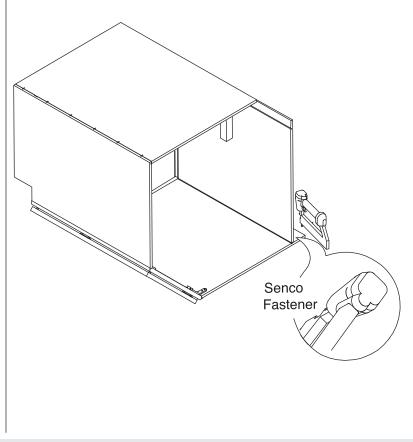

# **Assembly Instruction**

2020 Edition





**Base Diagonal Corner Cabinet** 

Item Code: CBD36





- 1. Please be careful when opening the box with boxcutter and/or blade.
- 2. J&K Cabinetry is not responsible for any injuries and/or damages incurred during cabinet assembly.



During the installation process, if you encounter any problems, please go to our official website: www.jandkcabinetry.com, check the full version assembly instruction or watch the assembly video online.

#### **Included Items:**



#### **Recommended Tools:**



## **Safety Tools:**





Step 5:



Step 6:



19/32" X 8

Step 7:



Step 8:



Step 9:

Step 10:



Step 11:

Stapler



Step 12:





#### **Step 17:**



#### Step 18:



**Step 19:** 



Step 20:



#### Step 21:



\* repeat for other tray

### Step 22:



Step 23:



Step 24:



Step 25:



**Step 26:**