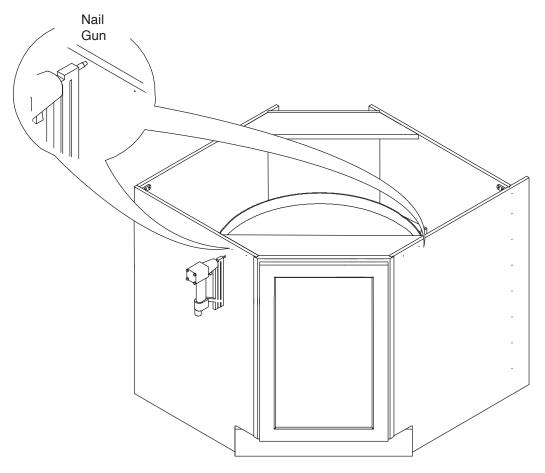

**Base Diagonal Corner Cabinet** 

Item Code: CBD36





- 1. Please be careful when opening the box with boxcutter and/or blade.
- 2. J&K Cabinetry is not responsible for any injuries and/or damages incurred during cabinet assembly.



During the installation process, if you encounter any problems, please go to our official website: www.jandkcabinetry.com, check the full version assembly instruction or watch the assembly video online.

#### **Included Items:**



#### **Recommended Tools:**



## **Safety Tools:**





Step 5:



Step 6:



19/32" X 8

Step 7:



Step 8:



Step 9:

Step 10:



Step 11:

Stapler



Step 12:





#### **Step 17:**



#### Step 18:



**Step 19:** 



Step 20:



#### Step 21:



\* repeat for other tray

### Step 22:



Step 23:



Step 24:



Step 25:



**Step 26:**