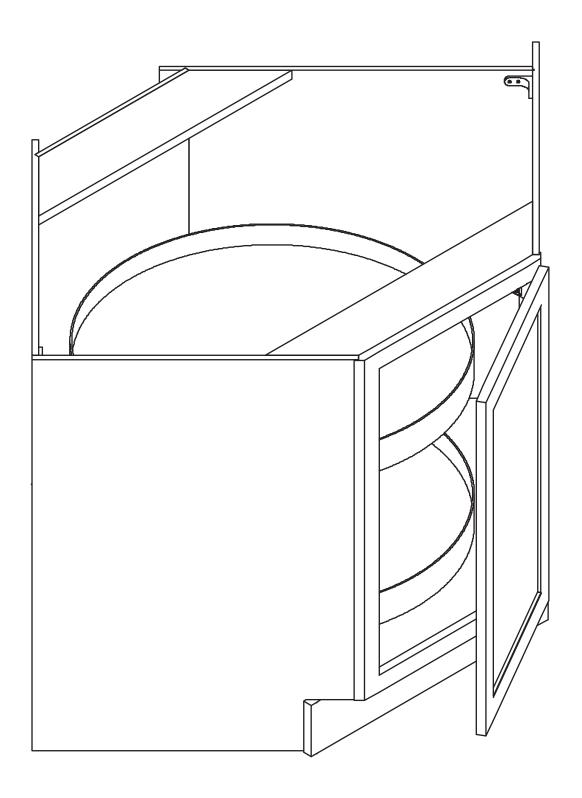

# **Assembly Instruction**

2020 Edition

**Base Diagonal Corner Cabinet** 

Item Code: CBD36

- 1. Please be careful when opening the box with boxcutter and/or blade.
- 2. J&K Cabinetry is not responsible for any injuries and/or damages incurred during cabinet assembly.