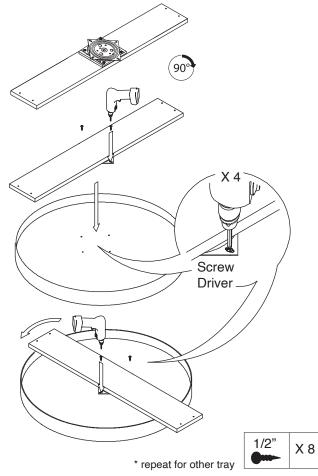

# **Assembly Instruction**

2020 Edition





**Base Diagonal Corner Cabinet** 

Item Code: CBD36





- 1. Please be careful when opening the box with boxcutter and/or blade.
- 2. J&K Cabinetry is not responsible for any injuries and/or damages incurred during cabinet assembly.



During the installation process, if you encounter any problems, please go to our official website: www.jandkcabinetry.com, check the full version assembly instruction or watch the assembly video online.

#### **Included Items:**



#### **Recommended Tools:**



## **Safety Tools:**





Step 5:



Step 6:



19/32" X 8

Step 7:



Step 8:



Step 9:

Step 10:



Step 11:

Stapler



Step 12:





#### **Step 17:**



#### Step 18:



**Step 19:** 



Step 20:



#### Step 21:



\* repeat for other tray

### Step 22:



Step 23:



Step 24:



Step 25:



**Step 26:**