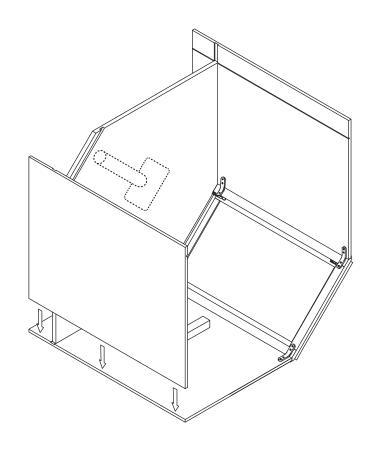

# **Assembly Instruction**

2020 Edition





**Base Diagonal Corner Cabinet** 

Item Code: CBD36





- 1. Please be careful when opening the box with boxcutter and/or blade.
- 2. J&K Cabinetry is not responsible for any injuries and/or damages incurred during cabinet assembly.



During the installation process, if you encounter any problems, please go to our official website: www.jandkcabinetry.com, check the full version assembly instruction or watch the assembly video online.

#### **Included Items:**



#### **Recommended Tools:**



## **Safety Tools:**





Step 5:



Step 6:



19/32" X 8

Step 7:



Step 8:



Step 9:

Step 10:



Step 11:

Stapler



Step 12:





#### **Step 17:**



#### Step 18:



**Step 19:** 



Step 20:



#### Step 21:



\* repeat for other tray

### Step 22:



Step 23:



Step 24:



Step 25:



**Step 26:**