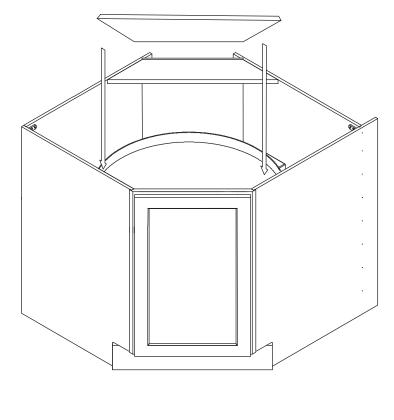

Edition





**Base Diagonal Corner Cabinet** 

Item Code: CBD36





- 1. Please be careful when opening the box with boxcutter and/or blade.
- 2. J&K Cabinetry is not responsible for any injuries and/or damages incurred during cabinet assembly.



During the installation process, if you encounter any problems, please go to our official website: www.jandkcabinetry.com, check the full version assembly instruction or watch the assembly video online.

#### **Included Items:**



#### **Recommended Tools:**



## **Safety Tools:**





Step 5:



Step 6:



19/32" X 8

Step 7:



Step 8:



Step 9:

Step 10:



Step 11:

Stapler



Step 12:





#### **Step 17:**



#### Step 18:



**Step 19:** 



Step 20:



#### Step 21:



\* repeat for other tray

### Step 22:



Step 23:



Step 24:



Step 25:



**Step 26:**