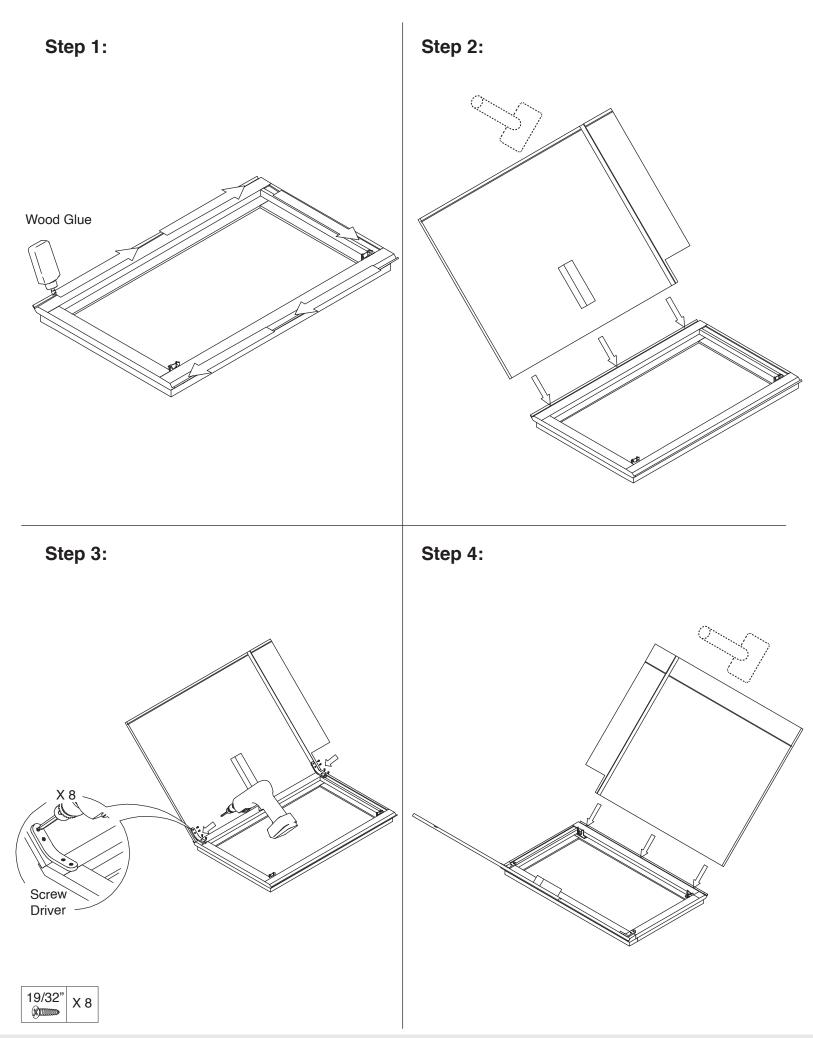

## **Safety Tools:**

Step 5:

Step 6:

19/32" X 8

Step 7:

Step 8:

Step 9:

Step 10:

Step 11:

Stapler

Step 12: