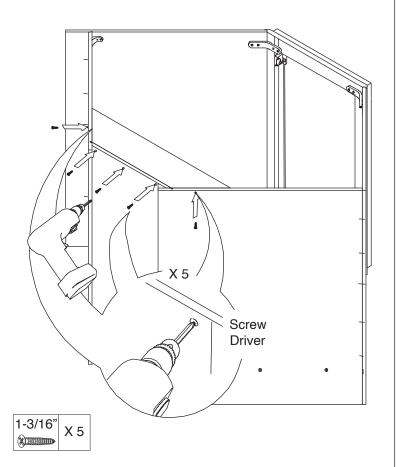

# **Assembly Instruction**

2020 Edition





**Base Diagonal Corner Cabinet** 

Item Code: CBD36





- 1. Please be careful when opening the box with boxcutter and/or blade.
- 2. J&K Cabinetry is not responsible for any injuries and/or damages incurred during cabinet assembly.



During the installation process, if you encounter any problems, please go to our official website: www.jandkcabinetry.com, check the full version assembly instruction or watch the assembly video online.

#### **Included Items:**



#### **Recommended Tools:**



## **Safety Tools:**





Step 5:



Step 6:



19/32" X 8

Step 7:



Step 8:



Step 9:

Step 10:



Step 11:

Stapler



Step 12:





#### **Step 17:**



#### Step 18:



**Step 19:** 



Step 20:



#### Step 21:



\* repeat for other tray

### Step 22:



Step 23:



Step 24:



Step 25:



**Step 26:**