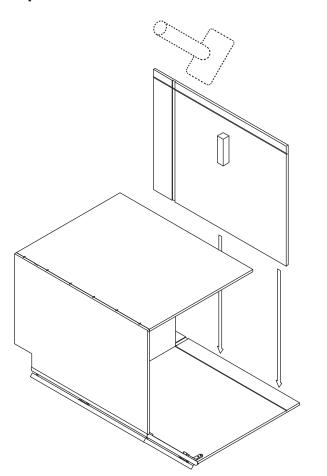

# **Assembly Instruction**

2020 Edition





**Base Diagonal Corner Cabinet** 

Item Code: CBD36





- 1. Please be careful when opening the box with boxcutter and/or blade.
- 2. J&K Cabinetry is not responsible for any injuries and/or damages incurred during cabinet assembly.



During the installation process, if you encounter any problems, please go to our official website: www.jandkcabinetry.com, check the full version assembly instruction or watch the assembly video online.

#### **Included Items:**



#### **Recommended Tools:**



## **Safety Tools:**





Step 5:



Step 6:



19/32" X 8

Step 7:



Step 8:



Step 9:

Step 10:



Step 11:

Stapler



Step 12:





#### **Step 17:**



#### Step 18:



**Step 19:** 



Step 20:



#### Step 21:



\* repeat for other tray

### Step 22:



Step 23:



Step 24:



Step 25:



**Step 26:**