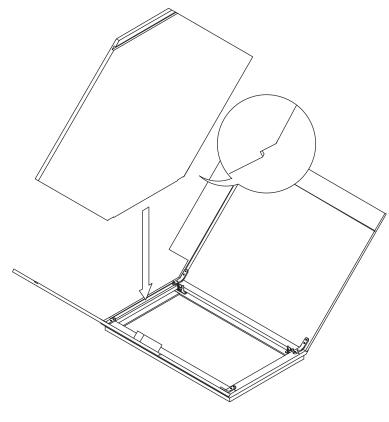

# **Assembly Instruction**

2020 Edition





**Base Diagonal Corner Cabinet** 

Item Code: CBD36





- 1. Please be careful when opening the box with boxcutter and/or blade.
- 2. J&K Cabinetry is not responsible for any injuries and/or damages incurred during cabinet assembly.



During the installation process, if you encounter any problems, please go to our official website: www.jandkcabinetry.com, check the full version assembly instruction or watch the assembly video online.

#### **Included Items:**



#### **Recommended Tools:**



## **Safety Tools:**





Step 5:



Step 6:



19/32" X 8

Step 7:



Step 8:



Step 9:

Step 10:



Step 11:

Stapler



Step 12:





#### **Step 17:**



#### Step 18:



**Step 19:** 



Step 20:



#### Step 21:



\* repeat for other tray

### Step 22:



Step 23:



Step 24:



Step 25:



**Step 26:**