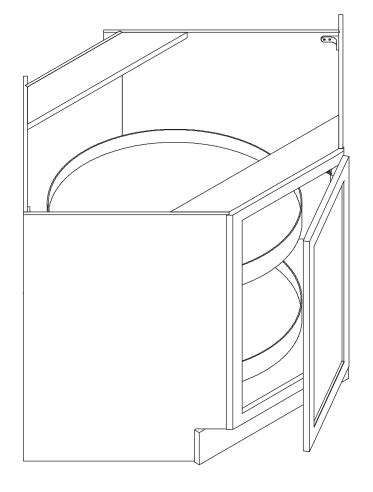

#### Step 21:

\* repeat for other tray

### Step 22:

Step 23:

Step 24:

Step 25:

**Step 26:** 