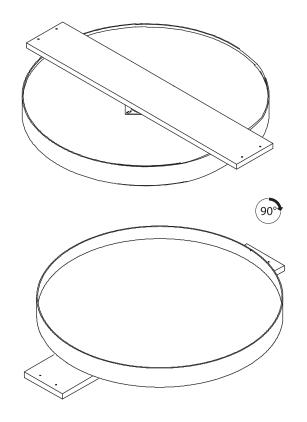

# **Assembly Instruction**

2020 Edition





**Base Diagonal Corner Cabinet** 

Item Code: CBD36





- 1. Please be careful when opening the box with boxcutter and/or blade.
- 2. J&K Cabinetry is not responsible for any injuries and/or damages incurred during cabinet assembly.



During the installation process, if you encounter any problems, please go to our official website: www.jandkcabinetry.com, check the full version assembly instruction or watch the assembly video online.

#### **Included Items:**



#### **Recommended Tools:**



## **Safety Tools:**





Step 5:



Step 6:



19/32" X 8

Step 7:



Step 8:



Step 9:

Step 10:



Step 11:

Stapler



Step 12:





#### **Step 17:**



#### Step 18:



**Step 19:** 



Step 20:



#### Step 21:



\* repeat for other tray

### Step 22:



Step 23:



Step 24:



Step 25:



**Step 26:**