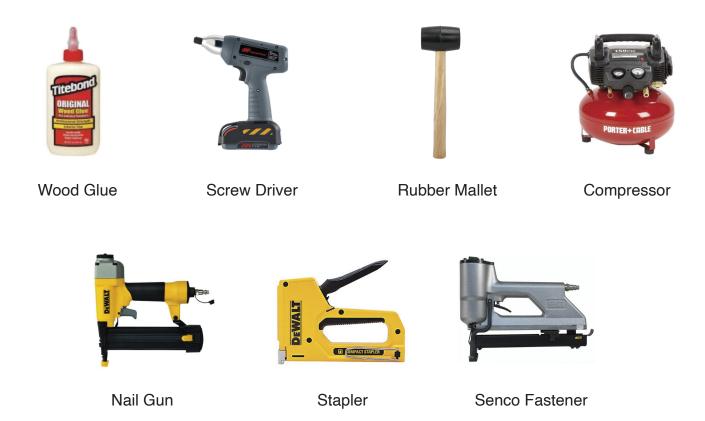

#### **Recommended Tools:**

## **Safety Tools:**

Step 5:

Step 6:

19/32" X 8

Step 7:

Step 8:

Step 9:

Step 10: