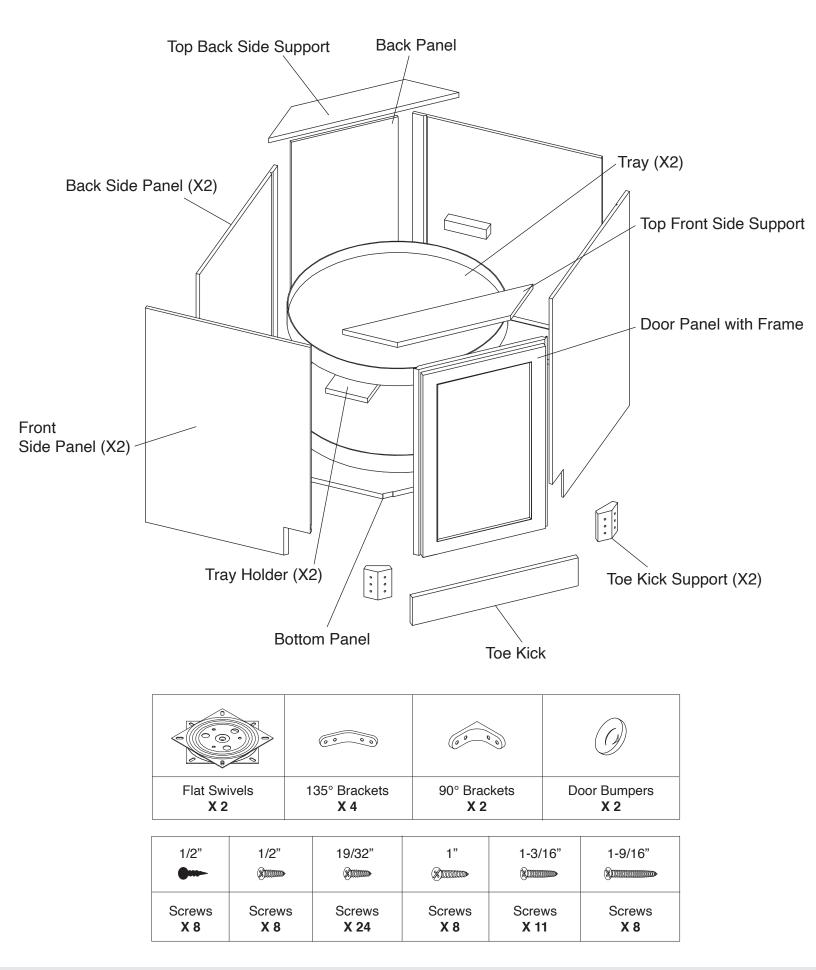

# **Assembly Instruction**

2020 Edition





**Base Diagonal Corner Cabinet** 

Item Code: CBD36





- 1. Please be careful when opening the box with boxcutter and/or blade.
- 2. J&K Cabinetry is not responsible for any injuries and/or damages incurred during cabinet assembly.



During the installation process, if you encounter any problems, please go to our official website: www.jandkcabinetry.com, check the full version assembly instruction or watch the assembly video online.

#### **Included Items:**



#### **Recommended Tools:**



## **Safety Tools:**





Step 5:



Step 6:



19/32" X 8

Step 7:



Step 8:



Step 9:

Step 10:



Step 11:

Stapler



Step 12:





#### **Step 17:**



#### Step 18:



**Step 19:** 



Step 20:



#### Step 21:



\* repeat for other tray

### Step 22:



Step 23:



Step 24:



Step 25:



**Step 26:**