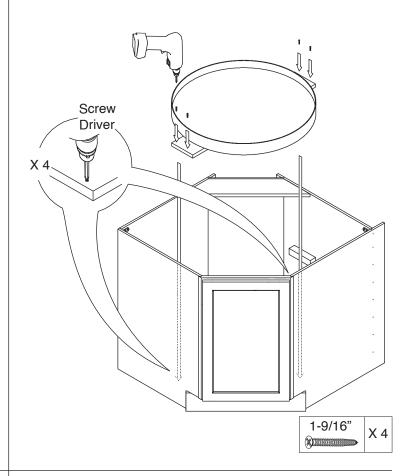

mbly Instruction**

2020 Edition





**Base Diagonal Corner Cabinet** 

Item Code: CBD36





- 1. Please be careful when opening the box with boxcutter and/or blade.
- 2. J&K Cabinetry is not responsible for any injuries and/or damages incurred during cabinet assembly.



During the installation process, if you encounter any problems, please go to our official website: www.jandkcabinetry.com, check the full version assembly instruction or watch the assembly video online.

#### **Included Items:**



#### **Recommended Tools:**



## **Safety Tools:**





Step 5:



Step 6:



19/32" X 8

Step 7:



Step 8:



Step 9:

Step 10:



Step 11:

Stapler



Step 12:





#### **Step 17:**



#### Step 18:



**Step 19:** 



Step 20:



#### Step 21:



\* repeat for other tray

### Step 22:



Step 23:



Step 24:



Step 25:



**Step 26:**