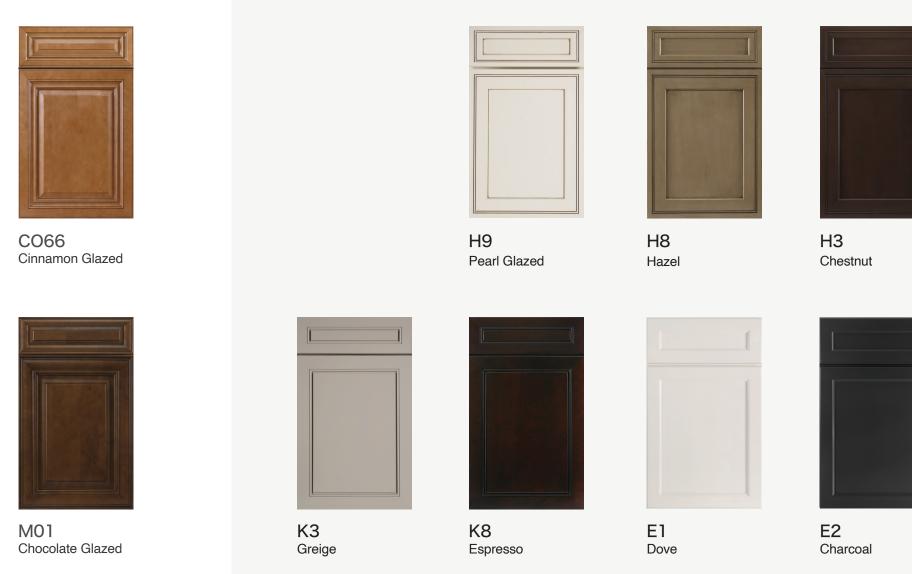

A7 Crème Glazed

### I CONTEMPORARY I

S8 White

S1 Java Coffee

J5 Mahogany

Notes: Constructed with ALL-WOOD reversed raised panel door for S8, S5, S2, S1.

S5

\*Note: Natural wood characteristics such as gum pockets, streaks and pin knots may be visible, particularly with some of our light paints. These characteristics tend to be more pronounced on the the backs of our drawers and doors.

### TRANSITIONAL

Notes: Constructed with plywood center panel for E1, E2.

\*Note: The photography and color samples shown in this catalog/specbook have been reproduced as accurately as printing technologies permit and are for representation only. To ensure the highest satisfaction, we strongly recommend you view an actual product sample prior to ordering cabinetry.