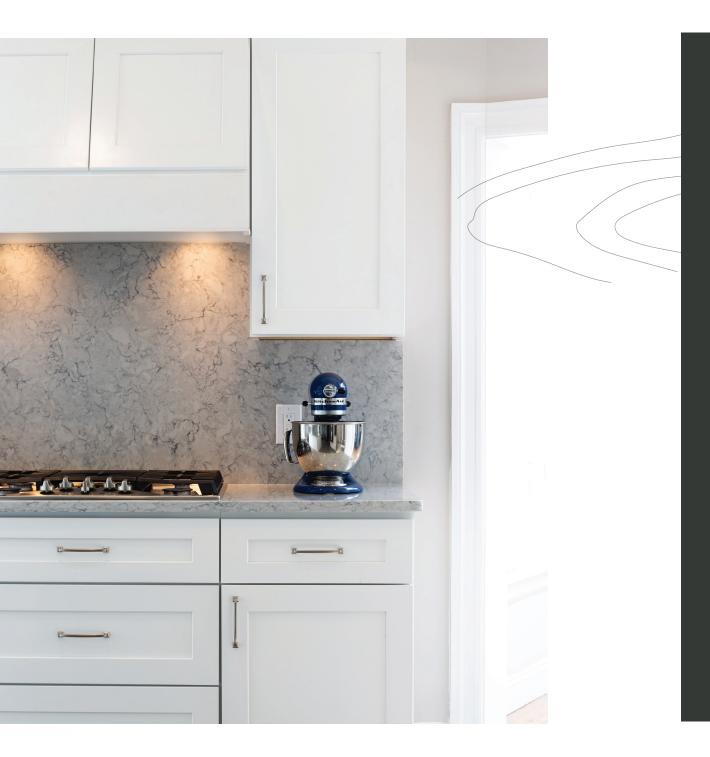

hen of your dreams.



A7 Crème Glazed

### I CONTEMPORARY I

S8 White





S1 Java Coffee





J5 Mahogany

Notes: Constructed with ALL-WOOD reversed raised panel door for S8, S5, S2, S1.

S5

\*Note: Natural wood characteristics such as gum pockets, streaks and pin knots may be visible, particularly with some of our light paints. These characteristics tend to be more pronounced on the the backs of our drawers and doors.

### TRANSITIONAL



Notes: Constructed with plywood center panel for E1, E2.

\*Note: The photography and color samples shown in this catalog/specbook have been reproduced as accurately as printing technologies permit and are for representation only. To ensure the highest satisfaction, we strongly recommend you view an actual product sample prior to ordering cabinetry.







JANDKCABINETRY.COM

Copyrights © 2021 J&K International Group, LLC. All Rights Reserved.

### WELCOME TO YOUR DREAM KITCHEN & BATHROOM™



-



# J&K CABINETRY