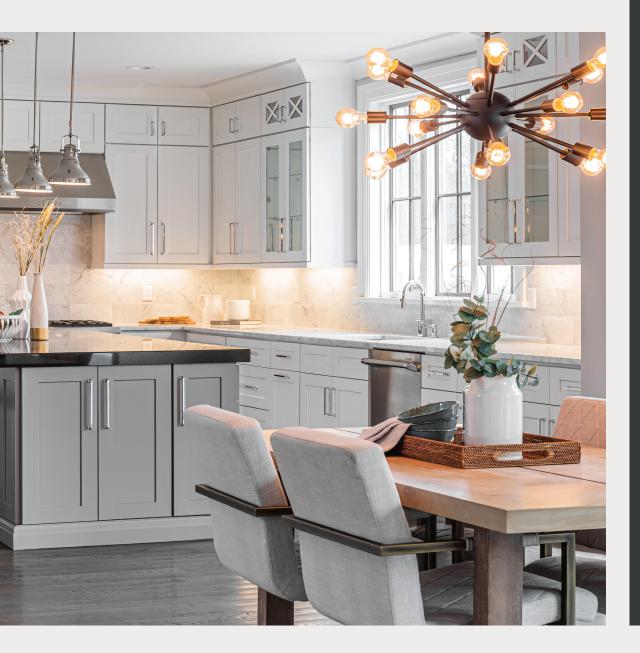

r for S8, S5, S2, S1.

S5

\*Note: Natural wood characteristics such as gum pockets, streaks and pin knots may be visible, particularly with some of our light paints. These characteristics tend to be more pronounced on the the backs of our drawers and doors.

### TRANSITIONAL



Notes: Constructed with plywood center panel for E1, E2.

\*Note: The photography and color samples shown in this catalog/specbook have been reproduced as accurately as printing technologies permit and are for representation only. To ensure the highest satisfaction, we strongly recommend you view an actual product sample prior to ordering cabinetry.







JANDKCABINETRY.COM

Copyrights © 2021 J&K International Group, LLC. All Rights Reserved.

### WELCOME TO YOUR DREAM KITCHEN & BATHROOM™



-



# J&K CABINETRY