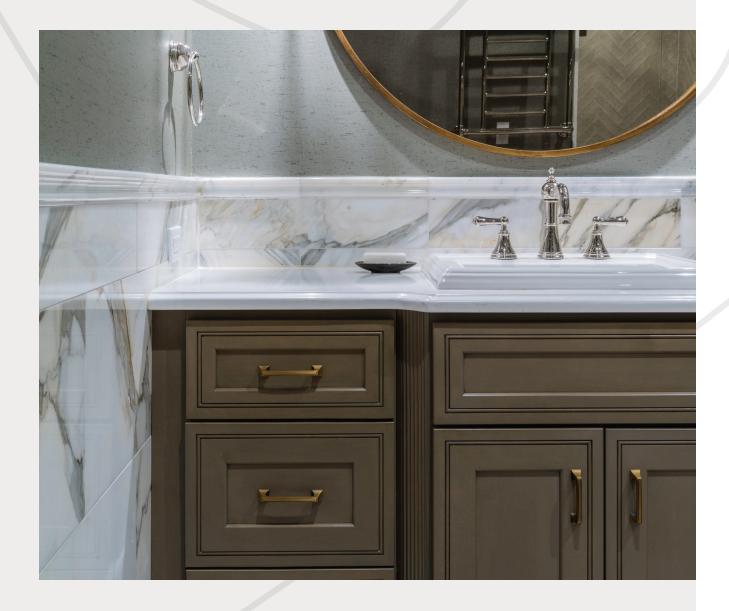

n of your dreams.



A7 Crème Glazed

### I CONTEMPORARY I

S8 White





S1 Java Coffee





J5 Mahogany

Notes: Constructed with ALL-WOOD reversed raised panel door for S8, S5, S2, S1.

S5

\*Note: Natural wood characteristics such as gum pockets, streaks and pin knots may be visible, particularly with some of our light paints. These characteristics tend to be more pronounced on the the backs of our drawers and doors.

### TRANSITIONAL



Notes: Constructed with plywood center panel for E1, E2.

\*Note: The photography and color samples shown in this catalog/specbook have been reproduced as accurately as printing technologies permit and are for representation only. To ensure the highest satisfaction, we strongly recommend you view an actual product sample prior to ordering cabinetry.







JANDKCABINETRY.COM

Copyrights © 2021 J&K International Group, LLC. All Rights Reserved.

### WELCOME TO YOUR DREAM KITCHEN & BATHROOM™



-



# J&K CABINETRY