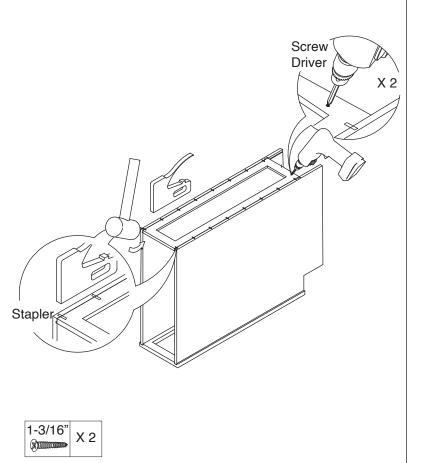

#### **Included Items:**

| 1-3/16" |              |
|---------|--------------|
| Screws  | Door Bumpers |
| X 2     | X 20         |

#### **Recommended Tools:**

Screw Driver

Compressor

Senco Fastener

Rubber Mallet

### **Safety Tools:**

Eye Wear

Gloves

Step 1:

Step 3:

Step 4:

Step 5:

Step 6: