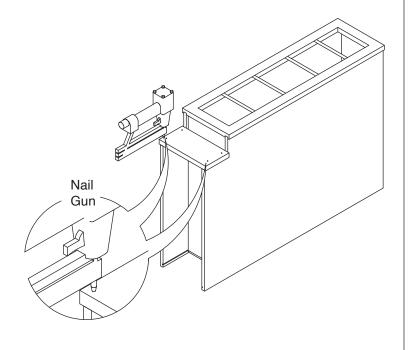

#### **Recommended Tools:**

Screw Driver

Compressor

Senco Fastener

Rubber Mallet

Step 7:

Step 8:

Step 9:

Step 11:

**Step 12:** 

\* repeat for other drawer

**Step 13:** 

\* repeat for other drawer