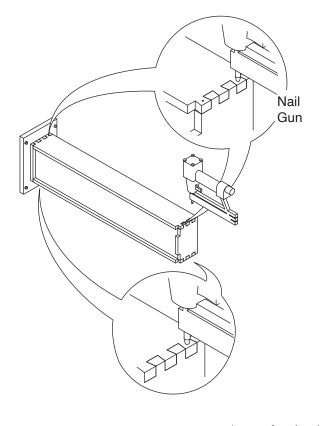

Step 7:

Step 8:

Step 9:

Step 11:

**Step 12:** 

\* repeat for other drawer

**Step 13:** 

\* repeat for other drawer