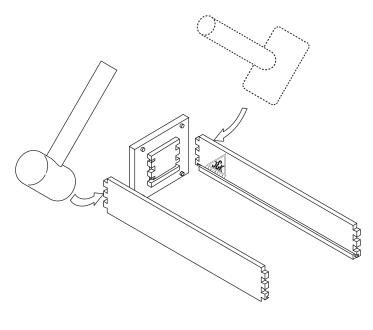

### **Safety Tools:**

Eye Wear

Gloves

Step 1:

Step 3:

Step 4:

Step 5:

Step 6: