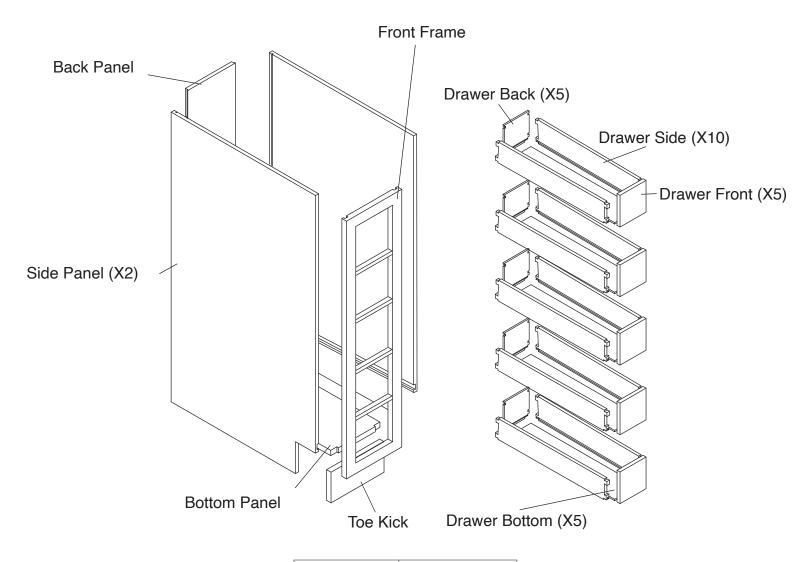

#### **Included Items:**

| 1-3/16" |              |
|---------|--------------|
| Screws  | Door Bumpers |
| X 2     | X 20         |

### **Safety Tools:**

Eye Wear

Gloves

Step 1:

Step 3:

Step 4:

Step 5:

Step 6:

Step 7:

Step 8:

Step 9:

Step 11:

**Step 12:** 

\* repeat for other drawer

**Step 13:** 

\* repeat for other drawer