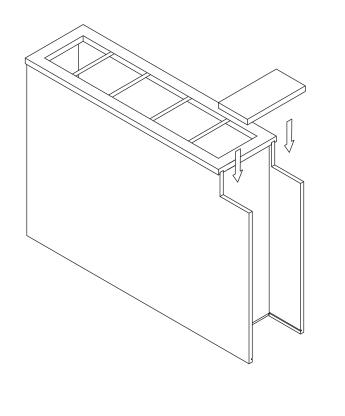

Step 7:

Step 8:

Step 9:

Step 11:

**Step 12:** 

\* repeat for other drawer

**Step 13:** 

\* repeat for other drawer