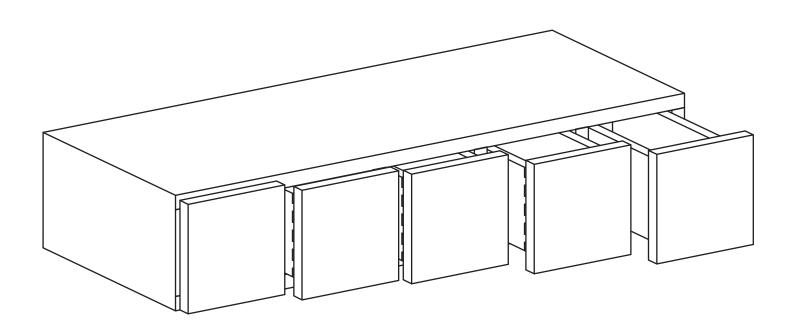

# **Assembly Instruction**







**Wall Spice Drawer Cabinet** 

Item Code: WWRC6





## WARNING:

- 1. Please be careful when opening the box with boxcutter and/or blade.
- 2. J&K Cabinetry is not responsible for any injuries and/or damages incurred during cabinet assembly.



## **SERVICE:**

During the installation process, if you encounter any problems, please go to our official website: www.jandkcabinetry.com, check the full version assembly instruction or watch the assembly video online.

#### **Included Items:**



| 1-3/16" |              |
|---------|--------------|
| Screws  | Door Bumpers |
| X 2     | X 20         |

#### **Recommended Tools:**



Screw Driver





Compressor







Senco Fastener

Rubber Mallet

### **Safety Tools:**



Eye Wear



Gloves

Step 1:







Step 3:

Step 4:





Step 5:



St