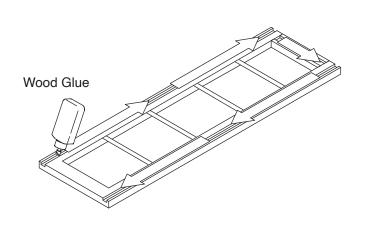

### **Safety Tools:**

Eye Wear

Gloves

Step 1:

Step 3:

Step 4:

Step 5:

Step 6: