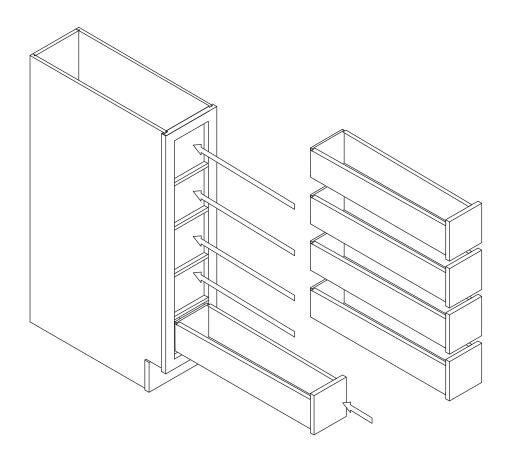

Step 7:

Step 8:

Step 9:

Step 11:

**Step 12:** 

\* repeat for other drawer

**Step 13:** 

\* repeat for other drawer

Step 14: