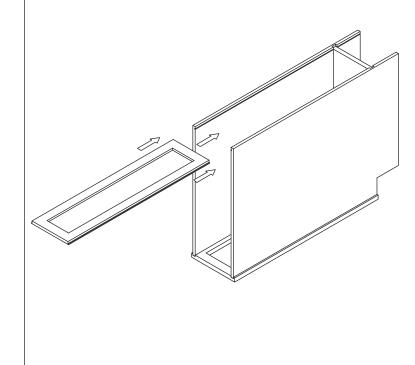

### **Safety Tools:**

Eye Wear

Gloves

Step 1:

Step 3:

Step 4:

Step 5:

Step 6: