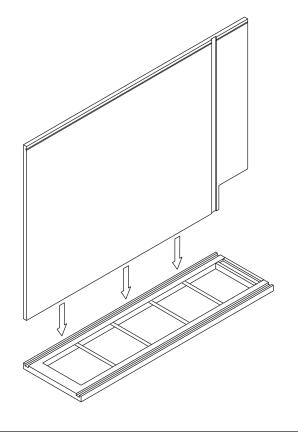

### **Safety Tools:**

Eye Wear

Gloves

Step 1:

Step 3:

Step 4:

Step 5:

Step 6: