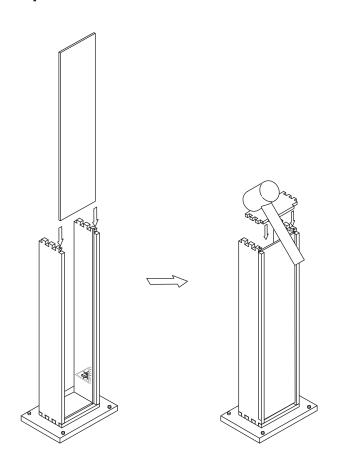

### **Safety Tools:**

Eye Wear

Gloves

Step 1:

Step 3:

Step 4:

Step 5:

Step 6:

Step 7:

Step 8:

Step 9:

Step 11:

**Step 12:** 

\* repeat for other drawer

**Step 13:** 

\* repeat for other drawer