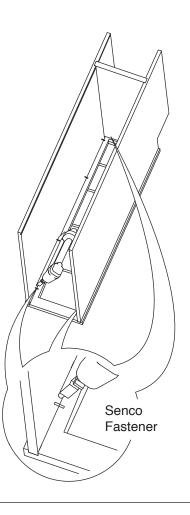

#### **Recommended Tools:**

Screw Driver

Compressor

Senco Fastener

Rubber Mallet

Step 7:

Step 8:

Step 9:

Step 11:

**Step 12:** 

\* repeat for other drawer

**Step 13:** 

\* repeat for other drawer