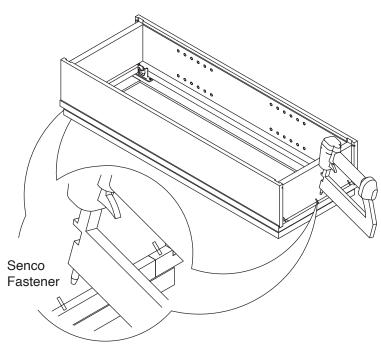

#### **Safety Tools:**

Eye Wear

Gloves

Step 2: Step 1: Wood Glue Step 3: Step 4: Senco Fastener

Step 5:

Step 6:

Step 7:

Step 8: