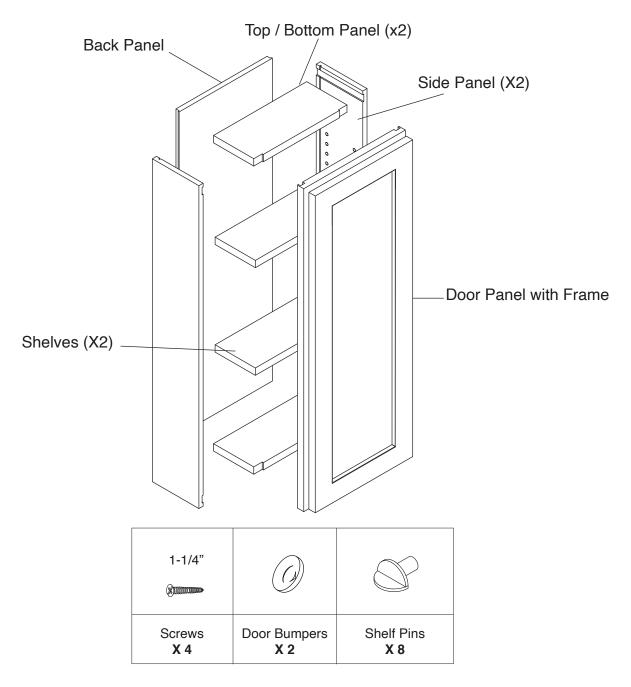

# **Assembly Instruction**

2020 Edition





**Vanity Medicine Cabinet** 

Item Code: WV12336





### **WARNING:**

- 1. Please be careful when opening the box with boxcutter and/or blade.
- 2. J&K Cabinetry is not responsible for any injuries and/or damages incurred during cabinet assembly.



## **SERVICE:**

During the installation process, if you encounter any problems, please go to our official website: www.jandkcabinetry.com, check the full version assembly instruction or watch the assembly video online.

#### **Included Items:**



#### **Recommended Tools:**



#### **Safety Tools:**



Eye Wear



Gloves

Step 2: Step 1: Wood Glue Step 3: Step 4: Senco Fastener

Step 5:



Step 6:



Step 7:



Step 8:



Step 9:



Step 10:



Step 11:



**Step 12:**