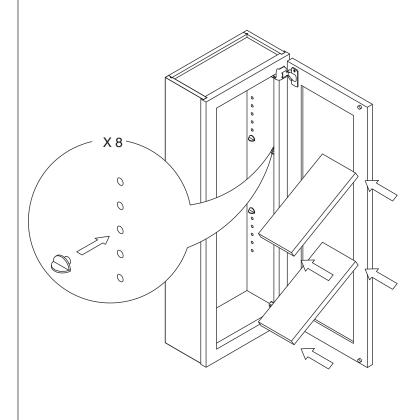

#### **Safety Tools:**

Eye Wear

Gloves

Step 2: Step 1: Wood Glue Step 3: Step 4: Senco Fastener

Step 5:

Step 6:

Step 7:

Step 8:

Step 9:

Step 10:

Step 11:

**Step 12:** 