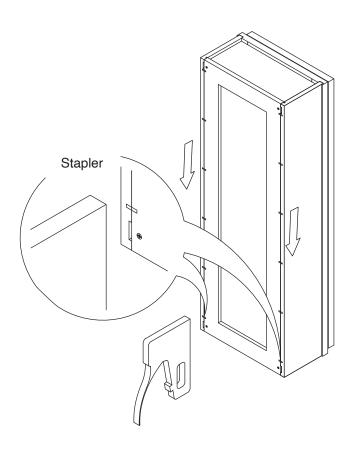

#### **Safety Tools:**

Eye Wear

Gloves

Step 2: Step 1: Wood Glue Step 3: Step 4: Senco Fastener

Step 5:

Step 6:

Step 7:

Step 8: