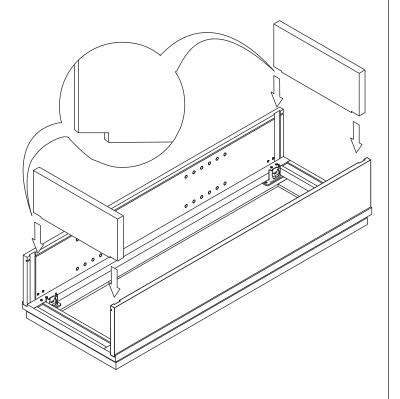

#### **Safety Tools:**

Eye Wear

Gloves

Step 2: Step 1: Wood Glue Step 3: Step 4: Senco Fastener

Step 5:

Step 6:

Step 7:

Step 8:

Step 9:

Step 10:

Step 11:

**Step 12:** 