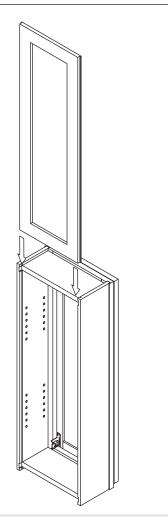

#### **Safety Tools:**

Eye Wear

Gloves

Step 2: Step 1: Wood Glue Step 3: Step 4: Senco Fastener

Step 5:

Step 6:

Step 7:

Step 8: