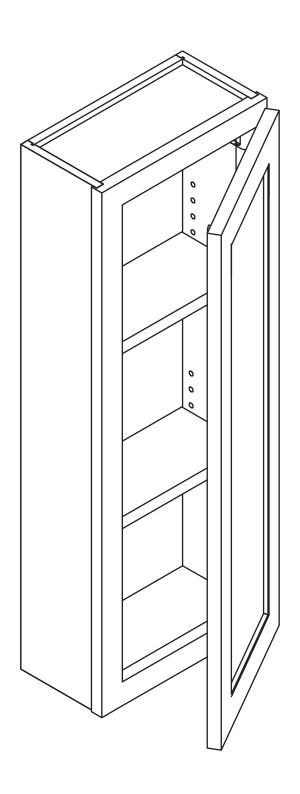

# **Assembly Instruction**

2020 Edition

**Vanity Medicine Cabinet** 

Item Code: WV12336