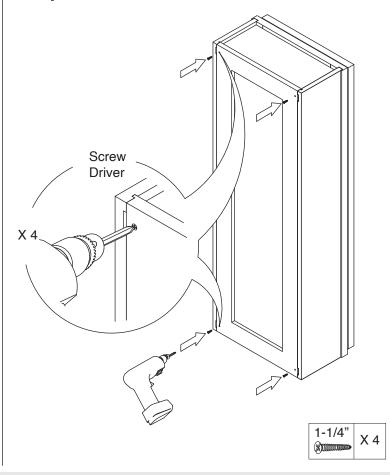

#### **Safety Tools:**

Eye Wear

Gloves

Step 2: Step 1: Wood Glue Step 3: Step 4: Senco Fastener

Step 5:

Step 6:

Step 7:

Step 8: