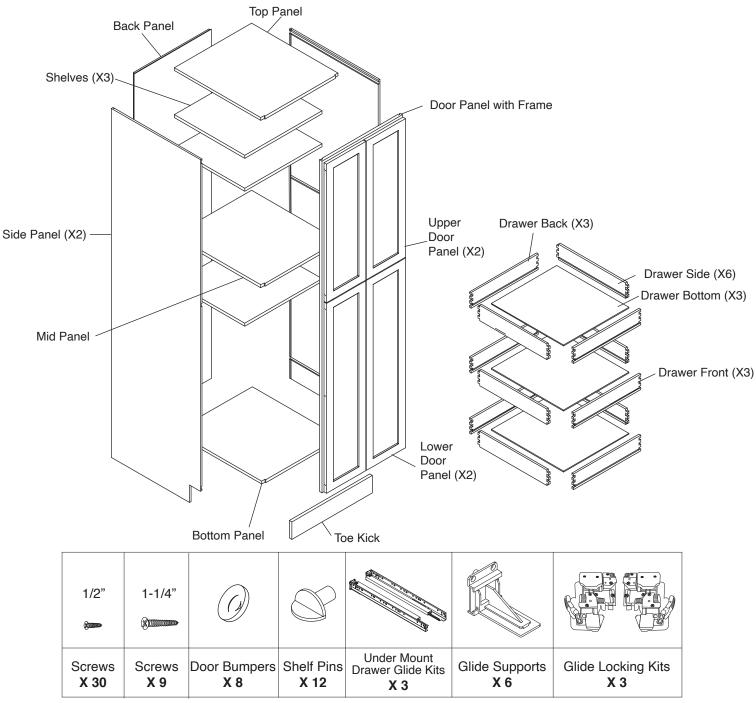

# **Assembly Instruction**

2020 Edition





# **Pantry Cabinet**

Item Code: WP2484, WP248427, WP308427, WP2490, WP3090, WP249027 WP309027, WP2496, WP3096, WP249627, WP309627





# 

1. Please be careful when opening the box with boxcutter and/or blade.

2. J&K Cabinetry is not responsible for any injuries and/or damages incurred during cabinet assembly.



During the installation process, if you encounter any problems, please go to our official website: www.jandkcabinetry.com, check the full version assembly instruction or watch the assembly video online.

## **Included Items:**



## **Recommended Tools:**



Wood Glue



Screw Driver





### **Rubber Mallet**







# Safety Tools:



### Eye Wear





Stapler



Nail Gun

Senco Fastener

Copyrights © 2020 J&K International Group, LLC. All Rights Reserved.









Copyrights © 2020 J&K International Group, LLC. All Rights Reserved.

Step 13:



Step 14:



Step 15:





Step 17:



Copyrights © 2020 J&K International Group, LLC. All Rights Reserved.

Step 21: