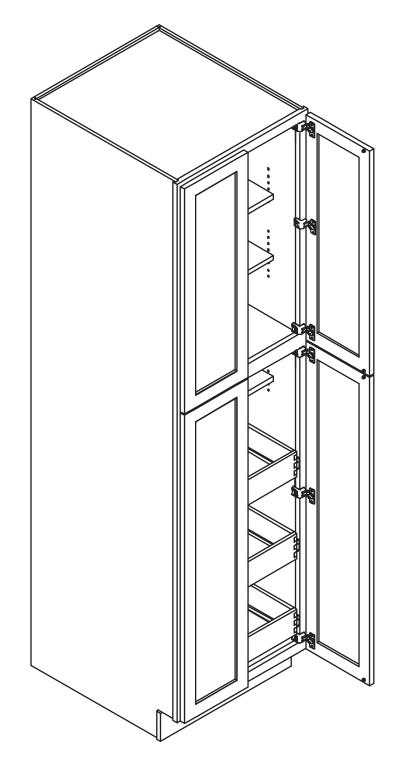

# **Pantry Cabinet**

Item Code: WP2484, WP248427, WP308427, WP2490, WP3090, WP249027 WP309027, WP2496, WP3096, WP249627, WP309627