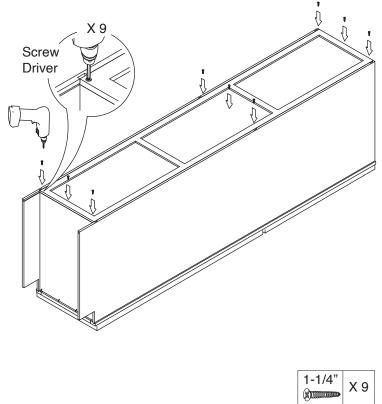

# **Assembly Instruction**

2020 Edition





Pantry Cabinet Item Code: WP1884, WP188427, WP1890, WP189027, WP1896, WP189627





## 

1. Please be careful when opening the box with boxcutter and/or blade.

2. J&K Cabinetry is not responsible for any injuries and/or damages incurred during cabinet assembly.

### SERVICE:

During the installation process, if you encounter any problems, please go to our official website: www.jandkcabinetry.com, check the full version assembly instruction or watch the assembly video online.

### **Included Items:**



#### **Recommended Tools:**









Screw Driver



#### **Rubber Mallet**











Nail Gun





Senco Fastener

Copyrights © 2020 J&K International Group, LLC. All Rights Reserved.







Step 6:











Step 10:





Step 17:



Copyrights © 2020 J&K International Group, LLC. All Rights Reserved.

Step 21:



Step 22: