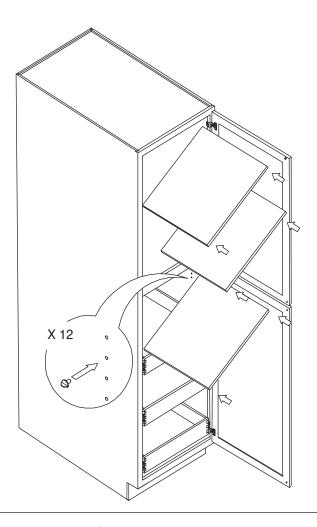

P1884, WP188427, WP1890, WP189027, WP1896, WP189627





## 

1. Please be careful when opening the box with boxcutter and/or blade.

2. J&K Cabinetry is not responsible for any injuries and/or damages incurred during cabinet assembly.

### SERVICE:

During the installation process, if you encounter any problems, please go to our official website: www.jandkcabinetry.com, check the full version assembly instruction or watch the assembly video online.

### **Included Items:**



#### **Recommended Tools:**









Screw Driver



#### **Rubber Mallet**











Nail Gun





Senco Fastener

Copyrights © 2020 J&K International Group, LLC. All Rights Reserved.







Step 6:











Step 10:





Step 17:



Copyrights © 2020 J&K International Group, LLC. All Rights Reserved.

Step 21:



Step 22: