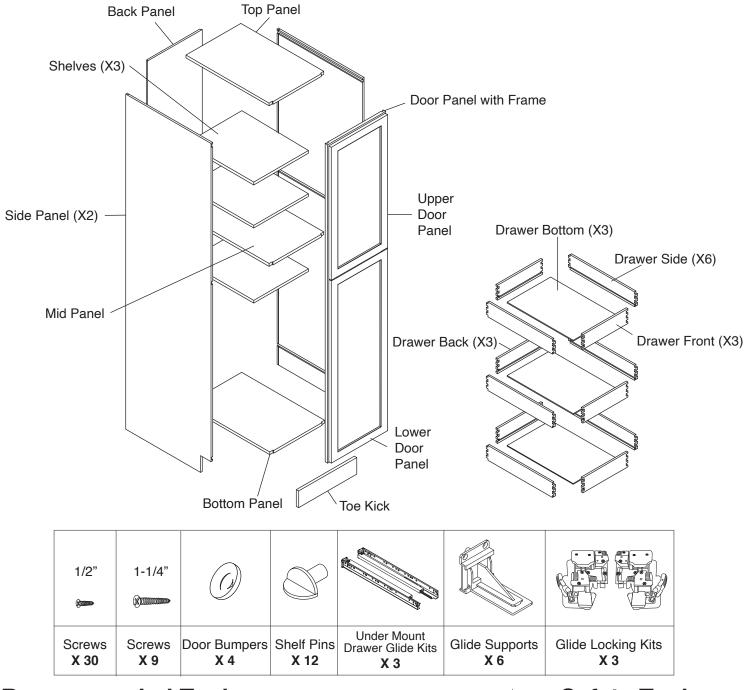

# **Assembly Instruction**

2020 Edition





Pantry Cabinet Item Code: WP1884, WP188427, WP1890, WP189027, WP1896, WP189627





## 

1. Please be careful when opening the box with boxcutter and/or blade.

2. J&K Cabinetry is not responsible for any injuries and/or damages incurred during cabinet assembly.

### SERVICE:

During the installation process, if you encounter any problems, please go to our official website: www.jandkcabinetry.com, check the full version assembly instruction or watch the assembly video online.

### **Included Items:**



#### **Recommended Tools:**









Screw Driver



#### **Rubber Mallet**











Nail Gun





Senco Fastener

Copyrights © 2020 J&K International Group, LLC. All Rights Reserved.







Step 6:











Step 10:





Step 17:



Copyrights © 2020 J&K International Group, LLC. All Rights Reserved.

Step 21:



Step 22: