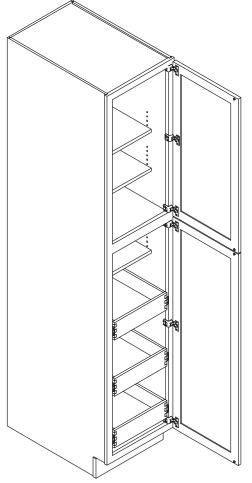

427, WP1890, WP189027, WP1896, WP189627





## 

1. Please be careful when opening the box with boxcutter and/or blade.

2. J&K Cabinetry is not responsible for any injuries and/or damages incurred during cabinet assembly.

### SERVICE:

During the installation process, if you encounter any problems, please go to our official website: www.jandkcabinetry.com, check the full version assembly instruction or watch the assembly video online.

### **Included Items:**



#### **Recommended Tools:**









Screw Driver



#### **Rubber Mallet**











Nail Gun





Senco Fastener

Copyrights © 2020 J&K International Group, LLC. All Rights Reserved.







Step 6:











Step 10:





Step 17:



Copyrights © 2020 J&K International Group, LLC. All Rights Reserved.

Step 21:



Step 22: