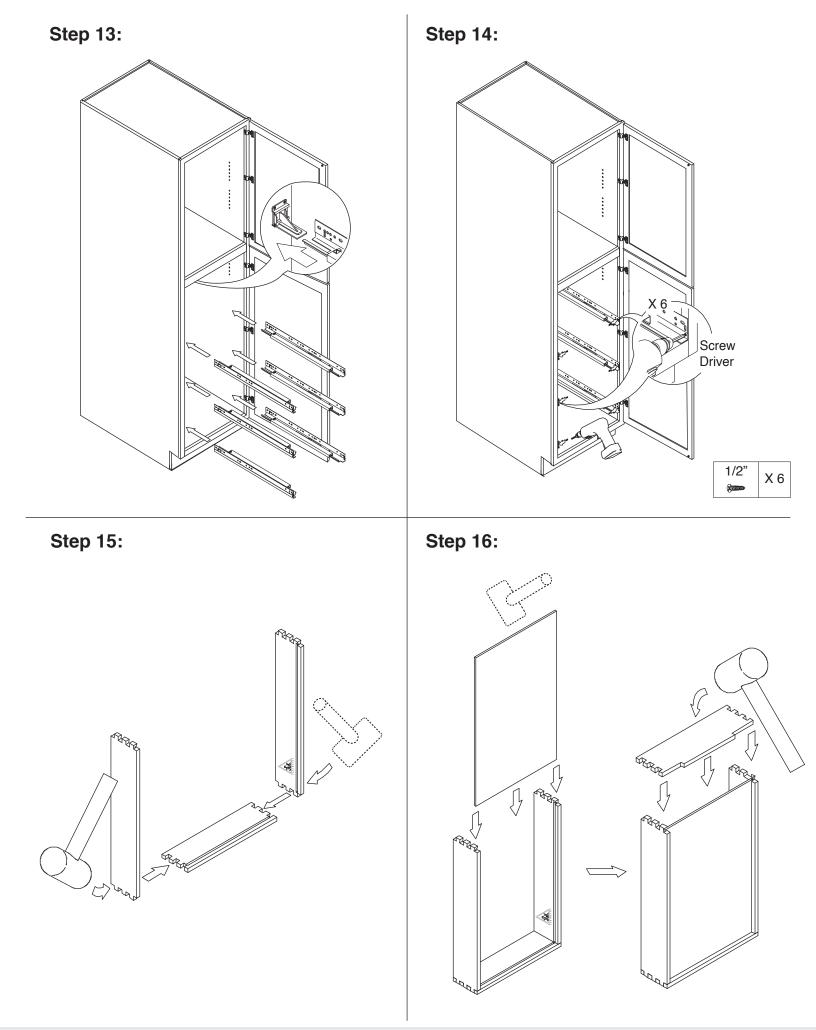

# **Assembly Instruction**

2020 Edition





Pantry Cabinet Item Code: WP1884, WP188427, WP1890, WP189027, WP1896, WP189627





## 

1. Please be careful when opening the box with boxcutter and/or blade.

2. J&K Cabinetry is not responsible for any injuries and/or damages incurred during cabinet assembly.

### SERVICE:

During the installation process, if you encounter any problems, please go to our official website: www.jandkcabinetry.com, check the full version assembly instruction or watch the assembly video online.

### **Included Items:**



#### **Recommended Tools:**









Screw Driver



#### **Rubber Mallet**











Nail Gun





Senco Fastener

Copyrights © 2020 J&K International Group, LLC. All Rights Reserved.







Step 6:











Step 10:





Step 17:



Copyrights © 2020 J&K International Group, LLC. All Rights Reserved.

Step 21:



Step 22: