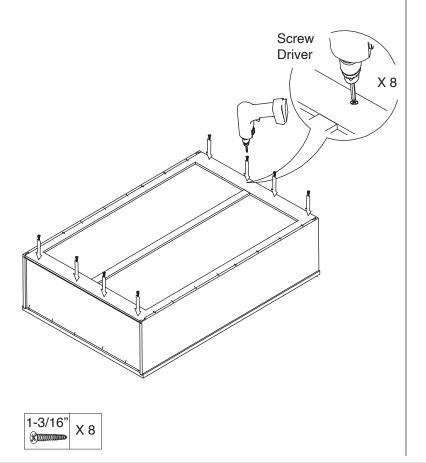

#### **Included Items:**

| 1-3/16" |                  |
|---------|------------------|
| Screws  | Glass Shelf Pins |
| X 8     | X 8              |

Step 11:

Step 12: