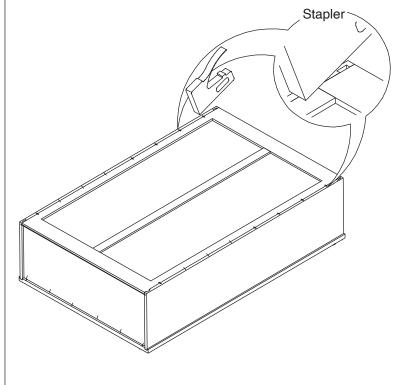

### **Safety Tools:**

Eye Wear

Gloves

Step 5:

Step 6:

Step 7:

Step 8:

Step 9: