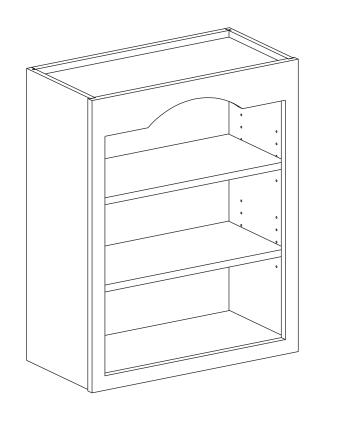

Please be careful when opening the box with boxcutter and/or blade.
- 2. J&K Cabinetry is not responsible for any injuries and/or damages incurred during cabinet assembly.



## **SERVICE:**

During the installation process, if you encounter any problems, please go to our official website: www.jandkcabinetry.com, check the full version assembly instruction or watch the assembly video online.

#### **Included Items:**



| 1-3/16" |                  |
|---------|------------------|
| Screws  | Glass Shelf Pins |
| X 8     | X 8              |

#### **Recommended Tools:**



Wood Glue



Screw Driver







Compressor



Nail Gun





Senco Fastener

Rubber Mallet

### **Safety Tools:**



Eye Wear



Gloves



Step 5:



Step 6:



Step 7:



Step 8:



Step 9:







Step 11:

Step 12: