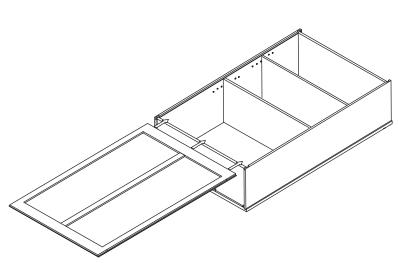

## **WARNING:**

- 1. Please be careful when opening the box with boxcutter and/or blade.
- 2. J&K Cabinetry is not responsible for any injuries and/or damages incurred during cabinet assembly.



## **SERVICE:**

During the installation process, if you encounter any problems, please go to our official website: www.jandkcabinetry.com, check the full version assembly instruction or watch the assembly video online.

#### **Included Items:**



| 1-3/16" |                  |
|---------|------------------|
| Screws  | Glass Shelf Pins |
| X 8     | X 8              |

#### **Recommended Tools:**



Wood Glue



Screw Driver







Compressor



Nail Gun





Senco Fastener

Rubber Mallet

### **Safety Tools:**



Eye Wear



Gloves



Step 5:



Step 6:



Step 7:



Step 8:



Step 9:







Step 11:

Step 12: