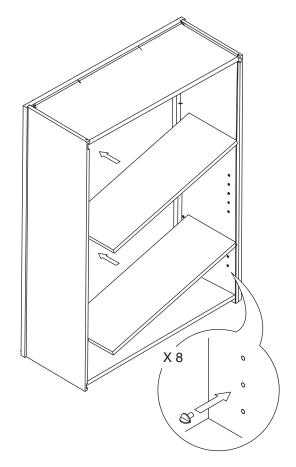

#### **Included Items:**

| 1-3/16" |                  |
|---------|------------------|
| Screws  | Glass Shelf Pins |
| X 8     | X 8              |

### **Safety Tools:**

Eye Wear

Gloves

Step 5:

Step 6:

Step 7:

Step 8:

Step 9: