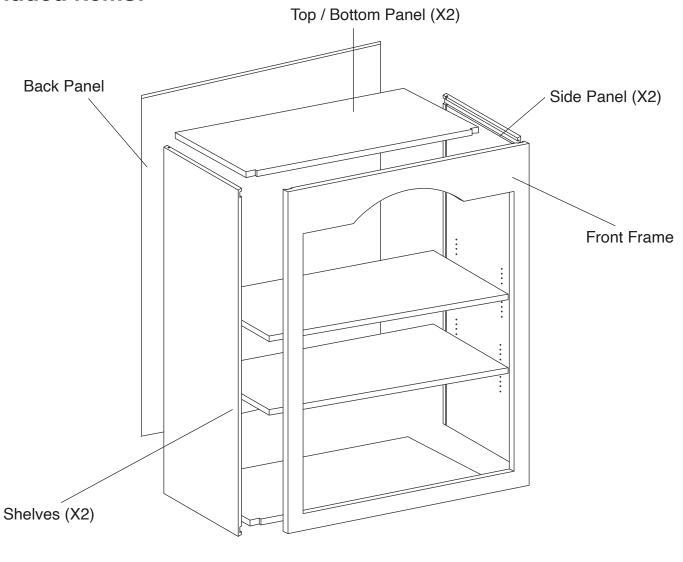

#### **Included Items:**

| 1-3/16" |                  |
|---------|------------------|
| Screws  | Glass Shelf Pins |
| X 8     | X 8              |