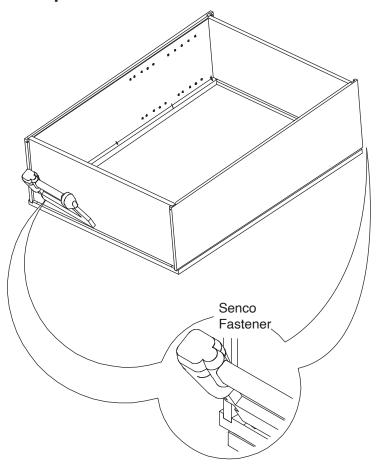

#### **Recommended Tools:**

Wood Glue

Screw Driver

Compressor

Nail Gun

Senco Fastener

Rubber Mallet

### **Safety Tools:**

Eye Wear

Gloves

Step 5:

Step 6:

Step 7:

Step 8:

Step 9: