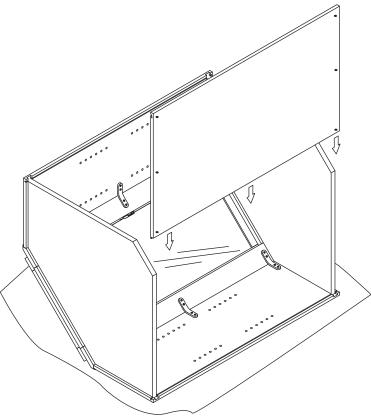

## **Safety Tools:**

Gloves

Step 5:

Step 6:

Step 7:

Step 8:

Step 9:

Step 10: