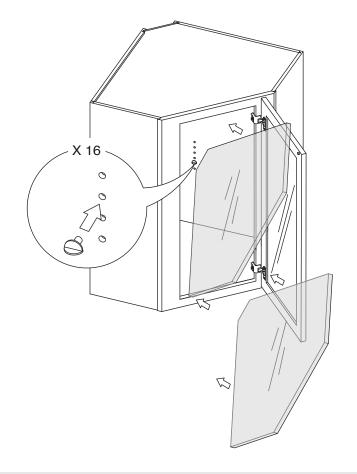

NOT Included

| (0 ° ° ° ° ° ° ° ° ° ° ° ° ° ° ° ° ° ° ° | 5/8"           | 1-1/4"         | 0                | 3/5"          |                                  |                         |
|------------------------------------------|----------------|----------------|------------------|---------------|----------------------------------|-------------------------|
| 137° Brackets<br><b>X 6</b>              | Screws<br>X 24 | Screws<br>X 12 | Door Bumpers X 2 | Screws<br>X 6 | Glass Door Retainer Clips<br>X 6 | Glass Shelf Pins<br>X 8 |

## **Recommended Tools:**



## **Safety Tools:**





Gloves



Step 5:



Step 6:



Step 7:



Step 8:



Step 9:



Step 10:



Step 11:



Step 12:



**Step 13:** 



Step 14:



**Step 15:** 



Step 16:



Step 17:



Step 18:



Step 19:



Step 20: