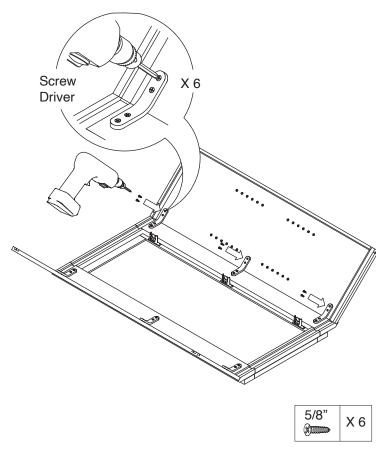

## **Safety Tools:**

Gloves

Step 5:

Step 6:

Step 7:

Step 8:

Step 9:

Step 10: