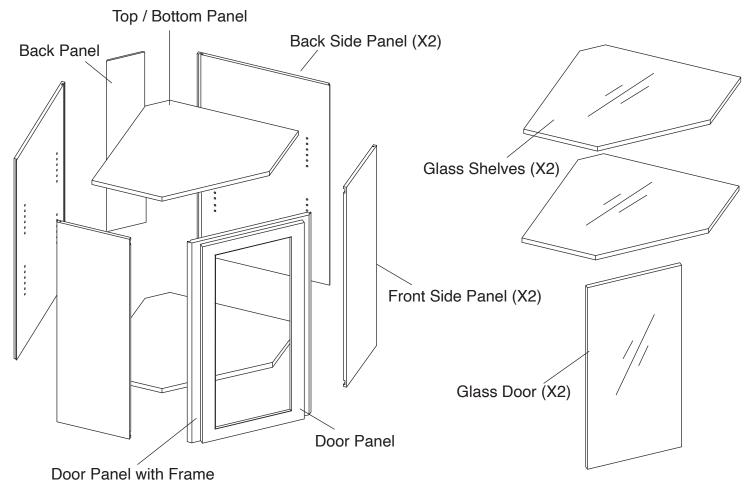

### **Included Items:**

#### Notes: Glass Shelves And Glass Doors NOT Included

| (0 ° ° ° ° ° ° ° ° ° ° ° ° ° ° ° ° ° ° ° | 5/8"           | 1-1/4"         | 0                | 3/5"          |                                  |                         |
|------------------------------------------|----------------|----------------|------------------|---------------|----------------------------------|-------------------------|
| 137° Brackets<br><b>X 6</b>              | Screws<br>X 24 | Screws<br>X 12 | Door Bumpers X 2 | Screws<br>X 6 | Glass Door Retainer Clips<br>X 6 | Glass Shelf Pins<br>X 8 |