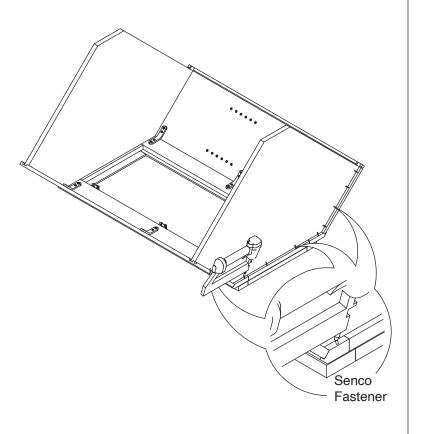

Step 11:

Step 12:

**Step 13:** 

Step 14:

**Step 15:** 

Step 16:

Step 17:

Step 18: