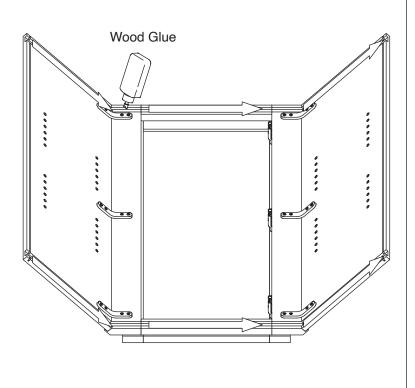

## **Safety Tools:**

Gloves

Step 5:

Step 6:

Step 7:

Step 8:

Step 9:

Step 10: