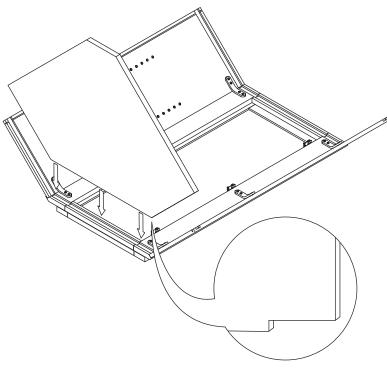

Step 11:

Step 12:

**Step 13:** 

Step 14:

**Step 15:** 

Step 16:

Step 17:

Step 18: