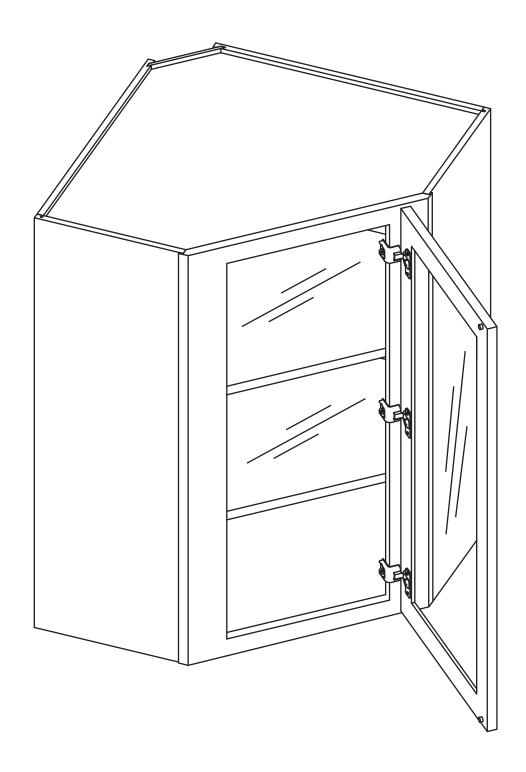

# **Wall Diagonal Corner Glass Insert Door**

Item Code:

WMDC2430H, WMDC2436H, WMDC273615H

- 1. Please be careful when opening the box with boxcutter and/or blade.
- 2. J&K Cabinetry is not responsible for any injuries and/or damages incurred during cabinet assembly.