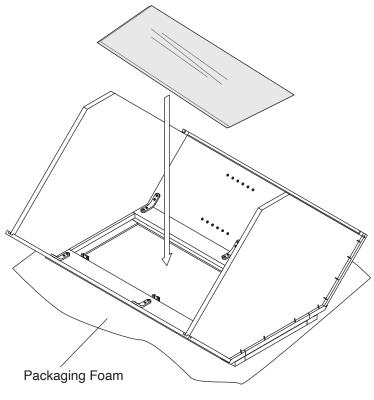

or watch the assembly video online.

### **Included Items:**



#### Notes: Glass Shelves And Glass Doors NOT Included

| (0 ° ° ° ° ° ° ° ° ° ° ° ° ° ° ° ° ° ° ° | 5/8"           | 1-1/4"         | 0                | 3/5"          |                                  |                         |
|------------------------------------------|----------------|----------------|------------------|---------------|----------------------------------|-------------------------|
| 137° Brackets<br><b>X 6</b>              | Screws<br>X 24 | Screws<br>X 12 | Door Bumpers X 2 | Screws<br>X 6 | Glass Door Retainer Clips<br>X 6 | Glass Shelf Pins<br>X 8 |

## **Recommended Tools:**



## **Safety Tools:**





Gloves



Step 5:



Step 6:



Step 7:



Step 8:



Step 9:



Step 10:



Step 11:



Step 12:



**Step 13:** 



Step 14:



**Step 15:** 



Step 16:



Step 17:



Step 18:



Step 19:



Step 20: