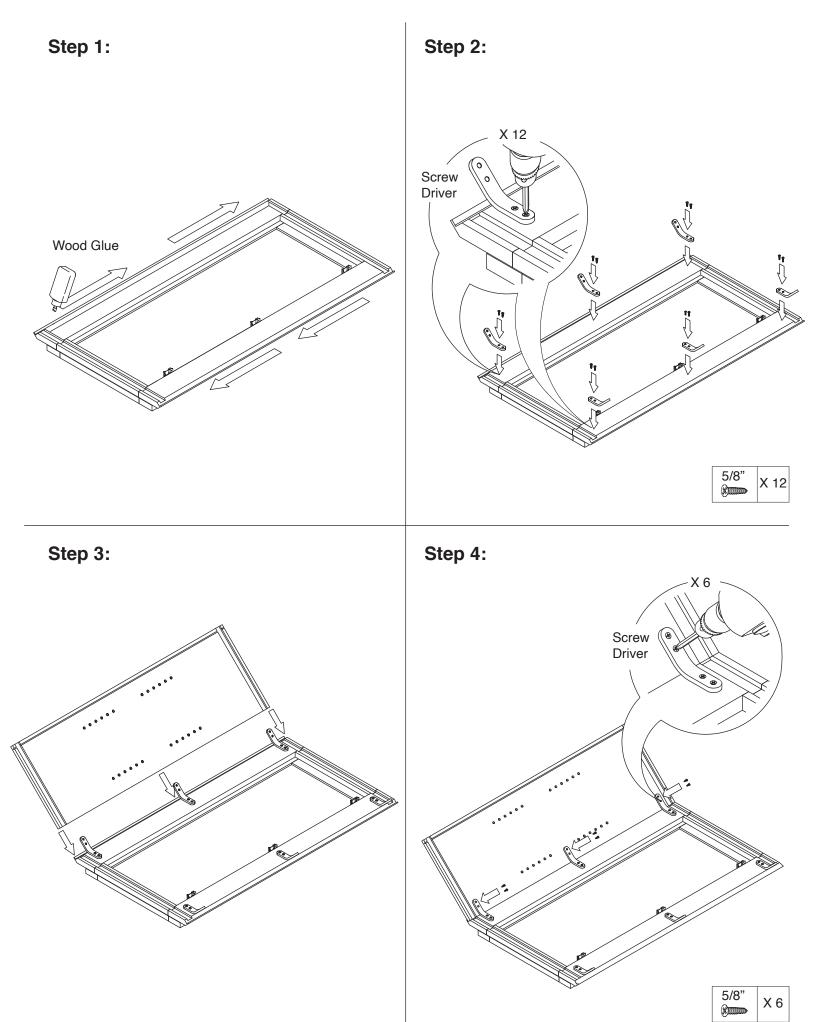

## **Safety Tools:**

Gloves

Step 5:

Step 6:

Step 7:

Step 8:

Step 9:

Step 10:

Step 11:

Step 12:

**Step 13:** 

Step 14:

**Step 15:** 

Step 16:

Step 17:

Step 18: