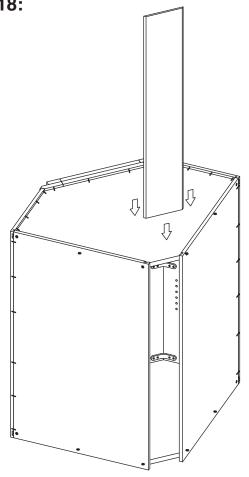

Step 11:

Step 12:

**Step 13:** 

Step 14:

**Step 15:** 

Step 16:

Step 17:

Step 18: