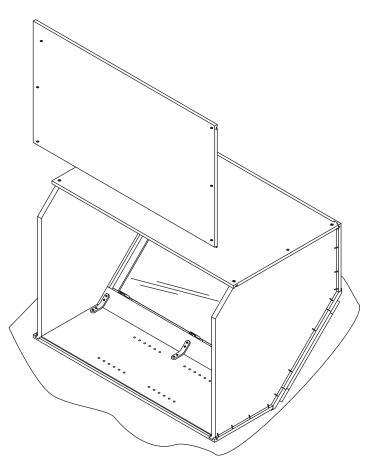

## **Safety Tools:**

Gloves

Step 5:

Step 6:

Step 7:

Step 8:

Step 9:

Step 10: