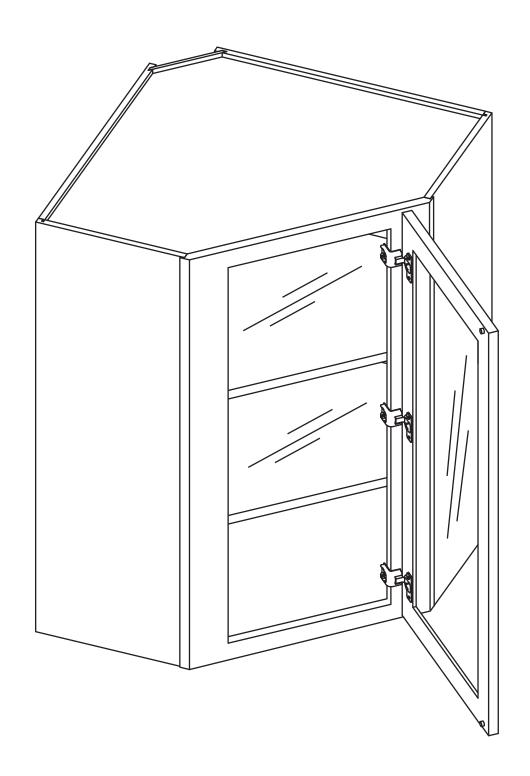

# **Wall Diagonal Corner Glass Insert Door**

Item Code:

WMDC2430H, WMDC2436H, WMDC273615H

- 1. Please be careful when opening the box with boxcutter and/or blade.
- 2. J&K Cabinetry is not responsible for any injuries and/or damages incurred during cabinet assembly.