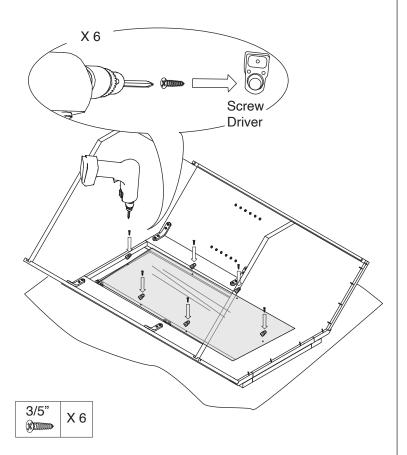

## **Safety Tools:**

Gloves

Step 5:

Step 6:

Step 7:

Step 8:

Step 9:

Step 10: