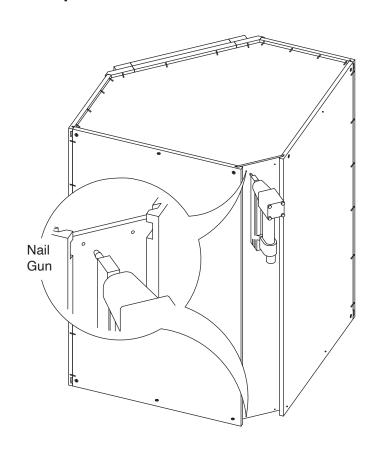

Step 11:

Step 12:

**Step 13:** 

Step 14:

**Step 15:** 

Step 16:

Step 17:

Step 18: