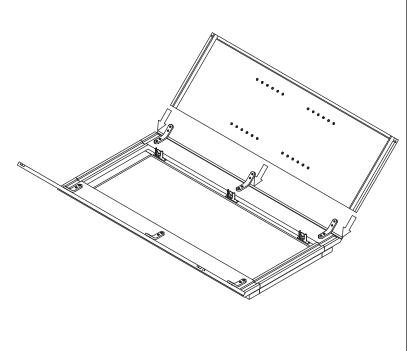

## **Safety Tools:**

Gloves

Step 5:

Step 6:

Step 7:

Step 8:

Step 9:

Step 10: