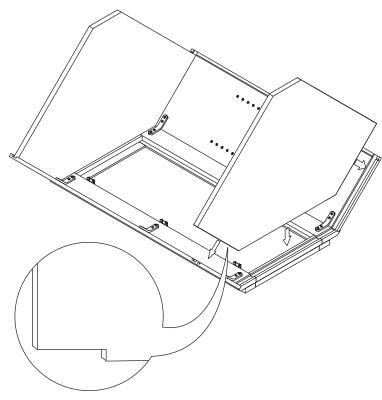

Step 11:

Step 12:

**Step 13:** 

Step 14:

**Step 15:** 

Step 16:

Step 17:

Step 18: