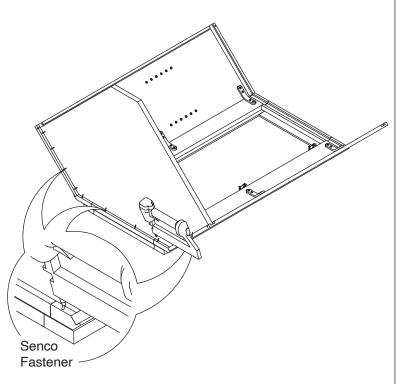

Step 11:

Step 12:

**Step 13:** 

Step 14:

**Step 15:** 

Step 16:

Step 17:

Step 18: