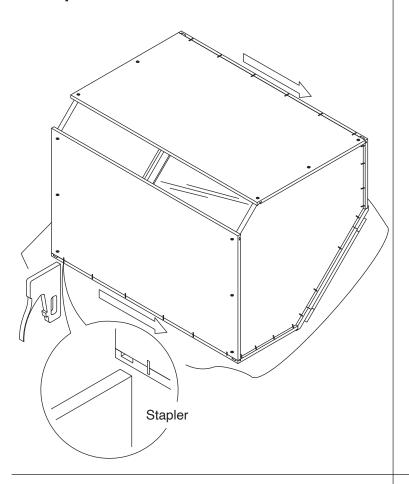

Step 11:

Step 12:

**Step 13:** 

Step 14:

**Step 15:** 

Step 16:

Step 17:

Step 18: