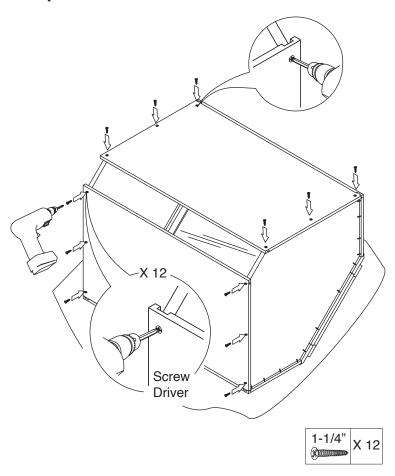

Step 11:

Step 12:

**Step 13:** 

Step 14:

**Step 15:** 

Step 16:

Step 17:

Step 18: