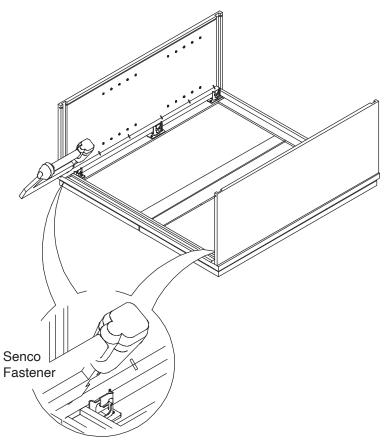

## **Safety Tools:**

Eye Wear

Gloves

Step 1:

Step 2:

Step 3:

Step 4:

Step 5: