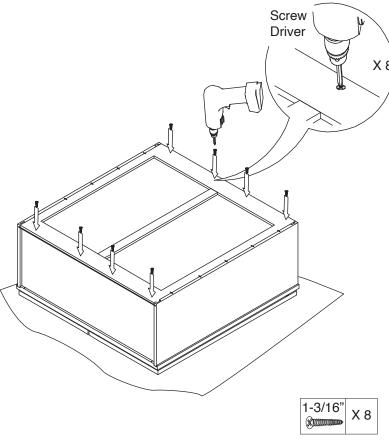

## **Safety Tools:**

Eye Wear

Gloves

Step 1:

Step 2:

Step 3:

Step 4:

Step 5:

Step 6:

Step 7:

Step 8:

Step 9:

Step 10:

Step 11:

**Step 12:** 

Step 13: