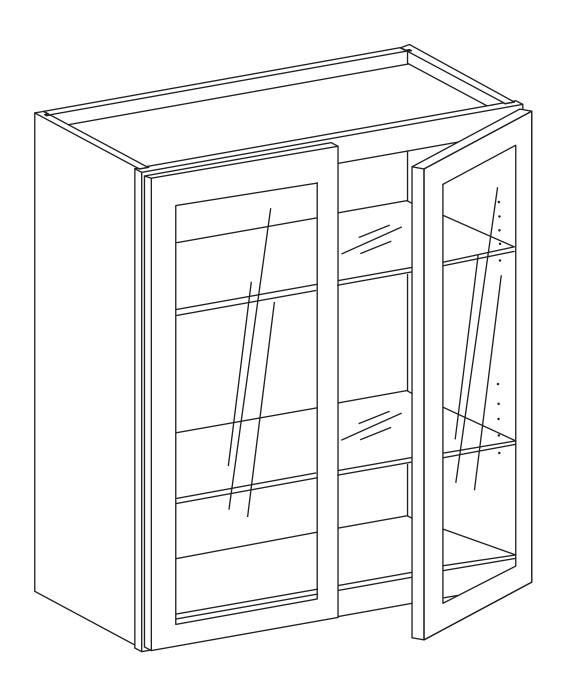

#### **Wall Cabinet Glass Insert Door**

Item Code:

WM2430H, WM2730H, WM3030H, WM3330H, WM3630H WM2436H, WM2736H, WM3036H, WM3336H, WM3636H