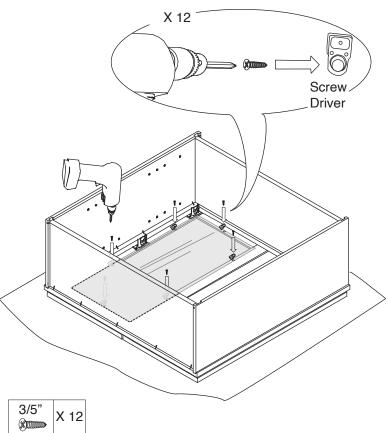

#### **Included Items:**

| 1-3/16"       |                            |
|---------------|----------------------------|
| Screws<br>X 8 | Door Bumpers<br><b>X 4</b> |

3/5"
Screws
X 12

Glass Door Retainer Clips
X 12

## **Recommended Tools:**

Wood Glue

**Screw Driver** 

Rubber Mallet

Compressor

Packaging Foam

## **Safety Tools:**

Eye Wear

Gloves

Step 1:

Step 2:

Step 3:

Step 4:

Step 5: