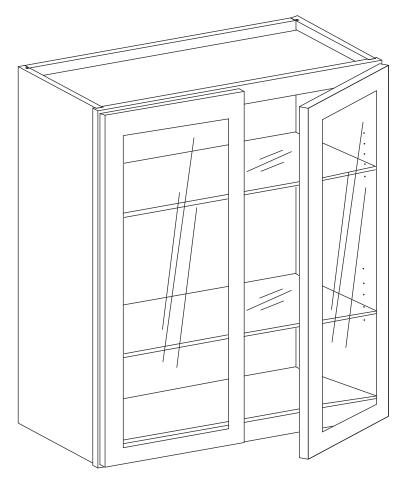

#### **Wall Cabinet Glass Insert Door**

Item Code:

WM2430H, WM2730H, WM3030H, WM3330H, WM3630H WM2436H, WM2736H, WM3036H, WM3336H, WM3636H