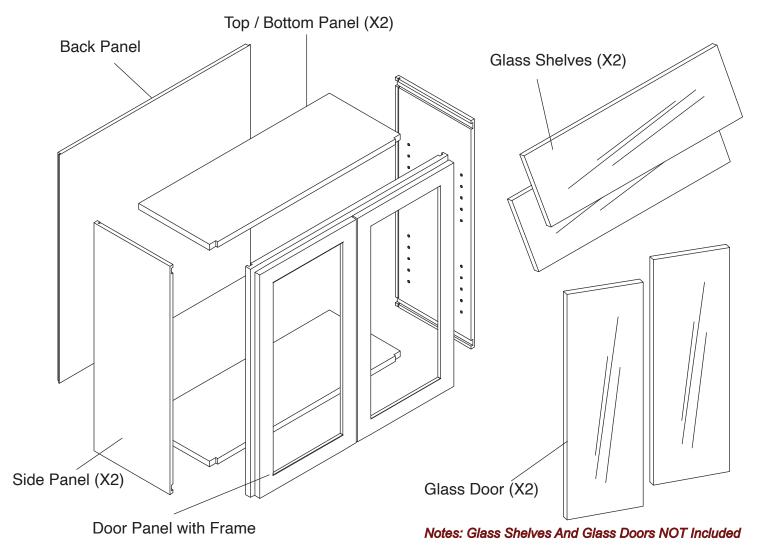

#### **Included Items:**

| 1-3/16"       |                            |
|---------------|----------------------------|
| Screws<br>X 8 | Door Bumpers<br><b>X 4</b> |

3/5"
Screws
X 12

Glass Door Retainer Clips
X 12

Glass Shelf Pins
X 8