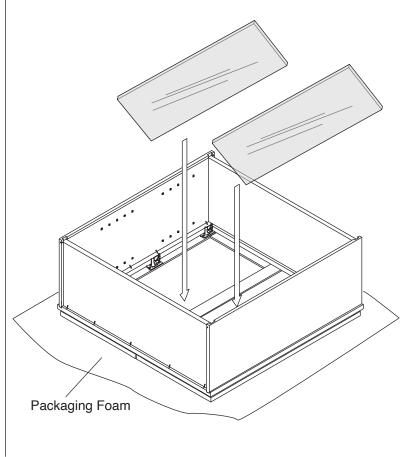

## **Recommended Tools:**

Wood Glue

**Screw Driver** 

Rubber Mallet

Compressor

Packaging Foam

## **Safety Tools:**

Eye Wear

Gloves

Step 1:

Step 2:

Step 3:

Step 4:

Step 5: