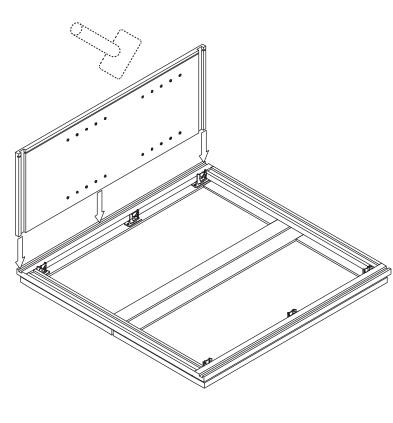

## **Safety Tools:**

Eye Wear

Gloves

Step 1:

Step 2:

Step 3:

Step 4:

Step 5: