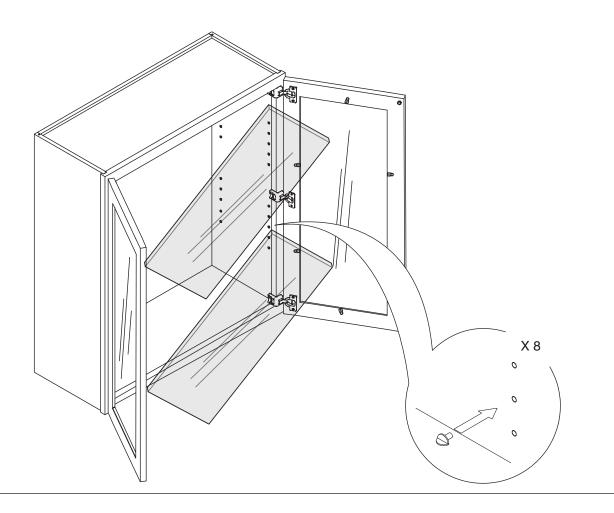

## **Safety Tools:**

Eye Wear

Gloves

Step 1:

Step 2:

Step 3:

Step 4:

Step 5:

Step 6:

Step 7:

Step 8:

Step 9:

Step 10:

Step 11:

**Step 12:** 

Step 13: