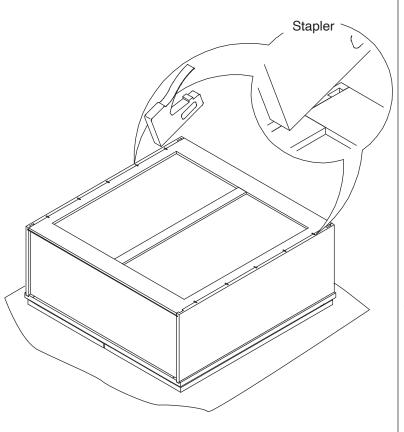

## **Safety Tools:**

Eye Wear

Gloves

Step 1:

Step 2:

Step 3:

Step 4:

Step 5:

Step 6:

Step 7:

Step 8:

Step 9:

Step 10:

Step 11:

**Step 12:** 

Step 13: