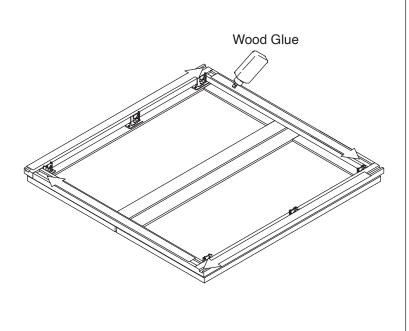

## **Safety Tools:**

Eye Wear

Gloves

Step 1:

Step 2:

Step 3:

Step 4:

Step 5: