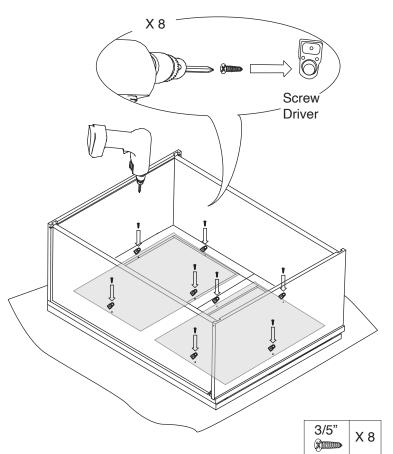

# **Assembly Instruction**





### Wall Cabinet Glass Insert Door

Item Code: WM2412H, WM2712H, WM3012H, WM3312H, WM3612H, WM3018H





## 

1. Please be careful when opening the box with boxcutter and/or blade.

2. J&K Cabinetry is not responsible for any injuries and/or damages incurred during cabinet assembly.

### SERVICE:

During the installation process, if you encounter any problems, please go to our official website: www.jandkcabinetry.com, check the full version assembly instruction or watch the assembly video online.

#### **Included Items:**



Wood Glue

Screw Driver

**Rubber Mallet** 

Senco Fastener





Gloves

Copyrights © 2020 J&K International Group, LLC. All Rights Reserved.

Nail Gun





**Packaging Foam** 

Step 1:







Step 6:



Step 7:



Step 8: