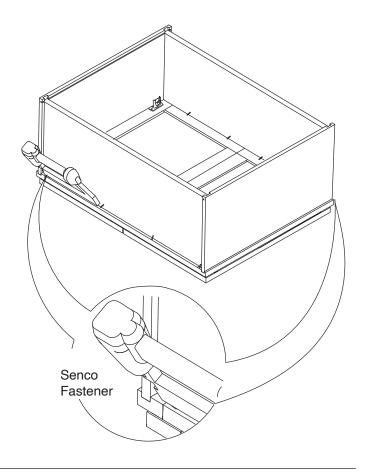

# **Assembly Instruction**





### Wall Cabinet Glass Insert Door

Item Code: WM2412H, WM2712H, WM3012H, WM3312H, WM3612H, WM3018H





## 

1. Please be careful when opening the box with boxcutter and/or blade.

2. J&K Cabinetry is not responsible for any injuries and/or damages incurred during cabinet assembly.

### SERVICE:

During the installation process, if you encounter any problems, please go to our official website: www.jandkcabinetry.com, check the full version assembly instruction or watch the assembly video online.

#### **Included Items:**



Wood Glue

Screw Driver

**Rubber Mallet** 

Senco Fastener





Gloves

Copyrights © 2020 J&K International Group, LLC. All Rights Reserved.

Nail Gun





**Packaging Foam** 

Step 1:







Step 6:



Step 7:



Step 8: