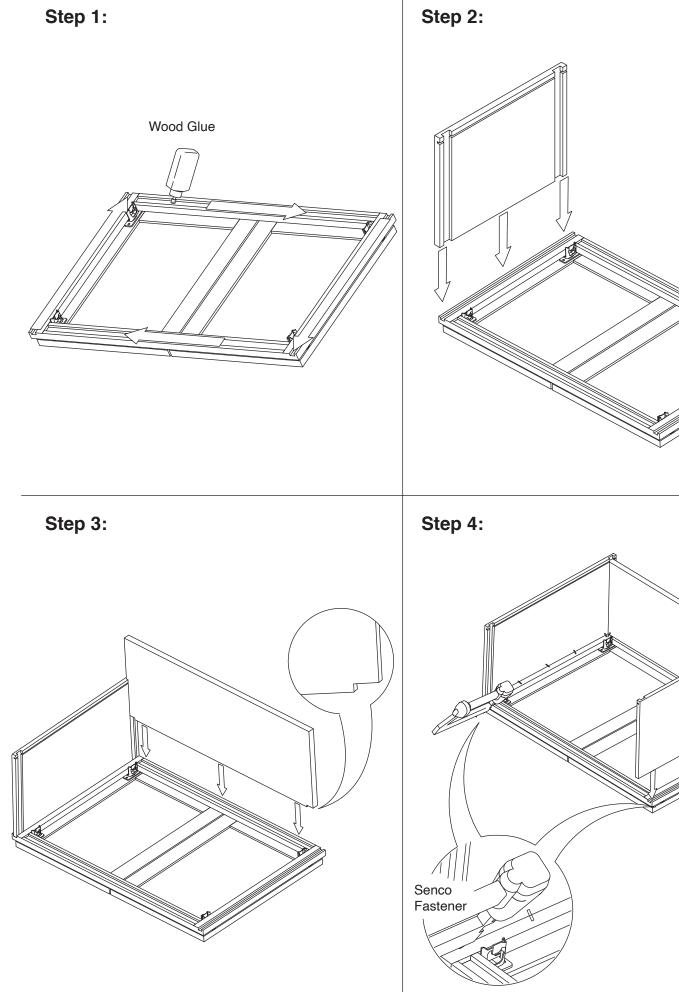

# **Assembly Instruction**





### Wall Cabinet Glass Insert Door

Item Code: WM2412H, WM2712H, WM3012H, WM3312H, WM3612H, WM3018H





## 

1. Please be careful when opening the box with boxcutter and/or blade.

2. J&K Cabinetry is not responsible for any injuries and/or damages incurred during cabinet assembly.

### SERVICE:

During the installation process, if you encounter any problems, please go to our official website: www.jandkcabinetry.com, check the full version assembly instruction or watch the assembly video online.

#### **Included Items:**



Wood Glue

Screw Driver

**Rubber Mallet** 

Senco Fastener





Gloves

Copyrights © 2020 J&K International Group, LLC. All Rights Reserved.

Nail Gun





**Packaging Foam** 

Step 1:







Step 6:



Step 7:



Step 8: