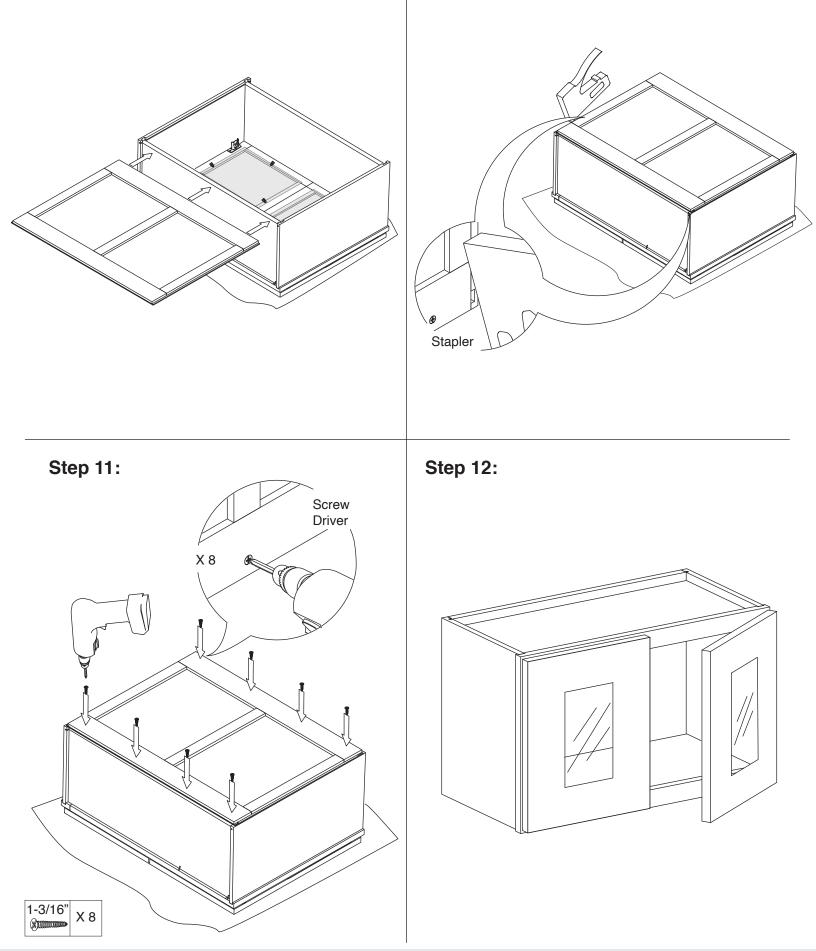

# **Assembly Instruction**





### Wall Cabinet Glass Insert Door

Item Code: WM2412H, WM2712H, WM3012H, WM3312H, WM3612H, WM3018H





## 

1. Please be careful when opening the box with boxcutter and/or blade.

2. J&K Cabinetry is not responsible for any injuries and/or damages incurred during cabinet assembly.

### SERVICE:

During the installation process, if you encounter any problems, please go to our official website: www.jandkcabinetry.com, check the full version assembly instruction or watch the assembly video online.

#### **Included Items:**



Wood Glue

Screw Driver

**Rubber Mallet** 

Senco Fastener





Gloves

Copyrights © 2020 J&K International Group, LLC. All Rights Reserved.

Nail Gun





**Packaging Foam** 

Step 1:







Step 6:



Step 7:



Step 8: