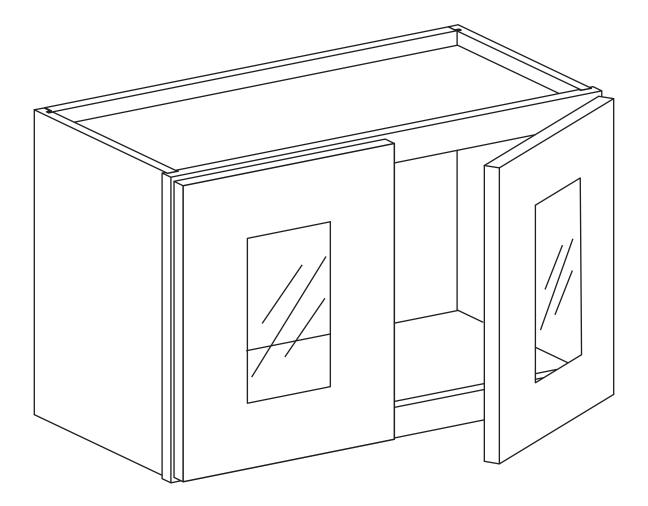

### Wall Cabinet Glass Insert Door

Item Code: WM2412H, WM2712H, WM3012H, WM3312H, WM3612H, WM3018H