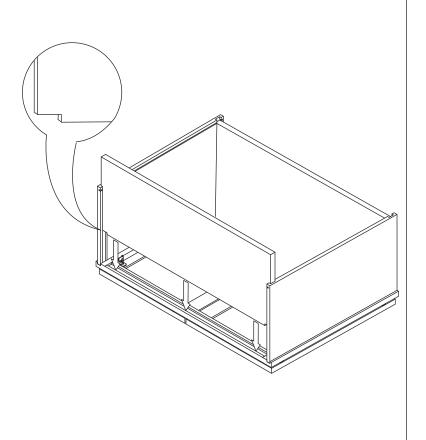

# **Assembly Instruction**





### Wall Cabinet Glass Insert Door

Item Code: WM2412H, WM2712H, WM3012H, WM3312H, WM3612H, WM3018H





## 

1. Please be careful when opening the box with boxcutter and/or blade.

2. J&K Cabinetry is not responsible for any injuries and/or damages incurred during cabinet assembly.

### SERVICE:

During the installation process, if you encounter any problems, please go to our official website: www.jandkcabinetry.com, check the full version assembly instruction or watch the assembly video online.

#### **Included Items:**



Wood Glue

Screw Driver

**Rubber Mallet** 

Senco Fastener





Gloves

Copyrights © 2020 J&K International Group, LLC. All Rights Reserved.

Nail Gun





**Packaging Foam** 

Step 1:







Step 6:



Step 7:



Step 8: