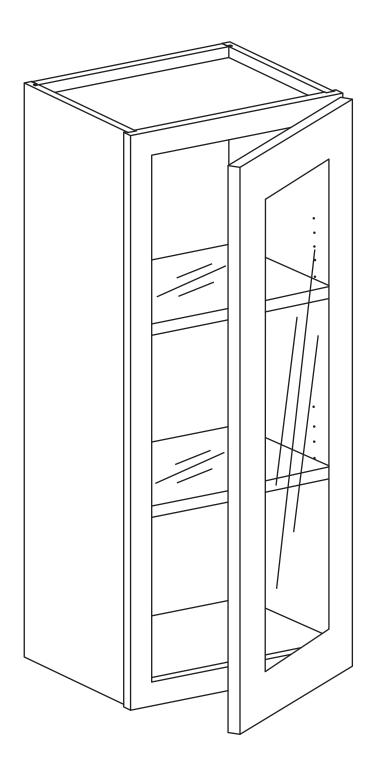

### Wall Cabinet Glass Insert Door

Item Code: WM1230H, WM1530H, WM1830H, WM2130H WM1236H, WM1536H, WM1836H, WM2136H