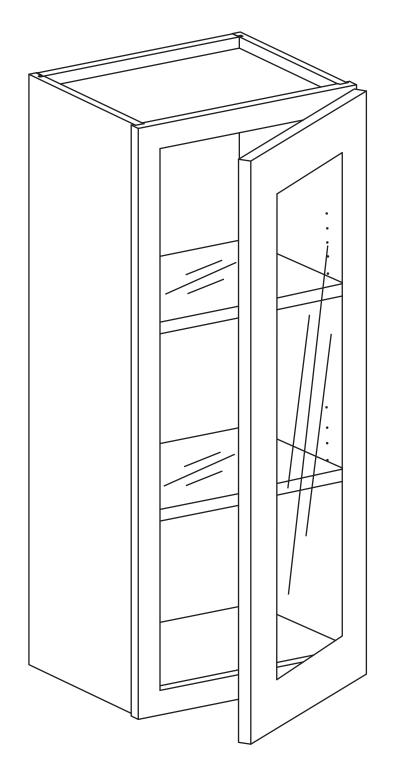

### Wall Cabinet Glass Insert Door

Item Code: WM1230H, WM1530H, WM1830H, WM2130H WM1236H, WM1536H, WM1836H, WM2136H