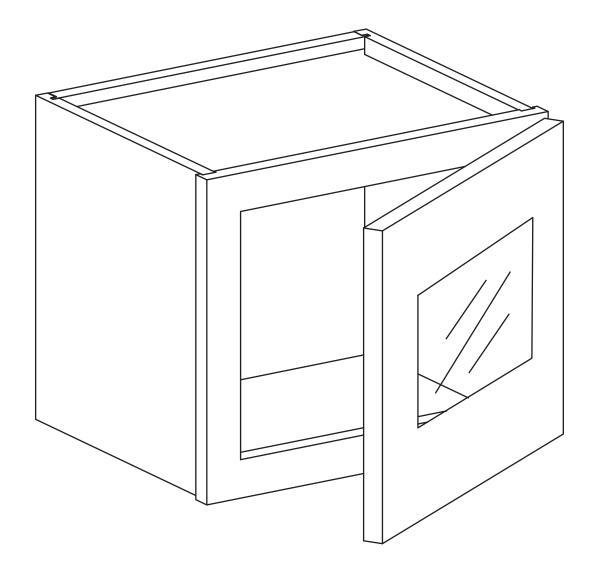

### Wall Cabinet Glass Insert Door

Item Code: WM1212H, WM1512H, WM1812H, WM2112H