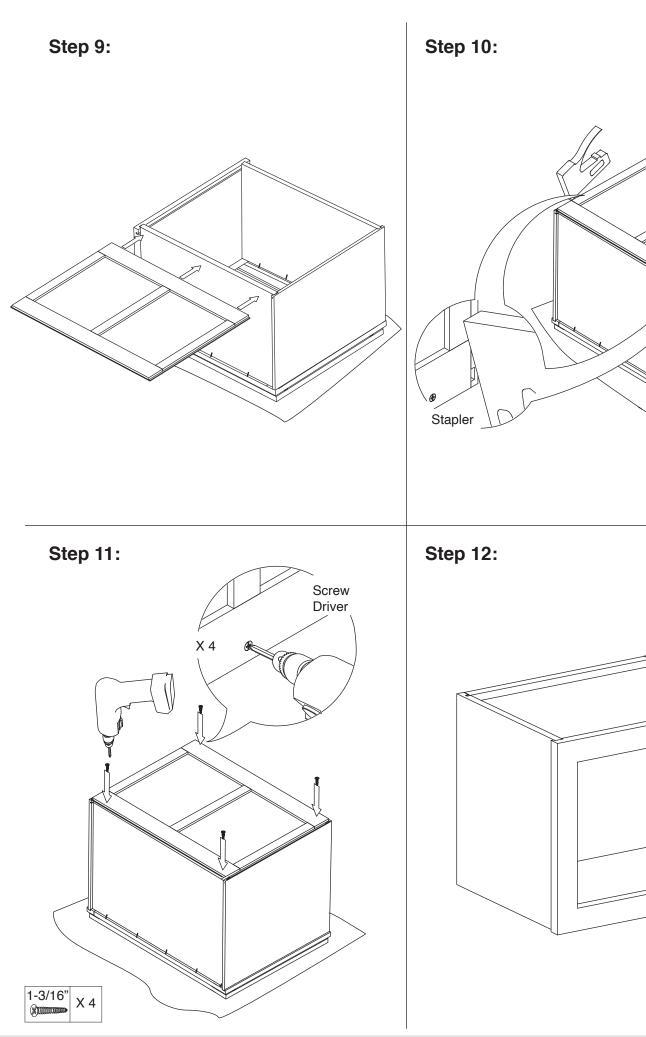

# **Assembly Instruction**

2020 Edition





### Wall Cabinet Glass Insert Door

Item Code: WM1212H, WM1512H, WM1812H, WM2112H





## 

1. Please be careful when opening the box with boxcutter and/or blade.

2. J&K Cabinetry is not responsible for any injuries and/or damages incurred during cabinet assembly.

### SERVICE:

During the installation process, if you encounter any problems, please go to our official website: www.jandkcabinetry.com, check the full version assembly instruction or watch the assembly video online.

#### **Included Items:**



Nail Gun



Senco Fastener Packaging Foam

Copyrights © 2020 J&K International Group, LLC. All Rights Reserved.

Step 1:







Packaging Foam

Step 6:



Step 8:





Copyrights © 2020 J&K International Group, LLC. All Rights Reserved.