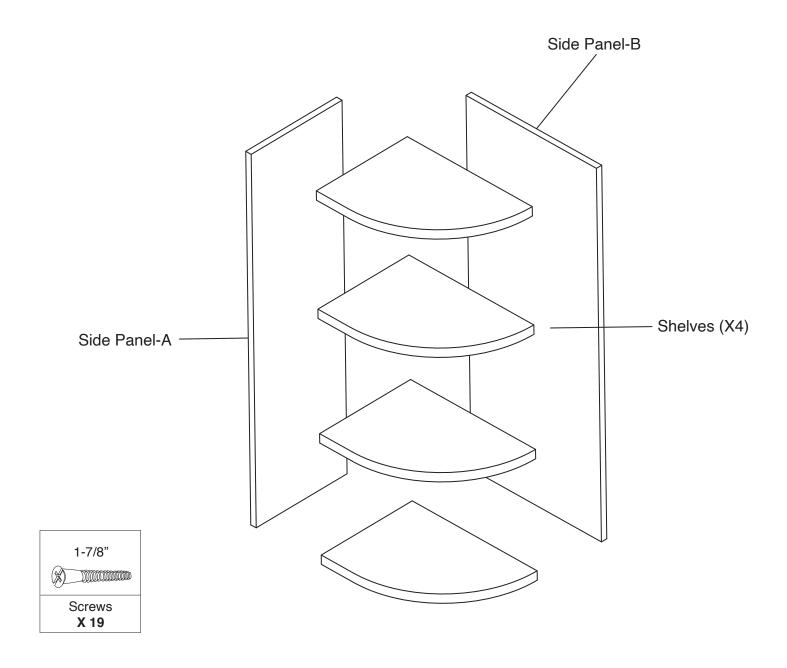

# **Assembly Instruction**







#### **Wall End Shelf Cabinet**

Item Code: WES0930L/R, WES1230L/R WES0936L/R, WES1236L/R





# WARNING:

- 1. Please be careful when opening the box with boxcutter and/or blade.
- 2. J&K Cabinetry is not responsible for any injuries and/or damages incurred during cabinet assembly.



## **SERVICE:**

During the installation process, if you encounter any problems, please go to our official website: www.jandkcabinetry.com, check the full version assembly instruction or watch the assembly video online.

## **Included Items:**



### **Recommended Tools:**



**Screw Driver** 

# **Safety Tools:**



Eye Wear



Gloves

Step 1:

Step 2:



Step 3:

Х3

Screw Driver

1-7/8"



Step 4:



X 8