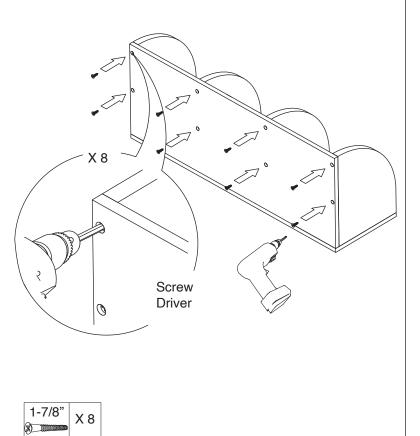

# **Assembly Instruction**







#### **Wall End Shelf Cabinet**

Item Code: WES0930L/R, WES1230L/R WES0936L/R, WES1236L/R





# WARNING:

- 1. Please be careful when opening the box with boxcutter and/or blade.
- 2. J&K Cabinetry is not responsible for any injuries and/or damages incurred during cabinet assembly.



## **SERVICE:**

During the installation process, if you encounter any problems, please go to our official website: www.jandkcabinetry.com, check the full version assembly instruction or watch the assembly video online.

## **Included Items:**



### **Recommended Tools:**



**Screw Driver** 

# **Safety Tools:**



Eye Wear



Gloves

Step 1:

Step 2:



Step 3:

Х3

Screw Driver

1-7/8"



Step 4:



X 8