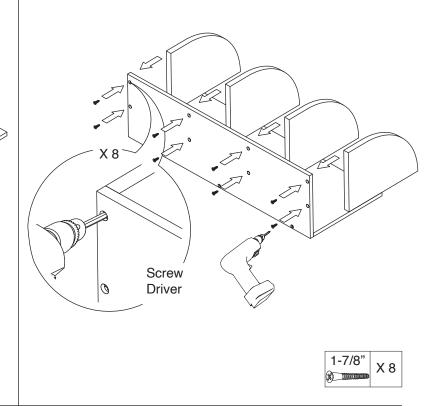

# **Assembly Instruction**







#### **Wall End Shelf Cabinet**

Item Code: WES0930L/R, WES1230L/R WES0936L/R, WES1236L/R





# WARNING:

- 1. Please be careful when opening the box with boxcutter and/or blade.
- 2. J&K Cabinetry is not responsible for any injuries and/or damages incurred during cabinet assembly.



## **SERVICE:**

During the installation process, if you encounter any problems, please go to our official website: www.jandkcabinetry.com, check the full version assembly instruction or watch the assembly video online.

## **Included Items:**



### **Recommended Tools:**



**Screw Driver** 

# **Safety Tools:**



Eye Wear



Gloves

Step 1:

Step 2:



Step 3:

Х3

Screw Driver

1-7/8"



Step 4:



X 8