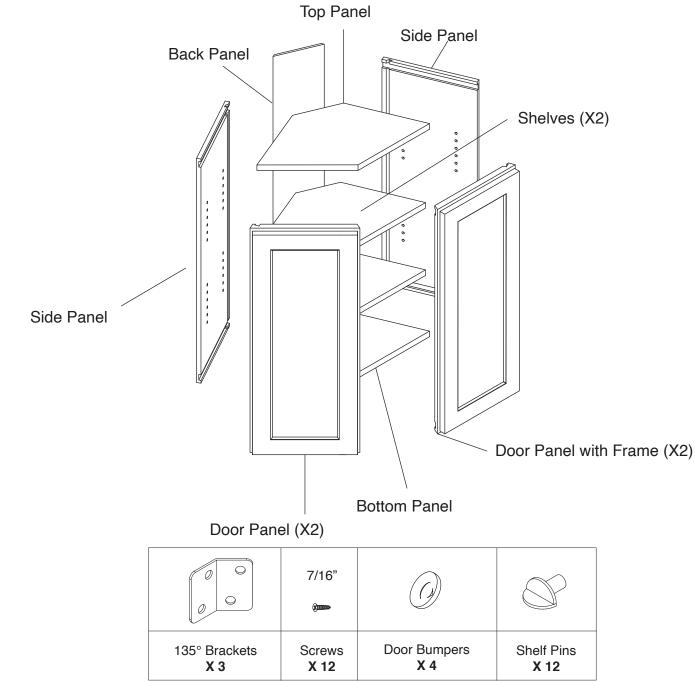

# **Assembly Instruction**

2020 Edition





Wall End Corner Cabinet

Item Code: WEC1230, WEC1236, WEC1242





## WARNING:

1. Please be careful when opening the box with boxcutter and/or blade.

2. J&K Cabinetry is not responsible for any injuries and/or damages incurred during cabinet assembly.

### SERVICE:

During the installation process, if you encounter any problems, please go to our official website: www.jandkcabinetry.com, check the full version assembly instruction or watch the assembly video online.

#### **Included Items:**



#### **Recommended Tools:**





Wood Glue

Screw Driver





Compressor



Safety Tools:







Nail Gun

Stapler



Senco Fastener

Copyrights © 2020 J&K International Group, LLC. All Rights Reserved.

Step 1:



Step 3:



Step 4:



Step 2:









Step 11:



Step 12:



#### Step 13:



#### Step 14:



Copyrights © 2020 J&K International Group, LLC. All Rights Reserved.