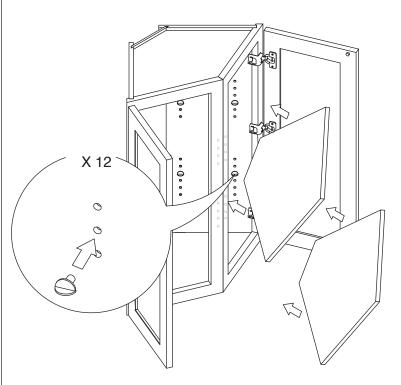

n**

2020 Edition





Wall End Corner Cabinet

Item Code: WEC1230, WEC1236, WEC1242





## WARNING:

1. Please be careful when opening the box with boxcutter and/or blade.

2. J&K Cabinetry is not responsible for any injuries and/or damages incurred during cabinet assembly.

### SERVICE:

During the installation process, if you encounter any problems, please go to our official website: www.jandkcabinetry.com, check the full version assembly instruction or watch the assembly video online.

#### **Included Items:**



#### **Recommended Tools:**





Wood Glue

Screw Driver





Compressor



Safety Tools:







Nail Gun

Stapler



Senco Fastener

Copyrights © 2020 J&K International Group, LLC. All Rights Reserved.

Step 1:



Step 3:



Step 4:



Step 2:









Step 11:



Step 12:



#### Step 13:



#### Step 14:



Copyrights © 2020 J&K International Group, LLC. All Rights Reserved.