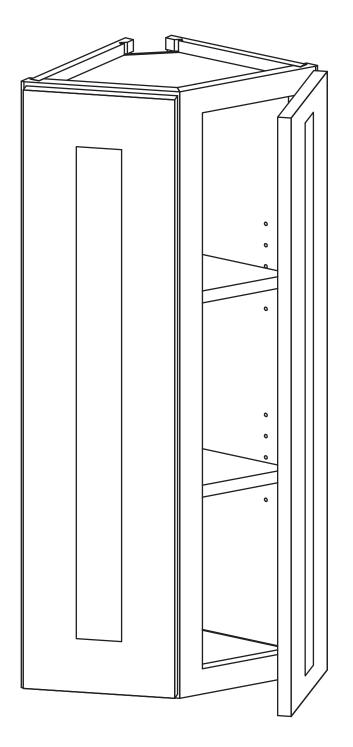

# **Assembly Instruction**

2020 Edition

Wall End Corner Cabinet

Item Code: WEC1230, WEC1236, WEC1242