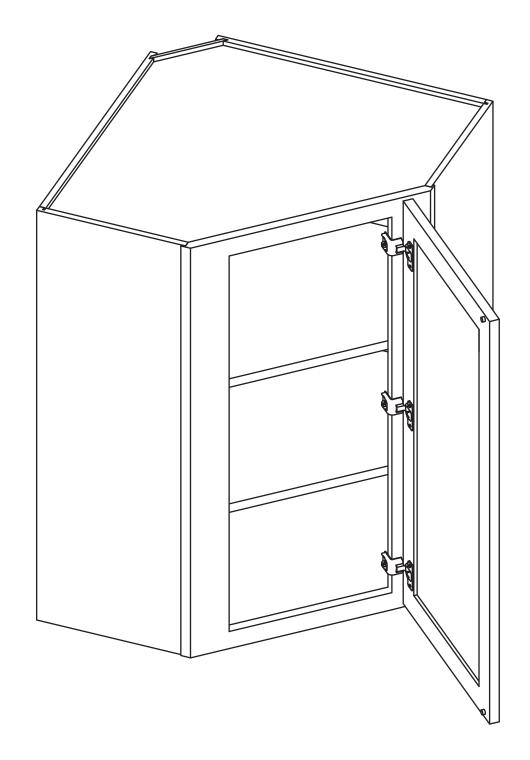

# **Assembly Instruction**

2020 Edition





### Wall Diagonal Corner Cabinet

Item Code: WDC2430, WDC2436, WDC273615





## 

1. Please be careful when opening the box with boxcutter and/or blade.

2. J&K Cabinetry is not responsible for any injuries and/or damages incurred during cabinet assembly.

### 

During the installation process, if you encounter any problems, please go to our official website: www.jandkcabinetry.com, check the full version assembly instruction or watch the assembly video online.

#### **Included Items:**





Nail Gun

DEWALT

Stapler

-Senco Fastener

Copyrights © 2020 J&K International Group, LLC. All Rights Reserved.

Gloves







X 6

5/8" 80000

Г

X 6



Copyrights © 2020 J&K International Group, LLC. All Rights Reserved.

Step 9:



Step 11:



Step 10:











Step 14:



Step 15:







Step