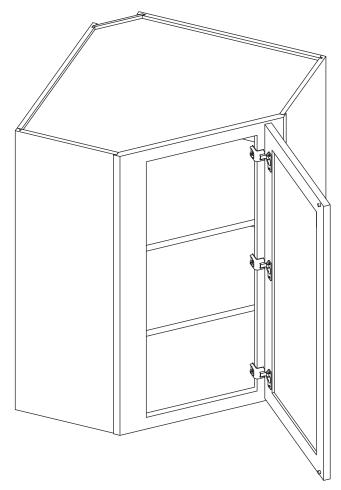

Wall Diagonal Corner Cabinet

Item Code: WDC2430, WDC2436, WDC273615





## 

1. Please be careful when opening the box with boxcutter and/or blade.

2. J&K Cabinetry is not responsible for any injuries and/or damages incurred during cabinet assembly.

### 

During the installation process, if you encounter any problems, please go to our official website: www.jandkcabinetry.com, check the full version assembly instruction or watch the assembly video online.

#### **Included Items:**





Nail Gun

DEWALT

Stapler

-Senco Fastener

Copyrights © 2020 J&K International Group, LLC. All Rights Reserved.

Gloves







X 6

5/8" 80000

Г

X 6



Copyrights © 2020 J&K International Group, LLC. All Rights Reserved.

Step 9:



Step 11:



Step 10:











Step 14:



Step 15:







Step 19:



Copyrights @ 2020 J&K International Group, LLC. All Rights Reserved.