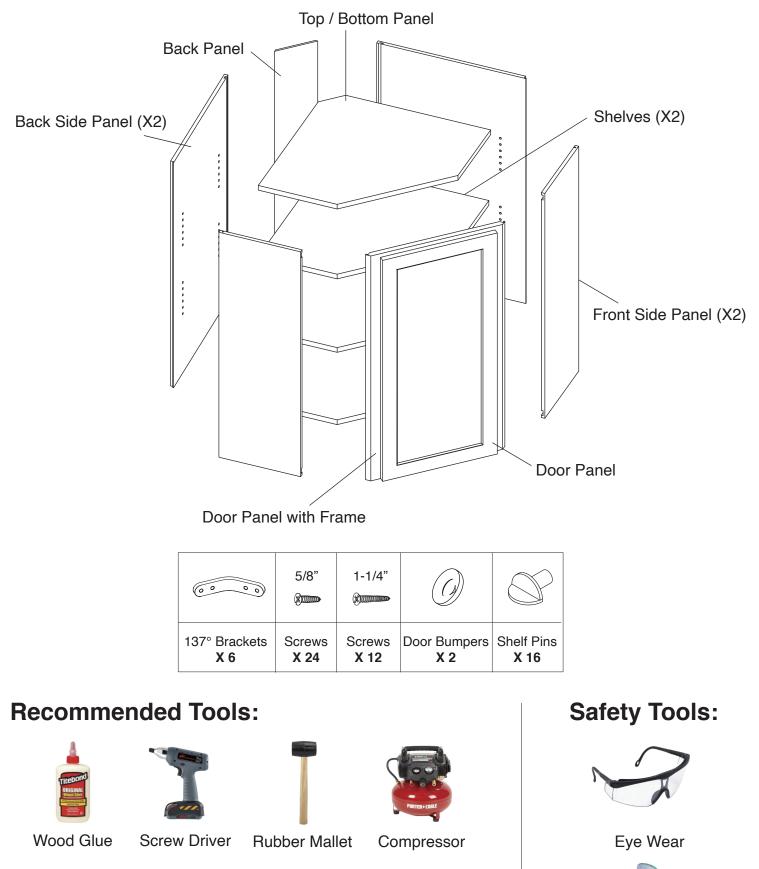

#### **Included Items:**

Nail Gun

DEWALT

Stapler

-Senco Fastener

Copyrights © 2020 J&K International Group, LLC. All Rights Reserved.

Gloves

X 6

5/8" 80000

Г

X 6

Copyrights © 2020 J&K International Group, LLC. All Rights Reserved.

Step 9:

Step 11:

Step 10:

Step 14: