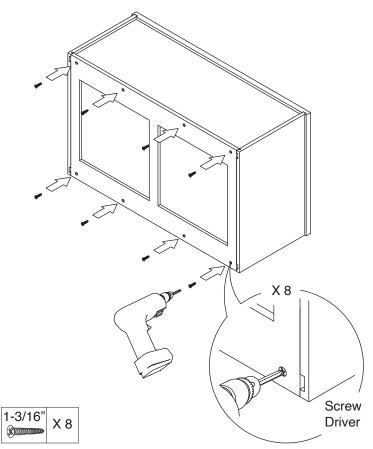

### **Recommended Tools:**

**Screw Driver** 

Rubber Mallet

Compressor

Senco Fastener

## **Safety Tools:**

Eye Wear

Gloves

Step 2: Step 1: Wood Glue

Step 5:

Step 6:

Step 7:

Step 8:

Step 9:

Step 10:

Step 11:

**Step 12:** 