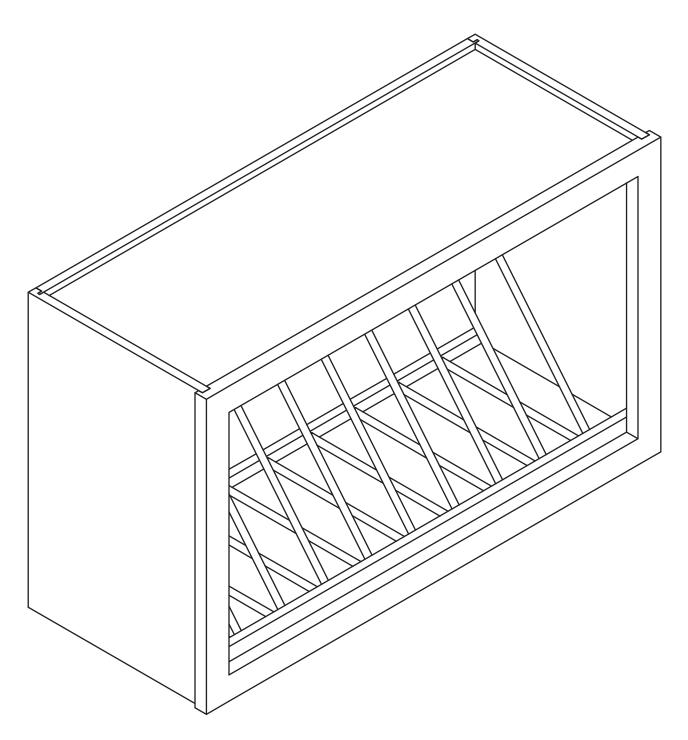

# **Assembly Instruction**







#### **Plate Rack**

Item Code: WCD3015, WCD3615 WCD3018, WCD3618





## **WARNING:**

- 1. Please be careful when opening the box with boxcutter and/or blade.
- 2. J&K Cabinetry is not responsible for any injuries and/or damages incurred during cabinet assembly.



## **SERVICE:**

During the installation process, if you encounter any problems, please go to our official website: www.jandkcabinetry.com, check the full version assembly instruction or watch the assembly video online.

#### **Included Items:**



### **Recommended Tools:**





**Screw Driver** 



Rubber Mallet



Compressor







Senco Fastener

## **Safety Tools:**



Eye Wear



Gloves

Step 2: Step 1: Wood Glue



Step 5:



Step 6:



Step 7:



Step 8:



Step 9:



Step 10:



Step 11:



**Step 12:**