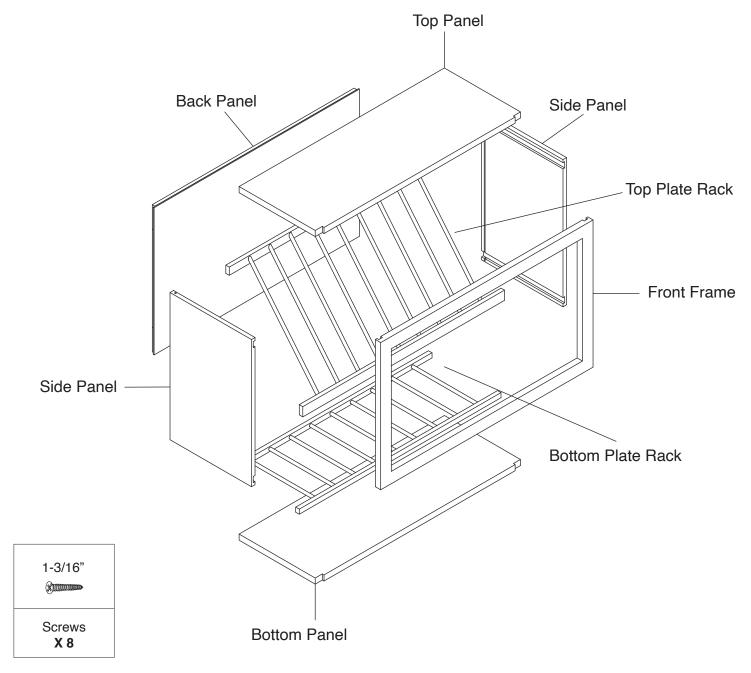

# **Assembly Instruction**







#### **Plate Rack**

Item Code: WCD3015, WCD3615 WCD3018, WCD3618





## **WARNING:**

- 1. Please be careful when opening the box with boxcutter and/or blade.
- 2. J&K Cabinetry is not responsible for any injuries and/or damages incurred during cabinet assembly.



## **SERVICE:**

During the installation process, if you encounter any problems, please go to our official website: www.jandkcabinetry.com, check the full version assembly instruction or watch the assembly video online.

#### **Included Items:**



### **Recommended Tools:**





**Screw Driver** 



Rubber Mallet



Compressor







Senco Fastener

## **Safety Tools:**



Eye Wear



Gloves

Step 2: Step 1: Wood Glue



Step 5:



Step 6:



Step 7:



Step 8:



Step 9:



Step 10:



Step 11:



**Step 12:**