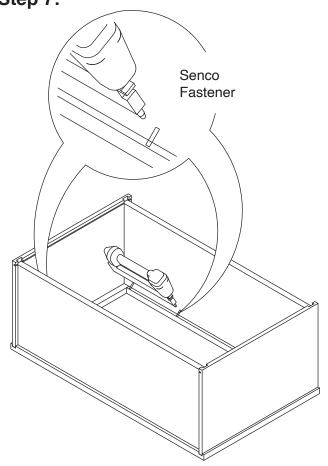

### **Recommended Tools:**

**Screw Driver** 

Rubber Mallet

Compressor

Senco Fastener

## **Safety Tools:**

Eye Wear

Gloves

Step 2: Step 1: Wood Glue

Step 5:

Step 6:

Step 7:

Step 8: