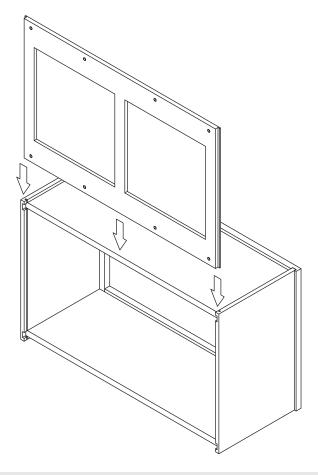

## **Safety Tools:**

Eye Wear

Gloves

Step 2: Step 1: Wood Glue

Step 5:

Step 6:

Step 7:

Step 8:

Step 9:

Step 10:

Step 11:

**Step 12:** 