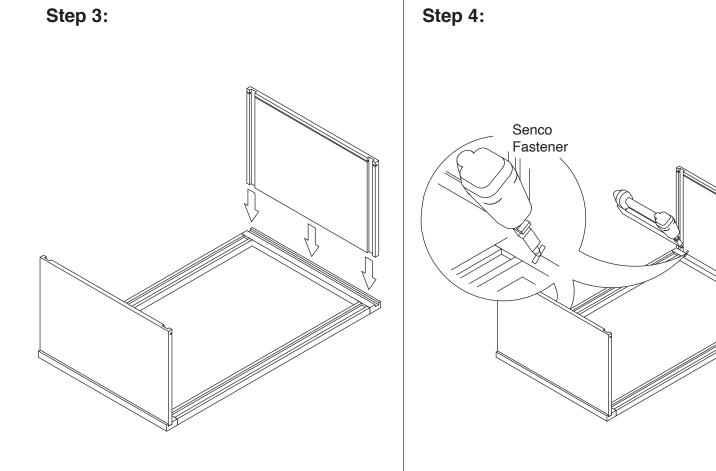

## **Safety Tools:**

Eye Wear

Gloves

Step 2: Step 1: Wood Glue

Step 5:

Step 6:

Step 7:

Step 8:

Step 9:

Step 10:

Step 11:

**Step 12:** 