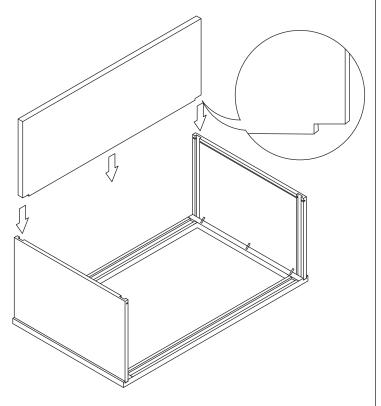

## **Safety Tools:**

Eye Wear

Gloves

Step 2: Step 1: Wood Glue

Step 5:

Step 6:

Step 7:

Step 8:

Step 9:

Step 10:

Step 11:

**Step 12:** 