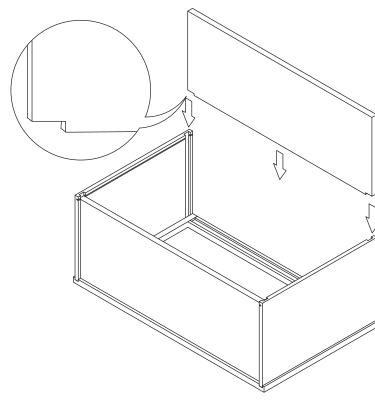

## **Safety Tools:**

Eye Wear

Gloves

Step 2: Step 1: Wood Glue

Step 5:

Step 6:

Step 7:

Step 8: