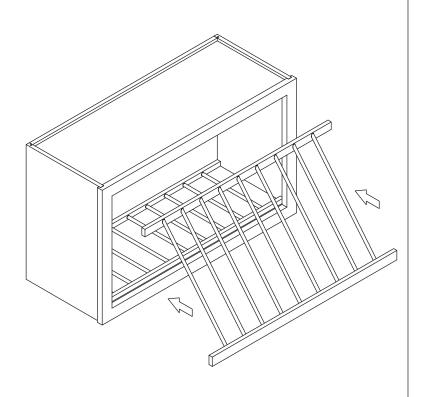

## **Safety Tools:**

Eye Wear

Gloves

Step 2: Step 1: Wood Glue

Step 5:

Step 6:

Step 7:

Step 8:

Step 9:

Step 10:

Step 11:

**Step 12:** 