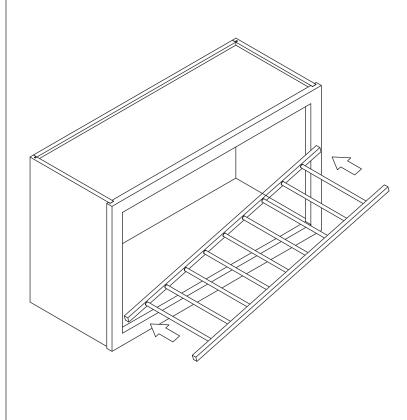

## **Safety Tools:**

Eye Wear

Gloves

Step 2: Step 1: Wood Glue

Step 5:

Step 6:

Step 7:

Step 8:

Step 9:

Step 10:

Step 11:

**Step 12:** 