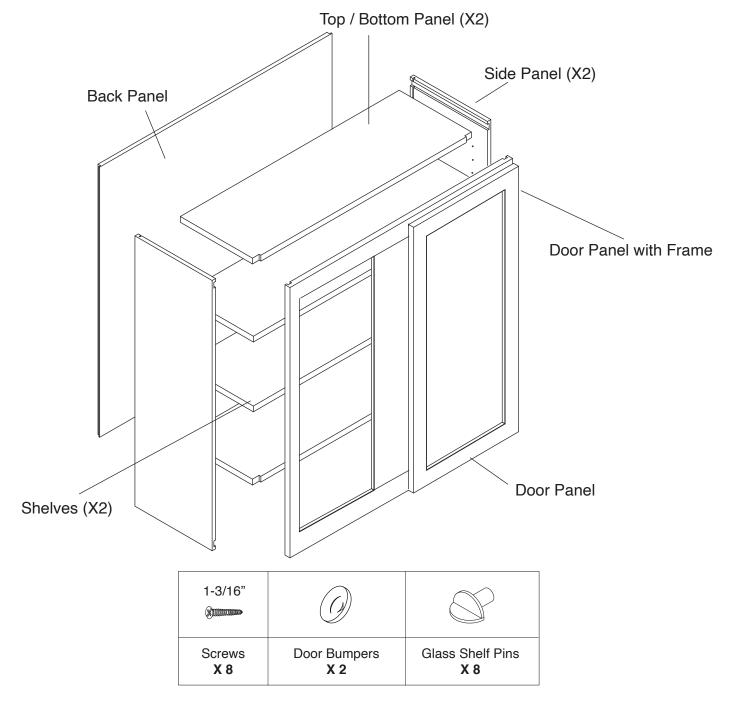

# **Assembly Instruction**



2020 Edition



## Wall Blind Corner (L/R)

Item Code: WCC3030, WCC3036





- 1. Please be careful when opening the box with boxcutter and/or blade.
- 2. J&K Cabinetry is not responsible for any injuries and/or damages incurred during cabinet assembly.



During the installation process, if you encounter any problems, please go to our official website: www.jandkcabinetry.com, check the full version assembly instruction or watch the assembly video online.

#### **Included Items:**



#### **Recommended Tools:**



### **Safety Tools:**



Eye Wear



Copyrights © 2020 J&K International Group, LLC. All Rights Reserved.

Step 1:



Step 2:



Step 3:



Step 4:



Step 5:



Step 6:



Step 7:



Step 8:



Step 9:







Step 11:

Step 12: