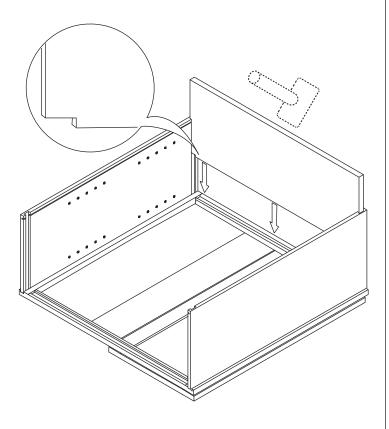

# **Assembly Instruction**



2020 Edition



## Wall Blind Corner (L/R)

Item Code: WCC3030, WCC3036





- 1. Please be careful when opening the box with boxcutter and/or blade.
- 2. J&K Cabinetry is not responsible for any injuries and/or damages incurred during cabinet assembly.



During the installation process, if you encounter any problems, please go to our official website: www.jandkcabinetry.com, check the full version assembly instruction or watch the assembly video online.

#### **Included Items:**



#### **Recommended Tools:**



### **Safety Tools:**



Eye Wear



Copyrights © 2020 J&K International Group, LLC. All Rights Reserved.

Step 1:



Step 2:



Step 3:



Step 4:



Step 5:



Step 6:



Step 7:



Step 8:



Step 9:







Step 11:

Step 12: