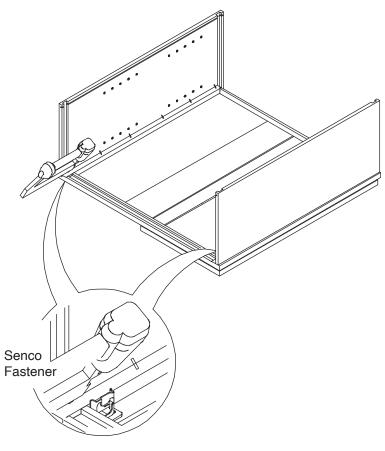

# **Assembly Instruction**



2020 Edition



## Wall Blind Corner (L/R)

Item Code: WCC3030, WCC3036





- 1. Please be careful when opening the box with boxcutter and/or blade.
- 2. J&K Cabinetry is not responsible for any injuries and/or damages incurred during cabinet assembly.



During the installation process, if you encounter any problems, please go to our official website: www.jandkcabinetry.com, check the full version assembly instruction or watch the assembly video online.

#### **Included Items:**



#### **Recommended Tools:**



### **Safety Tools:**



Eye Wear



Copyrights © 2020 J&K International Group, LLC. All Rights Reserved.

Step 1:



Step 2:



Step 3:



Step 4:



Step 5:



Step 6:



Step 7:



Step 8:



Step 9:







Step 11:

Step 12: