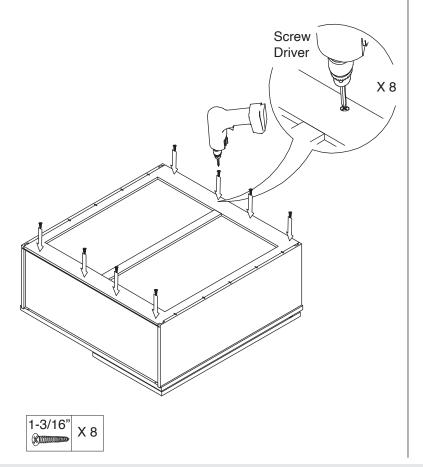

# **Assembly Instruction**



2020 Edition



## Wall Blind Corner (L/R)

Item Code: WCC3030, WCC3036





- 1. Please be careful when opening the box with boxcutter and/or blade.
- 2. J&K Cabinetry is not responsible for any injuries and/or damages incurred during cabinet assembly.



During the installation process, if you encounter any problems, please go to our official website: www.jandkcabinetry.com, check the full version assembly instruction or watch the assembly video online.

#### **Included Items:**



#### **Recommended Tools:**



### **Safety Tools:**



Eye Wear



Copyrights © 2020 J&K International Group, LLC. All Rights Reserved.

Step 1:



Step 2:



Step 3:



Step 4:



Step 5:



Step 6:



Step 7:



Step 8:



Step 9:







Step 11:

Step 12: