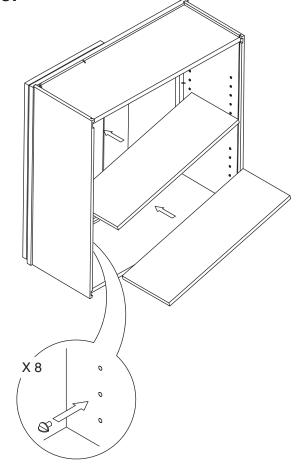

# **Assembly Instruction**



2020 Edition



## Wall Blind Corner (L/R)

Item Code: WCC3030, WCC3036





- 1. Please be careful when opening the box with boxcutter and/or blade.
- 2. J&K Cabinetry is not responsible for any injuries and/or damages incurred during cabinet assembly.



During the installation process, if you encounter any problems, please go to our official website: www.jandkcabinetry.com, check the full version assembly instruction or watch the assembly video online.

#### **Included Items:**



#### **Recommended Tools:**



### **Safety Tools:**



Eye Wear



Copyrights © 2020 J&K International Group, LLC. All Rights Reserved.

Step 1:



Step 2:



Step 3:



Step 4:



Step 5:



Step 6:



Step 7:



Step 8:



Step 9:







Step 11:

Step 12: