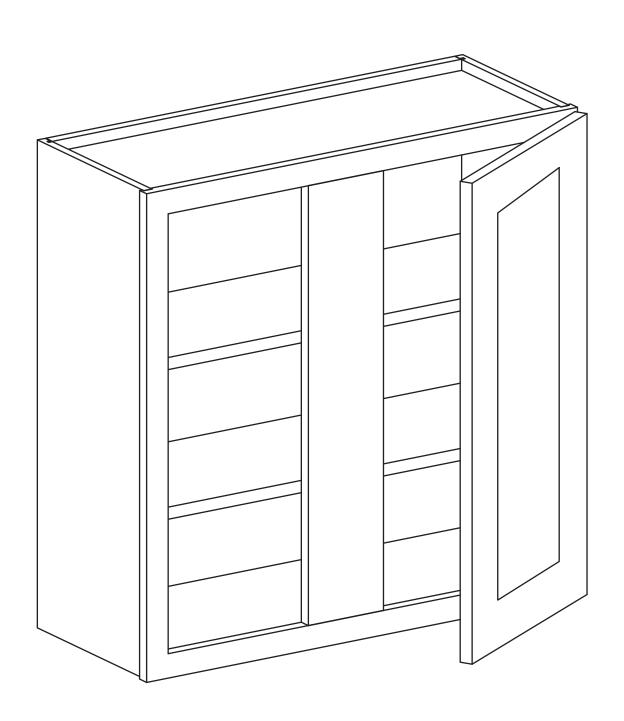

## Wall Blind Corner (L/R)

Item Code: WCC3030, WCC3036

- 1. Please be careful when opening the box with boxcutter and/or blade.
- 2. J&K Cabinetry is not responsible for any injuries and/or damages incurred during cabinet assembly.