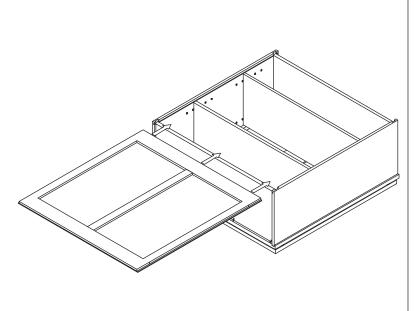

# **Assembly Instruction**



2020 Edition



## Wall Blind Corner (L/R)

Item Code: WCC3030, WCC3036





- 1. Please be careful when opening the box with boxcutter and/or blade.
- 2. J&K Cabinetry is not responsible for any injuries and/or damages incurred during cabinet assembly.



During the installation process, if you encounter any problems, please go to our official website: www.jandkcabinetry.com, check the full version assembly instruction or watch the assembly video online.

#### **Included Items:**



#### **Recommended Tools:**



### **Safety Tools:**



Eye Wear



Copyrights © 2020 J&K International Group, LLC. All Rights Reserved.

Step 1:



Step 2:



Step 3:



Step 4:



Step 5:



Step 6:



Step 7:



Step 8:



Step 9:







Step 11:

Step 12: