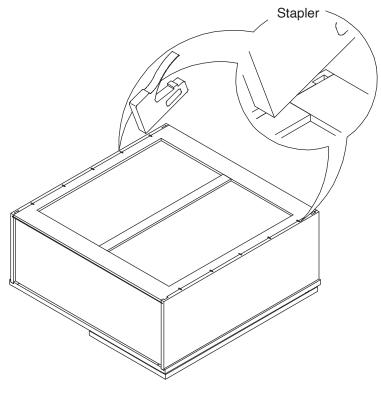

# **Assembly Instruction**



2020 Edition



## Wall Blind Corner (L/R)

Item Code: WCC3030, WCC3036





- 1. Please be careful when opening the box with boxcutter and/or blade.
- 2. J&K Cabinetry is not responsible for any injuries and/or damages incurred during cabinet assembly.



During the installation process, if you encounter any problems, please go to our official website: www.jandkcabinetry.com, check the full version assembly instruction or watch the assembly video online.

#### **Included Items:**



#### **Recommended Tools:**



### **Safety Tools:**



Eye Wear



Copyrights © 2020 J&K International Group, LLC. All Rights Reserved.

Step 1:



Step 2:



Step 3:



Step 4:



Step 5:



Step 6:



Step 7:



Step 8:



Step 9:







Step 11:

Step 12: