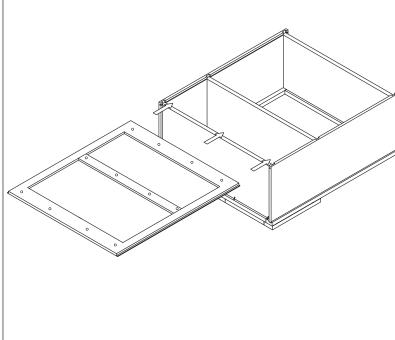

Senco Fastener

**Safety Tools:** 

Eye Wear

Gloves

Step 2: Step 1: Wood Glue Step 3: Step 4:

Step 6: Step 5: Step 7: Step 8:

Step 9:

Step 10: