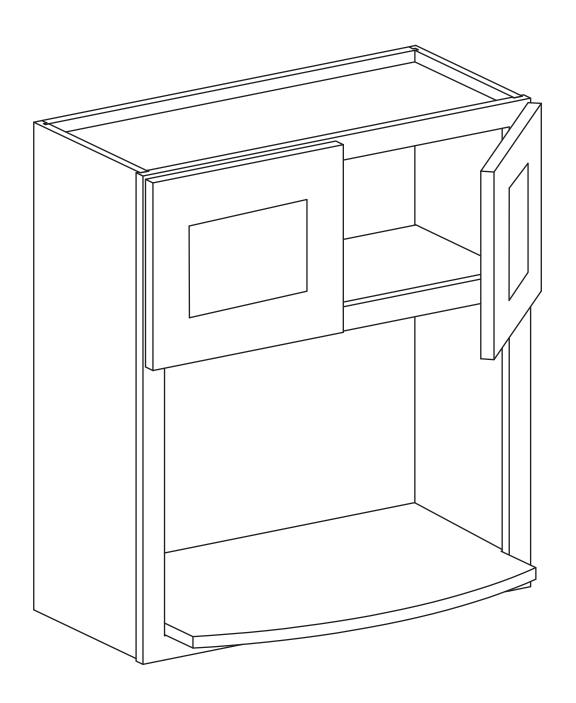

### **Wall Microwave Cabinet**

Item Code: WBL2430, WBL2730, WBL3030 WBL2436, WBL2736, WBL3036 WBL2442, WBL2742, WBL3042

- 1. Please be careful when opening the box with boxcutter and/or blade.
- 2. J&K Cabinetry is not responsible for any injuries and/or damages incurred during cabinet assembly.