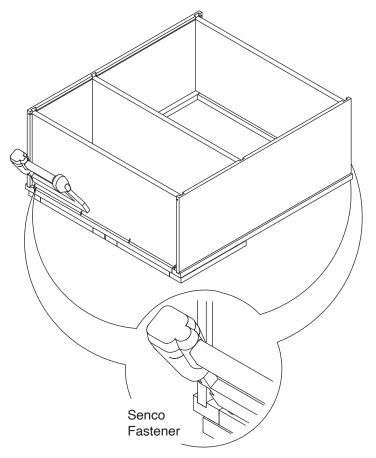

Senco Fastener

**Safety Tools:** 

Eye Wear

Gloves

Step 2: Step 1: Wood Glue Step 3: Step 4:

Step 6: Step 5: Step 7: Step 8:

Step 9:

Step 10: