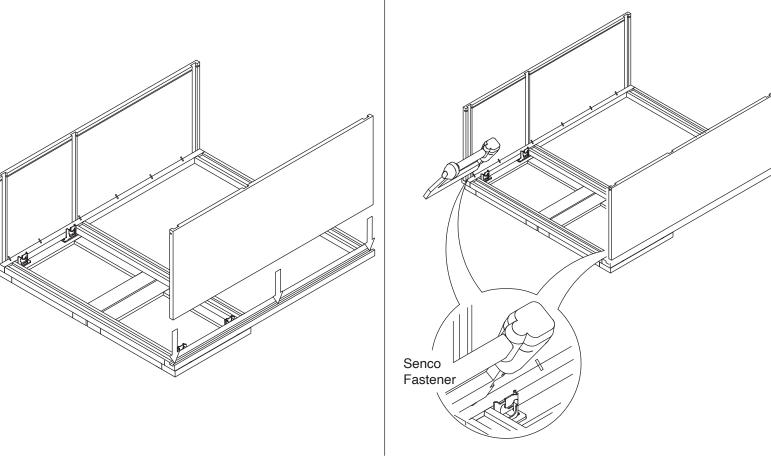

Senco Fastener

**Safety Tools:** 

Eye Wear

Gloves

Step 2: Step 1: Wood Glue Step 3: Step 4:

Step 6: Step 5: Step 7: Step 8:

Step 9:

Step 10: