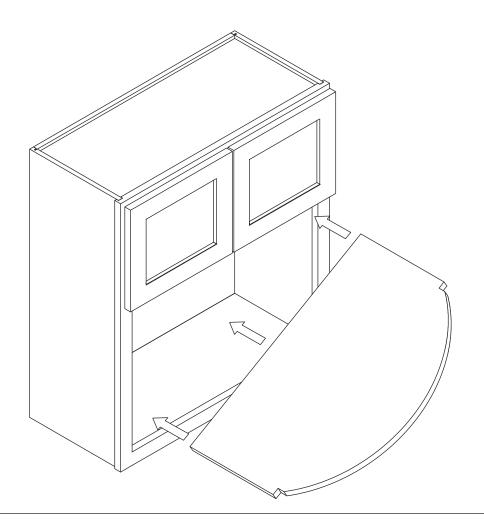

Senco Fastener

**Safety Tools:** 

Eye Wear

Gloves

Step 2: Step 1: Wood Glue Step 3: Step 4:

Step 6: Step 5: Step 7: Step 8:

Step 9:

Step 10:

Step 11:

**Step 12:** 

**Step 13:** 

Step 14: