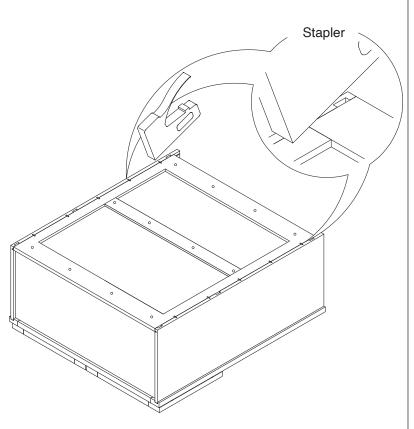

### **Recommended Tools:**

•

Screw Driver

Rubber Mallet

Compressor

Wood Glue

Nail Gun

Stapler

Senco Fastener

**Safety Tools:** 

Eye Wear

Gloves

Step 2: Step 1: Wood Glue Step 3: Step 4:

Step 6: Step 5: Step 7: Step 8:

Step 9:

Step 10: