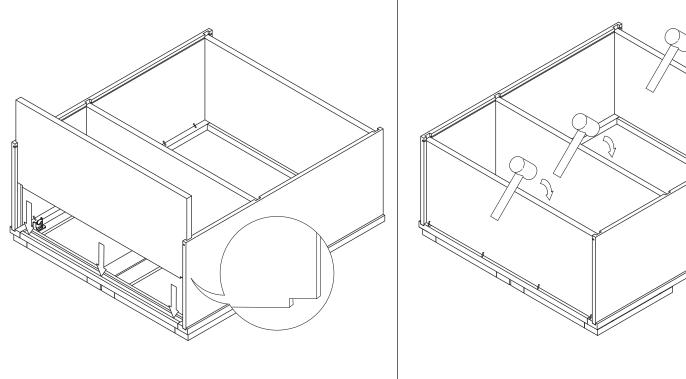

Senco Fastener

**Safety Tools:** 

Eye Wear

Gloves

Step 2: Step 1: Wood Glue Step 3: Step 4:

Step 6: Step 5: Step 7: Step 8:

Step 9:

Step 10: