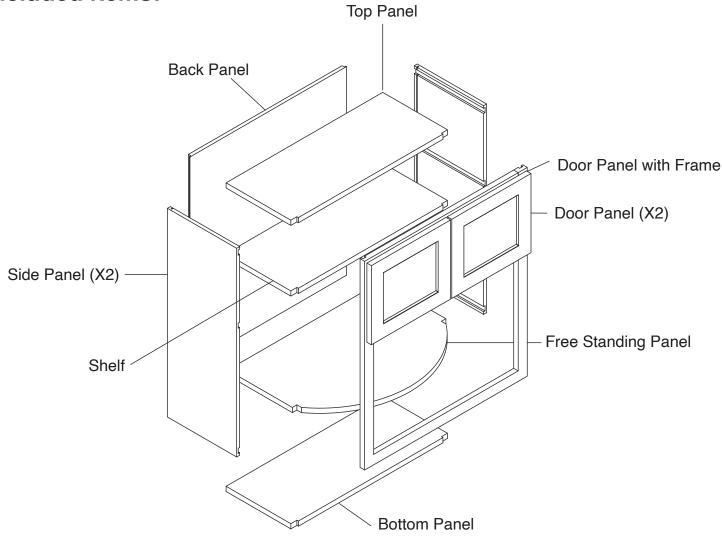

#### **Included Items:**

| 1-3/16" |              |
|---------|--------------|
| Screws  | Door Bumpers |
| X 16    | X 4          |