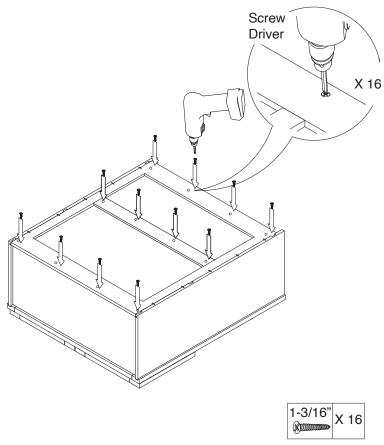

#### **Included Items:**

| 1-3/16" |              |
|---------|--------------|
| Screws  | Door Bumpers |
| X 16    | X 4          |

Senco Fastener

**Safety Tools:** 

Eye Wear

Gloves

Step 2: Step 1: Wood Glue Step 3: Step 4:

Step 6: Step 5: Step 7: Step 8:

Step 9:

Step 10: