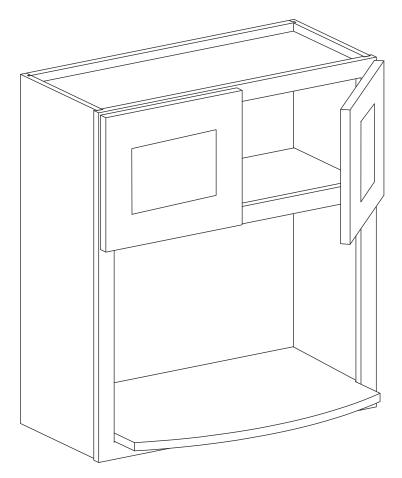

Senco Fastener

**Safety Tools:** 

Eye Wear

Gloves

Step 2: Step 1: Wood Glue Step 3: Step 4:

Step 6: Step 5: Step 7: Step 8:

Step 9:

Step 10:

Step 11:

**Step 12:** 

**Step 13:** 

Step 14: