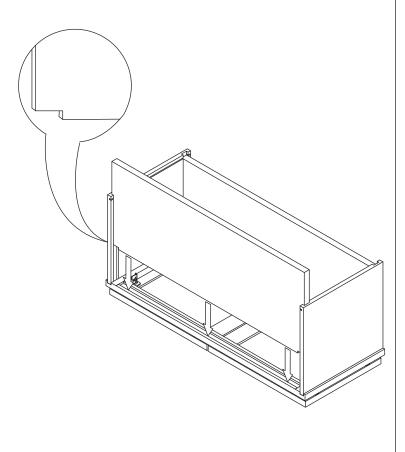

## **Safety Tools:**

Eye Wear

Gloves

Step 1:

Step 2:

Step 3:

Step 4:

Step 5:

Step 6:

Step 7:

Step 8:

Step 9:

1-3/16"

Step 10: