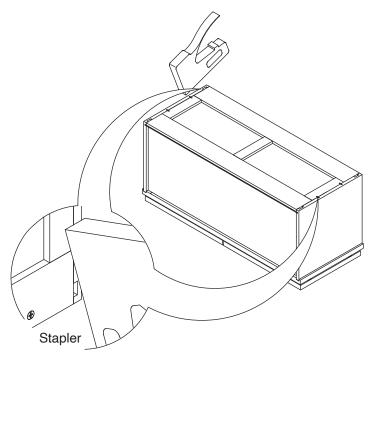

## **Safety Tools:**

Eye Wear

Gloves

Step 1:

Step 2:

Step 3:

Step 4:

Step 5:

Step 6:

Step 7:

Step 8:

Step 9:

1-3/16"

Step 10: