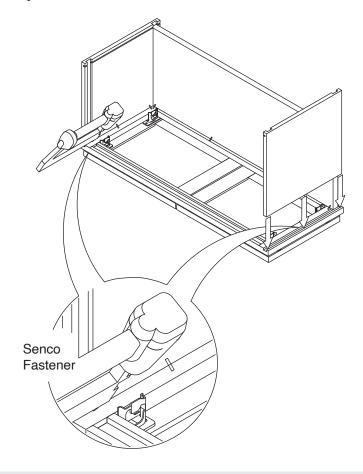

## **Safety Tools:**

Eye Wear

Gloves

Step 1:

Step 2:

Step 3:

Step 4:

Step 5:

Step 6:

Step 7:

Step 8:

Step 9:

1-3/16"

Step 10: