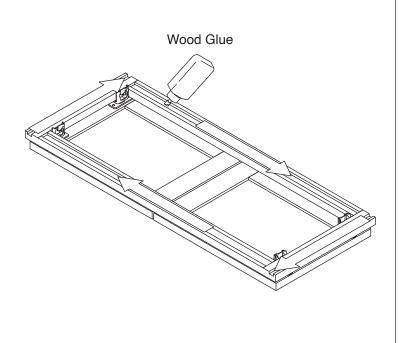

## **Safety Tools:**

Eye Wear

Gloves

Step 1:

Step 2:

Step 3:

Step 4:

Step 5:

Step 6:

Step 7:

Step 8:

Step 9:

1-3/16"

Step 10: