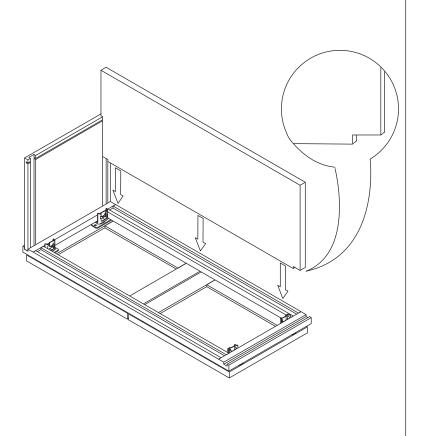

## **Safety Tools:**

Eye Wear

Gloves

Step 1:

Step 2:

Step 3:

Step 4:

Step 5:

Step 6:

Step 7:

Step 8:

Step 9:

1-3/16"

Step 10: