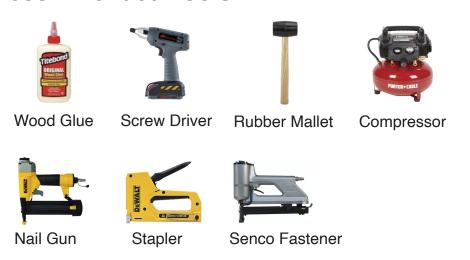

# **Assembly Instruction**

2020 Edition





### **Refrigerator Wall Cabinet**

Item Code:

W301227, W331227, W361227, W301527, W331527, W361527 W301827, W331827, W361827, W302127, W332127, W362127 W302427, W332427, W362427





## !\ WARNING:

- 1. Please be careful when opening the box with boxcutter and/or blade.
- 2. J&K Cabinetry is not responsible for any injuries and/or damages incurred during cabinet assembly.



## SERVICE:

During the installation process, if you encounter any problems, please go to our official website: www.jandkcabinetry.com, check the full version assembly instruction or watch the assembly video online.

#### **Included Items:**



#### **Recommended Tools:**



## **Safety Tools:**



Eye Wear



Gloves

Step 1:



Step 2:



Step 3:



Step 4:



Step 5:



Step 6:



Step 7:



Step 8:



Step 9:



1-3/16"

Step 10: