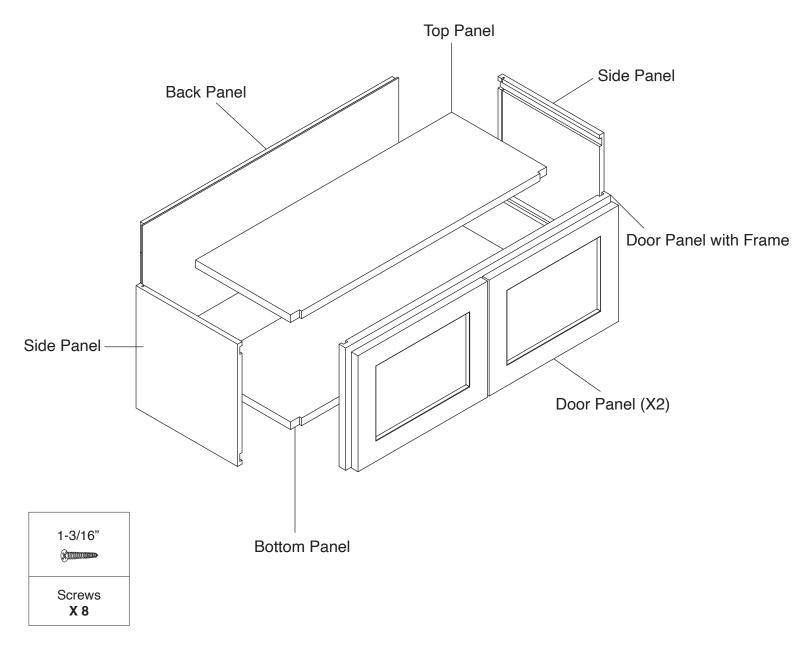

# **Assembly Instruction**

2020 Edition





### **Refrigerator Wall Cabinet**

Item Code:

W301227, W331227, W361227, W301527, W331527, W361527 W301827, W331827, W361827, W302127, W332127, W362127 W302427, W332427, W362427





## !\ WARNING:

- 1. Please be careful when opening the box with boxcutter and/or blade.
- 2. J&K Cabinetry is not responsible for any injuries and/or damages incurred during cabinet assembly.



## SERVICE:

During the installation process, if you encounter any problems, please go to our official website: www.jandkcabinetry.com, check the full version assembly instruction or watch the assembly video online.

#### **Included Items:**



#### **Recommended Tools:**



## **Safety Tools:**



Eye Wear



Gloves

Step 1:



Step 2:



Step 3:



Step 4:



Step 5:



Step 6:



Step 7:



Step 8:



Step 9:



1-3/16"

Step 10: