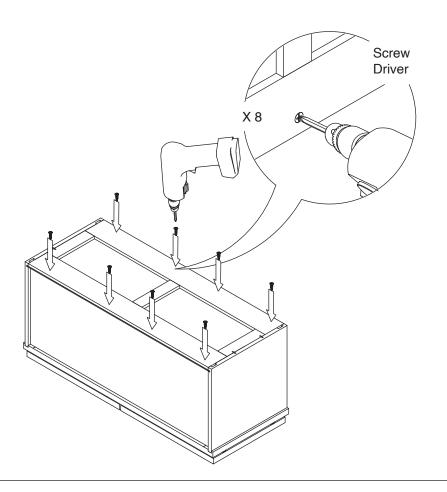

## **Safety Tools:**

Eye Wear

Gloves

Step 1:

Step 2:

Step 3:

Step 4:

Step 5:

Step 6:

Step 7:

Step 8:

Step 9:

1-3/16"

Step 10: