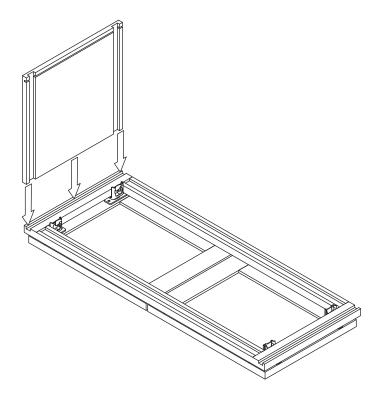

## **Safety Tools:**

Eye Wear

Gloves

Step 1:

Step 2:

Step 3:

Step 4:

Step 5:

Step 6:

Step 7:

Step 8:

Step 9:

1-3/16"

Step 10: