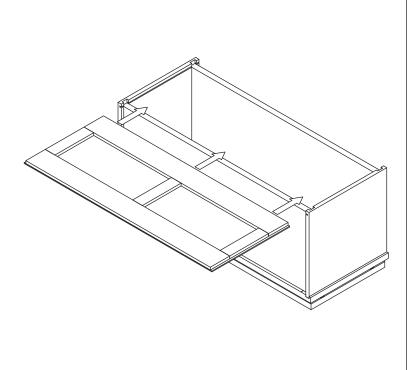

## **Safety Tools:**

Eye Wear

Gloves

Step 1:

Step 2:

Step 3:

Step 4:

Step 5:

Step 6:

Step 7:

Step 8:

Step 9:

1-3/16"

Step 10: