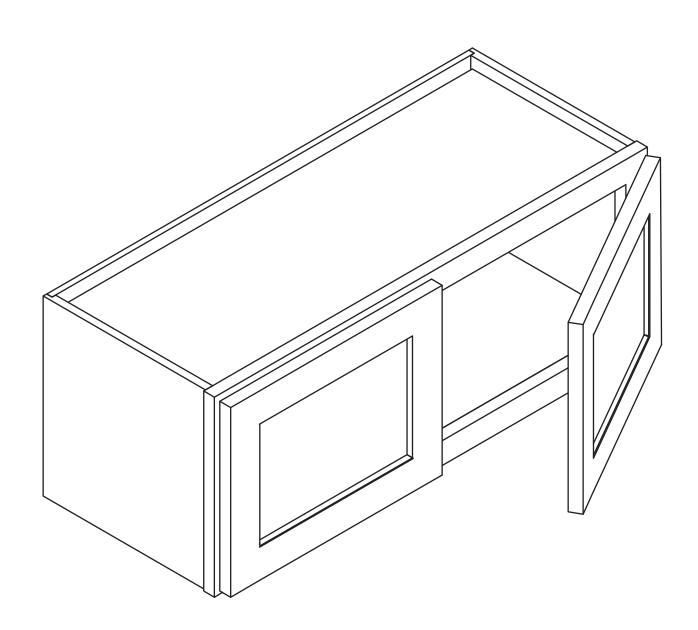

### **Refrigerator Wall Cabinet**

Item Code:

W301227, W331227, W361227, W301527, W331527, W361527 W301827, W331827, W361827, W302127, W332127, W362127 W302427, W332427, W362427