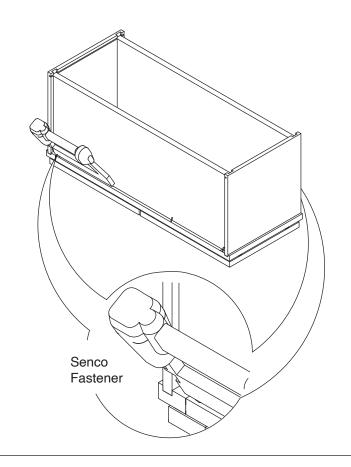

## **Safety Tools:**

Eye Wear

Gloves

Step 1:

Step 2:

Step 3:

Step 4:

Step 5:

Step 6:

Step 7:

Step 8:

Step 9:

1-3/16"

Step 10: