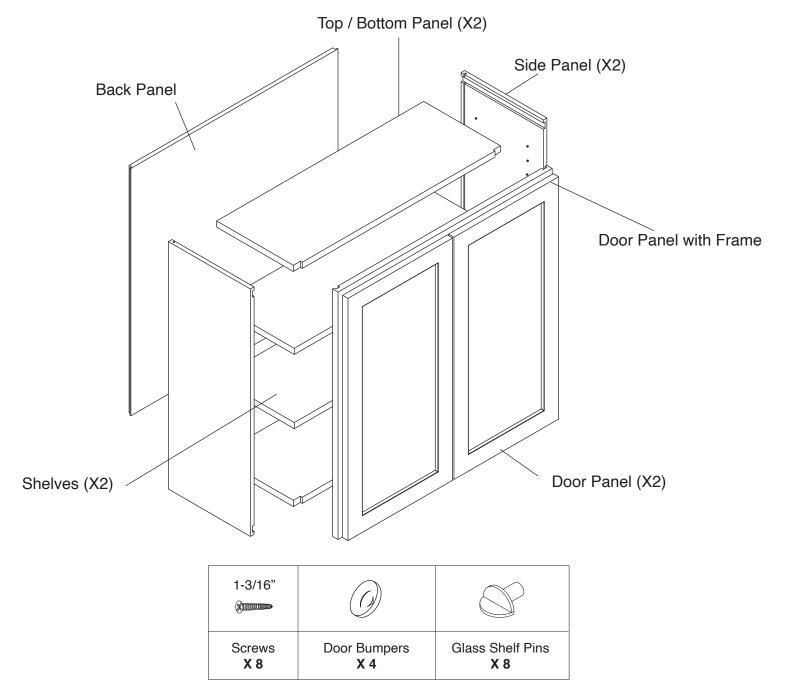

# **Assembly Instruction**

2020 Edition





#### **Wall Cabinet**

Item Code:

W2430, W2730, W3030, W3330, W3630, W3930, W4230 W2436, W2736, W3036, W3336, W3636, W4236





## **WARNING:**

- 1. Please be careful when opening the box with boxcutter and/or blade.
- 2. J&K Cabinetry is not responsible for any injuries and/or damages incurred during cabinet assembly.



# **SERVICE:**

During the installation process, if you encounter any problems, please go to our official website: www.jandkcabinetry.com, check the full version assembly instruction or watch the assembly video online.

#### **Included Items:**



## **Recommended Tools:**



## **Safety Tools:**



Eye Wear



Gloves

Step 1:



Step 2:



Step 3:



Step 4:



Step 5:



Step 6:



Step 7:



Step 8:



Step 9:



Step 10:



Step 11:



**Step 12:**