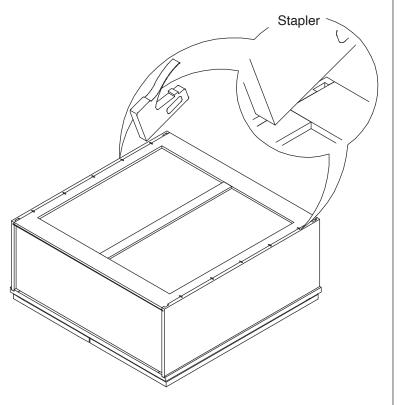

## **Safety Tools:**

Eye Wear

Gloves

Step 1:

Step 2:

Step 3:

Step 4:

Step 5: