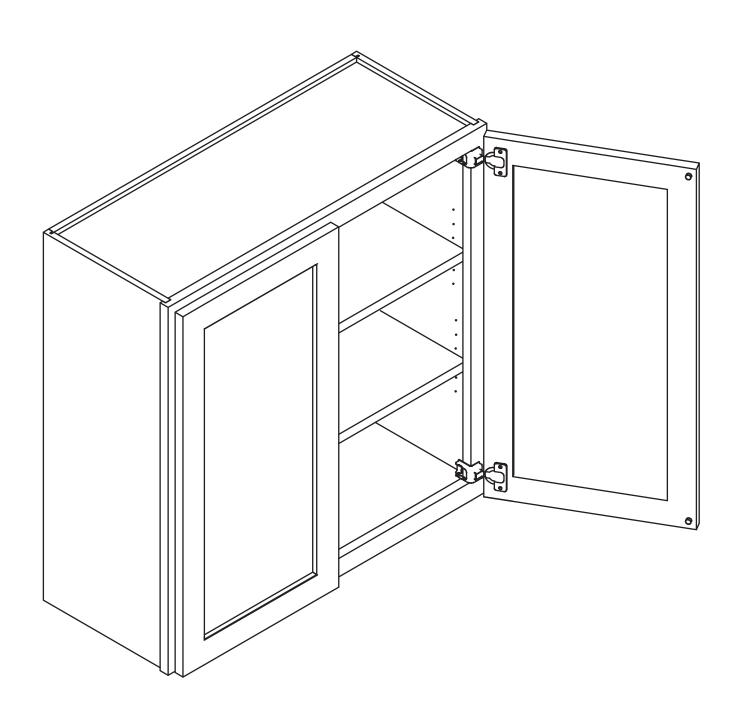

#### **Wall Cabinet**

Item Code:

W2430, W2730, W3030, W3330, W3630, W3930, W4230 W2436, W2736, W3036, W3336, W3636, W4236