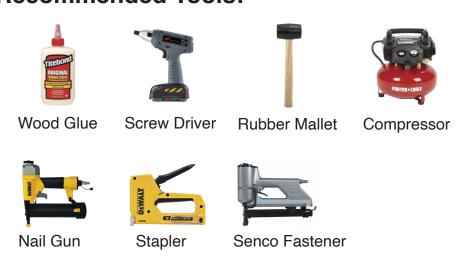

# **Assembly Instruction**

2020 Edition





#### **Wall Cabinet**

Item Code:

W2430, W2730, W3030, W3330, W3630, W3930, W4230 W2436, W2736, W3036, W3336, W3636, W4236





## **WARNING:**

- 1. Please be careful when opening the box with boxcutter and/or blade.
- 2. J&K Cabinetry is not responsible for any injuries and/or damages incurred during cabinet assembly.



# **SERVICE:**

During the installation process, if you encounter any problems, please go to our official website: www.jandkcabinetry.com, check the full version assembly instruction or watch the assembly video online.

#### **Included Items:**



## **Recommended Tools:**



## **Safety Tools:**



Eye Wear



Gloves

Step 1:



Step 2:



Step 3:



Step 4:



Step 5:



Step 6:



Step 7:



Step 8:



Step 9:



Step 10:



Step 11:



**Step 12:**