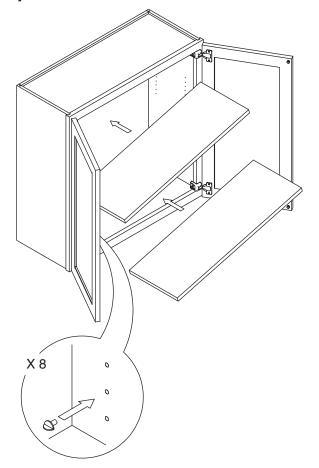

nstruction**

2020 Edition





#### **Wall Cabinet**

Item Code:

W2430, W2730, W3030, W3330, W3630, W3930, W4230 W2436, W2736, W3036, W3336, W3636, W4236





## **WARNING:**

- 1. Please be careful when opening the box with boxcutter and/or blade.
- 2. J&K Cabinetry is not responsible for any injuries and/or damages incurred during cabinet assembly.



# **SERVICE:**

During the installation process, if you encounter any problems, please go to our official website: www.jandkcabinetry.com, check the full version assembly instruction or watch the assembly video online.

#### **Included Items:**



## **Recommended Tools:**



## **Safety Tools:**



Eye Wear



Gloves

Step 1:



Step 2:



Step 3:



Step 4:



Step 5:



Step 6:



Step 7:



Step 8:



Step 9:



Step 10:



Step 11:



**Step 12:**