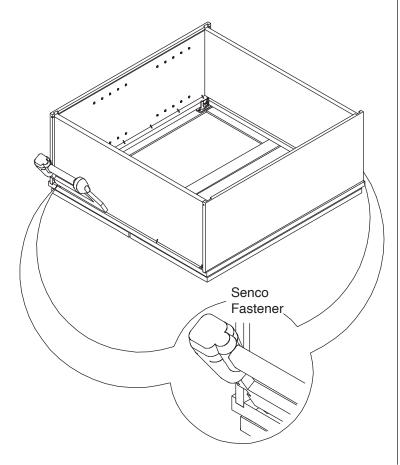

# **Assembly Instruction**

2020 Edition





#### **Wall Cabinet**

Item Code:

W2430, W2730, W3030, W3330, W3630, W3930, W4230 W2436, W2736, W3036, W3336, W3636, W4236





## **WARNING:**

- 1. Please be careful when opening the box with boxcutter and/or blade.
- 2. J&K Cabinetry is not responsible for any injuries and/or damages incurred during cabinet assembly.



# **SERVICE:**

During the installation process, if you encounter any problems, please go to our official website: www.jandkcabinetry.com, check the full version assembly instruction or watch the assembly video online.

#### **Included Items:**



## **Recommended Tools:**



## **Safety Tools:**



Eye Wear



Gloves

Step 1:



Step 2:



Step 3:



Step 4:



Step 5:



Step 6:



Step 7:



Step 8:



Step 9:



Step 10:



Step 11:



**Step 12:**