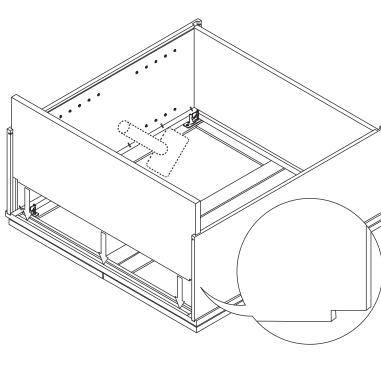

# **Assembly Instruction**

2020 Edition





#### **Wall Cabinet**

Item Code:

W2430, W2730, W3030, W3330, W3630, W3930, W4230 W2436, W2736, W3036, W3336, W3636, W4236





## **WARNING:**

- 1. Please be careful when opening the box with boxcutter and/or blade.
- 2. J&K Cabinetry is not responsible for any injuries and/or damages incurred during cabinet assembly.



# **SERVICE:**

During the installation process, if you encounter any problems, please go to our official website: www.jandkcabinetry.com, check the full version assembly instruction or watch the assembly video online.

#### **Included Items:**



## **Recommended Tools:**



## **Safety Tools:**



Eye Wear



Gloves

Step 1:



Step 2:



Step 3:



Step 4:



Step 5:



Step 6:



Step 7:



Step 8:



Step 9:



Step 10:



Step 11:



**Step 12:**