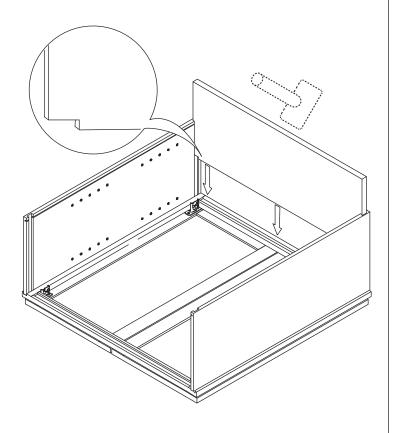

# **Assembly Instruction**

2020 Edition





#### **Wall Cabinet**

Item Code:

W2430, W2730, W3030, W3330, W3630, W3930, W4230 W2436, W2736, W3036, W3336, W3636, W4236





## **WARNING:**

- 1. Please be careful when opening the box with boxcutter and/or blade.
- 2. J&K Cabinetry is not responsible for any injuries and/or damages incurred during cabinet assembly.



# **SERVICE:**

During the installation process, if you encounter any problems, please go to our official website: www.jandkcabinetry.com, check the full version assembly instruction or watch the assembly video online.

#### **Included Items:**



## **Recommended Tools:**



## **Safety Tools:**



Eye Wear



Gloves

Step 1:



Step 2:



Step 3:



Step 4:



Step 5:



Step 6:



Step 7:



Step 8:



Step 9:



Step 10:



Step 11:



**Step 12:**