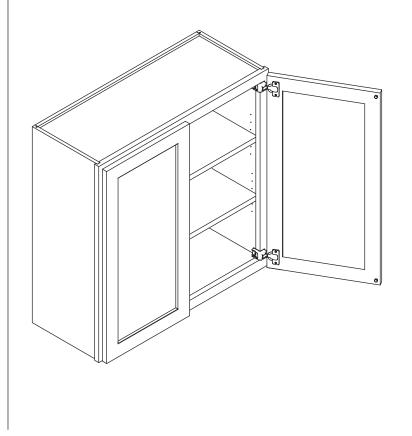

#### **Wall Cabinet**

Item Code:

W2430, W2730, W3030, W3330, W3630, W3930, W4230 W2436, W2736, W3036, W3336, W3636, W4236