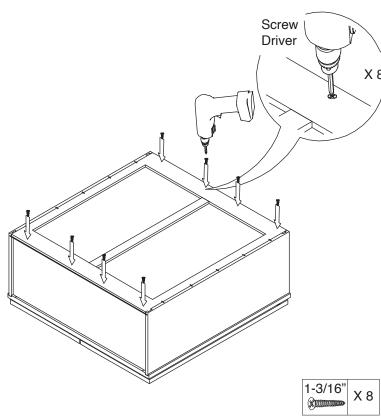

## **Safety Tools:**

Eye Wear

Gloves

Step 1:

Step 2:

Step 3:

Step 4:

Step 5:

Step 6:

Step 7:

Step 8:

Step 9:

Step 10:

Step 11:

**Step 12:** 