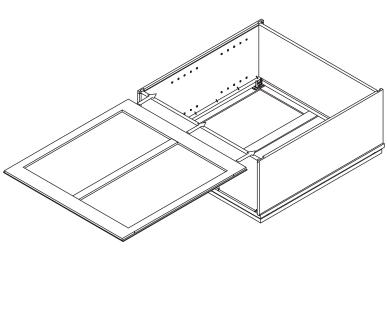

# **Assembly Instruction**

2020 Edition





#### **Wall Cabinet**

Item Code:

W2430, W2730, W3030, W3330, W3630, W3930, W4230 W2436, W2736, W3036, W3336, W3636, W4236





## **WARNING:**

- 1. Please be careful when opening the box with boxcutter and/or blade.
- 2. J&K Cabinetry is not responsible for any injuries and/or damages incurred during cabinet assembly.



# **SERVICE:**

During the installation process, if you encounter any problems, please go to our official website: www.jandkcabinetry.com, check the full version assembly instruction or watch the assembly video online.

#### **Included Items:**



## **Recommended Tools:**



## **Safety Tools:**



Eye Wear



Gloves

Step 1:



Step 2:



Step 3:



Step 4:



Step 5:



Step 6:



Step 7:



Step 8:



Step 9:



Step 10:



Step 11:



**Step 12:**