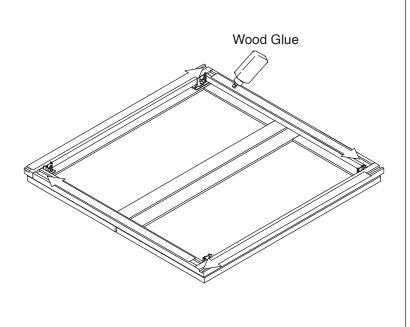

## **Safety Tools:**

Eye Wear

Gloves

Step 1:

Step 2:

Step 3:

Step 4:

Step 5: