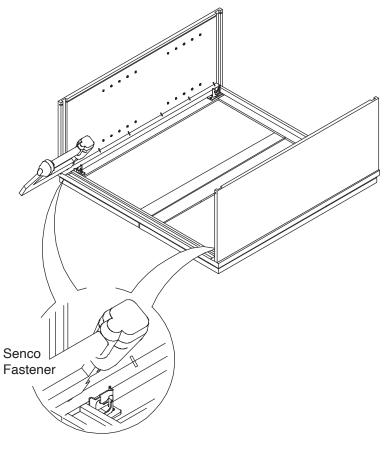

# **Assembly Instruction**

2020 Edition





#### **Wall Cabinet**

Item Code:

W2430, W2730, W3030, W3330, W3630, W3930, W4230 W2436, W2736, W3036, W3336, W3636, W4236





## **WARNING:**

- 1. Please be careful when opening the box with boxcutter and/or blade.
- 2. J&K Cabinetry is not responsible for any injuries and/or damages incurred during cabinet assembly.



# **SERVICE:**

During the installation process, if you encounter any problems, please go to our official website: www.jandkcabinetry.com, check the full version assembly instruction or watch the assembly video online.

#### **Included Items:**



## **Recommended Tools:**



## **Safety Tools:**



Eye Wear



Gloves

Step 1:



Step 2:



Step 3:



Step 4:



Step 5:



Step 6:



Step 7:



Step 8:



Step 9:



Step 10:



Step 11:



**Step 12:**