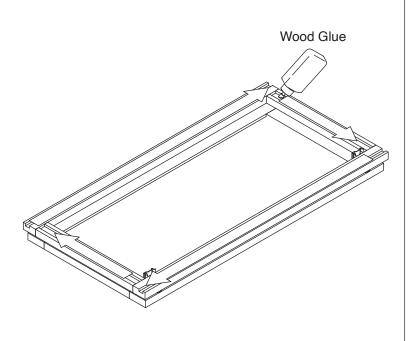

### **Safety Tools:**

Eye Wear

Gloves

Step 1:

Step 2:

Step 3:

Step 4:

Step 6: Step 5: Step 7: Step 8: