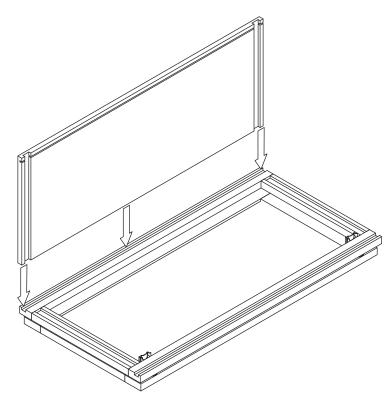

### **Safety Tools:**

Eye Wear

Gloves

Step 1:

Step 2:

Step 3:

Step 4:

Step 6: Step 5: Step 7: Step 8: