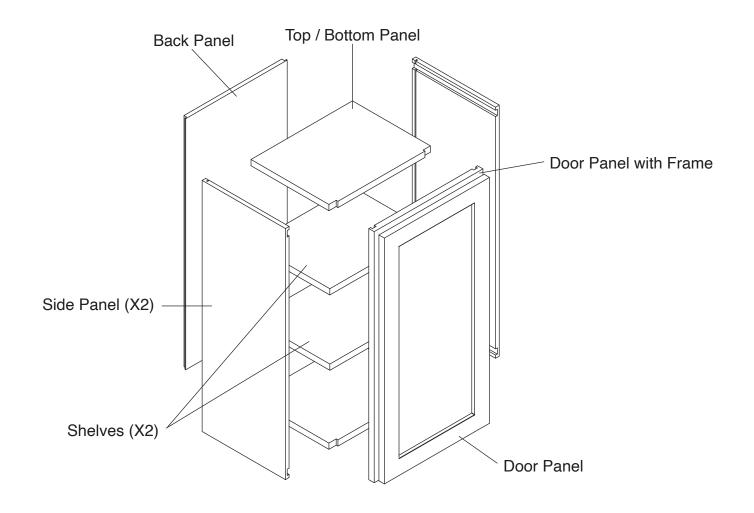

#### **Included Items:**

| 1-3/16"       | 0                          |                |
|---------------|----------------------------|----------------|
| Screws<br>X 4 | Door Bumpers<br><b>X 2</b> | Shelf Pins X 8 |