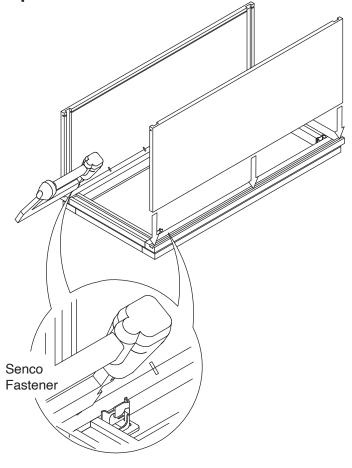

#### **Recommended Tools:**

Screw Driver Rubber Mallet

Compressor

Senco Fastener

Senco Fastener

Step 9: Step 10: Stapler Screw Driver X 4 1-3/16" X 4 **Step 12:** Step 11: X 8