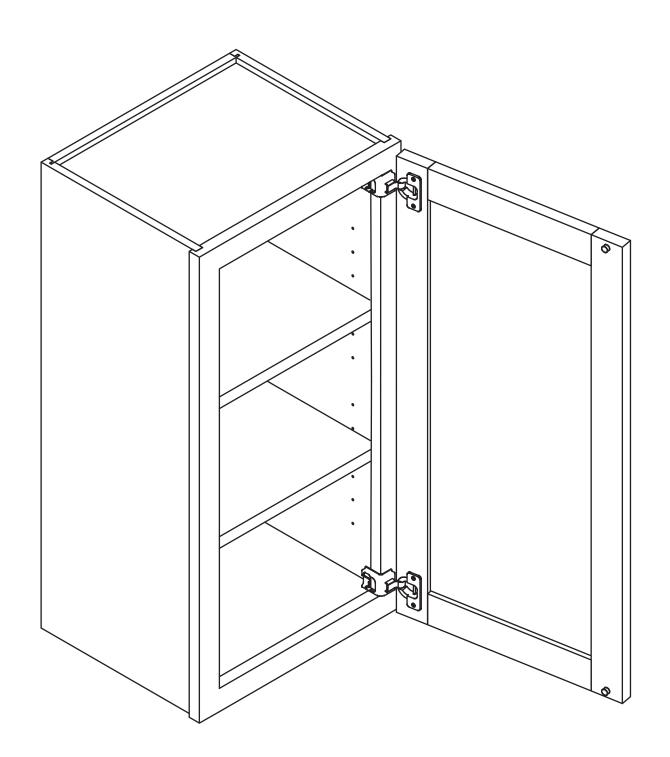

#### **Wall Cabinet**

Item Code: W0930, W1230, W1530, W1830, W2130 W0936, W1236, W1536, W1836, W2136