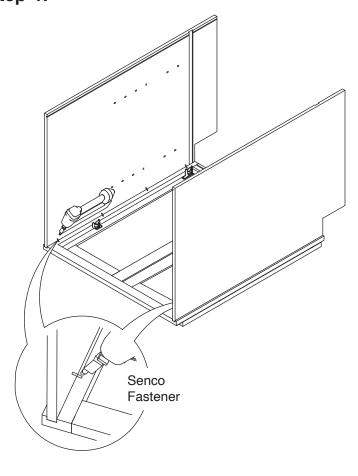

### **Safety Tools:**

Eye Wear

Gloves

Step 1:

Step 2:

Step 3:

Step 4:

Step 5: