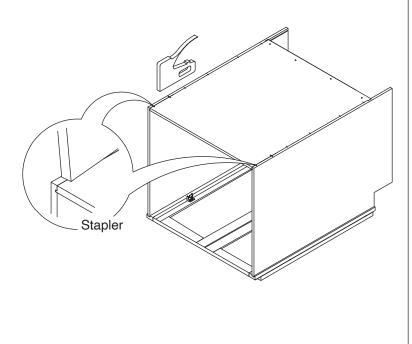

### **Safety Tools:**

Eye Wear

Gloves

Step 1:

Step 2:

Step 3:

Step 4:

Step 5:

Step 6:

Step 7:

Step 8:

Step 9:

Step 11:

**Step 12:** 

Step 13:

Step 14: