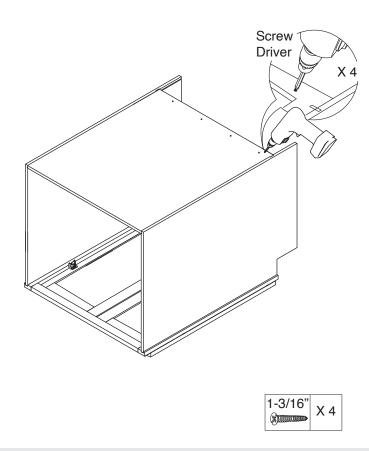

### **Safety Tools:**

Eye Wear

Gloves

Step 1:

Step 2:

Step 3:

Step 4:

Step 5:

Step 6:

Step 7:

Step 8:

Step 9:

Step 11:

**Step 12:** 

Step 13:

Step 14: