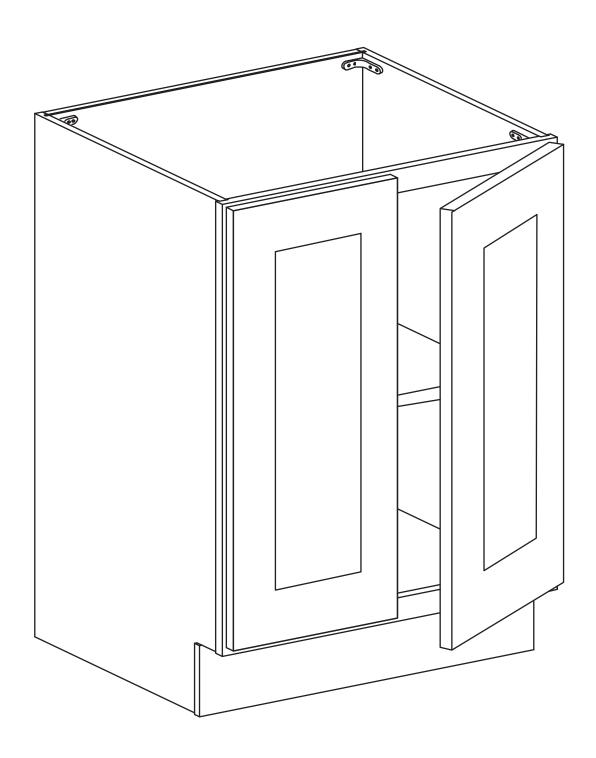

# **Assembly Instruction**

2020 Edition





### **Vanity Base Cabinet**

Item Code: SVA24P, SVA27P





## **WARNING:**

- 1. Please be careful when opening the box with boxcutter and/or blade.
- 2. J&K Cabinetry is not responsible for any injuries and/or damages incurred during cabinet assembly.

# SERVICE:

During the installation process, if you encounter any problems, please go to our official website: www.jandkcabinetry.com, check the full version assembly instruction or watch the assembly video online.

#### **Included Items:**



| (0000)       | 19/32" | 1-3/16" | 0            |            |
|--------------|--------|---------|--------------|------------|
| 90° Brackets | Screws | Screws  | Door Bumpers | Shelf Pins |
| <b>X 4</b>   | X 16   | X 4     | X 4          | <b>X 4</b> |

#### **Recommended Tools:**





Screw Dri