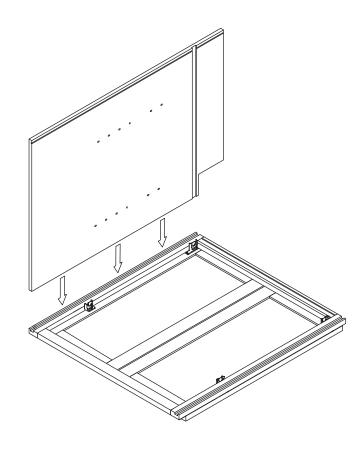

### **Safety Tools:**

Eye Wear

Gloves

Step 1:

Step 2:

Step 3:

Step 4:

Step 5:

Step 6:

Step 7:

Step 8:

Step 9:

Step 11:

**Step 12:** 

Step 13:

Step 14: