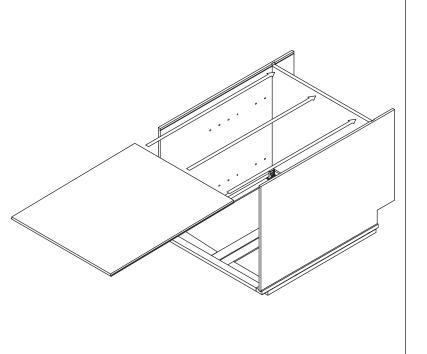

responsible for any injuries and/or damages incurred during cabinet assembly.

# SERVICE:

During the installation process, if you encounter any problems, please go to our official website: www.jandkcabinetry.com, check the full version assembly instruction or watch the assembly video online.

#### **Included Items:**



| (0000)       | 19/32" | 1-3/16" | 0            |            |
|--------------|--------|---------|--------------|------------|
| 90° Brackets | Screws | Screws  | Door Bumpers | Shelf Pins |
| <b>X 4</b>   | X 16   | X 4     | X 4          | <b>X 4</b> |

#### **Recommended Tools:**





Screw Driver



Rubber Mallet



Compressor







Senco Fastener

### **Safety Tools:**



Eye Wear



Gloves

Step 1:



Step 2:



Step 3:



Step 4:



Step 5:



Step 6:



Step 7:



Step 8:



Step 9:







Step 11:

**Step 12:** 





Step 13:



Step 14: