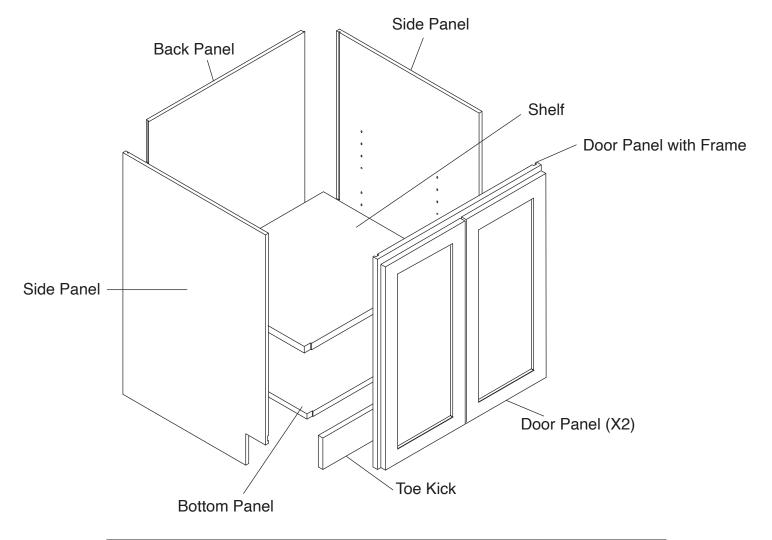

#### **Included Items:**

| (0000)       | 19/32" | 1-3/16" | 0            |            |
|--------------|--------|---------|--------------|------------|
| 90° Brackets | Screws | Screws  | Door Bumpers | Shelf Pins |
| <b>X 4</b>   | X 16   | X 4     | X 4          | <b>X 4</b> |

### **Safety Tools:**

Eye Wear

Gloves

Step 1:

Step 2:

Step 3:

Step 4:

Step 5:

Step 6:

Step 7:

Step 8:

Step 9:

Step 11:

**Step 12:** 

Step 13:

Step 14: