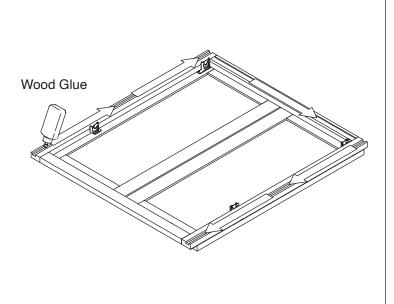

### **Safety Tools:**

Eye Wear

Gloves

Step 1:

Step 2:

Step 3:

Step 4:

Step 5:

Step 6:

Step 7:

Step 8:

Step 9:

Step 11:

**Step 12:** 

Step 13:

Step 14: