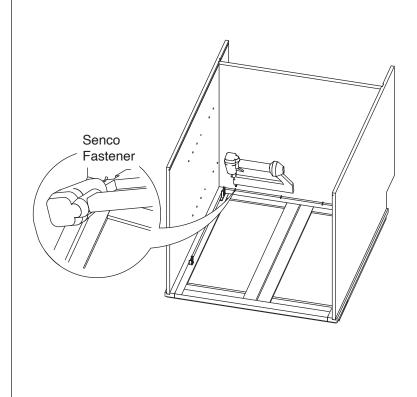

try is not responsible for any injuries and/or damages incurred during cabinet assembly.

# SERVICE:

During the installation process, if you encounter any problems, please go to our official website: www.jandkcabinetry.com, check the full version assembly instruction or watch the assembly video online.

#### **Included Items:**



| (0000)       | 19/32" | 1-3/16" | 0            |            |
|--------------|--------|---------|--------------|------------|
| 90° Brackets | Screws | Screws  | Door Bumpers | Shelf Pins |
| <b>X 4</b>   | X 16   | X 4     | X 4          | <b>X 4</b> |

#### **Recommended Tools:**





Screw Driver



Rubber Mallet



Compressor







Senco Fastener

### **Safety Tools:**



Eye Wear



Gloves

Step 1:



Step 2:



Step 3:



Step 4:



Step 5:



Step 6:



Step 7:



Step 8:



Step 9:







Step 11:

**Step 12:** 





Step 13:



Step 14: