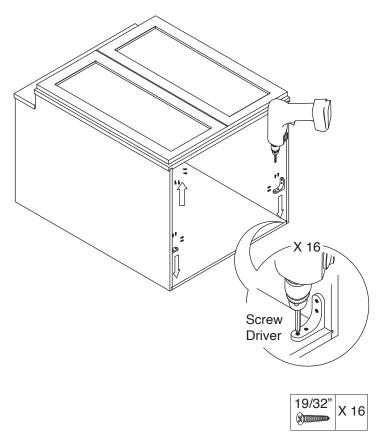

#### **Included Items:**

| (0000)       | 19/32" | 1-3/16" | 0            |            |
|--------------|--------|---------|--------------|------------|
| 90° Brackets | Screws | Screws  | Door Bumpers | Shelf Pins |
| <b>X 4</b>   | X 16   | X 4     | X 4          | <b>X 4</b> |

### **Safety Tools:**

Eye Wear

Gloves

Step 1:

Step 2:

Step 3:

Step 4:

Step 5: