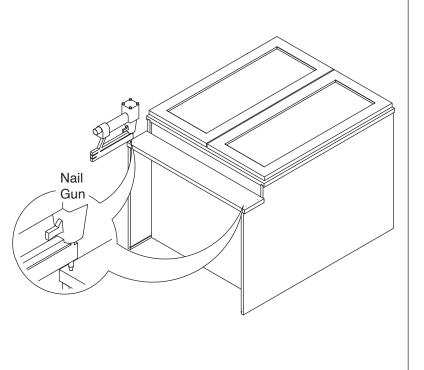

### **Safety Tools:**

Eye Wear

Gloves

Step 1:

Step 2:

Step 3:

Step 4:

Step 5:

Step 6:

Step 7:

Step 8:

Step 9:

Step 11:

**Step 12:** 

Step 13:

Step 14: