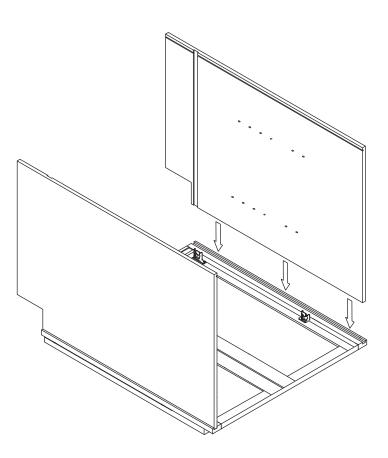

### **Safety Tools:**

Eye Wear

Gloves

Step 1:

Step 2:

Step 3:

Step 4:

Step 5:

Step 6:

Step 7:

Step 8:

Step 9:

Step 11:

**Step 12:** 

Step 13:

Step 14: