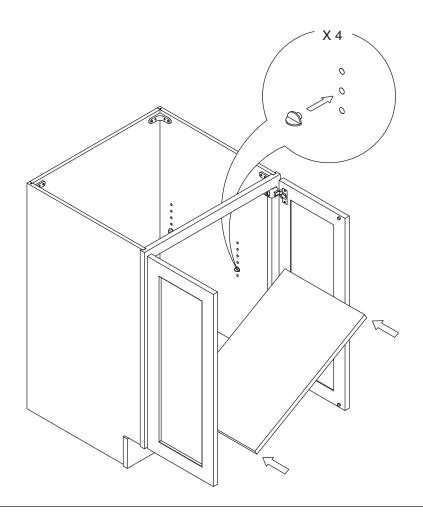

#### **Included Items:**

| (0000)       | 19/32" | 1-3/16" | 0            |            |
|--------------|--------|---------|--------------|------------|
| 90° Brackets | Screws | Screws  | Door Bumpers | Shelf Pins |
| <b>X 4</b>   | X 16   | X 4     | X 4          | <b>X 4</b> |

Step 6:

Step 7:

Step 8:

Step 9:

Step 11:

**Step 12:** 

Step 13:

Step 14: