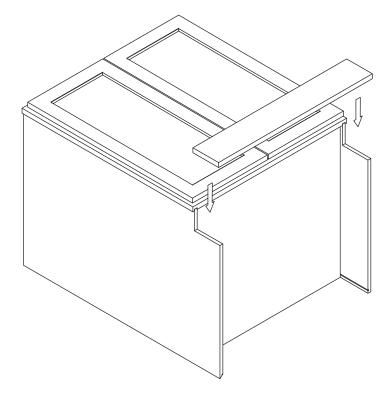

### **Safety Tools:**

Eye Wear

Gloves

Step 1:

Step 2:

Step 3:

Step 4:

Step 5:

Step 6:

Step 7:

Step 8:

Step 9:

Step 11:

**Step 12:** 

Step 13:

Step 14: