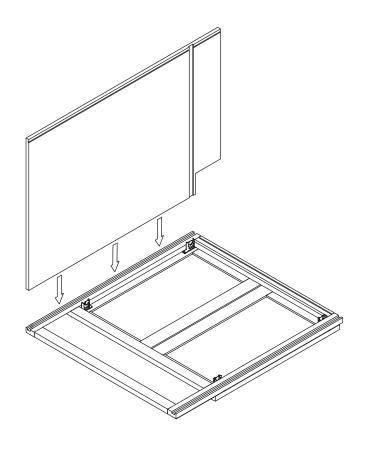

## **Safety Tools:**

Eye Wear

Gloves

Step 1:

Step 2:

Step 3:

Step 4:

Step 5:

Step 6:

Step 7:

Step 8:

Step 9:

**Step 10:** 

Step 11:

Step 12:

Step 13:

Step 14:

Step 15:

**Step 16:** 