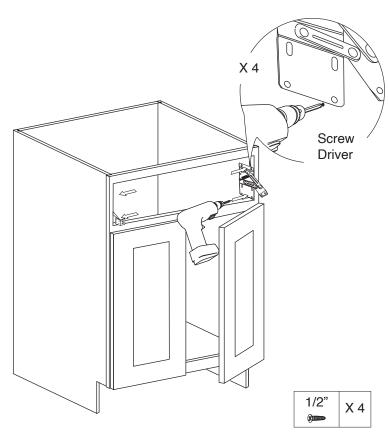

Step 6:

Step 7:

Step 8:

Step 9:

**Step 10:** 

Step 11:

Step 12:

Step 13:

Step 14:

Step 15:

**Step 16:** 