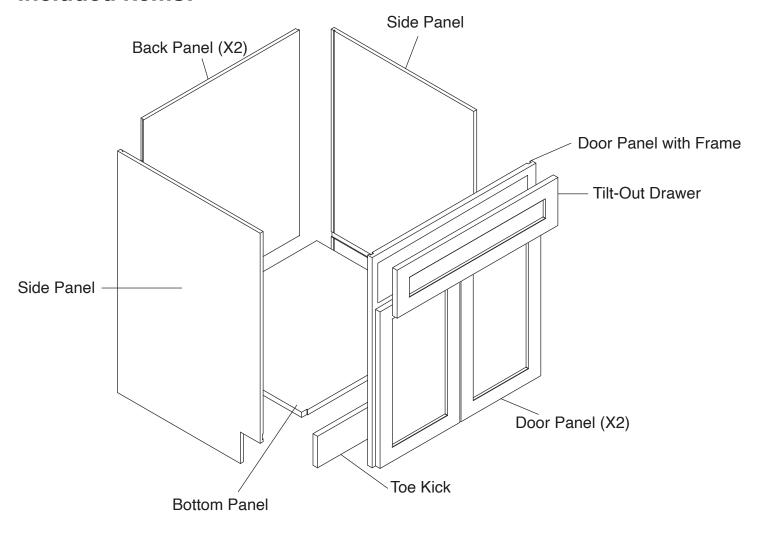

#### **Included Items:**

|            | (0000)       | 1/2"   | 19/32" | 1-3/16" |              |            |
|------------|--------------|--------|--------|---------|--------------|------------|
| Tray       | 90° Brackets | Screws | Screws | Screws  | Door Bumpers | Hinges X 2 |
| <b>X 1</b> | <b>X 4</b>   | X 10   | X 16   | X 4     | X 8          |            |