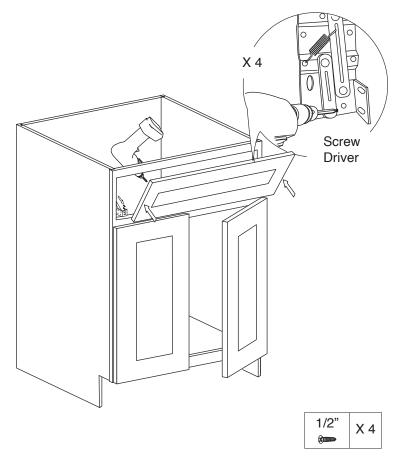

our official website: www.jandkcabinetry.com, check the full version assembly instruction or watch the assembly video online.

#### **Included Items:**



|            | (0000)       | 1/2"   | 19/32" | 1-3/16" |              |            |
|------------|--------------|--------|--------|---------|--------------|------------|
| Tray       | 90° Brackets | Screws | Screws | Screws  | Door Bumpers | Hinges X 2 |
| <b>X 1</b> | <b>X 4</b>   | X 10   | X 16   | X 4     | X 8          |            |

#### **Recommended Tools:**





Screw Driver



Rubber Mallet



Compressor





PEWALT

Stapler



Senco Fastener

## **Safety Tools:**



Eye Wear



Gloves

Step 1:



Step 2:



Step 3:



Step 4:



Step 5:



Step 6:



Step 7:



Step 8:



Step 9:



**Step 10:** 



Step 11:



Step 12:



Step 13:



Step 14:



Step 15:



**Step 16:**