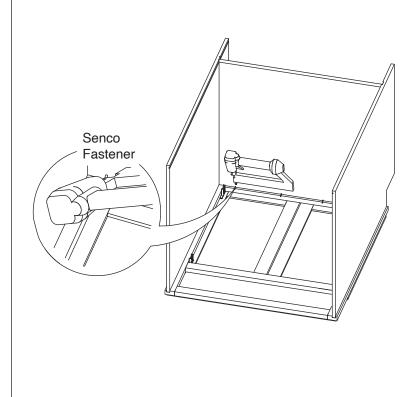

#### **Recommended Tools:**

Screw Driver

Rubber Mallet

Compressor

PEWALT

Stapler

Senco Fastener

## **Safety Tools:**

Eye Wear

Gloves

Step 1:

Step 2:

Step 3:

Step 4:

Step 5:

Step 6:

Step 7:

Step 8:

Step 9:

**Step 10:** 

Step 11:

Step 12:

Step 13: