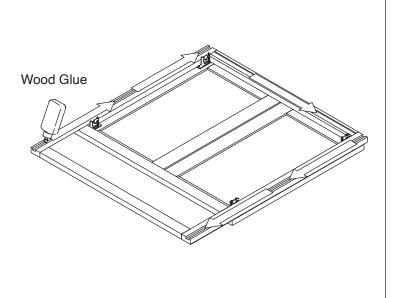

## **Safety Tools:**

Eye Wear

Gloves

Step 1:

Step 2:

Step 3:

Step 4:

Step 5:

Step 6:

Step 7:

Step 8:

Step 9:

**Step 10:** 

Step 11:

Step 12:

Step 13:

Step 14:

Step 15:

**Step 16:** 