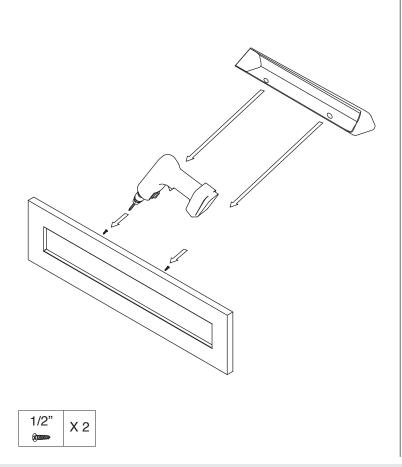

## **Safety Tools:**

Eye Wear

Gloves

Step 1:

Step 2:

Step 3:

Step 4:

Step 5: