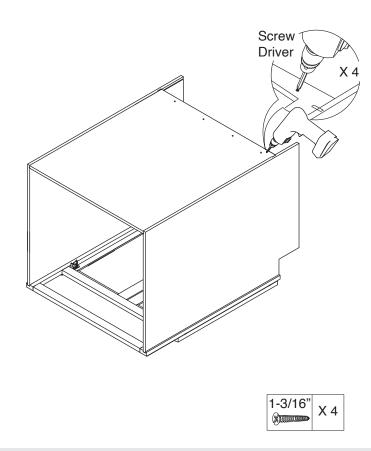

## **Safety Tools:**

Eye Wear

Gloves

Step 1:

Step 2:

Step 3:

Step 4:

Step 5:

Step 6:

Step 7:

Step 8:

Step 9:

**Step 10:** 

Step 11:

Step 12:

Step 13: