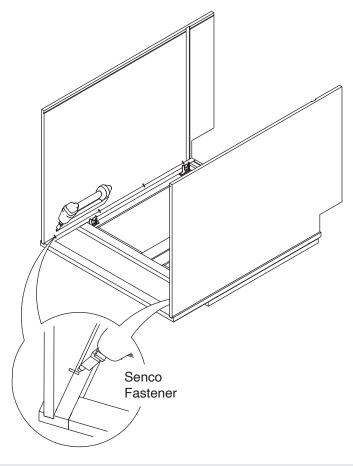

#### **Recommended Tools:**

Screw Driver

Rubber Mallet

Compressor

PEWALT

Stapler

Senco Fastener

## **Safety Tools:**

Eye Wear

Gloves

Step 1:

Step 2:

Step 3:

Step 4:

Step 5:

Step 6:

Step 7:

Step 8:

Step 9:

**Step 10:** 

Step 11:

Step 12:

Step 13: