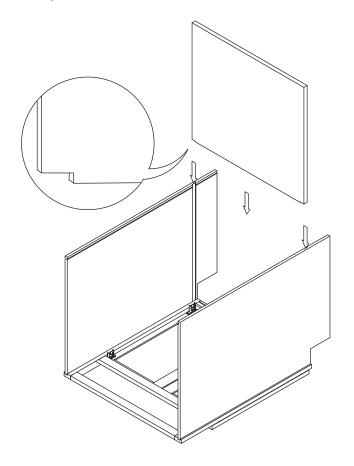

## **Safety Tools:**

Eye Wear

Gloves

Step 1:

Step 2:

Step 3:

Step 4:

Step 5:

Step 6:

Step 7:

Step 8:

Step 9:

**Step 10:** 

Step 11:

Step 12:

Step 13: