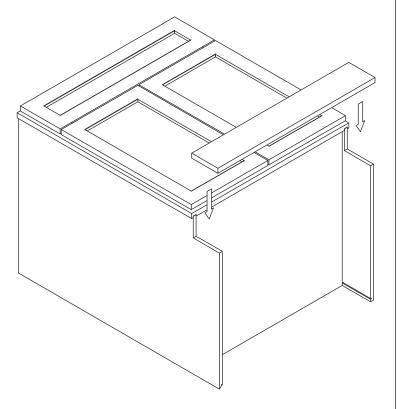

l website: www.jandkcabinetry.com, check the full version assembly instruction or watch the assembly video online.

#### **Included Items:**



|            | (0000)       | 1/2"   | 19/32" | 1-3/16" |              |            |
|------------|--------------|--------|--------|---------|--------------|------------|
| Tray       | 90° Brackets | Screws | Screws | Screws  | Door Bumpers | Hinges X 2 |
| <b>X 1</b> | <b>X 4</b>   | X 10   | X 16   | X 4     | X 8          |            |

#### **Recommended Tools:**





Screw Driver



Rubber Mallet



Compressor





PEWALT

Stapler



Senco Fastener

## **Safety Tools:**



Eye Wear



Gloves

Step 1:



Step 2:



Step 3:



Step 4:



Step 5:



Step 6:



Step 7:



Step 8:



Step 9:



**Step 10:** 



Step 11:



Step 12:



Step 13:



Step 14:



Step 15:



**Step 16:**