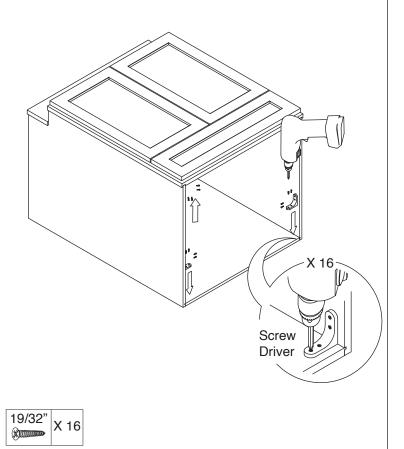

#### **Included Items:**

|            | (0000)       | 1/2"   | 19/32" | 1-3/16" |              |            |
|------------|--------------|--------|--------|---------|--------------|------------|
| Tray       | 90° Brackets | Screws | Screws | Screws  | Door Bumpers | Hinges X 2 |
| <b>X 1</b> | <b>X 4</b>   | X 10   | X 16   | X 4     | X 8          |            |

Step 6:

Step 7:

Step 8:

Step 9:

**Step 10:** 

Step 11:

Step 12:

Step 13:

Step 14:

Step 15:

**Step 16:** 