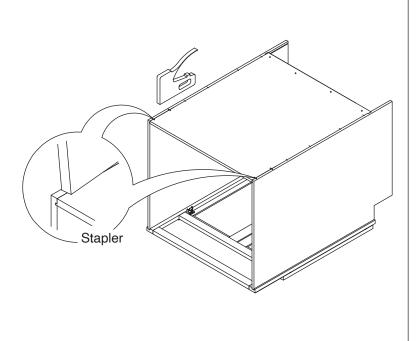

## **Safety Tools:**

Eye Wear

Gloves

Step 1:

Step 2:

Step 3:

Step 4:

Step 5:

Step 6:

Step 7:

Step 8:

Step 9:

**Step 10:** 

Step 11:

Step 12:

Step 13: