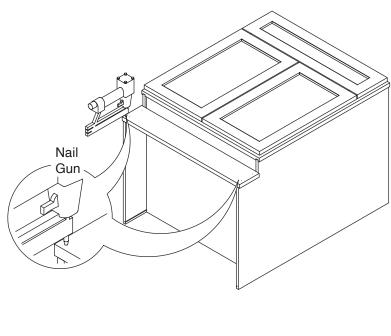

ww.jandkcabinetry.com, check the full version assembly instruction or watch the assembly video online.

#### **Included Items:**



|            | (0000)       | 1/2"   | 19/32" | 1-3/16" |              |            |
|------------|--------------|--------|--------|---------|--------------|------------|
| Tray       | 90° Brackets | Screws | Screws | Screws  | Door Bumpers | Hinges X 2 |
| <b>X 1</b> | <b>X 4</b>   | X 10   | X 16   | X 4     | X 8          |            |

#### **Recommended Tools:**





Screw Driver



Rubber Mallet



Compressor





PEWALT

Stapler



Senco Fastener

## **Safety Tools:**



Eye Wear



Gloves

Step 1:



Step 2:



Step 3:



Step 4:



Step 5:



Step 6:



Step 7:



Step 8:



Step 9:



**Step 10:** 



Step 11:



Step 12:



Step 13:



Step 14:



Step 15:



**Step 16:**