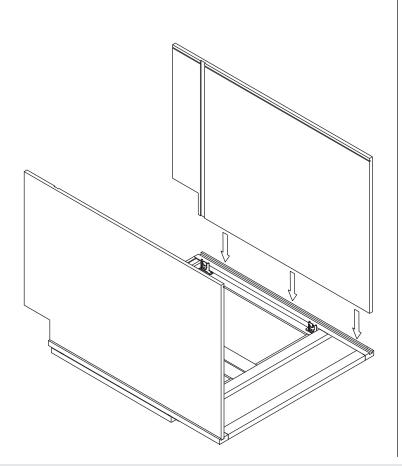

## **Safety Tools:**

Eye Wear

Gloves

Step 1:

Step 2:

Step 3:

Step 4:

Step 5:

Step 6:

Step 7:

Step 8:

Step 9:

**Step 10:** 

Step 11:

Step 12:

Step 13: