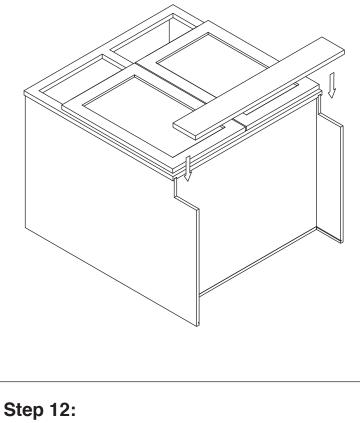

Copyrights © 2020 J&K International Group, LLC. All Rights Reserved.

Step 9:

Nail Gun

Step 10:

19/32" X 16

Step 14: