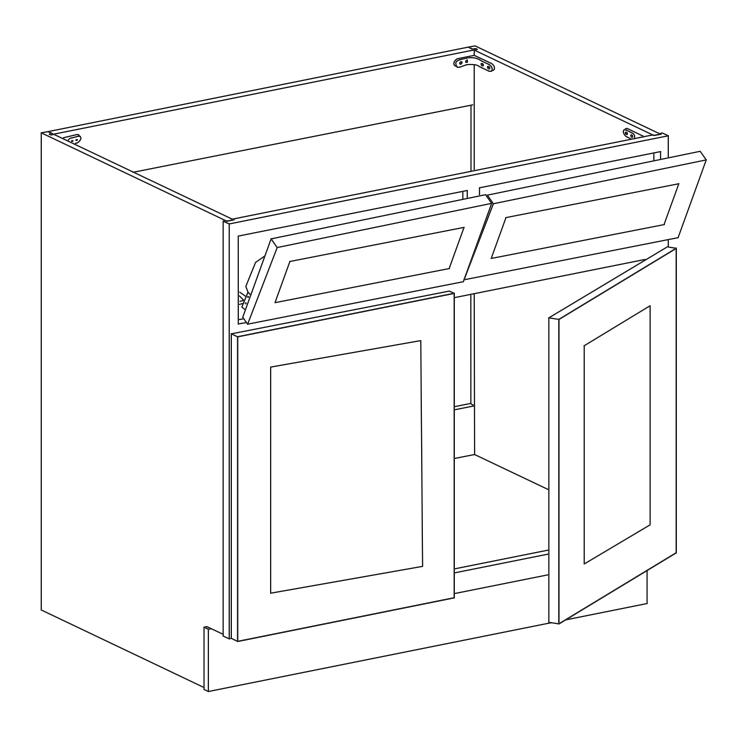

# **Assembly Instruction**

2020 Edition

Sink Base With 2 Doors

Item Code: SB30, SB33, SB36, SB42