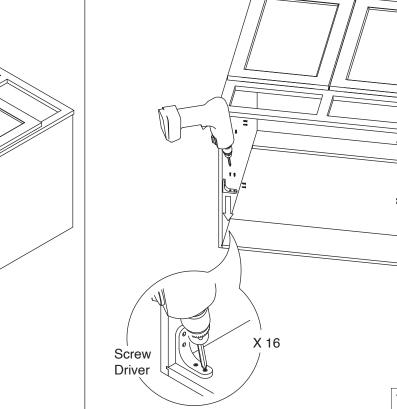

Copyrights © 2020 J&K International Group, LLC. All Rights Reserved.

Step 9:

Nail Gun

Step 10:

19/32" X 16

Step 14: