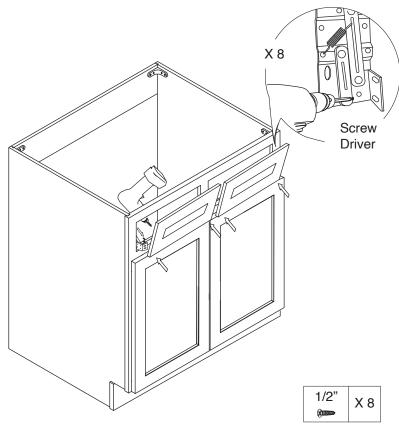

Copyrights © 2020 J&K International Group, LLC. All Rights Reserved.

Step 9:

Nail Gun

Step 10:

19/32" X 16

Step 14: