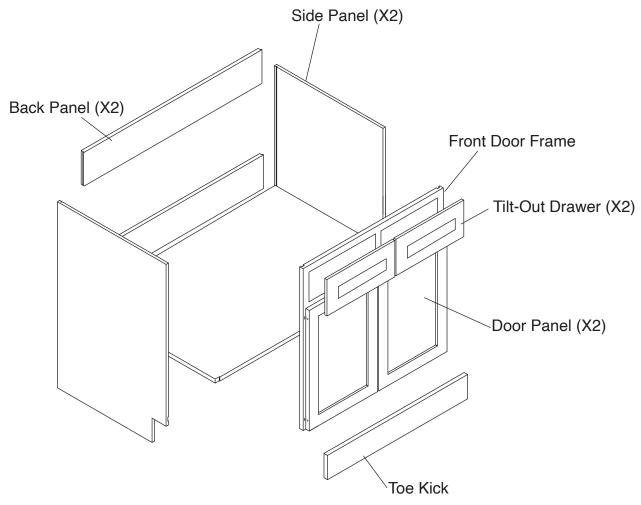

#### **Included Items:**

| F          | 0 0 0)       | 1/2"<br>@ | 19/32"<br>()))))))))))))))))))))))))))))))))))) | 1-3/16" | Ø            |        |
|------------|--------------|-----------|-------------------------------------------------|---------|--------------|--------|
| Trays      | 90° Brackets | Screws    | Screws                                          | Screws  | Door Bumpers | Hinges |
| <b>X 2</b> | <b>X 4</b>   | X 20      | X 16                                            | X 4     | X 12         | X 4    |