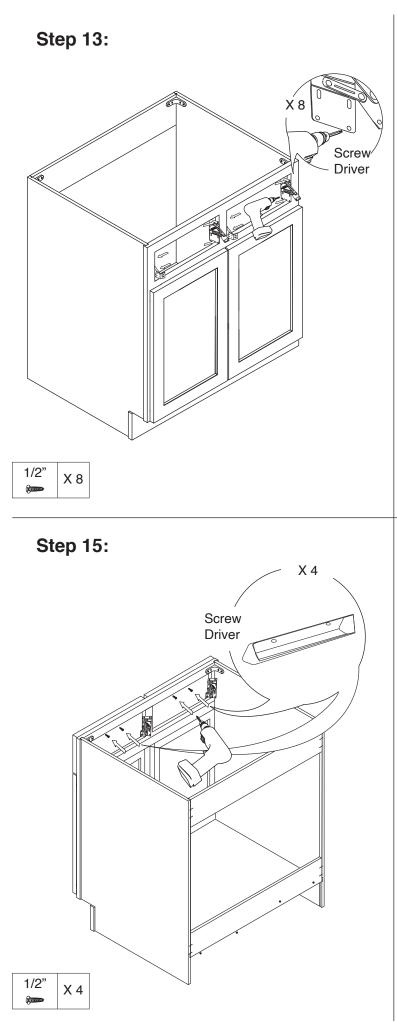

Copyrights © 2020 J&K International Group, LLC. All Rights Reserved.

Step 9:

Nail Gun

Step 10:

19/32" X 16

Step 14: