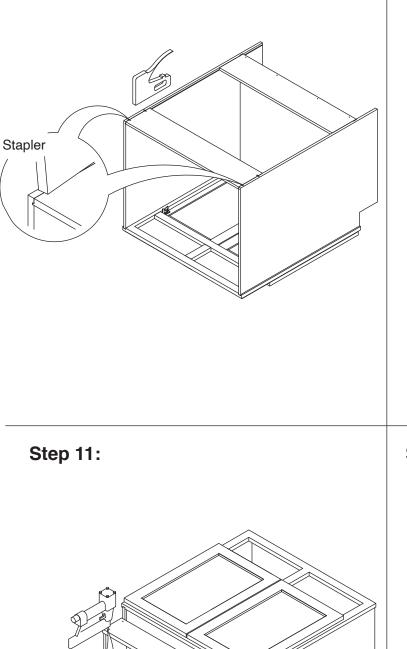

Copyrights © 2020 J&K International Group, LLC. All Rights Reserved.

Step 9:

Nail Gun

Step 10:

19/32" X 16

Step 14: