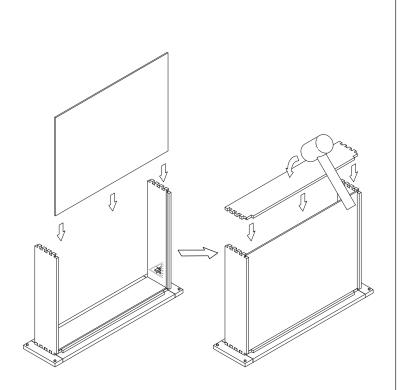

Step 11:

**Step 12:** 

**Step 13:** 

Step 14:

Step 15:

X 4
Screw Driver

Step 18:

Step 20: