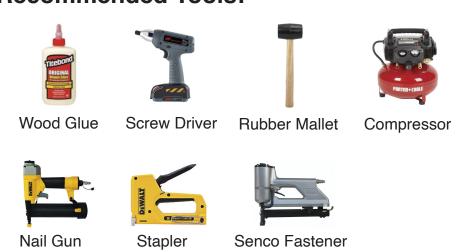

# **Assembly Instruction**

2020 Edition





#### **Tall Oven Cabinet**

Item Code: OC308427WO, OC338427WO, OC309027WO OC339027WO, OC309627WO, OC339627WO





- 1. Please be careful when opening the box with boxcutter and/or blade.
- 2. J&K Cabinetry is not responsible for any injuries and/or damages incurred during cabinet assembly.

# SERVICE:

During the installation process, if you encounter any problems, please go to our official website: www.jandkcabinetry.com, check the full version assembly instruction or watch the assembly video online.

#### **Included Items:**



### **Recommended Tools:**



## **Safety Tools:**



Eye Wear



Gloves

Step 2: Step 1: Wood Glue Step 3: Step 4:

Senco Fastener

Step 6: Step 5: Step 7: Step 8: Senco Fastener



Step 9:



Step 10:



Step 11:



**Step 12:** 



**Step 13:** 



Step 14:



Step 15:

X 4
Screw Driver





Step 18:





Step 20:

Step 21:



Step 22:



Step 23:



**Step 24:** 



Copyrights © 2020 J&K International Group, LLC. All Rights Reserved.