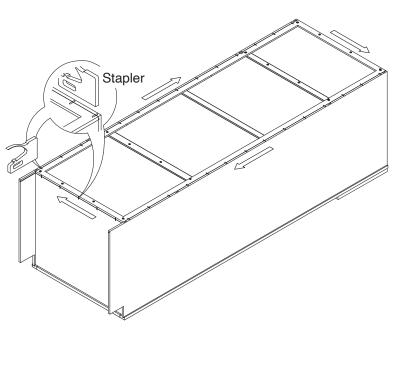

Step 11:

**Step 12:** 

**Step 13:** 

Step 14:

Step 15:

X 4
Screw Driver

Step 18:

Step 20: