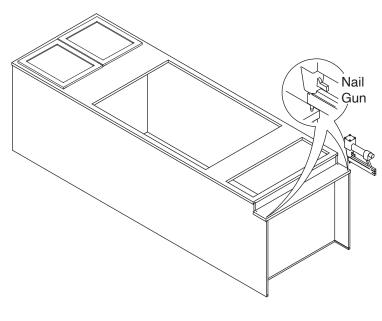

Step 11:

**Step 12:** 

**Step 13:** 

Step 14:

Step 15:

X 4
Screw Driver

Step 18:

Step 20: