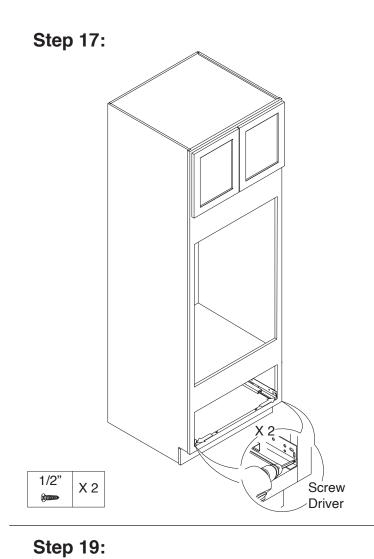

Step 11:

**Step 12:** 

**Step 13:** 

Step 14:

Step 15:

X 4
Screw Driver

Step 18:

Step 20: