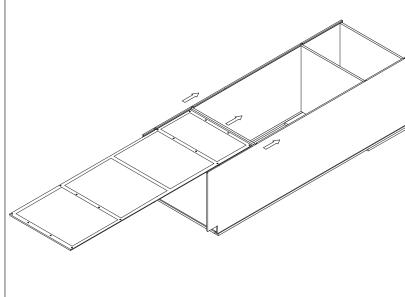

## **Safety Tools:**

Eye Wear

Gloves

Step 2: Step 1: Wood Glue Step 3: Step 4:

Senco Fastener

Step 6: Step 5: Step 7: Step 8: Senco Fastener

Step 9:

Step 10: