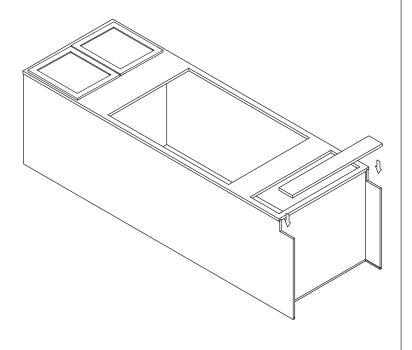

Step 11:

**Step 12:** 

**Step 13:** 

Step 14:

Step 15:

X 4
Screw Driver

Step 18:

Step 20: