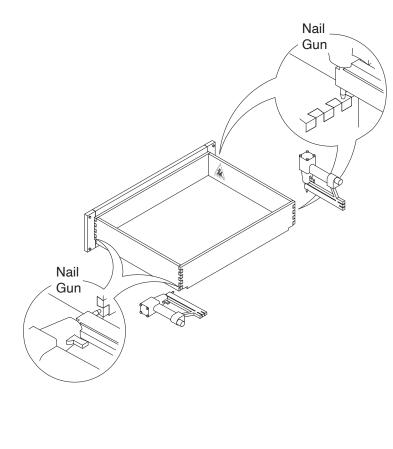

Step 11:

**Step 12:** 

**Step 13:** 

Step 14:

Step 15:

X 4
Screw Driver

Step 18:

Step 20: