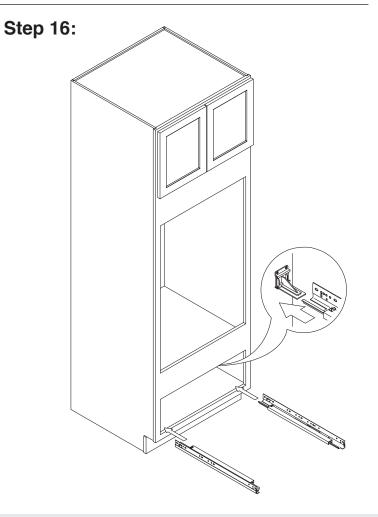

Step 11:

**Step 12:** 

**Step 13:** 

Step 14:

Step 15:

X 4
Screw Driver

Step 18:

Step 20: