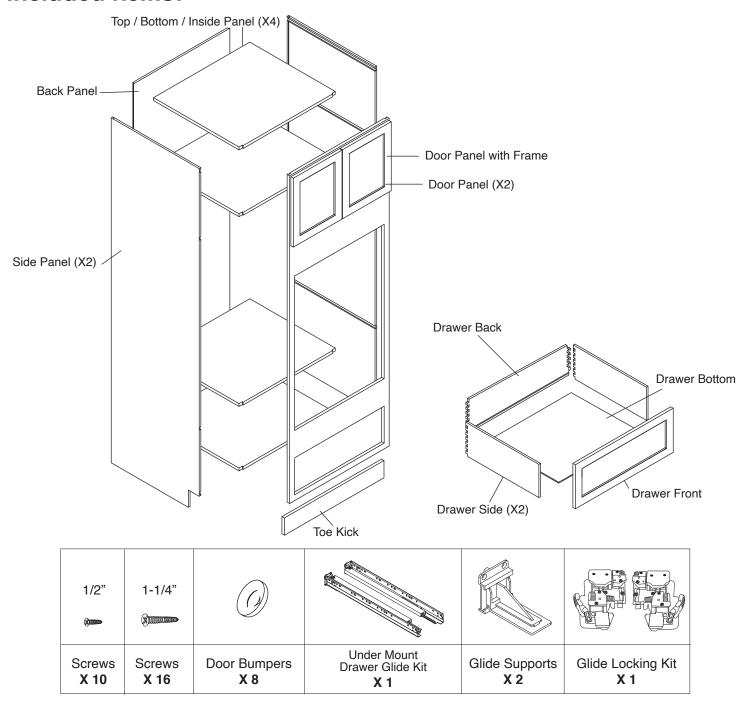

# **Assembly Instruction**

2020 Edition





#### **Tall Oven Cabinet**

Item Code: OC308427WO, OC338427WO, OC309027WO OC339027WO, OC309627WO, OC339627WO





- 1. Please be careful when opening the box with boxcutter and/or blade.
- 2. J&K Cabinetry is not responsible for any injuries and/or damages incurred during cabinet assembly.

# SERVICE:

During the installation process, if you encounter any problems, please go to our official website: www.jandkcabinetry.com, check the full version assembly instruction or watch the assembly video online.

#### **Included Items:**



### **Recommended Tools:**



## **Safety Tools:**



Eye Wear



Gloves

Step 2: Step 1: Wood Glue Step 3: Step 4:

Senco Fastener

Step 6: Step 5: Step 7: Step 8: Senco Fastener



Step 9:



Step 10:



Step 11:



**Step 12:** 



**Step 13:** 



Step 14:



Step 15:

X 4
Screw Driver





Step 18:





Step 20:

Step 21:



Step 22:



Step 23:



**Step 24:** 



Copyrights © 2020 J&K International Group, LLC. All Rights Reserved.