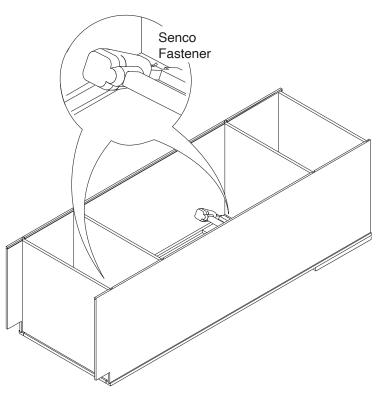

## **Safety Tools:**

Eye Wear

Gloves

Step 2: Step 1: Wood Glue Step 3: Step 4:

Senco Fastener

Step 6: Step 5: Step 7: Step 8: Senco Fastener

Step 9:

Step 10: