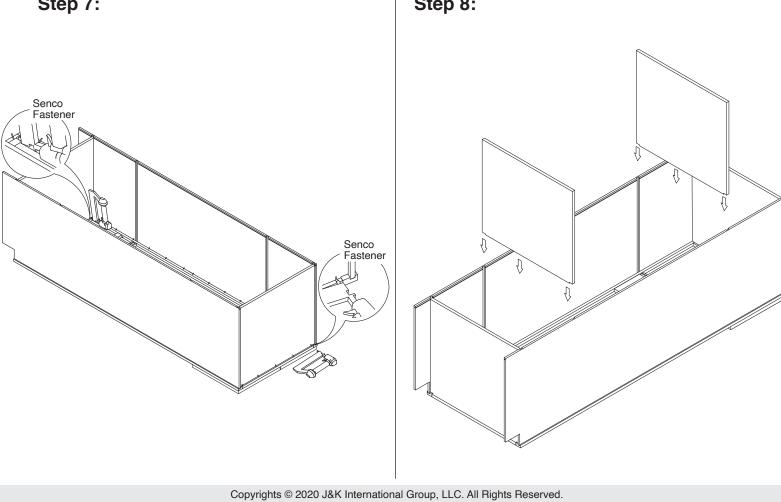

## **Safety Tools:**

Eye Wear

Gloves

Step 2: Step 1: Wood Glue Step 3: Step 4:

Senco Fastener

Step 6: Step 5: Step 7: Step 8: Senco Fastener

Step 9:

Step 10: