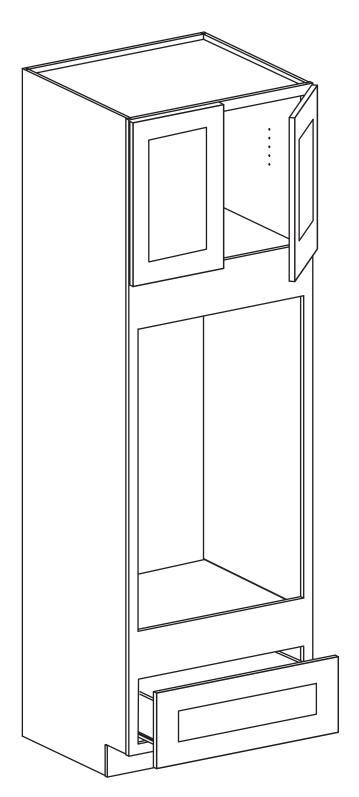

#### **Tall Oven Cabinet**

Item Code: OC308427WO, OC338427WO, OC309027WO OC339027WO, OC309627WO, OC339627WO

- 1. Please be careful when opening the box with boxcutter and/or blade.
- 2. J&K Cabinetry is not responsible for any injuries and/or damages incurred during cabinet assembly.