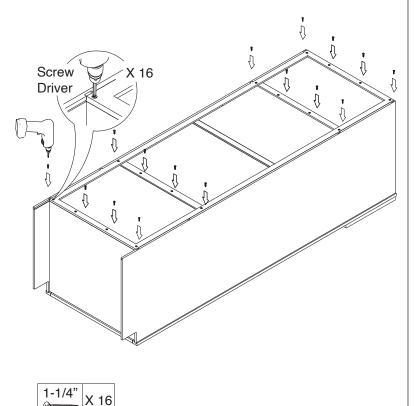

Step 11:

**Step 12:** 

**Step 13:** 

Step 14:

Step 15:

X 4
Screw Driver

Step 18:

Step 20: