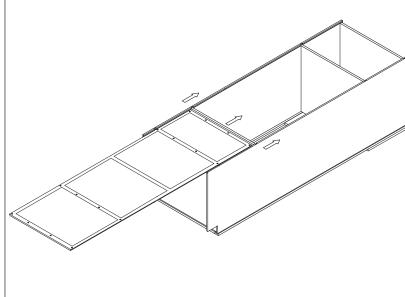

## **Safety Tools:**

Step 2: Step 1: Wood Glue Step 3: Step 4: Senco Fastener

Step 6: Step 5: Step 7: Step 8: Senco Fastener

Step 9:

Step 10:

Step 11:

**Step 12:** 

Step 13: