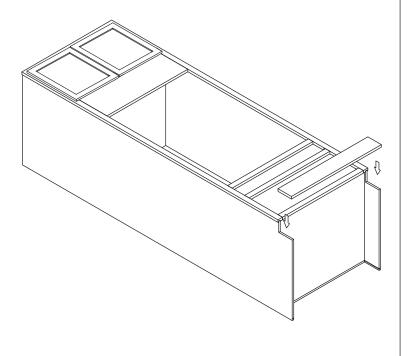

## **Safety Tools:**

Step 2: Step 1: Wood Glue Step 3: Step 4: Senco Fastener

Step 6: Step 5: Step 7: Step 8: Senco Fastener

Step 9:

Step 10:

Step 11:

**Step 12:** 

Step 13: