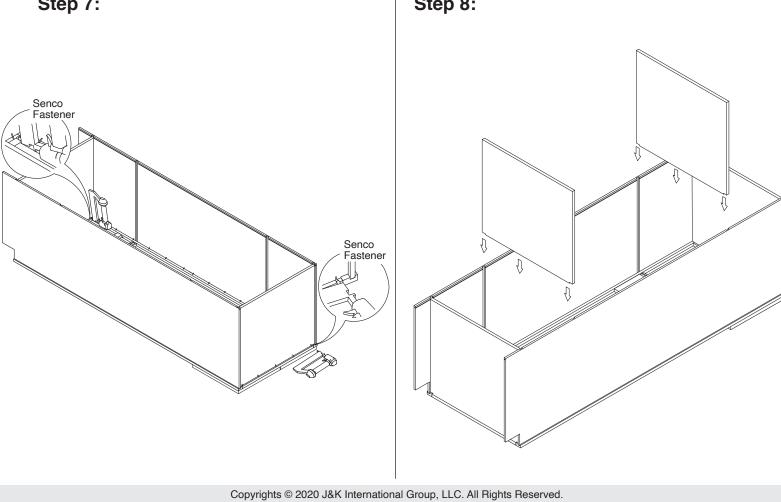

## **Safety Tools:**

Step 2: Step 1: Wood Glue Step 3: Step 4: Senco Fastener

Step 6: Step 5: Step 7: Step 8: Senco Fastener

Step 9:

Step 10:

Step 11:

**Step 12:** 

Step 13: