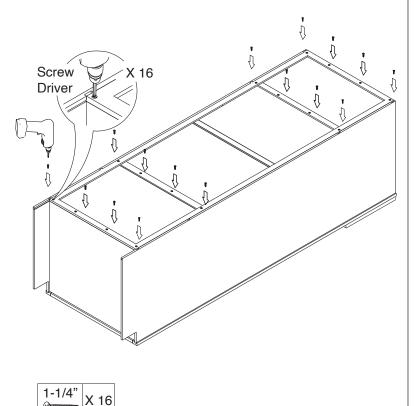

Step 15:

1/2"

X 8

Step 14:

X 8 Screw Driver

Step 18:

Step 20:

Step 21: Screw Driver