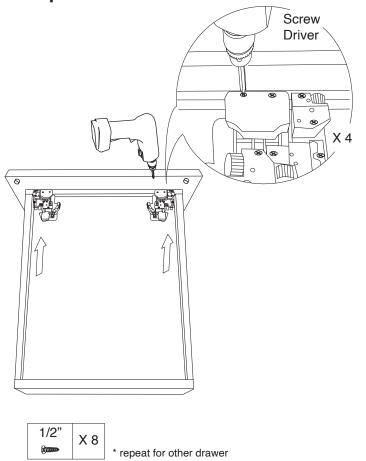

Step 15:

1/2"

X 8

Step 14:

X 8 Screw Driver

Step 18:

Step 20:

Step 21: Screw Driver