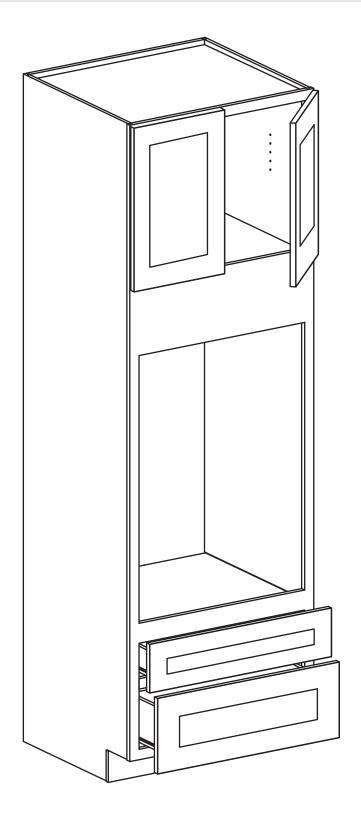

## **Tall Oven Cabinet**

Item Code: OC308427, OC338427, OC309027 OC339027, OC309627, OC339627