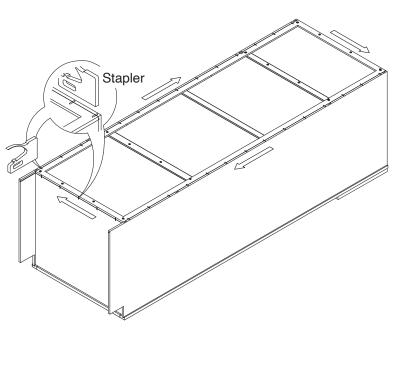

## **Safety Tools:**

Step 2: Step 1: Wood Glue Step 3: Step 4: Senco Fastener

Step 6: Step 5: Step 7: Step 8: Senco Fastener

Step 9:

Step 10:

Step 11:

**Step 12:** 

Step 13: