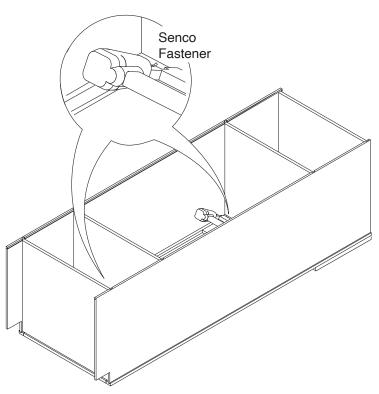

## **Safety Tools:**

Step 2: Step 1: Wood Glue Step 3: Step 4: Senco Fastener

Step 6: Step 5: Step 7: Step 8: Senco Fastener

Step 9:

Step 10:

Step 11:

**Step 12:** 

Step 13: