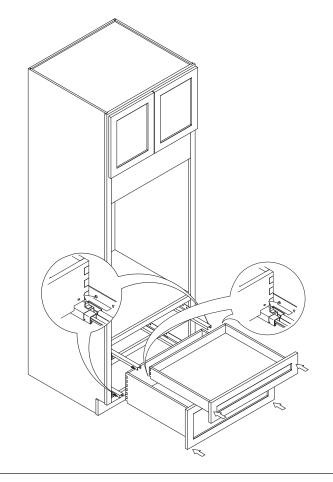

Step 15:

1/2"

X 8

Step 14:

X 8 Screw Driver

Step 18:

Step 20:

Step 21: Screw Driver