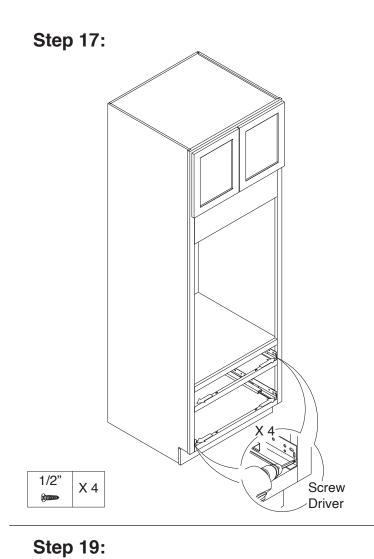

Step 15:

1/2"

X 8

Step 14:

X 8 Screw Driver

Step 18:

Step 20:

Step 21: Screw Driver