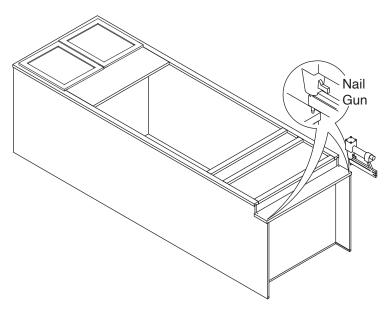

## **Safety Tools:**

Step 2: Step 1: Wood Glue Step 3: Step 4: Senco Fastener

Step 6: Step 5: Step 7: Step 8: Senco Fastener

Step 9:

Step 10:

Step 11:

**Step 12:** 

Step 13: