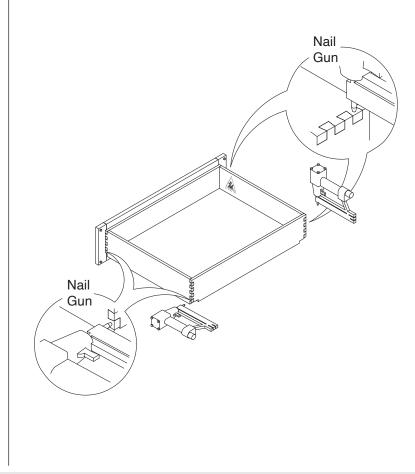

Step 15:

1/2"

X 8

Step 14:

X 8 Screw Driver

Step 18:

Step 20:

Step 21: Screw Driver