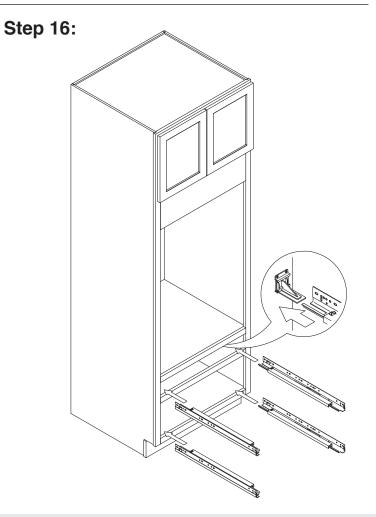

Step 15:

1/2"

X 8

Step 14:

X 8 Screw Driver

Step 18:

Step 20:

Step 21: Screw Driver