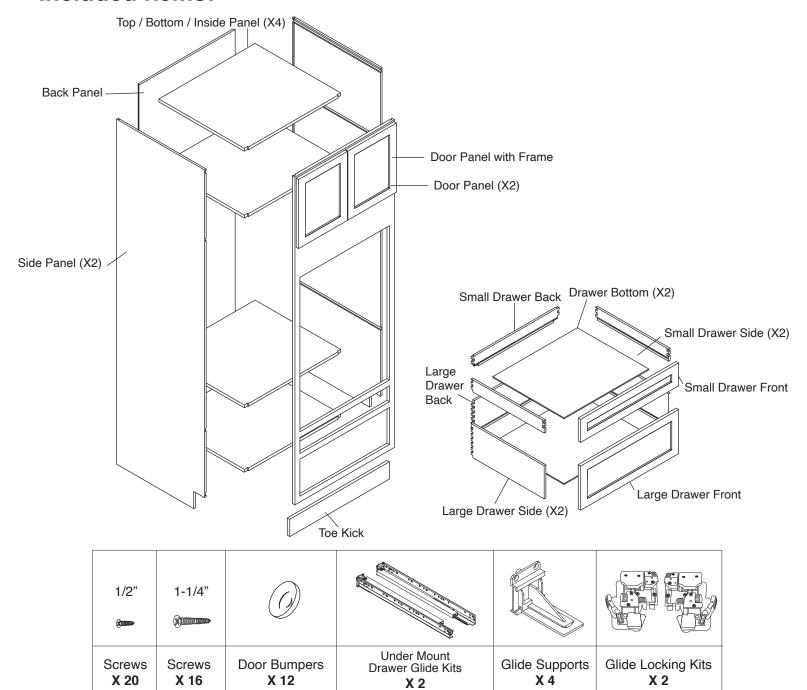

# **Assembly Instruction**

2020 Edition





## **Tall Oven Cabinet**

Item Code: OC308427, OC338427, OC309027 OC339027, OC309627, OC339627





# WARNING:

- 1. Please be careful when opening the box with boxcutter and/or blade.
- 2. J&K Cabinetry is not responsible for any injuries and/or damages incurred during cabinet assembly.



## **SERVICE:**

During the installation process, if you encounter any problems, please go to our official website: www.jandkcabinetry.com, check the full version assembly instruction or watch the assembly video online.

#### **Included Items:**



#### **Recommended Tools:**



## **Safety Tools:**





Step 2: Step 1: Wood Glue Step 3: Step 4: Senco Fastener

Step 6: Step 5: Step 7: Step 8: Senco Fastener



Step 9:



Step 10:



Step 11:



**Step 12:** 



Step 13:

Step 15:

1/2"

X 8



Step 14:



X 8 Screw Driver





Step 18:



Step 20:

Step 21: Screw Driver

**Step 22:** 





Step 23:



**Step 24:** 



Copyrights © 2020 J&K International Group, LLC. All Rights Reserved.