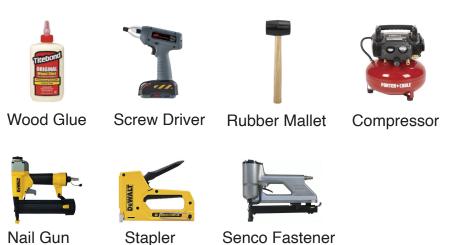

#### **Recommended Tools:**

## **Safety Tools:**

Step 2: Step 1: Wood Glue Step 3: Step 4: Senco Fastener

Step 6: Step 5: Step 7: Step 8: Senco Fastener

Step 9:

Step 10:

Step 11:

**Step 12:** 

Step 13: