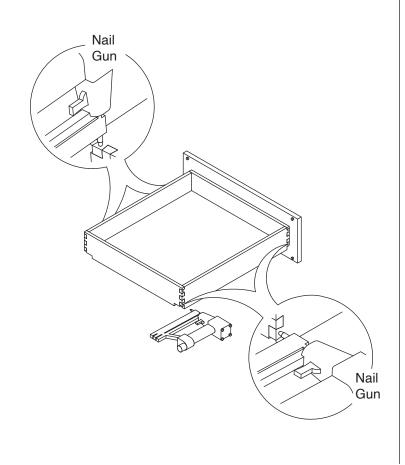

#### **Recommended Tools:**

Rubber Mallet

Compressor

**Screw Driver** 

Senco Fastener

## Step 6:

Step 7:

Step 8:

Step 9:

Step 10:

Step 11:

**Step 12:** 

Step 13: Step 14: