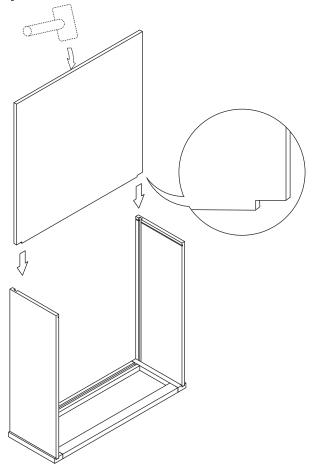

## Step 6:

Step 7:

Step 8:

Step 9:

Step 10:

Step 11:

**Step 12:** 

Step 13: Step 14: