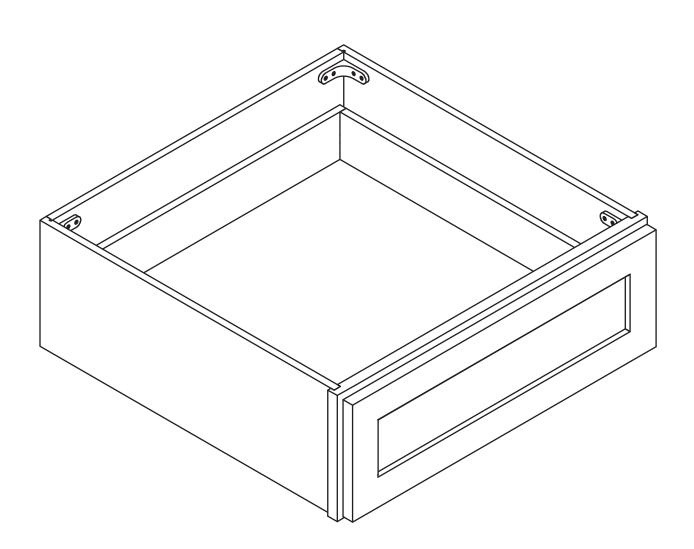

#### **Knee Drawer**

Item Code: FD24, FD27, FD30, FD36

- 1. Please be careful when opening the box with boxcutter and/or blade.
- 2. J&K Cabinetry is not responsible for any injuries and/or damages incurred during cabinet assembly.

## **Safety Tools:**

Eye Wear

Gloves

Step 1:

Step 2:

Step 3:

Step 4: