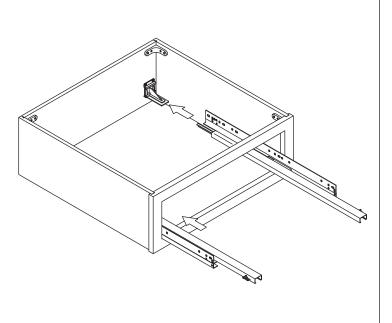

## **Safety Tools:**

Eye Wear

Gloves

Step 1:

Step 2:

Step 3:

Step 4:

## Step 6:

Step 7:

Step 8:

Step 9:

Step 10:

Step 11:

**Step 12:** 

Step 13: Step 14: