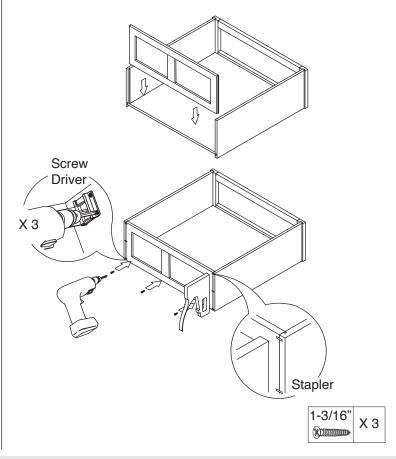

| (0° 00                  |     | 1/2"           | 19/32"         | 1-3/16"       | 0                   |                                               |                       |                       |
|-------------------------|-----|----------------|----------------|---------------|---------------------|-----------------------------------------------|-----------------------|-----------------------|
| 90° Brack<br><b>X 4</b> | ets | Screws<br>X 10 | Screws<br>X 16 | Screws<br>X 3 | Door Bumpers<br>X 4 | Under Mount<br>Drawer Glide Kit<br><b>X 1</b> | Glide Supports<br>X 2 | Glide Locking Kit X 1 |

#### **Recommended Tools:**





Rubber Mallet



Compressor





**Screw Driver** 



Senco Fastener

## **Safety Tools:**



Eye Wear



Gloves

Step 1:



Step 2:



Step 3:



Step 4:







## Step 6:







Step 7:



Step 8:



Step 9:



Step 10:



Step 11:



**Step 12:** 



Step 13: Step 14:

Step 15: