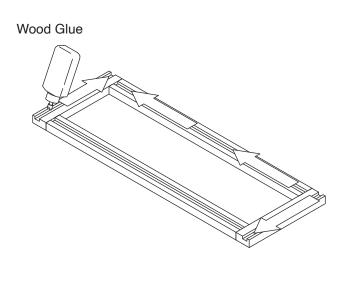

online.

#### **Included Items:**



| (0° 00                  |     | 1/2"           | 19/32"         | 1-3/16"       | 0                   |                                               |                       |                       |
|-------------------------|-----|----------------|----------------|---------------|---------------------|-----------------------------------------------|-----------------------|-----------------------|
| 90° Brack<br><b>X 4</b> | ets | Screws<br>X 10 | Screws<br>X 16 | Screws<br>X 3 | Door Bumpers<br>X 4 | Under Mount<br>Drawer Glide Kit<br><b>X 1</b> | Glide Supports<br>X 2 | Glide Locking Kit X 1 |

#### **Recommended Tools:**





Rubber Mallet



Compressor





**Screw Driver** 



Senco Fastener

## **Safety Tools:**



Eye Wear



Gloves

Step 1:



Step 2:



Step 3:



Step 4:







## Step 6:







Step 7:



Step 8:



Step 9:



Step 10:



Step 11:



**Step 12:** 



Step 13: Step 14:

Step 15: