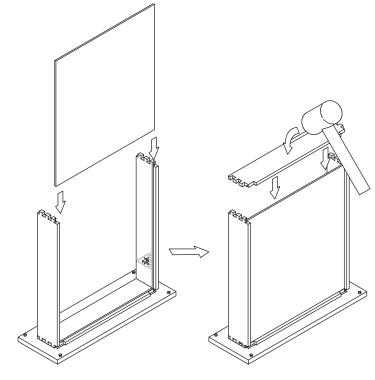

| 1-3/16"       | 0                   |                                               |                       |                       |
|-------------------------|-----|----------------|----------------|---------------|---------------------|-----------------------------------------------|-----------------------|-----------------------|
| 90° Brack<br><b>X 4</b> | ets | Screws<br>X 10 | Screws<br>X 16 | Screws<br>X 3 | Door Bumpers<br>X 4 | Under Mount<br>Drawer Glide Kit<br><b>X 1</b> | Glide Supports<br>X 2 | Glide Locking Kit X 1 |

#### **Recommended Tools:**





Rubber Mallet



Compressor





**Screw Driver** 



Senco Fastener

## **Safety Tools:**



Eye Wear



Gloves

Step 1:



Step 2:



Step 3:



Step 4:







## Step 6:







Step 7:



Step 8:



Step 9:



Step 10:



Step 11:



**Step 12:** 



Step 13: Step 14:

Step 15: