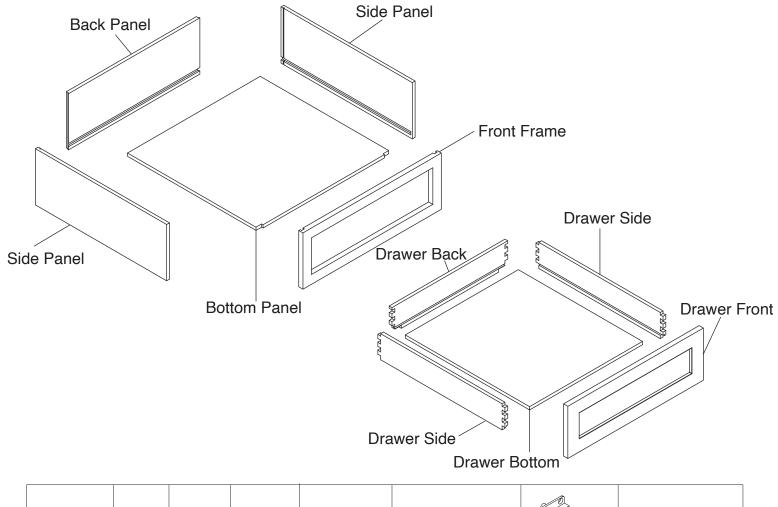

#### **Included Items:**

| (0° 00                  |     | 1/2"           | 19/32"         | 1-3/16"       | 0                   |                                               |                       |                       |
|-------------------------|-----|----------------|----------------|---------------|---------------------|-----------------------------------------------|-----------------------|-----------------------|
| 90° Brack<br><b>X 4</b> | ets | Screws<br>X 10 | Screws<br>X 16 | Screws<br>X 3 | Door Bumpers<br>X 4 | Under Mount<br>Drawer Glide Kit<br><b>X 1</b> | Glide Supports<br>X 2 | Glide Locking Kit X 1 |

## **Safety Tools:**

Eye Wear

Gloves

Step 1:

Step 2:

Step 3:

Step 4:

## Step 6:

Step 7:

Step 8:

Step 9:

Step 10:

Step 11:

**Step 12:** 

Step 13: Step 14: