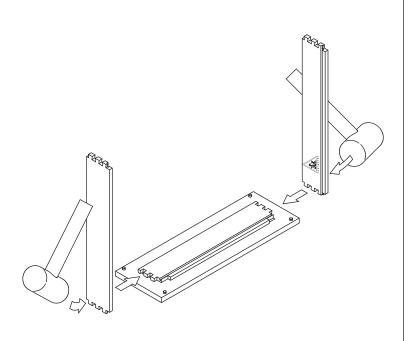

## **Safety Tools:**

Eye Wear

Gloves

Step 1:

Step 2:

Step 3:

Step 4:

## Step 6:

Step 7:

Step 8:

Step 9:

Step 10:

Step 11:

**Step 12:** 

Step 13: Step 14: