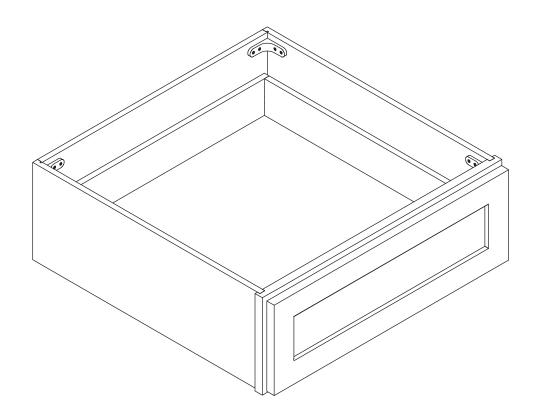

#### **Included Items:**

| (0° 00                  |     | 1/2"           | 19/32"         | 1-3/16"       | 0                   |                                               |                       |                       |
|-------------------------|-----|----------------|----------------|---------------|---------------------|-----------------------------------------------|-----------------------|-----------------------|
| 90° Brack<br><b>X 4</b> | ets | Screws<br>X 10 | Screws<br>X 16 | Screws<br>X 3 | Door Bumpers<br>X 4 | Under Mount<br>Drawer Glide Kit<br><b>X 1</b> | Glide Supports<br>X 2 | Glide Locking Kit X 1 |

## Step 6:

Step 7:

Step 8:

Step 9:

Step 10:

Step 11:

**Step 12:** 

Step 13: Step 14: