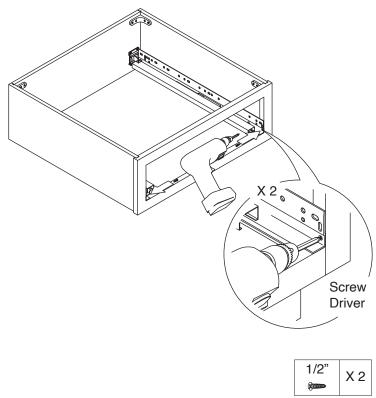

## **Safety Tools:**

Eye Wear

Gloves

Step 1:

Step 2:

Step 3:

Step 4:

## Step 6:

Step 7:

Step 8:

Step 9:

Step 10:

Step 11:

**Step 12:** 

Step 13: Step 14: