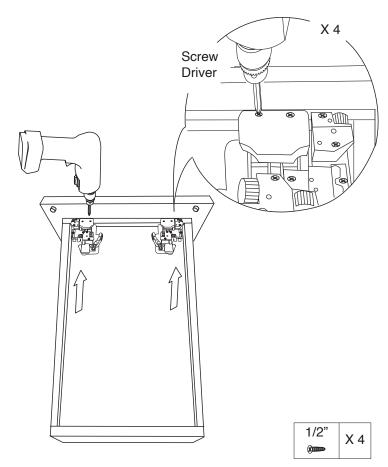

#### **Recommended Tools:**

Rubber Mallet

Compressor

**Screw Driver** 

Senco Fastener

## Step 6:

Step 7:

Step 8:

Step 9:

Step 10:

Step 11:

**Step 12:** 

Step 13: Step 14: