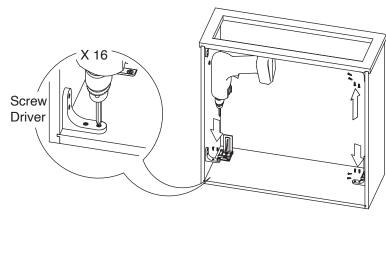

## Step 6:

Step 7:

Step 8:

Step 9:

Step 10:

Step 11:

**Step 12:** 

Step 13: Step 14: