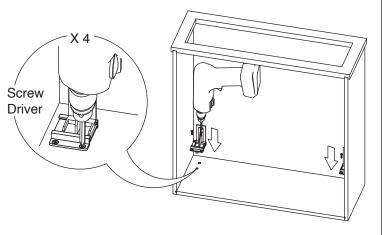

## Step 6:

Step 7:

Step 8:

Step 9:

Step 10:

Step 11:

**Step 12:** 

Step 13: Step 14: