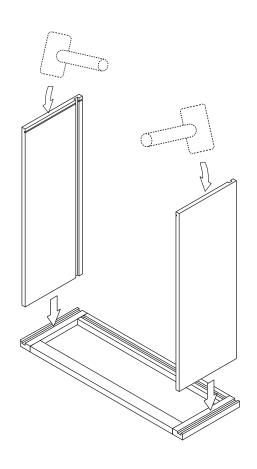

## Step 6:

Step 7:

Step 8:

Step 9:

Step 10:

Step 11:

**Step 12:** 

Step 13: Step 14: