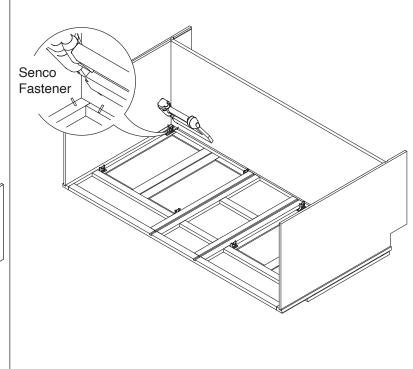

### **Safety Tools:**

Eye Wear

Gloves

Step 1: Step 2: Wood Glue Step 3: Step 4: Senco Fastener

Step 5:

Step 6:

Step 8:

Step 7: