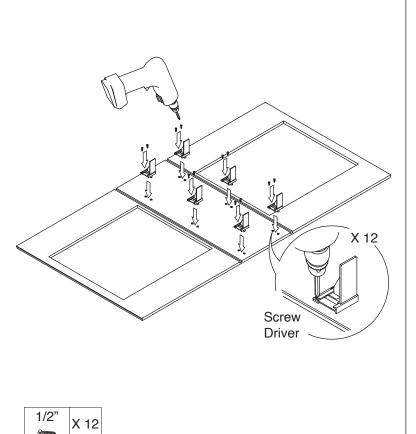

### **Safety Tools:**

Eye Wear

Gloves

Step 1: Step 2: Wood Glue Step 3: Step 4: Senco Fastener

Step 5:

Step 6:

Step 8:

Step 7: