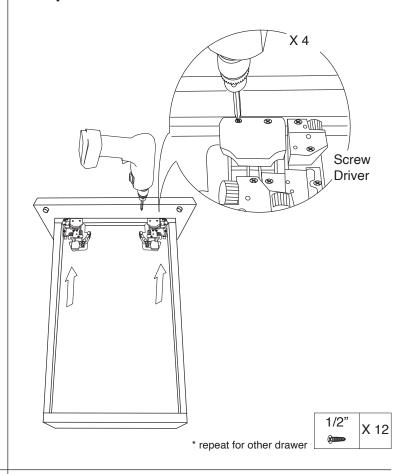

1/2"

X 8

Step 10:

Copyrights © 2020 J&K International Group, LLC. All Rights Reserved.

Step 13:

Senco
Fastener

Stapler

Step 14:

# Screw Driver