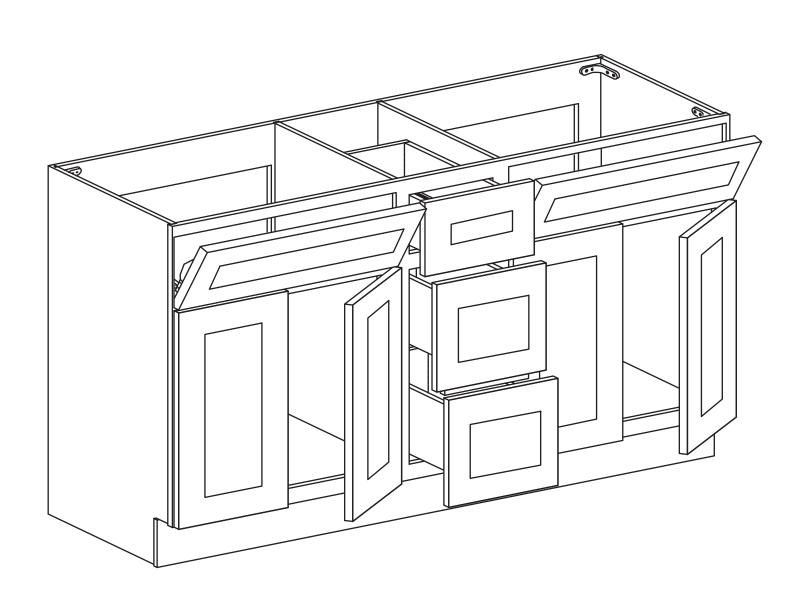

# **Assembly Instruction**

2020 Edition

**Vanity Double-Sink Combo** 

Item Code: FA6021DD

- 1. Please be careful when opening the box with boxcutter and/or blade.
- 2. J&K Cabinetry is not responsible for any injuries and/or damages incurred during cabinet assembly.