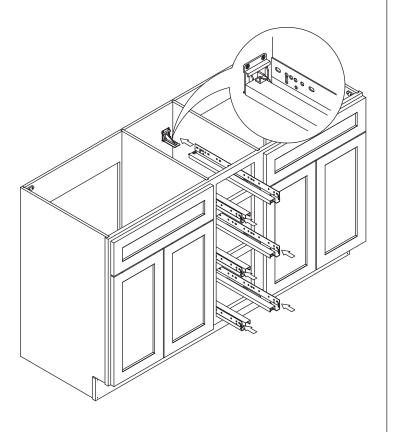

n opening the box with boxcutter and/or blade.
- 2. J&K Cabinetry is not responsible for any injuries and/or damages incurred during cabinet assembly.

## SERVICE:

During the installation process, if you encounter any problems, please go to our official website: www.jandkcabinetry.com, check the full version assembly instruction or watch the assembly video online.





### **Recommended Tools:**



Screw Driver



Rubber Mallet



Compressor







Senco Fastener

### **Safety Tools:**



Eye Wear



Gloves

Step 1: Step 2: Wood Glue Step 3: Step 4: Senco Fastener

Step 5:

Step 6:

Step 8:



Step 7:









1/2"

X 8

Step 10:





Copyrights © 2020 J&K International Group, LLC. All Rights Reserved.

Step 13:

Senco
Fastener

Stapler

Step 14:



**Step 15:** 



Step 16:



Step 17:



Step 18:



Step 19:



Step 20:



Step 21:



Step 22:



Step 23:



Step 24:



Copyrights © 2020 J&K International Group, LLC. All Rights Reserved.

# Screw Driver



### Step 26:



Copyrights © 2020 J&K International Group, LLC. All Rights Reserved.