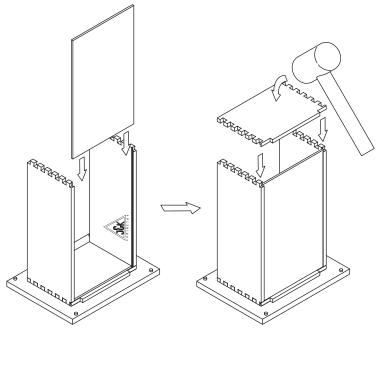

### **Safety Tools:**

Eye Wear

Gloves

Step 1: Step 2: Wood Glue Step 3: Step 4: Senco Fastener

Step 5:

Step 6:

Step 8:

Step 7: