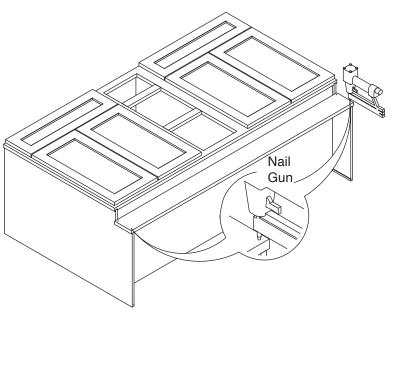

### **Safety Tools:**

Eye Wear

Gloves

Step 1: Step 2: Wood Glue Step 3: Step 4: Senco Fastener

Step 5:

Step 6:

Step 8:

Step 7: