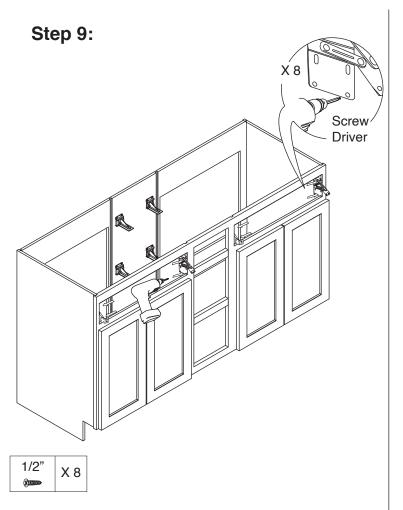

### **Safety Tools:**

Eye Wear

Gloves

Step 1: Step 2: Wood Glue Step 3: Step 4: Senco Fastener

Step 5:

Step 6:

Step 8:

Step 7:

1/2"

X 8

Step 10:

Copyrights © 2020 J&K International Group, LLC. All Rights Reserved.

Step 13:

Senco
Fastener

Stapler

Step 14: