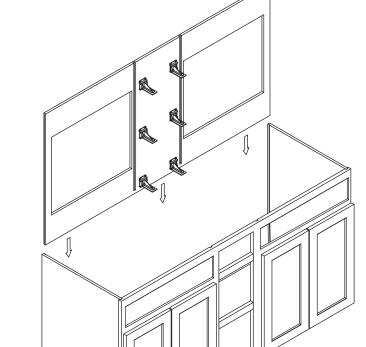

### **Safety Tools:**

Eye Wear

Gloves

Step 1: Step 2: Wood Glue Step 3: Step 4: Senco Fastener

Step 5:

Step 6:

Step 8:

Step 7: