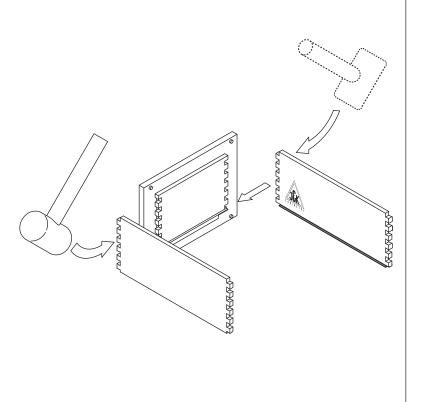

### **Safety Tools:**

Eye Wear

Gloves

Step 1: Step 2: Wood Glue Step 3: Step 4: Senco Fastener

Step 5:

Step 6:

Step 8:

Step 7: