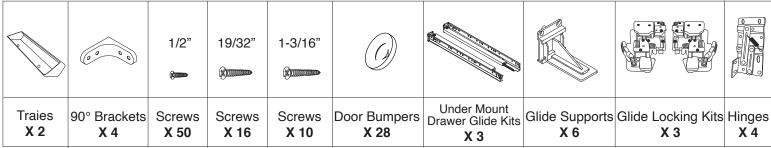

### **Recommended Tools:**

Screw Driver

Rubber Mallet

Compressor

Senco Fastener

### **Safety Tools:**

Eye Wear

Gloves

Step 1: Step 2: Wood Glue Step 3: Step 4: Senco Fastener

Step 5:

Step 6:

Step 8:

Step 7: