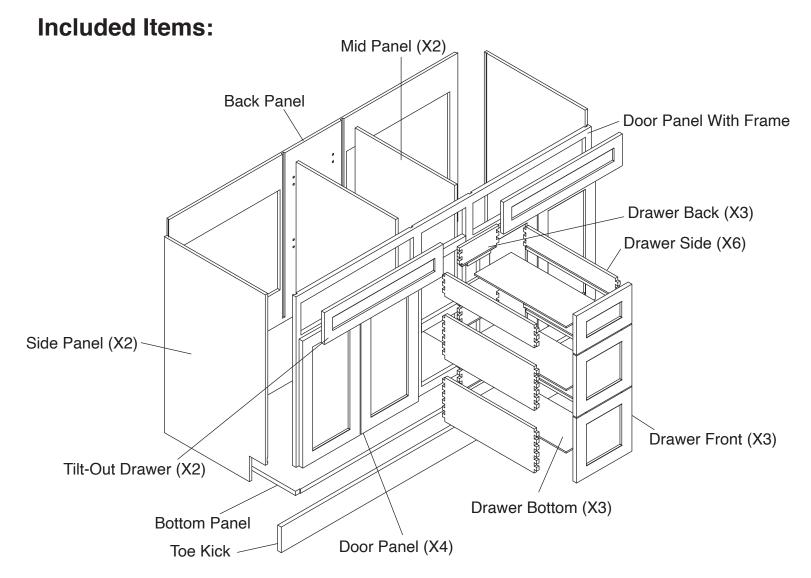

# **Assembly Instruction**

2020 Edition

**Vanity Double-Sink Combo** 

Item Code: FA6021DD

- 1. Please be careful when opening the box with boxcutter and/or blade.
- 2. J&K Cabinetry is not responsible for any injuries and/or damages incurred during cabinet assembly.