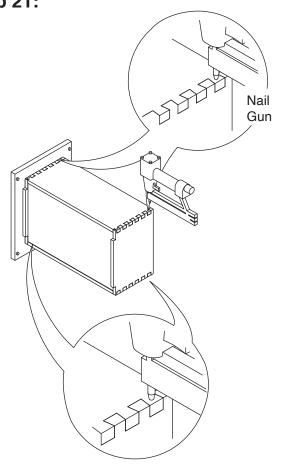

**Step 15:** 

Step 16:

Step 17:

Step 18:

Step 19:

Step 20:

Step 21:

Step 22: