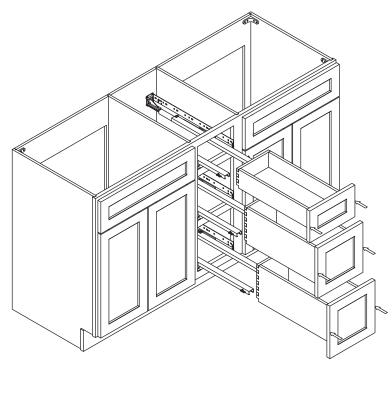

# **Assembly Instruction**

2020 Edition

**Vanity Double-Sink Combo** 

Item Code: FA6021DD

- 1. Please be careful when opening the box with boxcutter and/or blade.
- 2. J&K Cabinetry is not responsible for any injuries and/or damages incurred during cabinet assembly.

### **Safety Tools:**

Eye Wear

Gloves

Step 1: Step 2: Wood Glue Step 3: Step 4: Senco Fastener

Step 5:

Step 6:

Step 8:

Step 7: