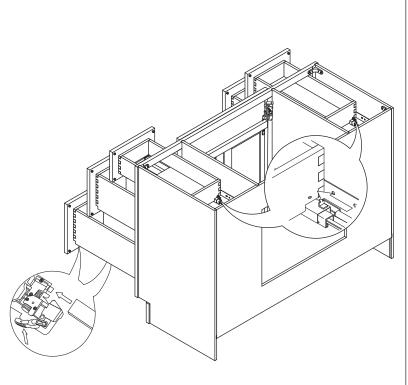

Combo** 

Item Code: FA4821D, FA6021D





## **WARNING:**

- 1. Please be careful when opening the box with boxcutter and/or blade.
- 2. J&K Cabinetry is not responsible for any injuries and/or damages incurred during cabinet assembly.



## **SERVICE:**

During the installation process, if you encounter any problems, please go to our official website: www.jandkcabinetry.com, check the full version assembly instruction or watch the assembly video online.



#### **Recommended Tools:**



## **Safety Tools:**



Eye Wear



Gloves

Step 1: Step 2: Wood Glue Step 3: Step 4:

Senco Fastener

Step 5:



Step 6:



Step 7:



Step 8:



Step 9:



Step 10:



**Step 11:** 





**Step 13:** 



Step 14:



Step 15:



Step 16:



Step 17:



Step 18:



Step 19:



Step 20:









Step 23:



Step 24:



## Step 25: