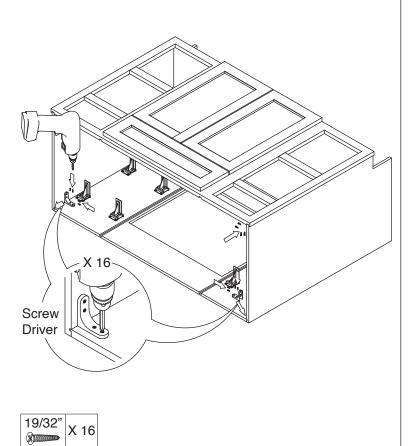

Step 8:

Step 9:

Step 10:

**Step 11:** 

**Step 13:** 

Step 14:

Step 15:

Step 16: