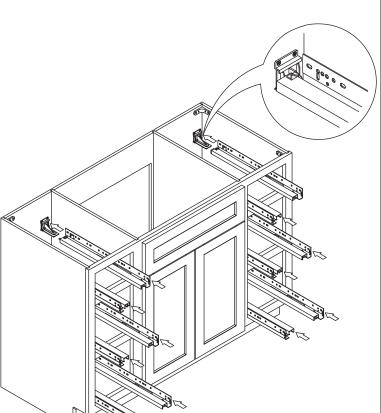

**Assembly Instruction**







**Vanity Single-Sink Combo** 

Item Code: FA4821D, FA6021D





## **WARNING:**

- 1. Please be careful when opening the box with boxcutter and/or blade.
- 2. J&K Cabinetry is not responsible for any injuries and/or damages incurred during cabinet assembly.



## **SERVICE:**

During the installation process, if you encounter any problems, please go to our official website: www.jandkcabinetry.com, check the full version assembly instruction or watch the assembly video online.



#### **Recommended Tools:**



## **Safety Tools:**



Eye Wear



Gloves

Step 1: Step 2: Wood Glue Step 3: Step 4:

Senco Fastener

Step 5:



Step 6:



Step 7:



Step 8:



Step 9:



Step 10:



**Step 11:** 





**Step 13:** 



Step 14:



Step 15:



Step 16:



Step 17:



Step 18:



Step 19:



Step 20:









Step 23:



Step 24:



## Step 25: