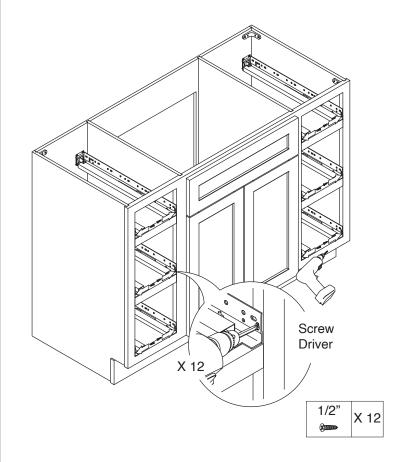

## **Safety Tools:**

Eye Wear

Gloves

Step 1: Step 2: Wood Glue Step 3: Step 4:

Senco Fastener

Step 5:

Step 6:

Step 7: