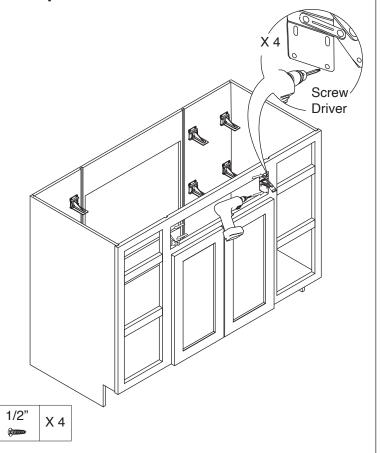

# **Assembly Instruction**







**Vanity Single-Sink Combo** 

Item Code: FA4821D, FA6021D





## **WARNING:**

- 1. Please be careful when opening the box with boxcutter and/or blade.
- 2. J&K Cabinetry is not responsible for any injuries and/or damages incurred during cabinet assembly.



## **SERVICE:**

During the installation process, if you encounter any problems, please go to our official website: www.jandkcabinetry.com, check the full version assembly instruction or watch the assembly video online.



#### **Recommended Tools:**



## **Safety Tools:**



Eye Wear



Gloves

Step 1: Step 2: Wood Glue Step 3: Step 4:

Senco Fastener

Step 5:



Step 6:



Step 7:



Step 8:



Step 9:



Step 10:



**Step 11:** 





**Step 13:** 



Step 14:



Step 15:



Step 16:



Step 17:



Step 18:



Step 19:



Step 20:









Step 23:



Step 24:



## Step 25: