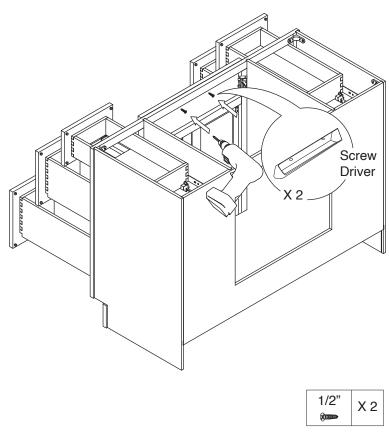

em Code: FA4821D, FA6021D





## **WARNING:**

- 1. Please be careful when opening the box with boxcutter and/or blade.
- 2. J&K Cabinetry is not responsible for any injuries and/or damages incurred during cabinet assembly.



## **SERVICE:**

During the installation process, if you encounter any problems, please go to our official website: www.jandkcabinetry.com, check the full version assembly instruction or watch the assembly video online.



#### **Recommended Tools:**



## **Safety Tools:**



Eye Wear



Gloves

Step 1: Step 2: Wood Glue Step 3: Step 4:

Senco Fastener

Step 5:



Step 6:



Step 7:



Step 8:



Step 9:



Step 10:



**Step 11:** 





**Step 13:** 



Step 14:



Step 15:



Step 16:



Step 17:



Step 18:



Step 19:



Step 20:









Step 23:



Step 24:



## Step 25: