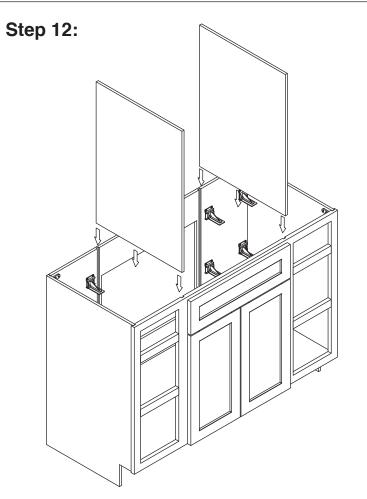

Step 8:

Step 9:

Step 10:

**Step 11:** 

**Step 13:** 

Step 14:

Step 15:

Step 16: