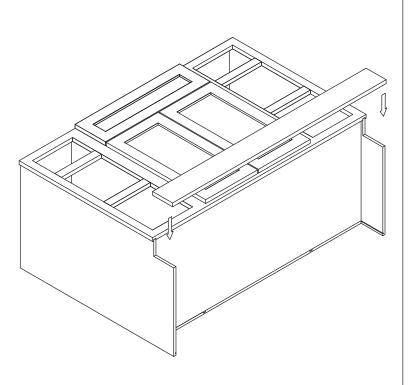

Step 8:

Step 9:

Step 10:

**Step 11:** 

**Step 13:** 

Step 14:

Step 15:

Step 16: