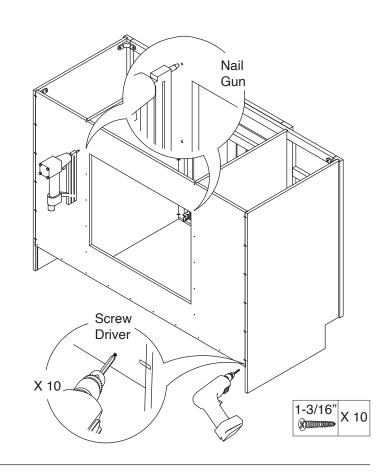

## **Safety Tools:**

Eye Wear

Gloves

Step 1: Step 2: Wood Glue Step 3: Step 4:

Senco Fastener

Step 5:

Step 6:

Step 7: