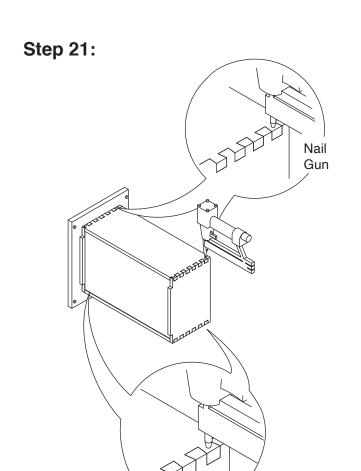

ity Single-Sink Combo** 

Item Code: FA4821D, FA6021D





## **WARNING:**

- 1. Please be careful when opening the box with boxcutter and/or blade.
- 2. J&K Cabinetry is not responsible for any injuries and/or damages incurred during cabinet assembly.



## **SERVICE:**

During the installation process, if you encounter any problems, please go to our official website: www.jandkcabinetry.com, check the full version assembly instruction or watch the assembly video online.



#### **Recommended Tools:**



## **Safety Tools:**



Eye Wear



Gloves

Step 1: Step 2: Wood Glue Step 3: Step 4:

Senco Fastener

Step 5:



Step 6:



Step 7:



Step 8:



Step 9:



Step 10:



**Step 11:** 





**Step 13:** 



Step 14:



Step 15:



Step 16:



Step 17:



Step 18:



Step 19:



Step 20:









Step 23:



Step 24:



## Step 25: