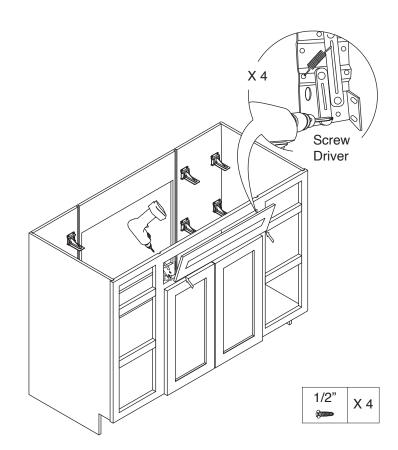

Step 8:

Step 9:

Step 10:

**Step 11:** 

**Step 13:** 

Step 14:

Step 15:

Step 16: