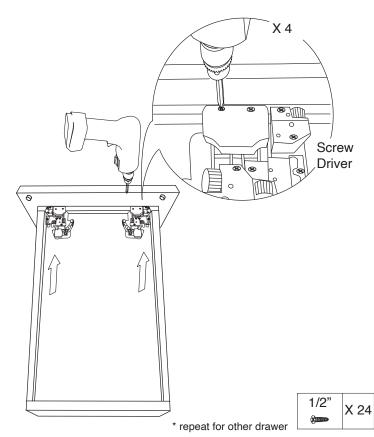

Single-Sink Combo** 

Item Code: FA4821D, FA6021D





## **WARNING:**

- 1. Please be careful when opening the box with boxcutter and/or blade.
- 2. J&K Cabinetry is not responsible for any injuries and/or damages incurred during cabinet assembly.



## **SERVICE:**

During the installation process, if you encounter any problems, please go to our official website: www.jandkcabinetry.com, check the full version assembly instruction or watch the assembly video online.



#### **Recommended Tools:**



## **Safety Tools:**



Eye Wear



Gloves

Step 1: Step 2: Wood Glue Step 3: Step 4:

Senco Fastener

Step 5:



Step 6:



Step 7:



Step 8:



Step 9:



Step 10:



**Step 11:** 





**Step 13:** 



Step 14:



Step 15:



Step 16:



Step 17:



Step 18:



Step 19:



Step 20:









Step 23:



Step 24:



## Step 25: