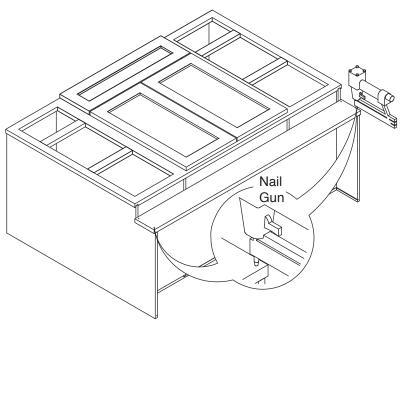

Step 8:

Step 9:

Step 10:

**Step 11:** 

**Step 13:** 

Step 14:

Step 15:

Step 16: