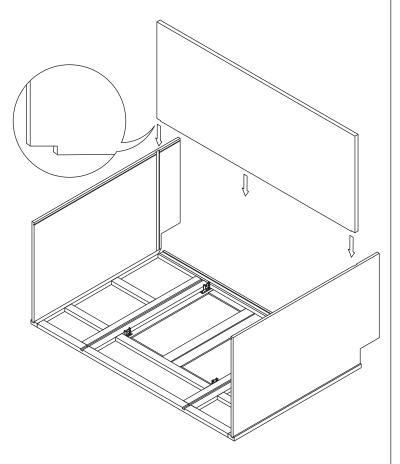

# **Assembly Instruction**







**Vanity Single-Sink Combo** 

Item Code: FA4821D, FA6021D





## **WARNING:**

- 1. Please be careful when opening the box with boxcutter and/or blade.
- 2. J&K Cabinetry is not responsible for any injuries and/or damages incurred during cabinet assembly.



## **SERVICE:**

During the installation process, if you encounter any problems, please go to our official website: www.jandkcabinetry.com, check the full version assembly instruction or watch the assembly video online.



#### **Recommended Tools:**



## **Safety Tools:**



Eye Wear



Gloves

Step 1: Step 2: Wood Glue Step 3: Step 4:

Senco Fastener

Step 5:



Step 6:



Step 7:



Step 8:



Step 9:



Step 10:



**Step 11:** 





**Step 13:** 



Step 14:



Step 15:



Step 16:



Step 17:



Step 18:



Step 19:



Step 20:









Step 23:



Step 24:



## Step 25: