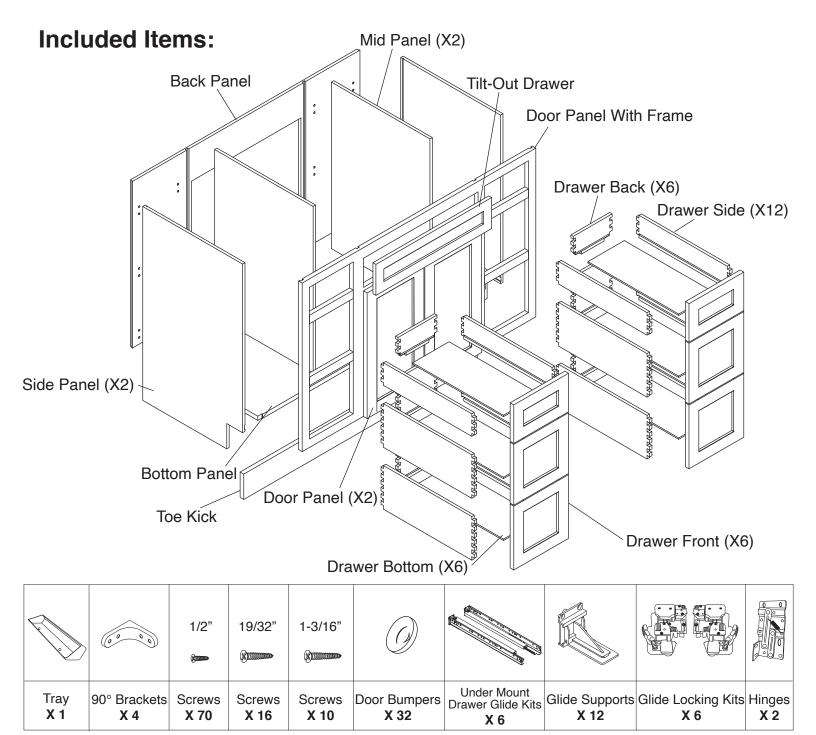

# **Assembly Instruction**







**Vanity Single-Sink Combo** 

Item Code: FA4821D, FA6021D





## **WARNING:**

- 1. Please be careful when opening the box with boxcutter and/or blade.
- 2. J&K Cabinetry is not responsible for any injuries and/or damages incurred during cabinet assembly.



## **SERVICE:**

During the installation process, if you encounter any problems, please go to our official website: www.jandkcabinetry.com, check the full version assembly instruction or watch the assembly video online.



#### **Recommended Tools:**



## **Safety Tools:**



Eye Wear



Gloves

Step 1: Step 2: Wood Glue Step 3: Step 4:

Senco Fastener

Step 5:



Step 6:



Step 7:



Step 8:



Step 9:



Step 10:



**Step 11:** 





**Step 13:** 



Step 14:



Step 15:



Step 16:



Step 17:



Step 18:



Step 19:



Step 20:









Step 23:



Step 24:



## Step 25: