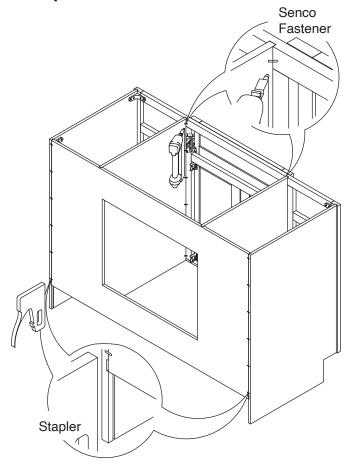

## **Safety Tools:**

Eye Wear

Gloves

Step 1: Step 2: Wood Glue Step 3: Step 4:

Senco Fastener

Step 5:

Step 6:

Step 7: