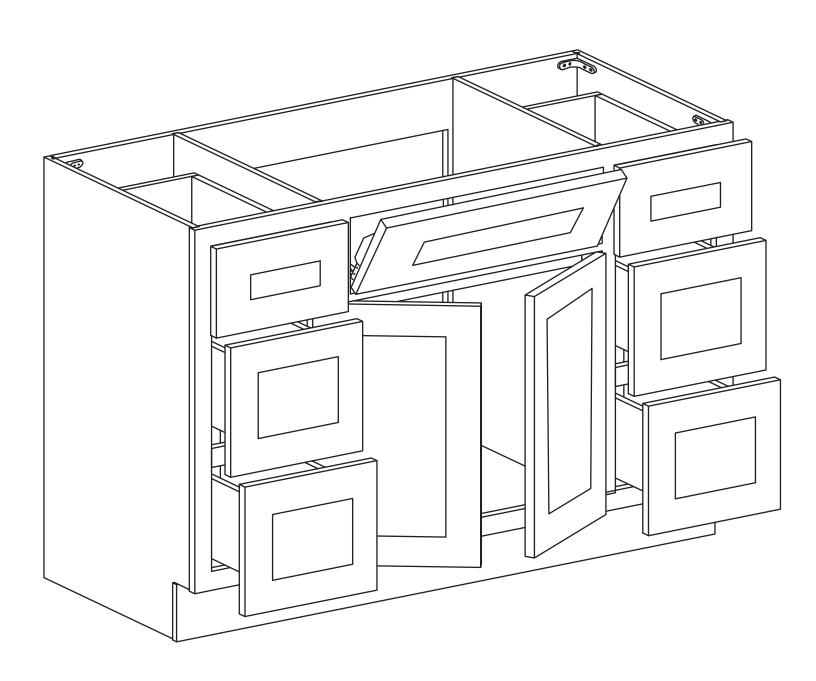

# **Assembly Instruction**

**Vanity Single-Sink Combo** 

Item Code: FA4821D, FA6021D