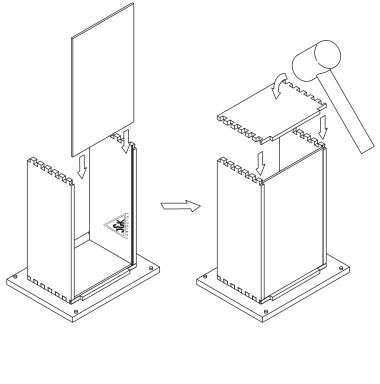

Step 8:

Step 9:

Step 10:

**Step 11:** 

**Step 13:** 

Step 14:

Step 15:

Step 16: