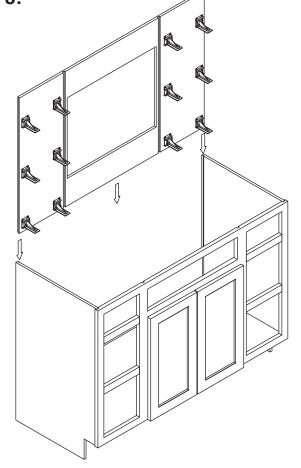

# **Assembly Instruction**







**Vanity Single-Sink Combo** 

Item Code: FA4821D, FA6021D





## **WARNING:**

- 1. Please be careful when opening the box with boxcutter and/or blade.
- 2. J&K Cabinetry is not responsible for any injuries and/or damages incurred during cabinet assembly.



## **SERVICE:**

During the installation process, if you encounter any problems, please go to our official website: www.jandkcabinetry.com, check the full version assembly instruction or watch the assembly video online.



#### **Recommended Tools:**



## **Safety Tools:**



Eye Wear



Gloves

Step 1: Step 2: Wood Glue Step 3: Step 4:

Senco Fastener

Step 5:



Step 6:



Step 7:



Step 8:



Step 9:



Step 10:



**Step 11:** 





**Step 13:** 



Step 14:



Step 15:



Step 16:



Step 17:



Step 18:



Step 19:



Step 20:









Step 23:



Step 24:



## Step 25: