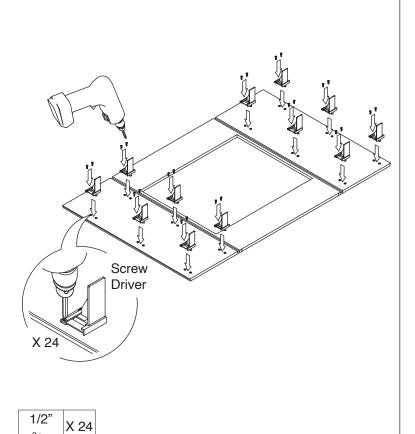

Step 8:

Step 9:

Step 10:

**Step 11:** 

**Step 13:** 

Step 14:

Step 15:

Step 16: