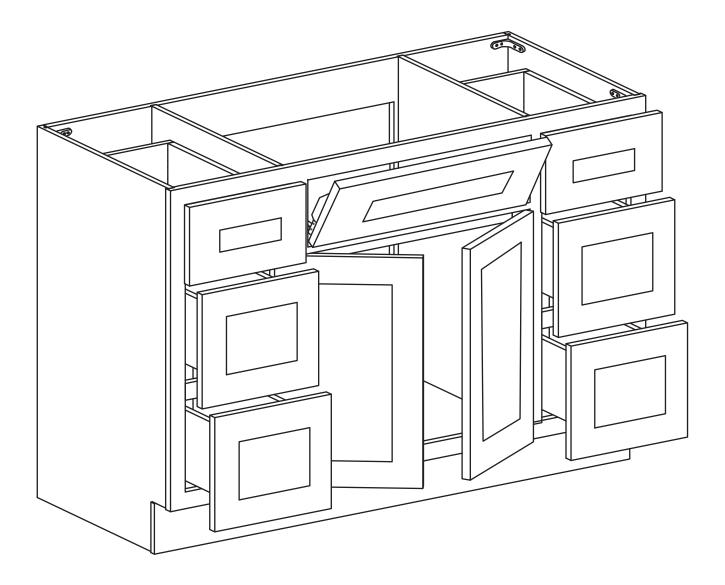

# **Assembly Instruction**

**Vanity Single-Sink Combo** 

Item Code: FA4821D, FA6021D