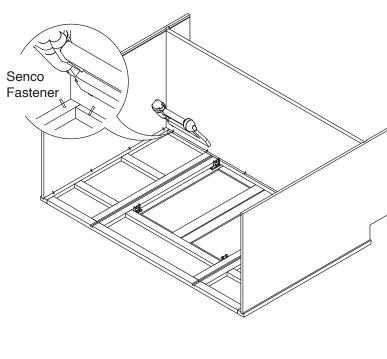

## **Safety Tools:**

Eye Wear

Gloves

Step 1: Step 2: Wood Glue Step 3: Step 4:

Senco Fastener

Step 5:

Step 6:

Step 7: