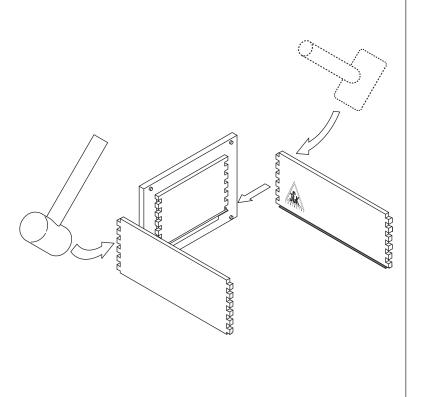

## **Safety Tools:**

Eye Wear

Gloves

Step 1: Step 2: Wood Glue Step 3: Step 4:

Senco Fastener

Step 5:

Step 6:

Step 7: