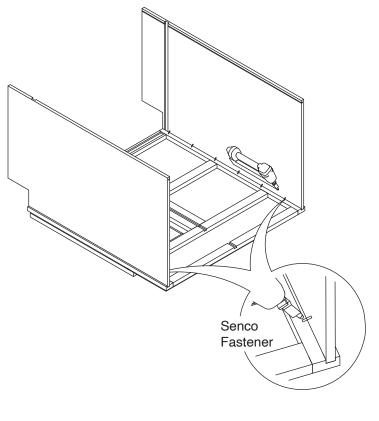

de: FA3021DL, FA3021DR







### **WARNING:**

- 1. Please be careful when opening the box with boxcutter and/or blade.
- 2. J&K Cabinetry is not responsible for any injuries and/or damages incurred during cabinet assembly.



## **SERVICE:**

During the installation process, if you encounter any problems, please go to our official website: www.jandkcabinetry.com, check the full version assembly instruction or watch the assembly video online.

# **Included Items:** Mid Panel **Back Panel** Front Door Frame Tilt-Out Drawer Drawer Back (X2) Drawer Side (X4) Side Panel (X2) Door Panel **Bottom Panel** Drawer Front (X2) Toe Kick Drawer Bottom (X2) 1/2" 19/32" 1-3/16" X (X)



#### **Recommended Tools:**



### **Safety Tools:**



Eye Wear



Gloves

Step 1:

Step 2:





Step 3:

Step 4:







### Step 6:



Step 7:



Step 8:



Step 9:



Step 10:



Step 11:



**Step 12:** 



**Step 13:** 



Step 14:



Step 15:



Step 16:



Step 17:

Screw Driver





1/2" X 4

Step 19:



Step 20:







Step 22:

Step 24:





Copyrights © 2020 J&K International Group, LLC. All Rights Reserved.