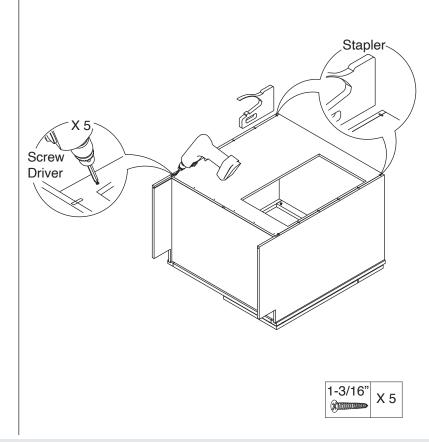

### Step 6:

Step 7:

Step 8:

Step 9:

Step 10:

Step 11:

**Step 12:** 

**Step 13:** 

Step 14:

Step 15:

Step 16:

Step 17:

Screw Driver

1/2" X 4

Step 19:

Step 20: