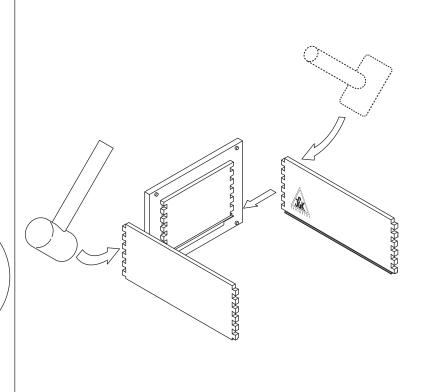

### Step 6:

Step 7:

Step 8:

Step 9:

Step 10:

Step 11:

**Step 12:** 

**Step 13:** 