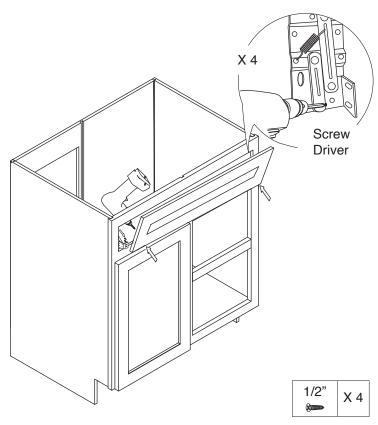

### Step 6:

Step 7:

Step 8:

Step 9:

Step 10:

Step 11:

**Step 12:** 

**Step 13:** 

Step 14:

Step 15:

Step 16:

Step 17:

Screw Driver

1/2" X 4

Step 19:

Step 20: