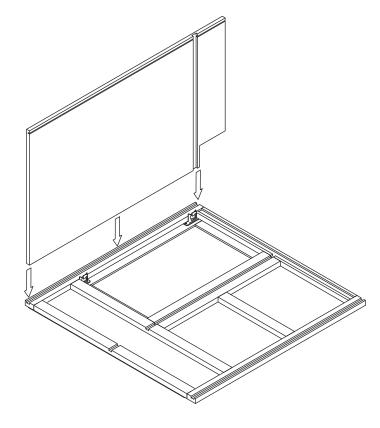

ink Cabinet**

Item Code: FA3021DL, FA3021DR







### **WARNING:**

- 1. Please be careful when opening the box with boxcutter and/or blade.
- 2. J&K Cabinetry is not responsible for any injuries and/or damages incurred during cabinet assembly.



## **SERVICE:**

During the installation process, if you encounter any problems, please go to our official website: www.jandkcabinetry.com, check the full version assembly instruction or watch the assembly video online.

# **Included Items:** Mid Panel **Back Panel** Front Door Frame Tilt-Out Drawer Drawer Back (X2) Drawer Side (X4) Side Panel (X2) Door Panel **Bottom Panel** Drawer Front (X2) Toe Kick Drawer Bottom (X2) 1/2" 19/32" 1-3/16" X (X)



#### **Recommended Tools:**



### **Safety Tools:**



Eye Wear



Gloves

Step 1:

Step 2:





Step 3:

Step 4:







### Step 6:



Step 7:



Step 8:



Step 9:



Step 10:



Step 11:



**Step 12:** 



**Step 13:** 



Step 14:



Step 15:



Step 16:



Step 17:

Screw Driver





1/2" X 4

Step 19:



Step 20:







Step 22:

Step 24:





Copyrights © 2020 J&K International Group, LLC. All Rights Reserved.