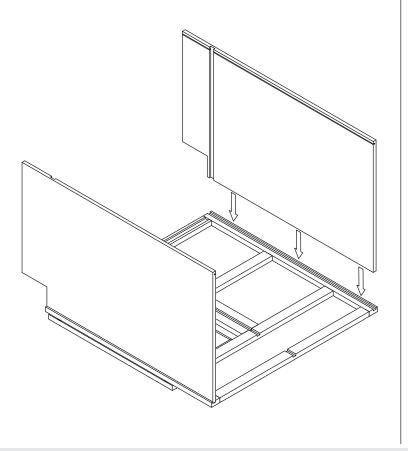

Code: FA3021DL, FA3021DR







### **WARNING:**

- 1. Please be careful when opening the box with boxcutter and/or blade.
- 2. J&K Cabinetry is not responsible for any injuries and/or damages incurred during cabinet assembly.



## **SERVICE:**

During the installation process, if you encounter any problems, please go to our official website: www.jandkcabinetry.com, check the full version assembly instruction or watch the assembly video online.

# **Included Items:** Mid Panel **Back Panel** Front Door Frame Tilt-Out Drawer Drawer Back (X2) Drawer Side (X4) Side Panel (X2) Door Panel **Bottom Panel** Drawer Front (X2) Toe Kick Drawer Bottom (X2) 1/2" 19/32" 1-3/16" X (X)



#### **Recommended Tools:**



### **Safety Tools:**



Eye Wear



Gloves

Step 1:

Step 2:





Step 3:

Step 4:







### Step 6:



Step 7:



Step 8:



Step 9:



Step 10:



Step 11:



**Step 12:** 



**Step 13:** 



Step 14:



Step 15:



Step 16:



Step 17:

Screw Driver





1/2" X 4

Step 19:



Step 20:







Step 22:

Step 24:





Copyrights © 2020 J&K International Group, LLC. All Rights Reserved.