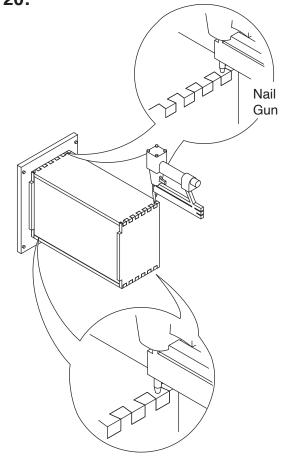

Step 14:

Step 15:

Step 16:

Step 17:

Screw Driver

1/2" X 4

Step 19:

Step 20: