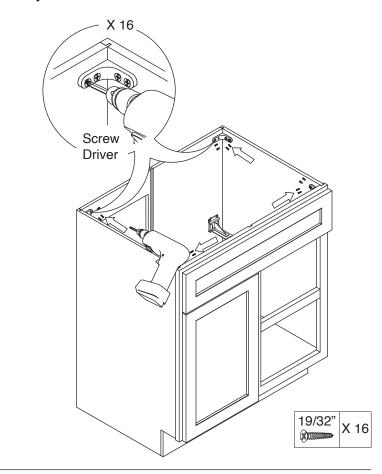

Step 14:

Step 15:

Step 16:

Step 17:

Screw Driver

1/2" X 4

Step 19:

Step 20: