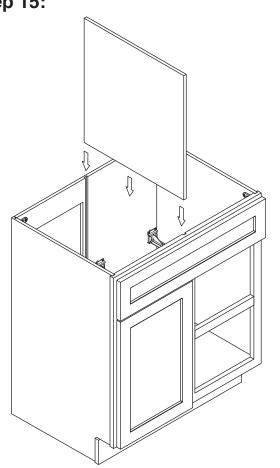

Step 14:

Step 15:

Step 16:

Step 17:

Screw Driver

1/2" X 4

Step 19:

Step 20: