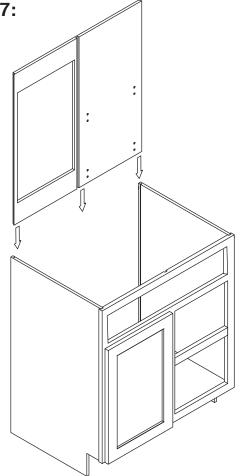

### Step 6:

Step 7:

Step 8:

Step 9:

Step 10:

Step 11:

**Step 12:** 

**Step 13:** 