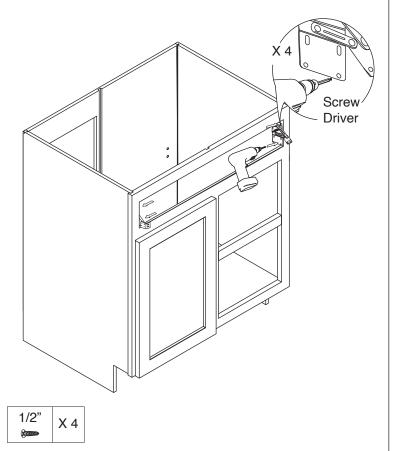

Step 14:

Step 15:

Step 16:

Step 17:

Screw Driver

1/2" X 4

Step 19:

Step 20: