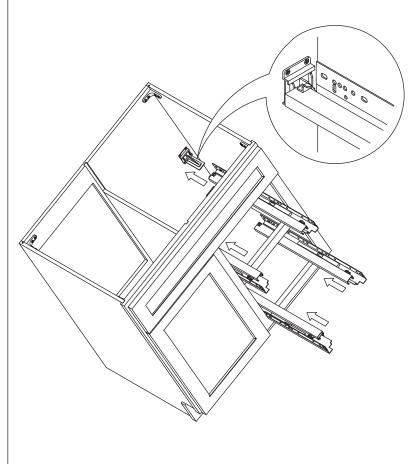

### Step 6:

Step 7:

Step 8:

Step 9:

Step 10:

Step 11:

**Step 12:** 

**Step 13:** 