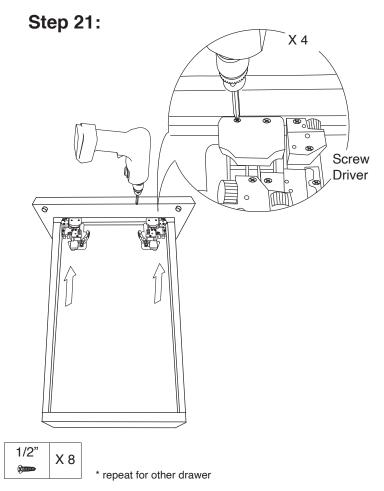

Step 14:

Step 15:

Step 16:

Step 17:

Screw Driver

1/2" X 4

Step 19:

Step 20: