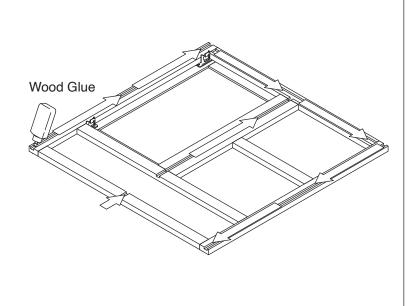

### Step 6:

Step 7:

Step 8:

Step 9:

Step 10:

Step 11:

**Step 12:** 

**Step 13:** 

Step 14:

Step 15:

Step 16:

Step 17:

Screw Driver

1/2" X 4

Step 19:

Step 20: