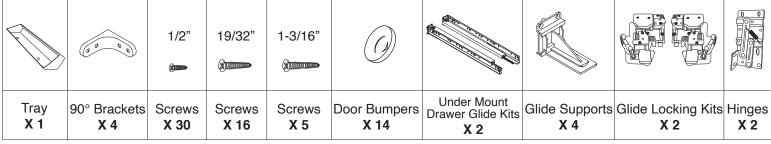

# **Included Items:** Mid Panel **Back Panel** Front Door Frame Tilt-Out Drawer Drawer Back (X2) Drawer Side (X4) Side Panel (X2) Door Panel **Bottom Panel** Drawer Front (X2) Toe Kick Drawer Bottom (X2) 1/2" 19/32" 1-3/16" X (X)