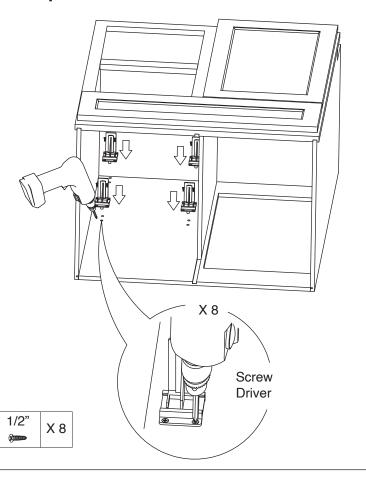

Step 14:

Step 15:

Step 16:

Step 17:

Screw Driver

1/2" X 4

Step 19:

Step 20: