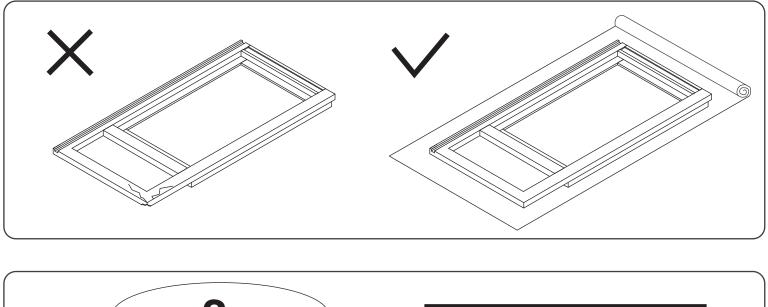

### Step 6:

Step 7:

Step 8:

Step 9:

Step 10:

Step 11:

**Step 12:** 

**Step 13:** 

Step 14:

Step 15:

Step 16:

Step 17:

Screw Driver

1/2" X 4

Step 19:

Step 20: