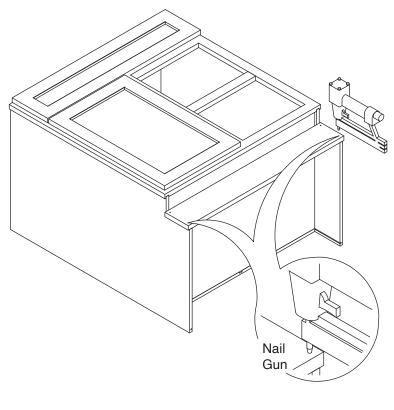

### Step 6:

Step 7:

Step 8:

Step 9:

Step 10:

Step 11:

**Step 12:** 

**Step 13:** 