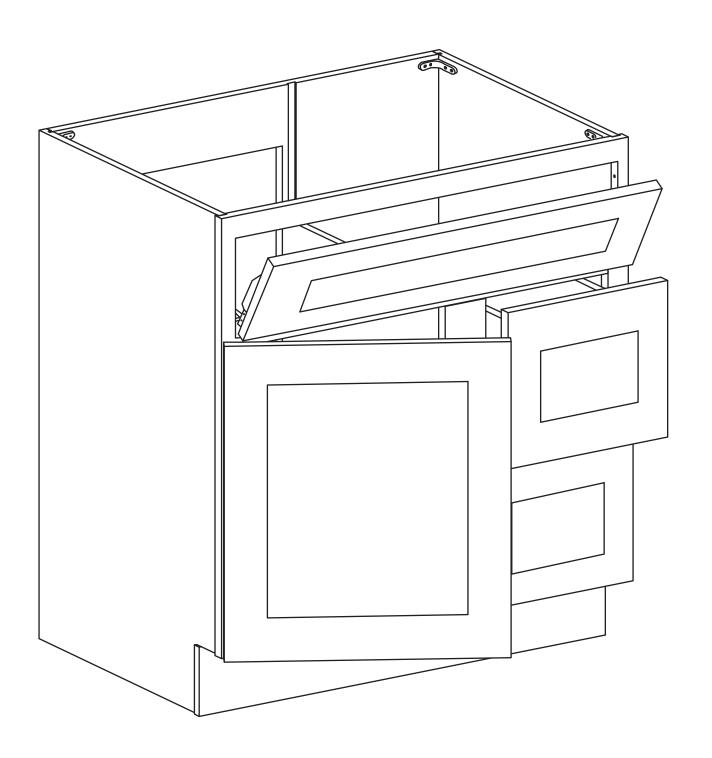

### **Vanity Sink Cabinet**

Item Code: FA3021DL, FA3021DR

# **Included Items:** Mid Panel **Back Panel** Front Door Frame Tilt-Out Drawer Drawer Back (X2) Drawer Side (X4) Side Panel (X2) Door Panel **Bottom Panel** Drawer Front (X2) Toe Kick Drawer Bottom (X2) 1/2" 19/32" 1-3/16" X (X)