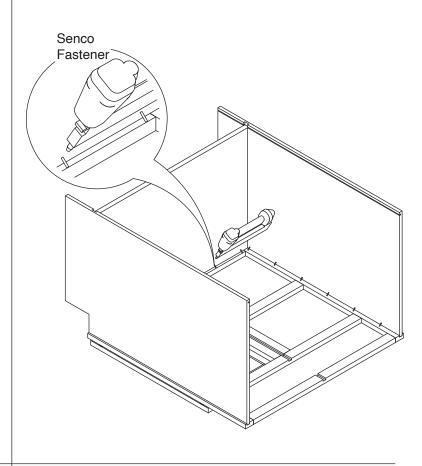

### **Safety Tools:**

Eye Wear

Gloves

Step 1:

Step 2:

Step 3:

Step 4:

### Step 6:

Step 7:

Step 8:

Step 9:

Step 10:

Step 11:

**Step 12:** 

**Step 13:** 