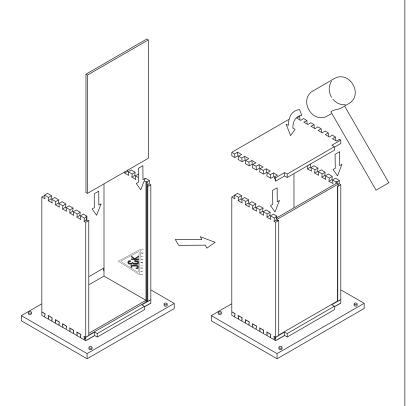

Step 14:

Step 15:

Step 16:

Step 17:

Screw Driver

1/2" X 4

Step 19:

Step 20: