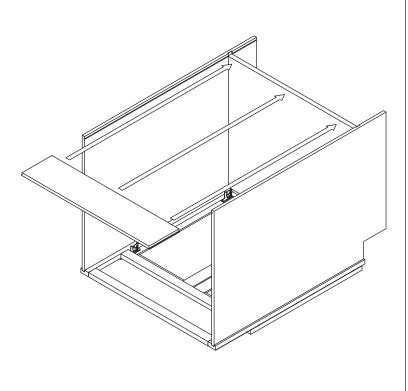

Step 6:

Step 7:

Step 8:

Step 9:

**Step 10:** 

Step 11:

Step 12:

Step 13:

Step 14:

Step 15:

**Step 16:** 