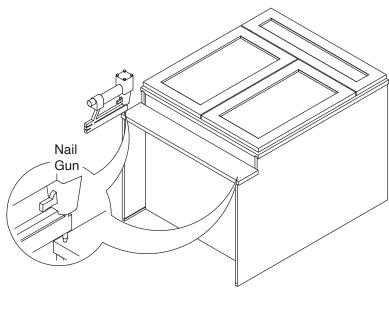

### **Safety Tools:**

Eye Wear

Gloves

Step 1:

Step 2:

Step 3:

Step 4:

Step 5:

Step 6:

Step 7:

Step 8:

Step 9:

**Step 10:** 

Step 11:

Step 12:

Step 13: