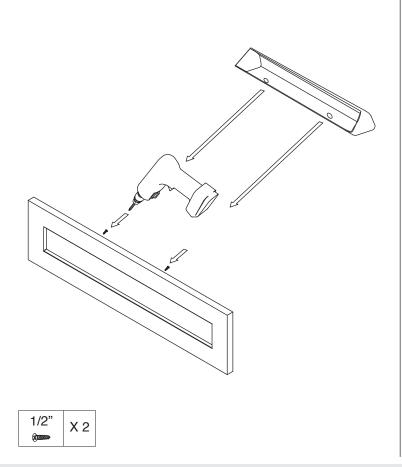

ss, if you encounter any problems, please go to our official website: www.jandkcabinetry.com, check the full version assembly instruction or watch the assembly video online.

#### **Included Items:**



|            | (0000)       | 1/2"   | 19/32" | 1-3/16" | 0            |        |
|------------|--------------|--------|--------|---------|--------------|--------|
| Tray       | 90° Brackets | Screws | Screws | Screws  | Door Bumpers | Hinges |
| <b>X 1</b> | <b>X 4</b>   | X 10   | X 16   | X 4     | <b>X 8</b>   | X 2    |

#### **Recommended Tools:**



Screw Driver





Rubber Mallet Compressor







Senco Fastener

### **Safety Tools:**



Eye Wear



Gloves

Step 1:



Step 2:



Step 3:



Step 4:



Step 5:



Step 6:



Step 7:



Step 8:



Step 9:



**Step 10:** 



Step 11:



Step 12:



Step 13:



Step 14:



Step 15:



**Step 16:**