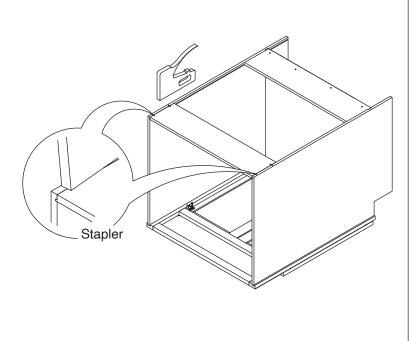

During the installation process, if you encounter any problems, please go to our official website: www.jandkcabinetry.com, check the full version assembly instruction or watch the assembly video online.

#### **Included Items:**



|            | (0000)       | 1/2"   | 19/32" | 1-3/16" | 0            |        |
|------------|--------------|--------|--------|---------|--------------|--------|
| Tray       | 90° Brackets | Screws | Screws | Screws  | Door Bumpers | Hinges |
| <b>X 1</b> | <b>X 4</b>   | X 10   | X 16   | X 4     | <b>X 8</b>   | X 2    |

#### **Recommended Tools:**



Screw Driver





Rubber Mallet Compressor







Senco Fastener

### **Safety Tools:**



Eye Wear



Gloves

Step 1:



Step 2:



Step 3:



Step 4:



Step 5:



Step 6:



Step 7:



Step 8:



Step 9:



**Step 10:** 



Step 11:



Step 12:



Step 13:



Step 14:



Step 15:



**Step 16:**