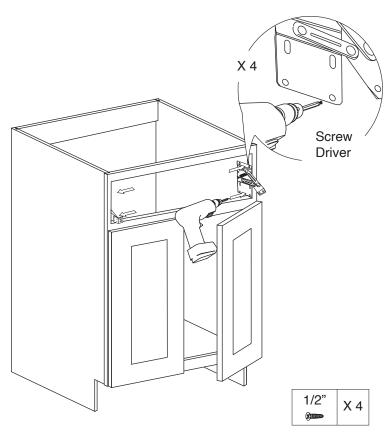

Step 6:

Step 7:

Step 8:

Step 9:

**Step 10:** 

Step 11:

Step 12:

Step 13:

Step 14:

Step 15:

**Step 16:** 