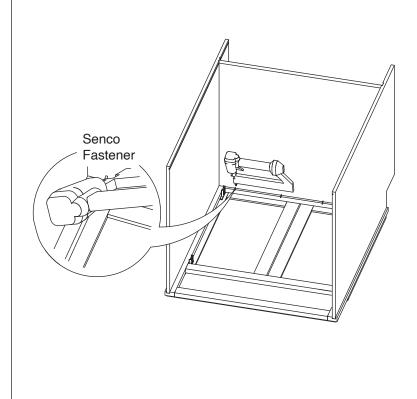

#### **Recommended Tools:**

Screw Driver

Rubber Mallet Compressor

Senco Fastener

Step 6:

Step 7:

Step 8:

Step 9:

**Step 10:** 

Step 11:

Step 12:

Step 13: