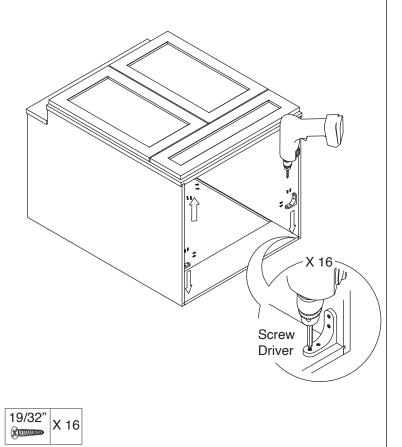

Step 6:

Step 7:

Step 8:

Step 9:

**Step 10:** 

Step 11:

Step 12:

Step 13:

Step 14:

Step 15:

**Step 16:** 