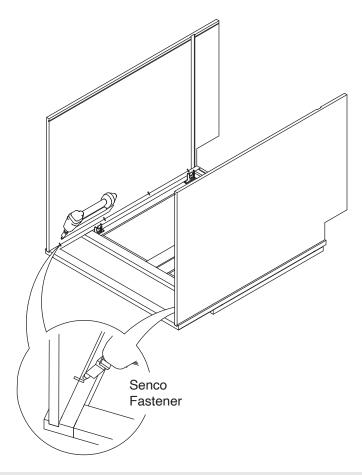

#### **Recommended Tools:**

Screw Driver

Rubber Mallet Compressor

Senco Fastener

### **Safety Tools:**

Eye Wear

Gloves

Step 1:

Step 2:

Step 3:

Step 4:

Step 5: