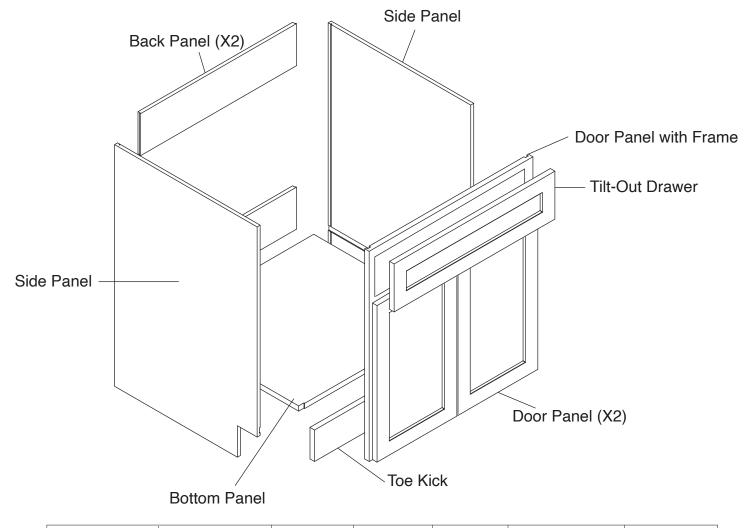

#### **Included Items:**

|            | (0000)       | 1/2"   | 19/32" | 1-3/16" | 0            |        |
|------------|--------------|--------|--------|---------|--------------|--------|
| Tray       | 90° Brackets | Screws | Screws | Screws  | Door Bumpers | Hinges |
| <b>X 1</b> | <b>X 4</b>   | X 10   | X 16   | X 4     | <b>X 8</b>   | X 2    |