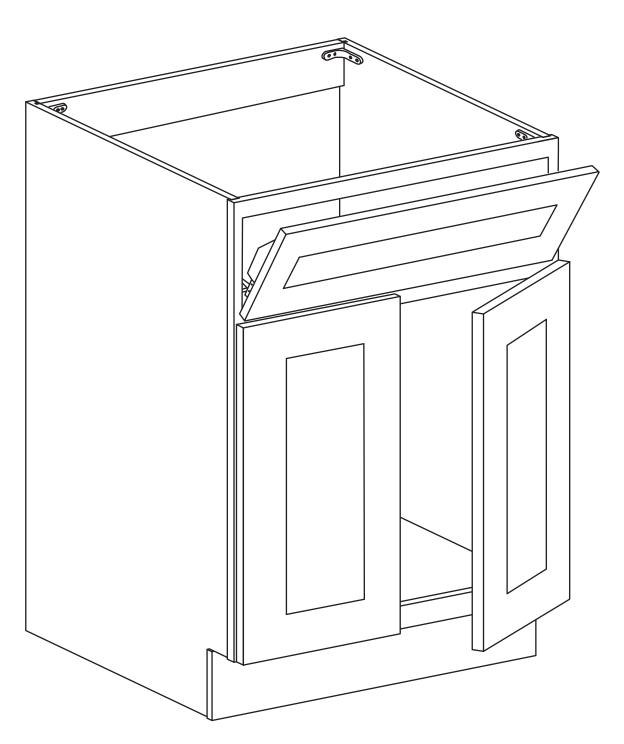

# **Assembly Instruction**







## **Vanity Sink Cabinet**

Item Code: FA2421, FA3021, FA3621







## WARNING:

- 1. Please be careful when opening the box with boxcutter and/or blade.
- 2. J&K Cabinetry is not responsible for any injuries and/or damages incurred during cabinet assembly.



# **SERVICE:**

During the installation process, if you encounter any problems, please go to our official website: www.jandkcabinetry.com, check the full version assembly instruction or watch the assembly video online.

#### **Included Items:**



|            | (0000)       | 1/2"   | 19/32" | 1-3/16" | 0            |        |
|------------|--------------|--------|--------|---------|--------------|--------|
| Tray       | 90° Brackets | Screws | Screws | Screws  | Door Bumpers | Hinges |
| <b>X 1</b> | <b>X 4</b>   | X 10   | X 1