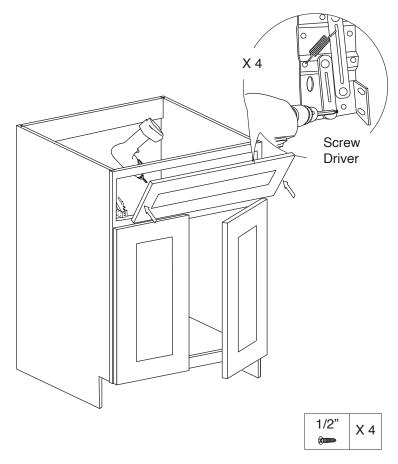

### **Safety Tools:**

Eye Wear

Gloves

Step 1:

Step 2:

Step 3:

Step 4:

Step 5:

Step 6:

Step 7:

Step 8:

Step 9:

**Step 10:** 

Step 11:

Step 12:

Step 13: