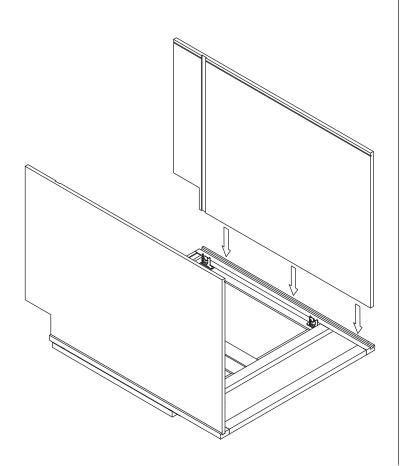

d/or damages incurred during cabinet assembly.



# **SERVICE:**

During the installation process, if you encounter any problems, please go to our official website: www.jandkcabinetry.com, check the full version assembly instruction or watch the assembly video online.

#### **Included Items:**



|            | (0000)       | 1/2"   | 19/32" | 1-3/16" | 0            |        |
|------------|--------------|--------|--------|---------|--------------|--------|
| Tray       | 90° Brackets | Screws | Screws | Screws  | Door Bumpers | Hinges |
| <b>X 1</b> | <b>X 4</b>   | X 10   | X 16   | X 4     | <b>X 8</b>   | X 2    |

#### **Recommended Tools:**



Screw Driver





Rubber Mallet Compressor







Senco Fastener

### **Safety Tools:**



Eye Wear



Gloves

Step 1:



Step 2:



Step 3:



Step 4:



Step 5:



Step 6:



Step 7:



Step 8:



Step 9:



**Step 10:** 



Step 11:



Step 12:



Step 13:



Step 14:



Step 15:



**Step 16:**