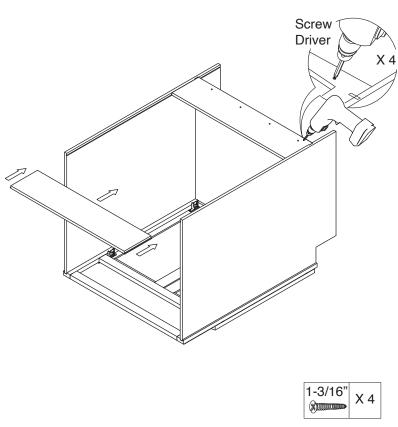

### **Safety Tools:**

Eye Wear

Gloves

Step 1:

Step 2:

Step 3:

Step 4:

Step 5:

Step 6:

Step 7:

Step 8:

Step 9:

**Step 10:** 

Step 11:

Step 12:

Step 13: