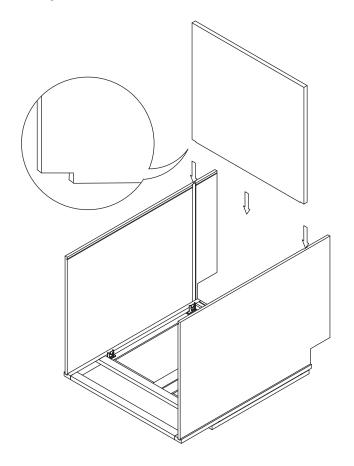

### **Safety Tools:**

Eye Wear

Gloves

Step 1:

Step 2:

Step 3:

Step 4:

Step 5:

Step 6:

Step 7:

Step 8:

Step 9:

**Step 10:** 

Step 11:

Step 12:

Step 13: