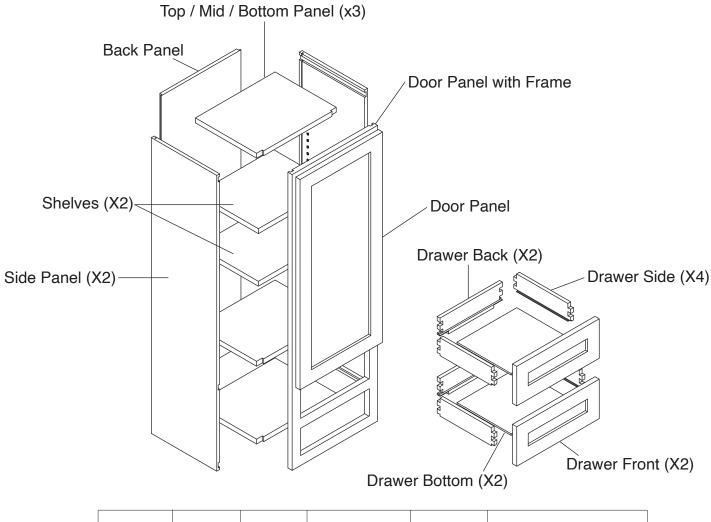

#### **Included Items:**

| 1/2"           | 5/8"          | 1-1/4"        |                      |                |                                               |
|----------------|---------------|---------------|----------------------|----------------|-----------------------------------------------|
| Screws<br>X 12 | Screws<br>X 8 | Screws<br>X 4 | Door Bumpers<br>X 10 | Shelf Pins X 8 | Side Mount<br>Drawer Glide Kits<br><b>X 2</b> |