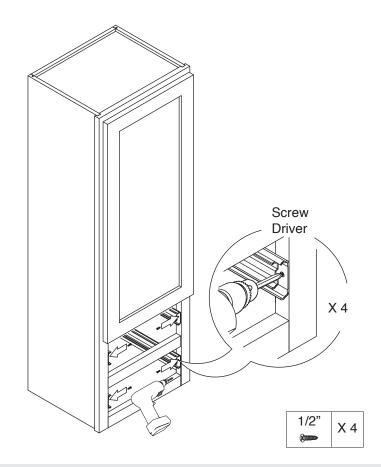

Step 10:

Step 11:

**Step 12:** 

**Step 13:** 

Step 14:

**Step 15:** 

**Step 16:** 

Step 17: