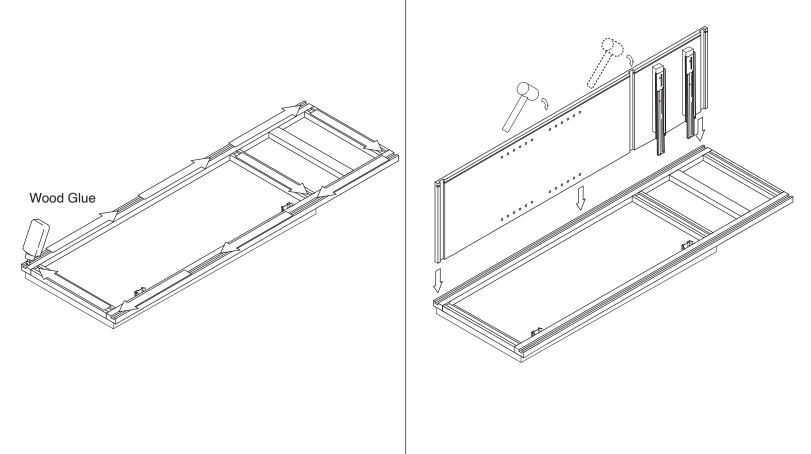

### **Safety Tools:**

Eye Wear

Gloves

Step 5:

Step 6:

Step 7:

Step 8:

Step 9: