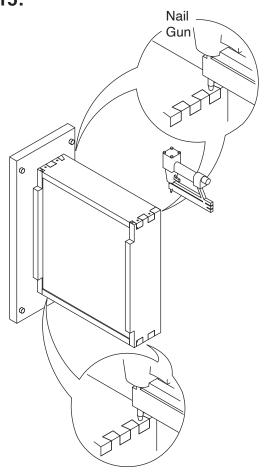

Step 10:

Step 11:

**Step 12:** 

**Step 13:** 

Step 14:

**Step 15:** 

**Step 16:** 

Step 17: