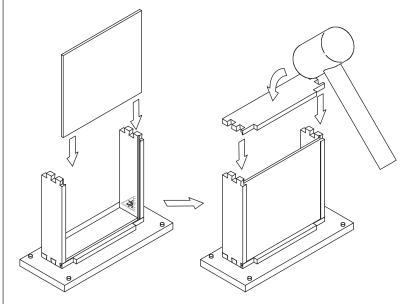

### **Safety Tools:**

Eye Wear

Gloves

Step 5:

Step 6:

Step 7:

Step 8:

Step 9: