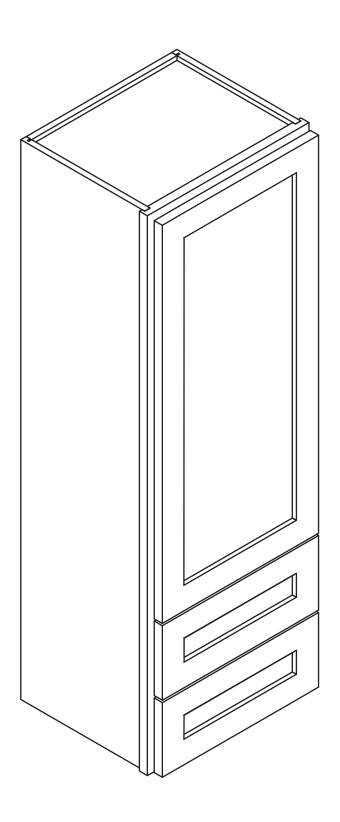

# **Assembly Instruction**

**Vanity Counter Linen Cabinet** 

Item Code: DV1245