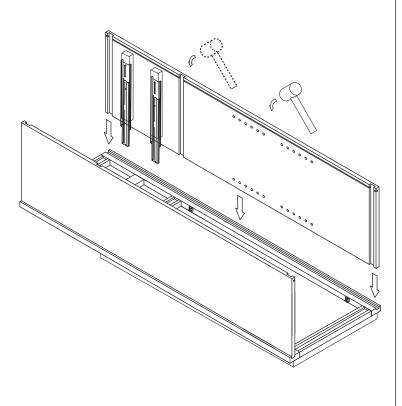

### **Safety Tools:**

Eye Wear

Gloves

Step 5:

Step 6:

Step 7:

Step 8:

Step 9: