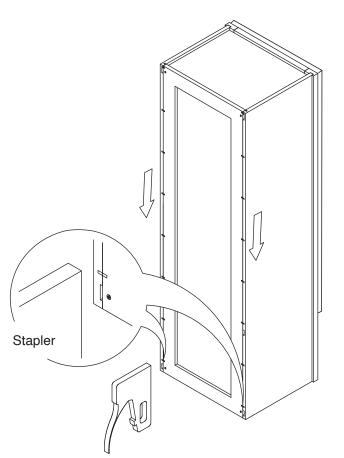

Step 10:

Step 11:

**Step 12:** 

**Step 13:** 

Step 14:

**Step 15:** 

**Step 16:** 

Step 17: