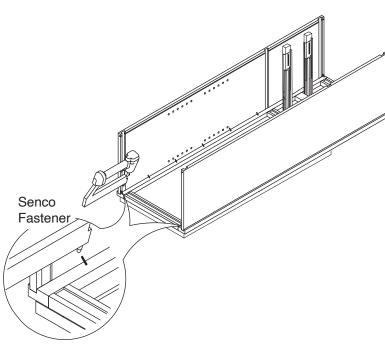

Step 10:

Step 11:

**Step 12:** 

**Step 13:** 

Step 14:

**Step 15:** 

**Step 16:** 

Step 17: