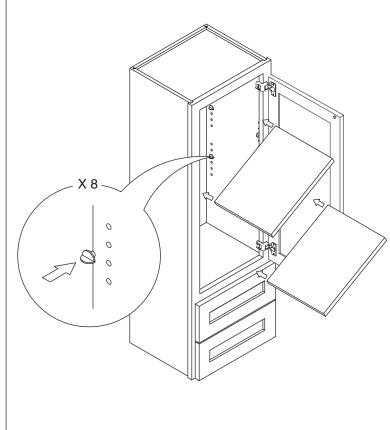

#### **Included Items:**

| 1/2"           | 5/8"          | 1-1/4"        |                      |                |                                               |
|----------------|---------------|---------------|----------------------|----------------|-----------------------------------------------|
| Screws<br>X 12 | Screws<br>X 8 | Screws<br>X 4 | Door Bumpers<br>X 10 | Shelf Pins X 8 | Side Mount<br>Drawer Glide Kits<br><b>X 2</b> |

### **Safety Tools:**

Eye Wear

Gloves

Step 5:

Step 6:

Step 7:

Step 8:

Step 9:

Step 10:

Step 11:

**Step 12:** 

**Step 13:** 

Step 14:

**Step 15:** 

**Step 16:** 

Step 17: