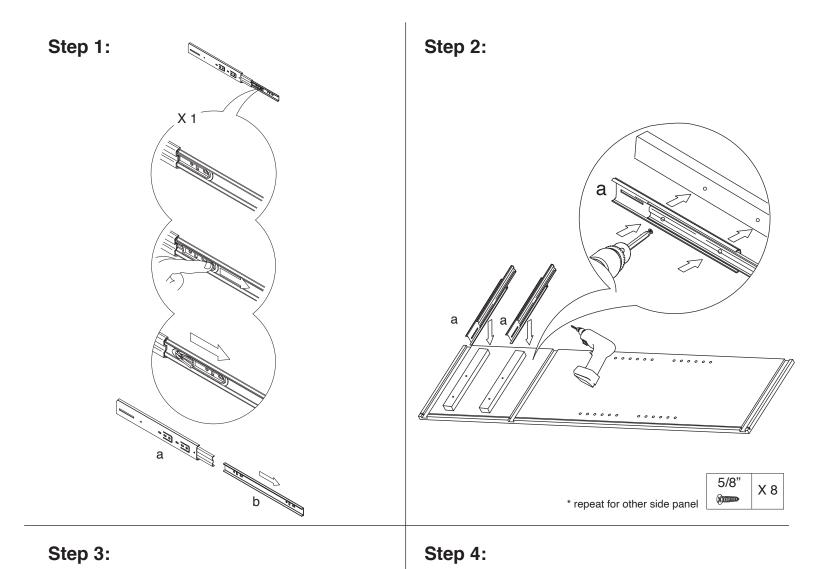

### **Safety Tools:**

Eye Wear

Gloves

Step 5:

Step 6:

Step 7:

Step 8:

Step 9:

Step 10:

Step 11:

**Step 12:** 

**Step 13:** 

Step 14:

**Step 15:** 

**Step 16:** 

Step 17: