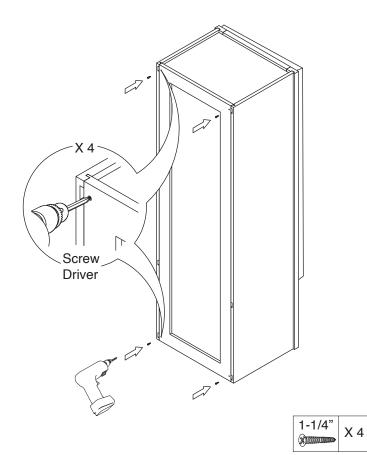

### **Safety Tools:**

Eye Wear

Gloves

Step 5:

Step 6:

Step 7:

Step 8:

Step 9: