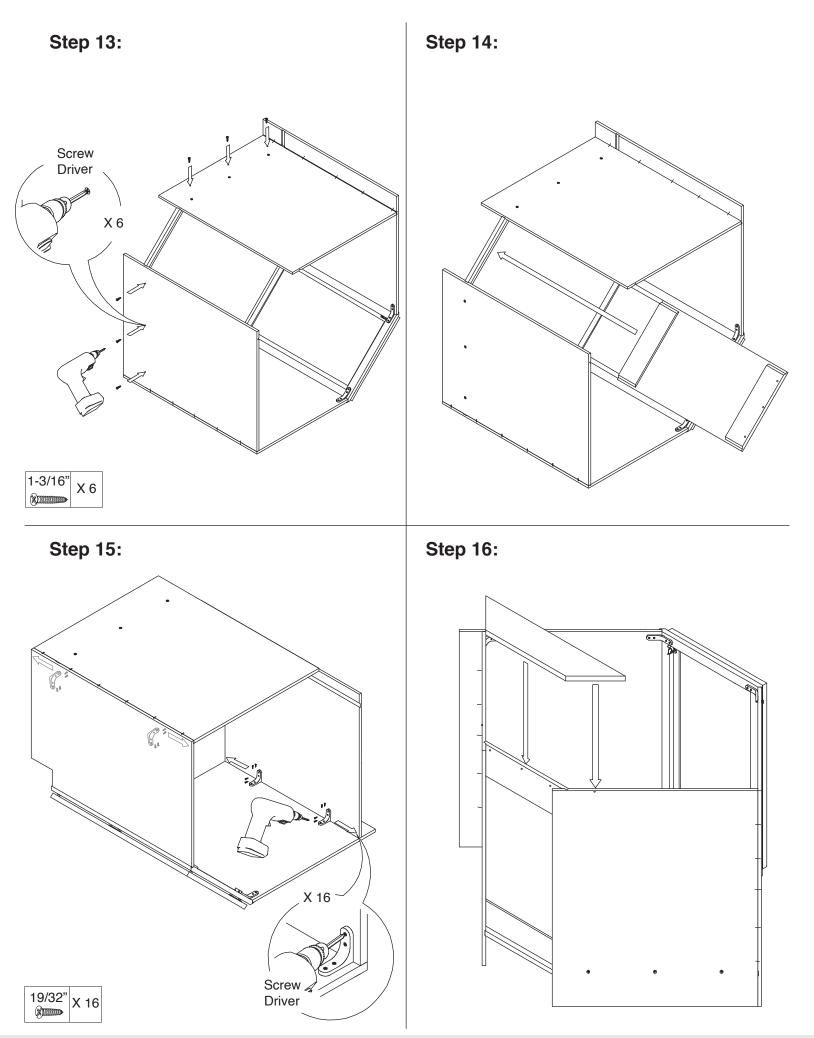

### **Safety Tools:**

Eye Wear

Gloves

Step 5:

19/32" X 8

Step 7:

Step 8:

Step 9: Step 10: Stapler Step 12: Step 11: