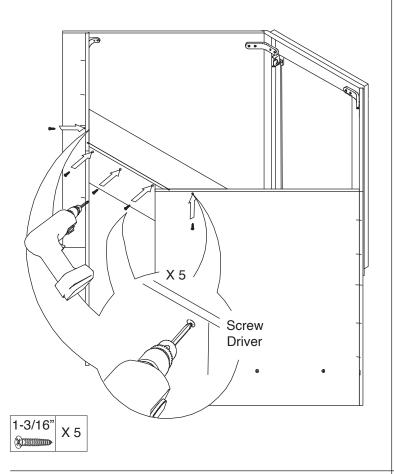

### **Safety Tools:**

Eye Wear

Gloves

Step 5:

19/32" X 8

Step 7:

Step 8:

Step 9: Step 10: Stapler Step 12: Step 11: