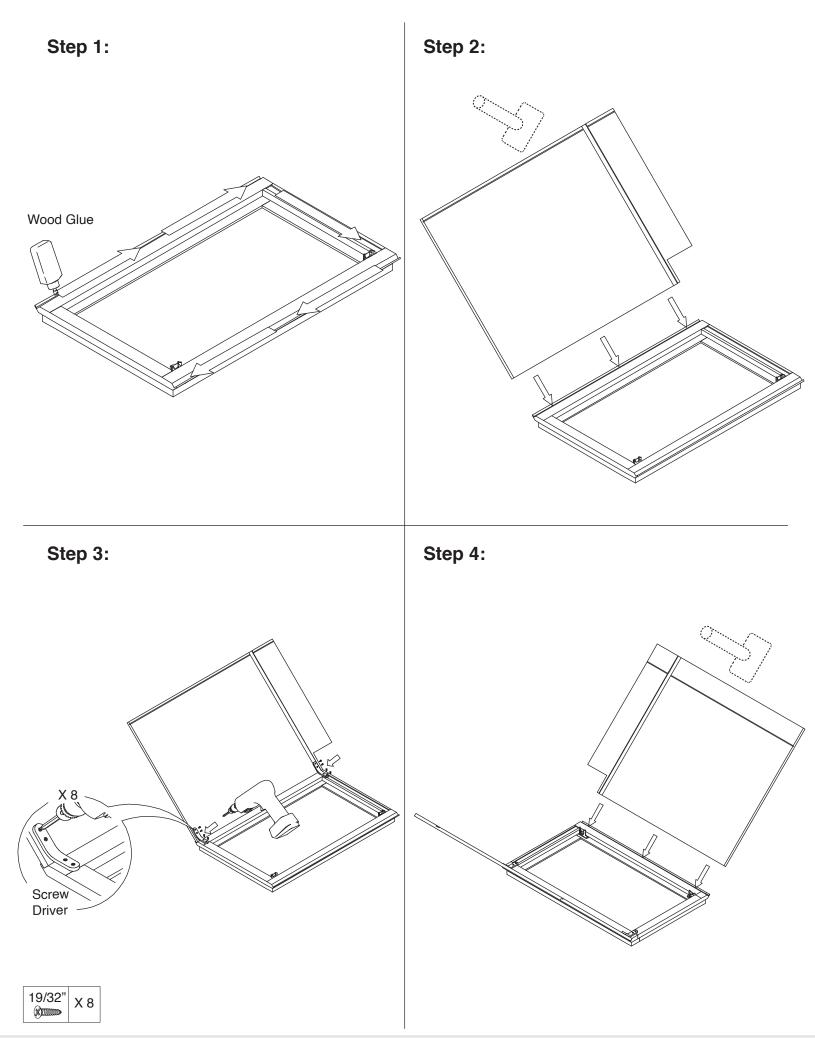

### **Safety Tools:**

Eye Wear

Gloves

Step 5:

19/32" X 8

Step 7:

Step 8:

Step 9: Step 10: Stapler Step 12: Step 11: