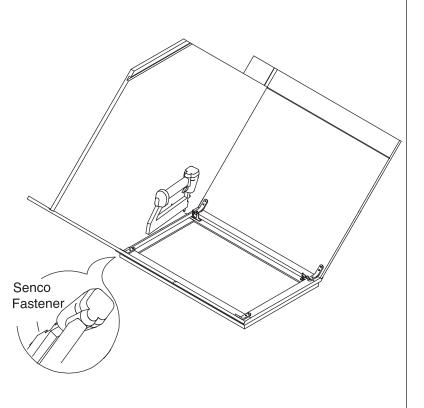

ges incurred during cabinet assembly.



# **SERVICE:**

During the installation process, if you encounter any problems, please go to our official website: www.jandkcabinetry.com, check the full version assembly instruction or watch the assembly video online.

#### **Included Items:**



| (0° 0° 0)     | (0° 0° 0)    | 0            | 19/32" | 1"     | 1-3/16" |
|---------------|--------------|--------------|--------|--------|---------|
| 137° Brackets | 90° Brackets | Door Bumpers | Screws | Screws | Screws  |
| <b>X 4</b>    | <b>X 4</b>   | X 2          | X 32   | X8     | X 11    |

#### **Recommended Tools:**



Screw Driver



Rubber Mallet



Compressor



Nail Gun

- DEWALT

Stapler



Senco Fastener

### **Safety Tools:**



Eye Wear



Gloves



Step 5:





19/32" X 8

Step 7:



Step 8:



Step 9: Step 10: Stapler Step 12: Step 11:

Senco Fastener



**Step 17:** 



**Step 18:** 



Step 19:



Step 20: