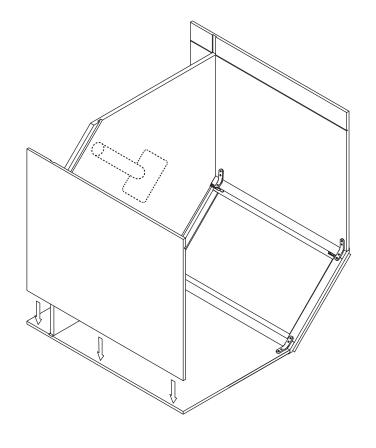

d during cabinet assembly.



# **SERVICE:**

During the installation process, if you encounter any problems, please go to our official website: www.jandkcabinetry.com, check the full version assembly instruction or watch the assembly video online.

#### **Included Items:**



| (0° 0° 0)     | (0° 0° 0)    | 0            | 19/32" | 1"     | 1-3/16" |
|---------------|--------------|--------------|--------|--------|---------|
| 137° Brackets | 90° Brackets | Door Bumpers | Screws | Screws | Screws  |
| <b>X 4</b>    | <b>X 4</b>   | X 2          | X 32   | X8     | X 11    |

#### **Recommended Tools:**



Screw Driver



Rubber Mallet



Compressor



Nail Gun

- DEWALT

Stapler



Senco Fastener

### **Safety Tools:**



Eye Wear



Gloves



Step 5:





19/32" X 8

Step 7:



Step 8:



Step 9: Step 10: Stapler Step 12: Step 11:

Senco Fastener



**Step 17:** 



**Step 18:** 



Step 19:



Step 20: