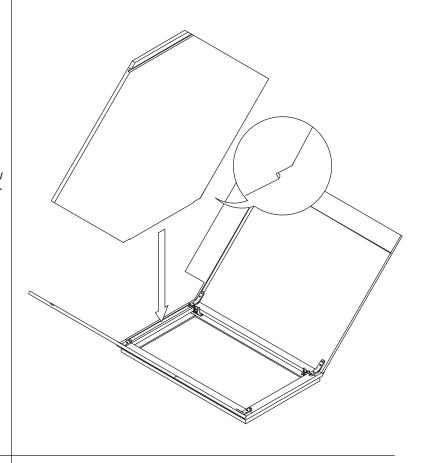

### **Safety Tools:**

Eye Wear

Gloves

Step 5:

19/32" X 8

Step 7:

Step 8:

Step 9: Step 10: Stapler Step 12: Step 11: