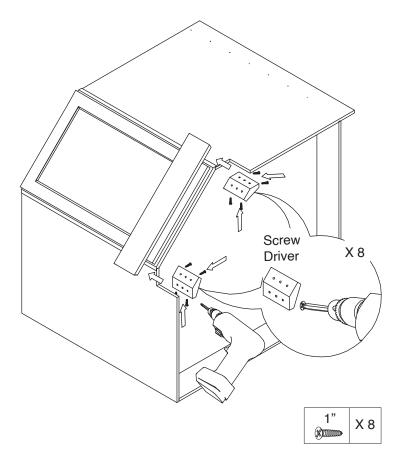

#### **Included Items:**

| (0° 0° 0)     | (0° 0° 0)    | 0            | 19/32" | 1"     | 1-3/16" |
|---------------|--------------|--------------|--------|--------|---------|
| 137° Brackets | 90° Brackets | Door Bumpers | Screws | Screws | Screws  |
| <b>X 4</b>    | <b>X 4</b>   | X 2          | X 32   | X8     | X 11    |