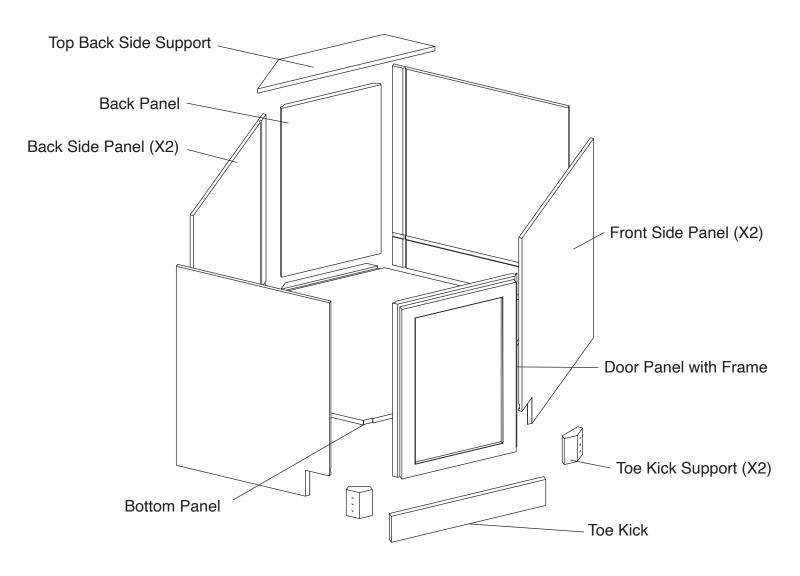

#### **Included Items:**

| (0° 0° 0)     | (0° 0° 0)    | 0            | 19/32" | 1"     | 1-3/16" |
|---------------|--------------|--------------|--------|--------|---------|
| 137° Brackets | 90° Brackets | Door Bumpers | Screws | Screws | Screws  |
| <b>X 4</b>    | <b>X 4</b>   | X 2          | X 32   | X8     | X 11    |