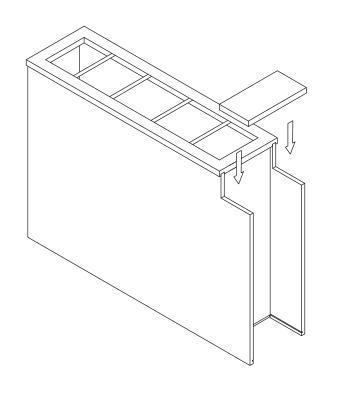

# **Assembly Instruction**

2020 Edition





**Spice Drawer Base Cabinet** 

Item Code: BWRC6





# WARNING:

- 1. Please be careful when opening the box with boxcutter and/or blade.
- 2. J&K Cabinetry is not responsible for any injuries and/or damages incurred during cabinet assembly.



# **SERVICE:**

During the installation process, if you encounter any problems, please go to our official website: www.jandkcabinetry.com, check the full version assembly instruction or watch the assembly video online.

#### **Included Items:**



| 1-3/16" |              |
|---------|--------------|
| Screws  | Door Bumpers |
| X 2     | X 20         |

#### **Recommended Tools:**



## **Safety Tools:**



Eye Wear



Gloves

Step 1:







Step 3:





Step 5:



Step 6:



Step 7:



Step 8:



Step 9:







Step 11:

Step 12:





\* repeat for other drawer

## **Step 13:**



\* repeat for other drawer

Step 14: