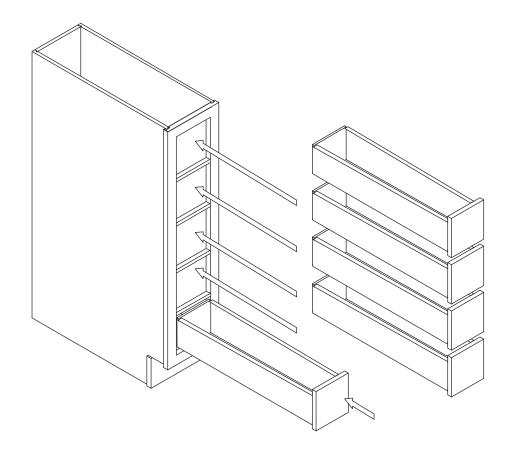

Step 8:

Step 9:

Step 11:

Step 12:

\* repeat for other drawer

## **Step 13:**

\* repeat for other drawer

Step 14: