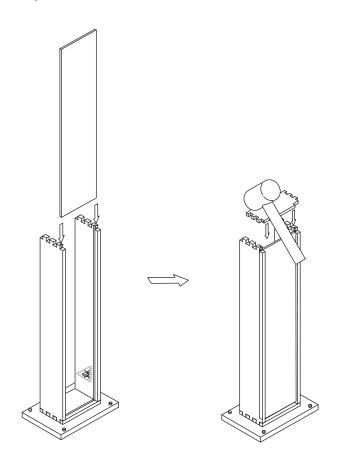

0 Edition





**Spice Drawer Base Cabinet** 

Item Code: BWRC6





# WARNING:

- 1. Please be careful when opening the box with boxcutter and/or blade.
- 2. J&K Cabinetry is not responsible for any injuries and/or damages incurred during cabinet assembly.



# **SERVICE:**

During the installation process, if you encounter any problems, please go to our official website: www.jandkcabinetry.com, check the full version assembly instruction or watch the assembly video online.

#### **Included Items:**



| 1-3/16" |              |
|---------|--------------|
| Screws  | Door Bumpers |
| X 2     | X 20         |

#### **Recommended Tools:**



## **Safety Tools:**



Eye Wear



Gloves

Step 1:







Step 3:





Step 5:



Step 6:



Step 7:



Step 8:



Step 9:







Step 11:

Step 12:





\* repeat for other drawer

## **Step 13:**



\* repeat for other drawer

Step 14: