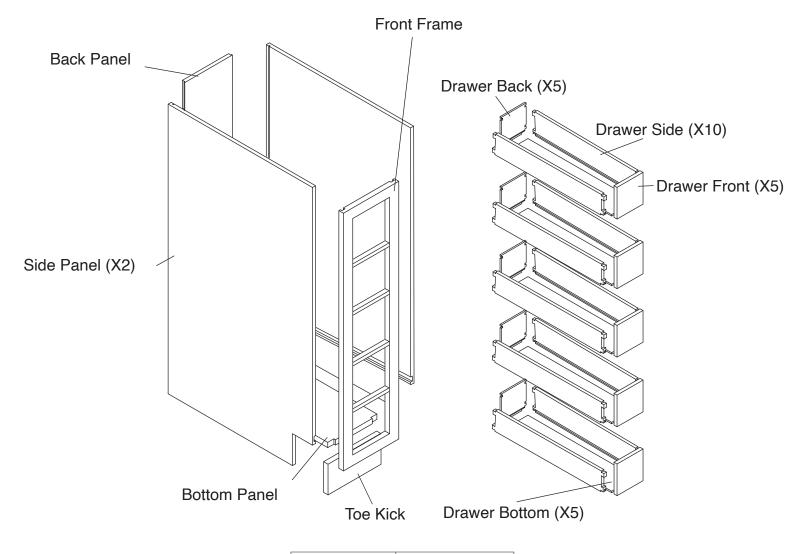

#### **Included Items:**

| 1-3/16" |              |
|---------|--------------|
| Screws  | Door Bumpers |
| X 2     | X 20         |