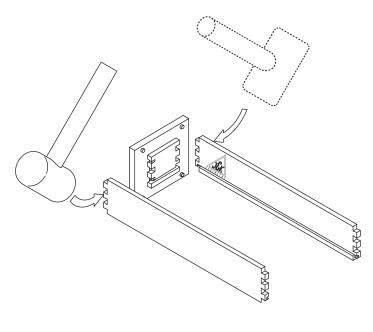

## **Safety Tools:**

Eye Wear

Gloves

Step 1:

Step 3:

Step 5:

Step 6:

Step 7: