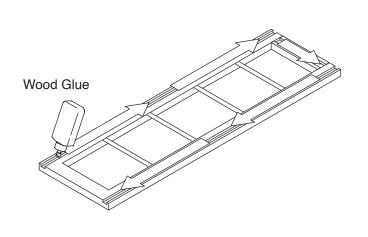

## **Safety Tools:**

Eye Wear

Gloves

Step 1:

Step 3:

Step 5:

Step 6:

Step 7: