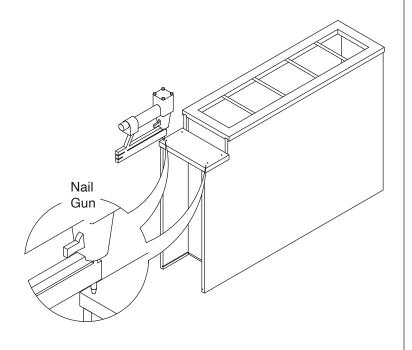

embly Instruction**

2020 Edition





**Spice Drawer Base Cabinet** 

Item Code: BWRC6





# WARNING:

- 1. Please be careful when opening the box with boxcutter and/or blade.
- 2. J&K Cabinetry is not responsible for any injuries and/or damages incurred during cabinet assembly.



# **SERVICE:**

During the installation process, if you encounter any problems, please go to our official website: www.jandkcabinetry.com, check the full version assembly instruction or watch the assembly video online.

#### **Included Items:**



| 1-3/16" |              |
|---------|--------------|
| Screws  | Door Bumpers |
| X 2     | X 20         |

#### **Recommended Tools:**



## **Safety Tools:**



Eye Wear



Gloves

Step 1:







Step 3:





Step 5:



Step 6:



Step 7:



Step 8:



Step 9:







Step 11:

Step 12:





\* repeat for other drawer

## **Step 13:**



\* repeat for other drawer

Step 14: