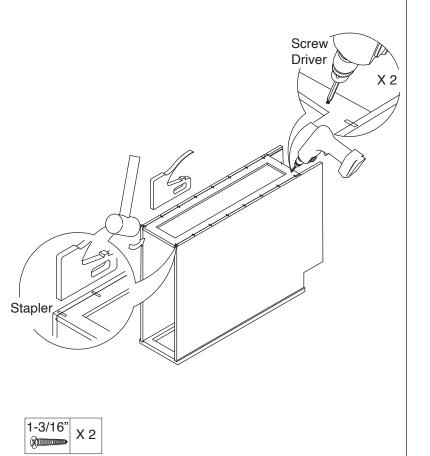

#### **Included Items:**

| 1-3/16" |              |
|---------|--------------|
| Screws  | Door Bumpers |
| X 2     | X 20         |

Step 8:

Step 9:

Step 11:

Step 12:

\* repeat for other drawer