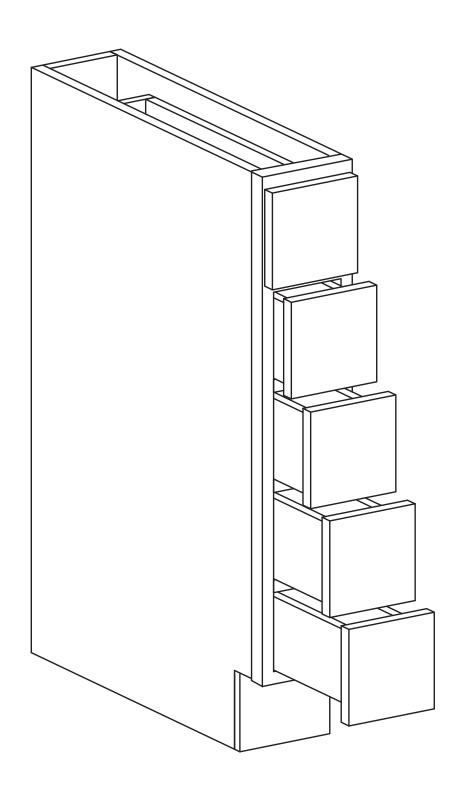

# **Assembly Instruction**

2020 Edition

**Spice Drawer Base Cabinet** 

Item Code: BWRC6