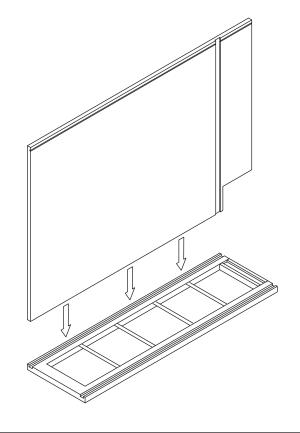

## **Safety Tools:**

Eye Wear

Gloves

Step 1:

Step 3:

Step 5:

Step 6:

Step 7: