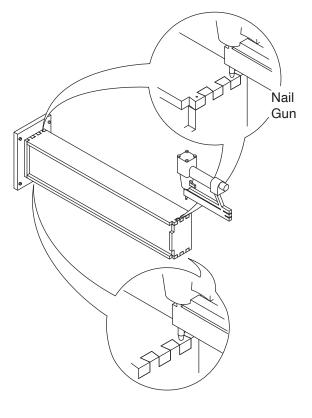

Edition





**Spice Drawer Base Cabinet** 

Item Code: BWRC6





# WARNING:

- 1. Please be careful when opening the box with boxcutter and/or blade.
- 2. J&K Cabinetry is not responsible for any injuries and/or damages incurred during cabinet assembly.



# **SERVICE:**

During the installation process, if you encounter any problems, please go to our official website: www.jandkcabinetry.com, check the full version assembly instruction or watch the assembly video online.

#### **Included Items:**



| 1-3/16" |              |
|---------|--------------|
| Screws  | Door Bumpers |
| X 2     | X 20         |

#### **Recommended Tools:**



## **Safety Tools:**



Eye Wear



Gloves

Step 1:







Step 3:





Step 5:



Step 6:



Step 7:



Step 8:



Step 9:







Step 11:

Step 12:





\* repeat for other drawer

## **Step 13:**



\* repeat for other drawer

Step 14: