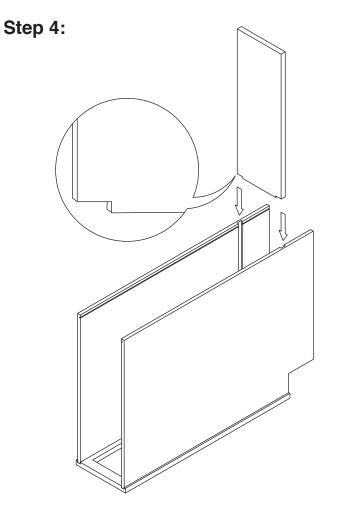

# **Assembly Instruction**

2020 Edition





**Spice Drawer Base Cabinet** 

Item Code: BWRC6





# WARNING:

- 1. Please be careful when opening the box with boxcutter and/or blade.
- 2. J&K Cabinetry is not responsible for any injuries and/or damages incurred during cabinet assembly.



# **SERVICE:**

During the installation process, if you encounter any problems, please go to our official website: www.jandkcabinetry.com, check the full version assembly instruction or watch the assembly video online.

#### **Included Items:**



| 1-3/16" |              |
|---------|--------------|
| Screws  | Door Bumpers |
| X 2     | X 20         |

#### **Recommended Tools:**



## **Safety Tools:**



Eye Wear



Gloves

Step 1:







Step 3:





Step 5:



Step 6:



Step 7:



Step 8:



Step 9:







Step 11:

Step 12:





\* repeat for other drawer

## **Step 13:**



\* repeat for other drawer

Step 14: