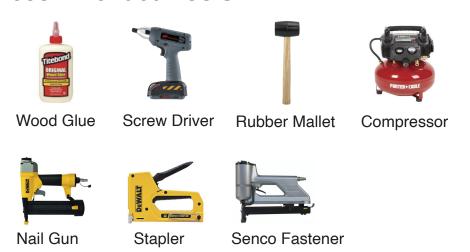

#### **Recommended Tools:**

## **Safety Tools:**

Eye Wear

Gloves

Step 1:

Step 3:

Step 5:

Step 6:

Step 7: