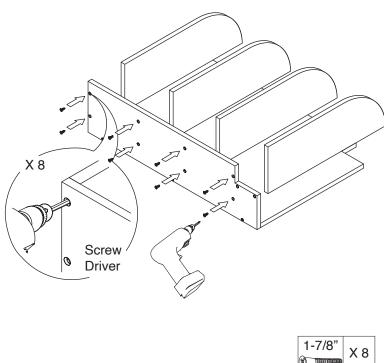

# **Assembly Instruction**

2020 Edition





#### **Base End Shelf Cabinet**

Item Code: BES09L/R, BES12L/R





## WARNING:

- 1. Please be careful when opening the box with boxcutter and/or blade.
- 2. J&K Cabinetry is not responsible for any injuries and/or damages incurred during cabinet assembly.



## **SERVICE:**

During the installation process, if you encounter any problems, please go to our official website: www.jandkcabinetry.com, check the full version assembly instruction or watch the assembly video online.

### **Included Items:**



### **Recommended Tools:**



**Screw Driver** 

## **Safety Tools:**



Eye Wear



Gloves

### Step 1:



Step 2:



(%) \_\_\_\_\_\_\_\_

1-7/8"

Step 3:

Х3



Step 4: