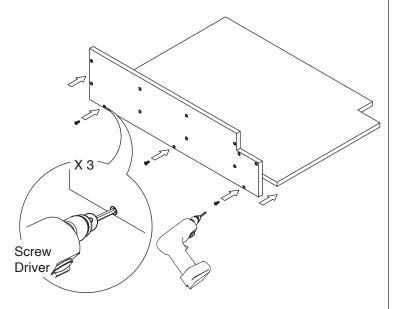

# **Assembly Instruction**

2020 Edition





#### **Base End Shelf Cabinet**

Item Code: BES09L/R, BES12L/R





## WARNING:

- 1. Please be careful when opening the box with boxcutter and/or blade.
- 2. J&K Cabinetry is not responsible for any injuries and/or damages incurred during cabinet assembly.



## **SERVICE:**

During the installation process, if you encounter any problems, please go to our official website: www.jandkcabinetry.com, check the full version assembly instruction or watch the assembly video online.

### **Included Items:**



### **Recommended Tools:**



**Screw Driver** 

## **Safety Tools:**



Eye Wear



Gloves

### Step 1:



Step 2:



(%) \_\_\_\_\_\_\_\_

1-7/8"

Step 3:

Х3



Step 4: