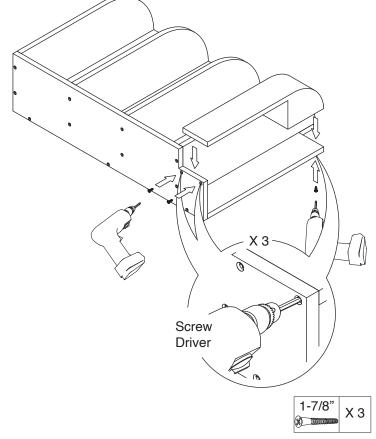

# **Assembly Instruction**

2020 Edition





#### **Base End Shelf Cabinet**

Item Code: BES09L/R, BES12L/R





## WARNING:

- 1. Please be careful when opening the box with boxcutter and/or blade.
- 2. J&K Cabinetry is not responsible for any injuries and/or damages incurred during cabinet assembly.



## **SERVICE:**

During the installation process, if you encounter any problems, please go to our official website: www.jandkcabinetry.com, check the full version assembly instruction or watch the assembly video online.

### **Included Items:**



### **Recommended Tools:**



**Screw Driver** 

## **Safety Tools:**



Eye Wear



Gloves

### Step 1:



Step 2:



(%) \_\_\_\_\_\_\_\_

1-7/8"

Step 3:

Х3



Step 4: