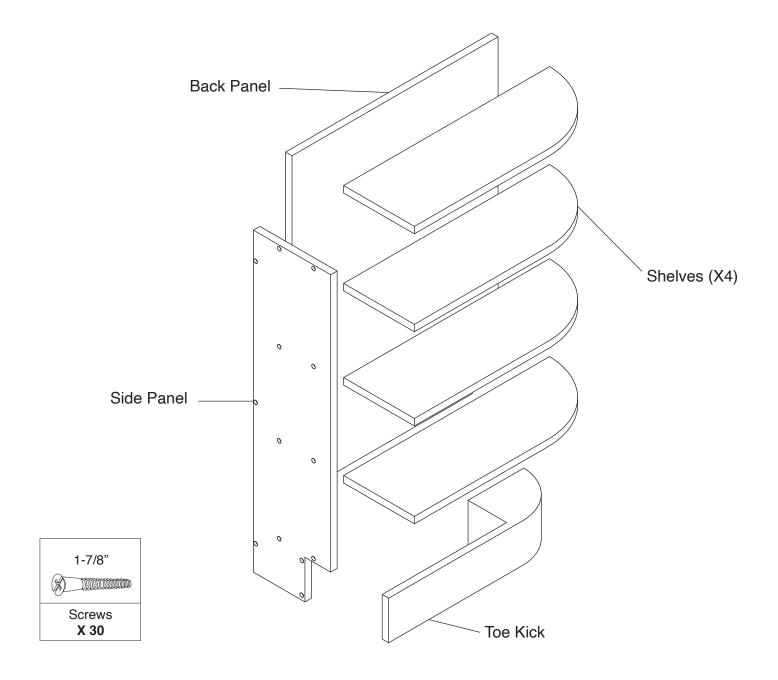

# **Assembly Instruction**

2020 Edition





#### **Base End Shelf Cabinet**

Item Code: BES09L/R, BES12L/R





## WARNING:

- 1. Please be careful when opening the box with boxcutter and/or blade.
- 2. J&K Cabinetry is not responsible for any injuries and/or damages incurred during cabinet assembly.



## **SERVICE:**

During the installation process, if you encounter any problems, please go to our official website: www.jandkcabinetry.com, check the full version assembly instruction or watch the assembly video online.

### **Included Items:**



### **Recommended Tools:**



**Screw Driver** 

## **Safety Tools:**



Eye Wear



Gloves

### Step 1:



Step 2:



(%) \_\_\_\_\_\_\_\_

1-7/8"

Step 3:

Х3



Step 4: