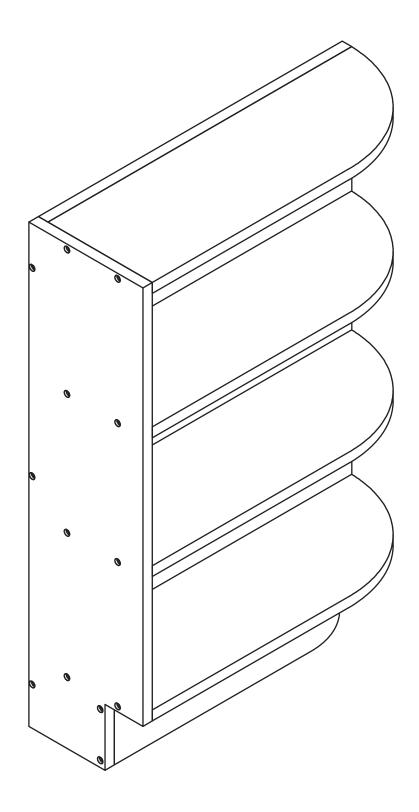

# **Assembly Instruction**

2020 Edition





#### **Base End Shelf Cabinet**

Item Code: BES09L/R, BES12L/R





## WARNING:

- 1. Please be careful when opening the box with boxcutter and/or blade.
- 2. J&K Cabinetry is not responsible for any injuries and/or damages incurred during cabinet assembly.



## **SERVICE:**

During the installation process, if you encounter any problems, please go to our official website: www.jandkcabinetry.com, check the full version assembly instruction or watch the assembly video online.

### **Included Items:**



### **Recommended Tools:**



**Screw Driver** 

## **Safety Tools:**



Eye Wear



Gloves

### Step 1:



Step 2:



(%) \_\_\_\_\_\_\_\_

1-7/8"

Step 3:

Х3



Step 4: