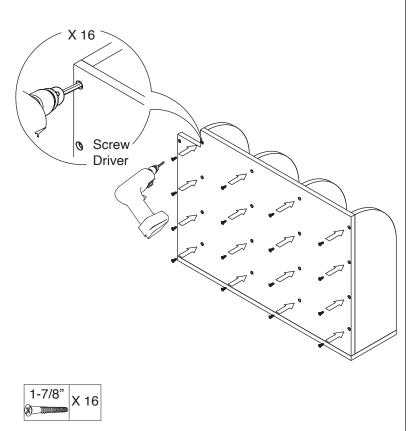

# **Assembly Instruction**

2020 Edition





#### **Base End Shelf Cabinet**

Item Code: BES09L/R, BES12L/R





## WARNING:

- 1. Please be careful when opening the box with boxcutter and/or blade.
- 2. J&K Cabinetry is not responsible for any injuries and/or damages incurred during cabinet assembly.



## **SERVICE:**

During the installation process, if you encounter any problems, please go to our official website: www.jandkcabinetry.com, check the full version assembly instruction or watch the assembly video online.

### **Included Items:**



### **Recommended Tools:**



**Screw Driver** 

## **Safety Tools:**



Eye Wear



Gloves

### Step 1:



Step 2:



(%) \_\_\_\_\_\_\_\_

1-7/8"

Step 3:

Х3



Step 4: