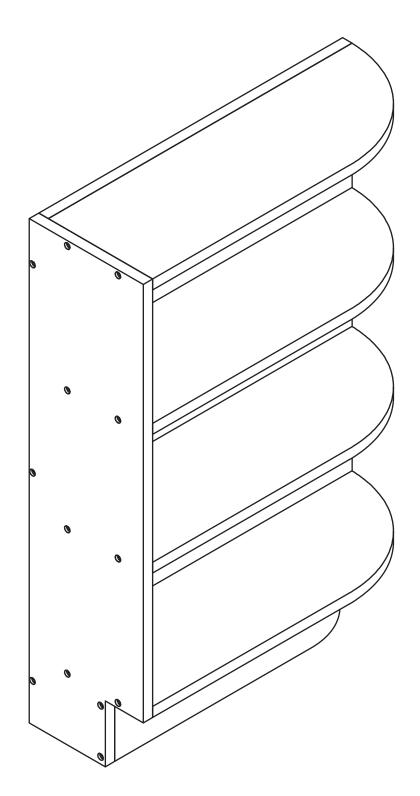

# **Assembly Instruction**

2020 Edition





#### **Base End Shelf Cabinet**

Item Code: BES09L/R, BES12L/R





## WARNING:

- 1. Please be careful when opening the box with boxcutter and/or blade.
- 2. J&K Cabinetry is not responsible for any injuries and/or damages incurred during cabinet assembly.



## **SERVICE:**

During the installation process, if you encounter any problems, please go to our official website: www.jandkcabinetry.com, check the full version assembly instruction or watch the assembly video online.

### **Included Items:**



### **Recommended Tools:**



**Screw Driver** 

## **Safety Tools:**



Eye Wear



Gloves

### Step 1:



Step 2:



(%) \_\_\_\_\_\_\_\_

1-7/8"

Step 3:

Х3



Step 4: