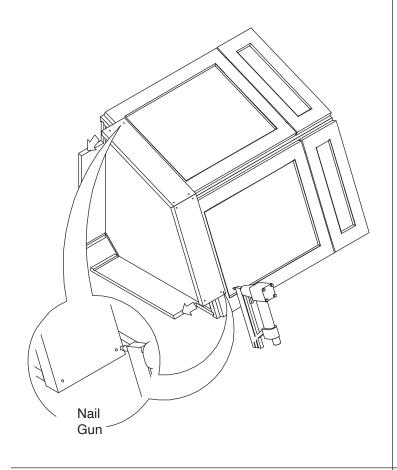

# **Assembly Instruction**

2020 Edition





**Base End Corner Cabinet** 

Item Code: BEC24





## 

1. Please be careful when opening the box with boxcutter and/or blade.

2. J&K Cabinetry is not responsible for any injuries and/or damages incurred during cabinet assembly.

### SERVICE:

During the installation process, if you encounter any problems, please go to our official website: www.jandkcabinetry.com, check the full version assembly instruction or watch the assembly video online.

#### **Included Items:**





Nail Gun



Stapler



Senco Fastener

Copyrights © 2020 J&K International Group, LLC. All Rights Reserved.

Gloves



Step 2:













Step 6:



Step 8:







Step 15:



Step 14:







### Step 17: