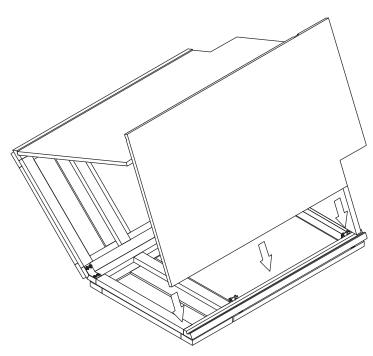

# **Assembly Instruction**

2020 Edition





**Base End Corner Cabinet** 

Item Code: BEC24





## 

1. Please be careful when opening the box with boxcutter and/or blade.

2. J&K Cabinetry is not responsible for any injuries and/or damages incurred during cabinet assembly.

### SERVICE:

During the installation process, if you encounter any problems, please go to our official website: www.jandkcabinetry.com, check the full version assembly instruction or watch the assembly video online.

#### **Included Items:**





Nail Gun



Stapler



Senco Fastener

Copyrights © 2020 J&K International Group, LLC. All Rights Reserved.

Gloves



Step 2:













Step 6:



Step 8:







Step 15:



Step 14:







### Step 17: