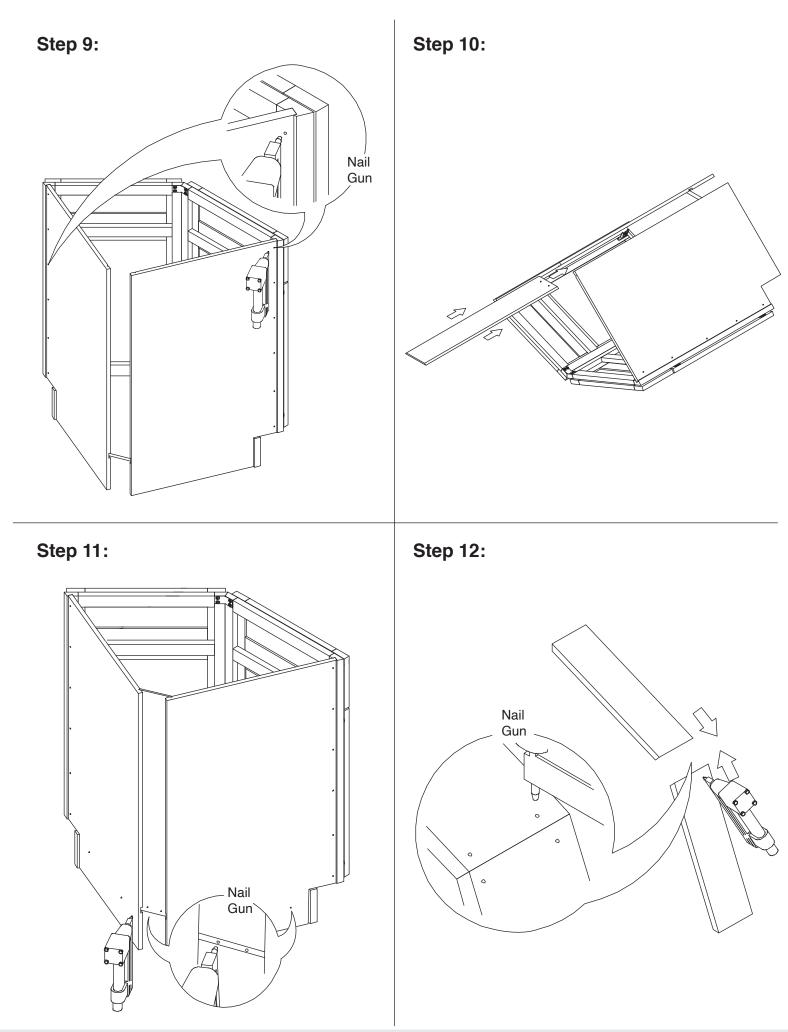

# **Assembly Instruction**

2020 Edition





**Base End Corner Cabinet** 

Item Code: BEC24





## 

1. Please be careful when opening the box with boxcutter and/or blade.

2. J&K Cabinetry is not responsible for any injuries and/or damages incurred during cabinet assembly.

### SERVICE:

During the installation process, if you encounter any problems, please go to our official website: www.jandkcabinetry.com, check the full version assembly instruction or watch the assembly video online.

#### **Included Items:**





Nail Gun



Stapler



Senco Fastener

Copyrights © 2020 J&K International Group, LLC. All Rights Reserved.

Gloves



Step 2:













Step 6:



Step 8:







Step 15:



Step 14:







### Step 17: