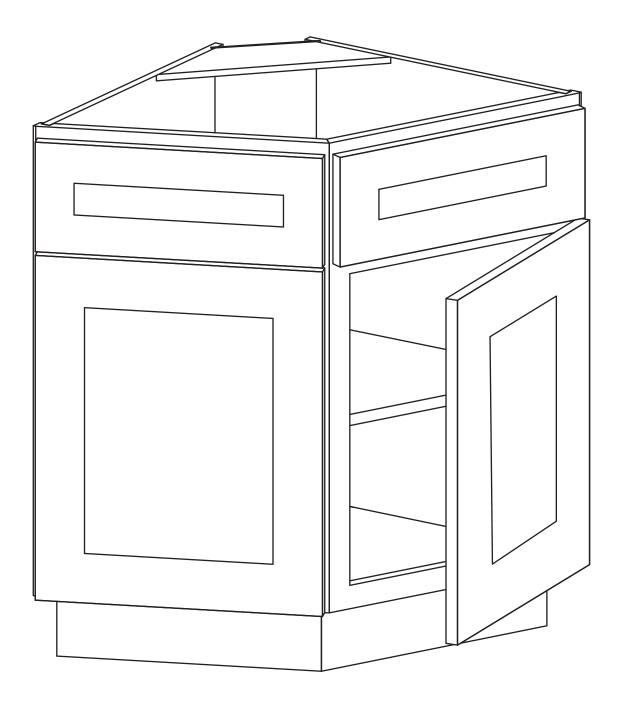

# **Assembly Instruction**

2020 Edition





**Base End Corner Cabinet** 

Item Code: BEC24





## 

1. Please be careful when opening the box with boxcutter and/or blade.

2. J&K Cabinetry is not responsible for any injuries and/or damages incurred during cabinet assembly.

### SERVICE:

During the installation process, if you encounter any problems, please go to our official website: www.jandkcabinetry.com, check the full version assembly instruction or watch the assembly video online.

#### **Included Items:**





Nail Gun



Stapler



Senco Fastener

Copyrights © 2020 J&K International Group, LLC. All Rights Reserved.

Gloves



Step 2:













Step 6:



Step 8:







Step 15:



Step 14:







### Step 17: