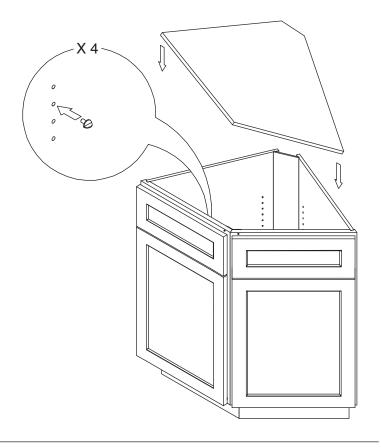

# **Assembly Instruction**

2020 Edition





**Base End Corner Cabinet** 

Item Code: BEC24





## 

1. Please be careful when opening the box with boxcutter and/or blade.

2. J&K Cabinetry is not responsible for any injuries and/or damages incurred during cabinet assembly.

### SERVICE:

During the installation process, if you encounter any problems, please go to our official website: www.jandkcabinetry.com, check the full version assembly instruction or watch the assembly video online.

#### **Included Items:**





Nail Gun



Stapler



Senco Fastener

Copyrights © 2020 J&K International Group, LLC. All Rights Reserved.

Gloves



Step 2:













Step 6:



Step 8:







Step 15:



Step 14:







### Step 17: