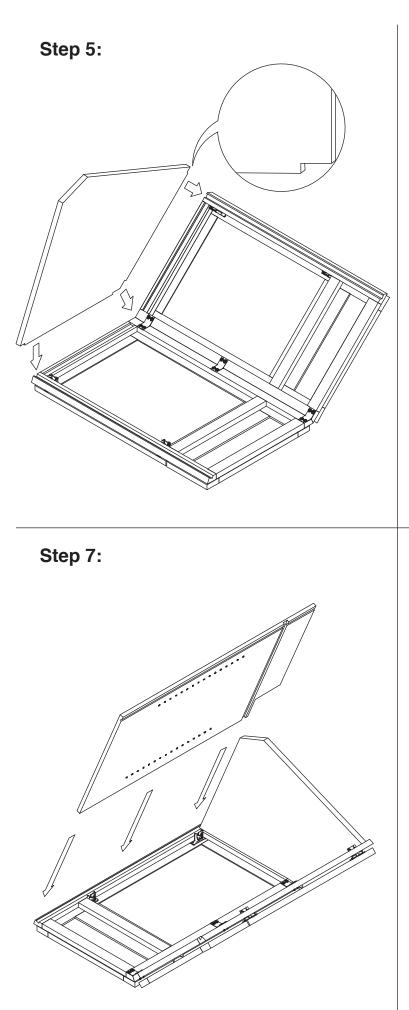

# **Assembly Instruction**

2020 Edition





**Base End Corner Cabinet** 

Item Code: BEC24





## 

1. Please be careful when opening the box with boxcutter and/or blade.

2. J&K Cabinetry is not responsible for any injuries and/or damages incurred during cabinet assembly.

### SERVICE:

During the installation process, if you encounter any problems, please go to our official website: www.jandkcabinetry.com, check the full version assembly instruction or watch the assembly video online.

#### **Included Items:**





Nail Gun



Stapler



Senco Fastener

Copyrights © 2020 J&K International Group, LLC. All Rights Reserved.

Gloves



Step 2:













Step 6:



Step 8:







Step 15:



Step 14:







### Step 17: