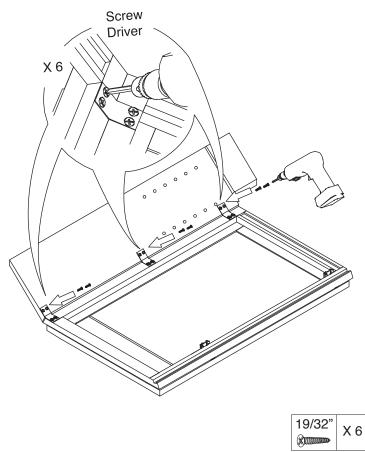

### **Safety Tools:**

Eye Wear

Gloves

Step 1:

Step 2:

Step 3:

Step 4:

Step 6: Step 5: Nail Gun Step 7: Step 8: