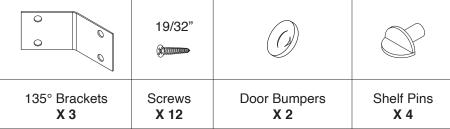

# **Assembly Instruction**







## **Base Diagonal End Corner (L/R)**

Item Code: BDEC12L, BDEC12R





## **WARNING:**

- 1. Please be careful when opening the box with boxcutter and/or blade.
- 2. J&K Cabinetry is not responsible for any injuries and/or damages incurred during cabinet assembly.



## **SERVICE:**

During the installation process, if you encounter any problems, please go to our official website: www.jandkcabinetry.com, check the full version assembly instruction or watch the assembly video online.

#### **Included Items:**





#### **Recommended Tools:**



### **Safety Tools:**



Eye Wear



Gloves

Step 1:



Step 2:



Step 3:



Step 4:



Step 6: Step 5: Nail Gun Step 7: Step 8:

Step 9:



Step 10:



Step 11:



Step 12:



Copyrights © 2020 J&K International Group, LLC. All Rights Reserved.

## Step 13: