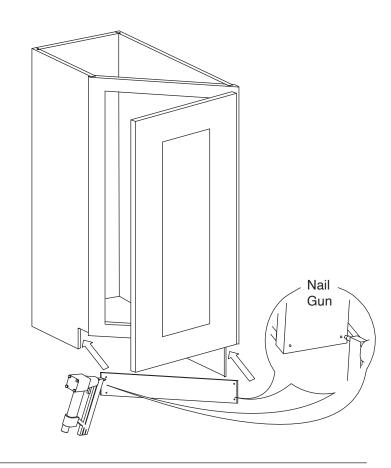

### **Safety Tools:**

Eye Wear

Gloves

Step 1:

Step 2:

Step 3:

Step 4:

Step 6: Step 5: Nail Gun Step 7: Step 8: