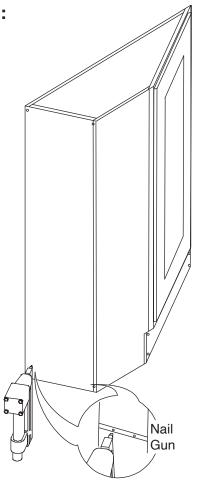

### **Safety Tools:**

Eye Wear

Gloves

Step 1:

Step 2:

Step 3:

Step 4:

Step 6: Step 5: Nail Gun Step 7: Step 8: