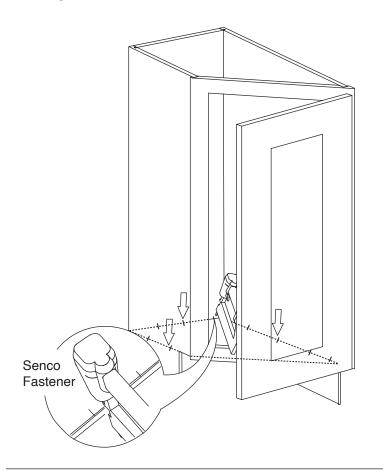

### **Safety Tools:**

Eye Wear

Gloves

Step 1:

Step 2:

Step 3:

Step 4:

Step 6: Step 5: Nail Gun Step 7: Step 8: