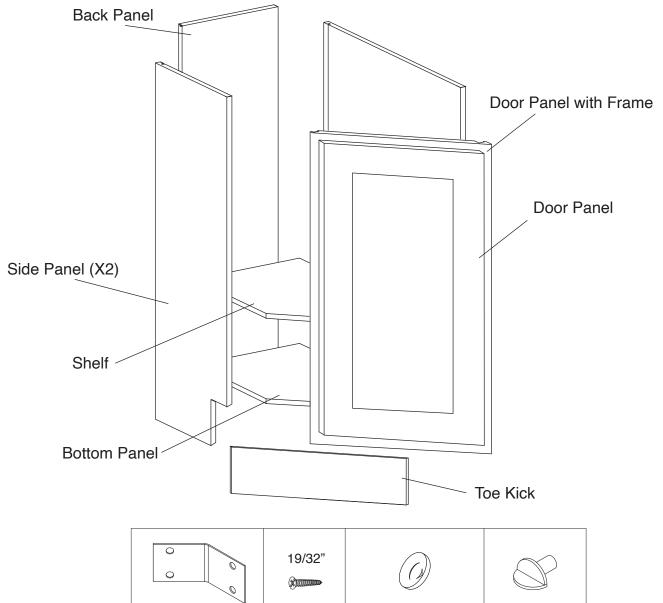

# **Assembly Instruction**







## **Base Diagonal End Corner (L/R)**

Item Code: BDEC12L, BDEC12R





## **WARNING:**

- 1. Please be careful when opening the box with boxcutter and/or blade.
- 2. J&K Cabinetry is not responsible for any injuries and/or damages incurred during cabinet assembly.



## **SERVICE:**

During the installation process, if you encounter any problems, please go to our official website: www.jandkcabinetry.com, check the full version assembly instruction or watch the assembly video online.

#### **Included Items:**





#### **Recommended Tools:**



### **Safety Tools:**



Eye Wear



Gloves

Step 1:



Step 2:



Step 3:



Step 4:



Step 6: Step 5: Nail Gun Step 7: Step 8:

Step 9:



Step 10:



Step 11:



Step 12:



Copyrights © 2020 J&K International Group, LLC. All Rights Reserved.

## Step 13: