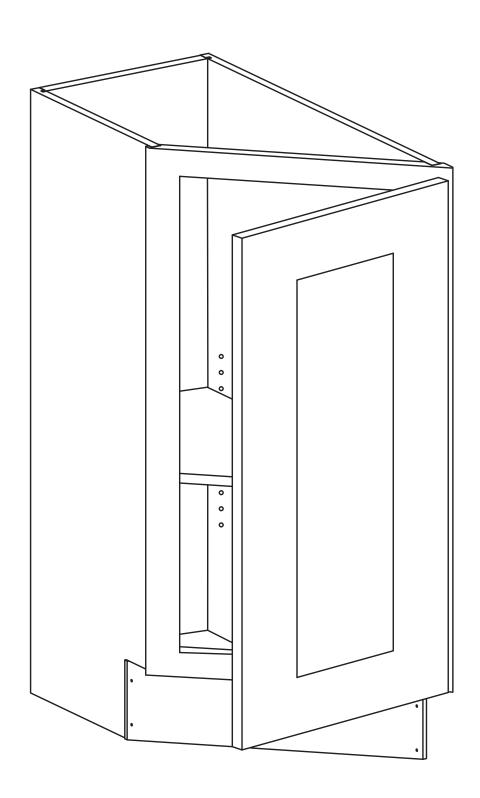

# **Assembly Instruction**







## **Base Diagonal End Corner (L/R)**

Item Code: BDEC12L, BDEC12R





## **WARNING:**

- 1. Please be careful when opening the box with boxcutter and/or blade.
- 2. J&K Cabinetry is not responsible for any injuries and/or damages incurred during cabinet assembly.



## **SERVICE:**

During the installation process, if you encounter any problems, please go to our official website: www.jandkcabinetry.com, check the full version assembly instruction or watch the assembly video online.

#### **Included Items:**





#### **Recommended Tools:**



### **Safety Tools:**



Eye Wear



Gloves

Step 1:



Step 2:



Step 3:



Step 4:



Step 6: Step 5: Nail Gun Step 7: Step 8:

Step 9:



Step 10:



Step 11:



Step 12:



Copyrights © 2020 J&K International Group, LLC. All Rights Reserved.