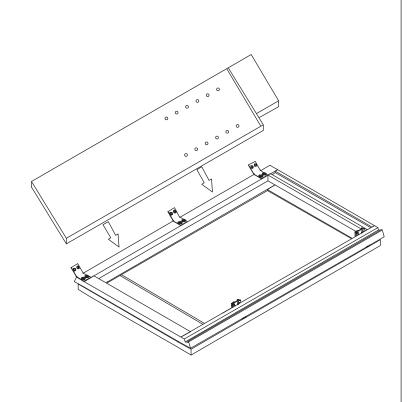

### **Safety Tools:**

Eye Wear

Gloves

Step 1:

Step 2:

Step 3:

Step 4:

Step 6: Step 5: Nail Gun Step 7: Step 8: