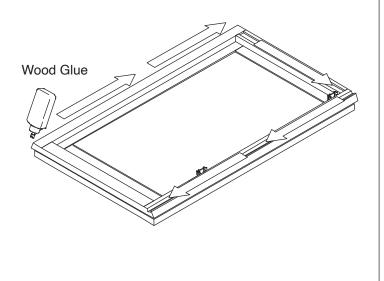

### **Safety Tools:**

Eye Wear

Gloves

Step 1:

Step 2:

Step 3:

Step 4:

Step 6: Step 5: Nail Gun Step 7: Step 8: