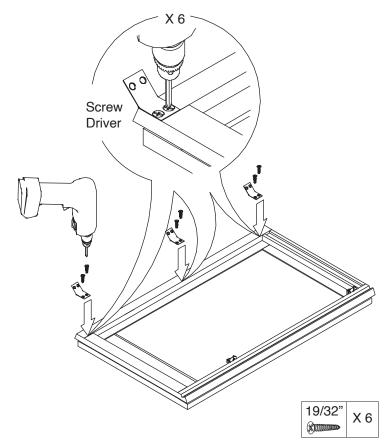

### **Safety Tools:**

Eye Wear

Gloves

Step 1:

Step 2:

Step 3:

Step 4:

Step 6: Step 5: Nail Gun Step 7: Step 8: