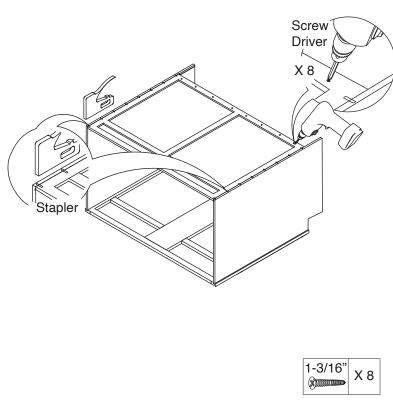

## **Safety Tools:**

Eye Wear

Gloves

Step 2: Step 1: Wood Glue Step 3: Step 4: Senco Fastener

Step 5:

Step 6:

Step 7:

Step 8: