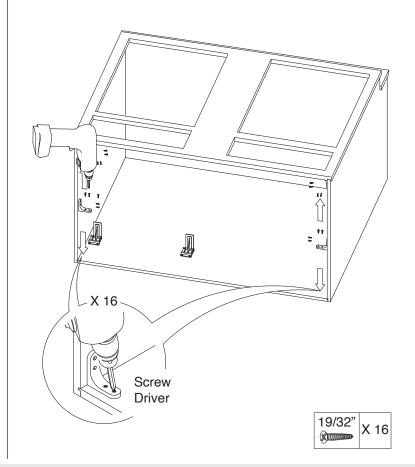

Step 9:

**Step 10:** 

Step 11:

X 4

**Step 12:** 

**Step 13:** 

Step 14:

**Step 15:** 