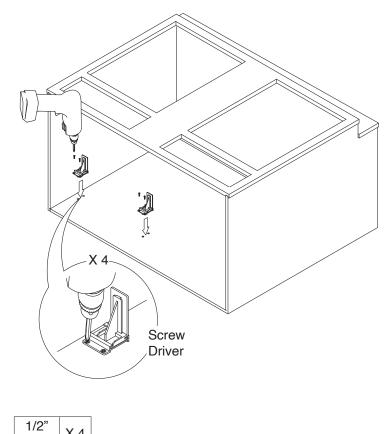

Step 9:

**Step 10:** 

Step 11:

X 4

**Step 12:** 

**Step 13:** 

Step 14:

**Step 15:** 