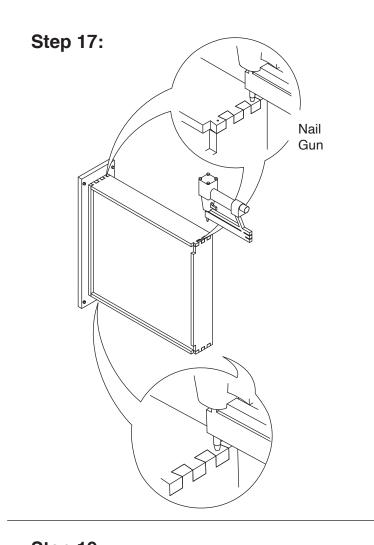

-----------------------|----------------|---------------|----------------------------------------|--------------------------|------------------------------------|
| 90° Brackets<br><b>X 4</b> | Screws<br>X 14 | Screws<br>X 16 | Screws<br>X 8 | Screws<br>X 2 | Door<br>Bumpers<br><b>X 6</b> | Shelf Pins X 4 | Hinges<br>X 2 | Under Mount<br>Drawer Glide Kit<br>X 1 | Glide<br>Supports<br>X 2 | Glide<br>Locking Kit<br><b>X 1</b> |

#### **Recommended Tools:**







Rubber Mallet

Compressor





Screw Driver



Senco Fastener

## **Safety Tools:**



Eye Wear



Gloves

Step 2: Step 1: Wood Glue Step 3: Step 4: Senco Fastener

Step 5:



Step 6:



Step 7:



Step 8:



Step 9:



**Step 10:** 



Step 11:

X 4



**Step 12:** 



**Step 13:** 



Step 14:



**Step 15:** 



**Step 16:** 











Step 21:



Step 22: