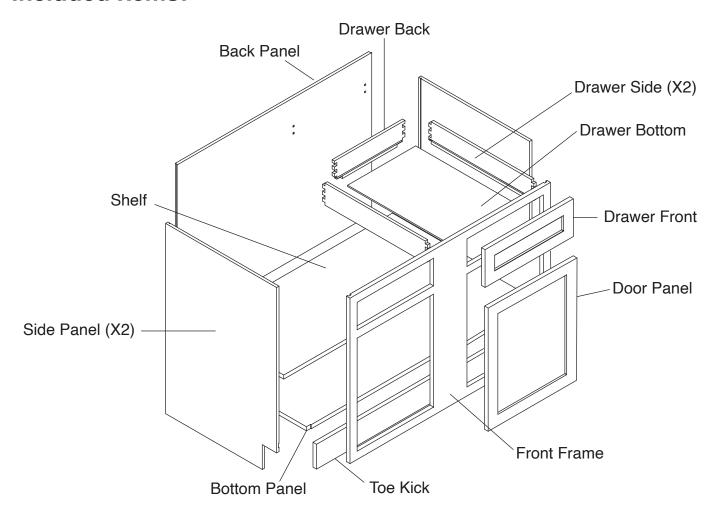

#### **Included Items:**

| 0000                       | 1/2"           | 19/32"         | 1-3/16"       | 11/16"        | 0                             |                |               |                                        |                          |                                    |
|----------------------------|----------------|----------------|---------------|---------------|-------------------------------|----------------|---------------|----------------------------------------|--------------------------|------------------------------------|
| 90° Brackets<br><b>X 4</b> | Screws<br>X 14 | Screws<br>X 16 | Screws<br>X 8 | Screws<br>X 2 | Door<br>Bumpers<br><b>X 6</b> | Shelf Pins X 4 | Hinges<br>X 2 | Under Mount<br>Drawer Glide Kit<br>X 1 | Glide<br>Supports<br>X 2 | Glide<br>Locking Kit<br><b>X 1</b> |