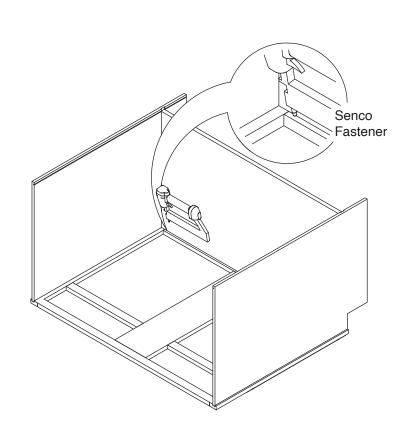

## **Safety Tools:**

Eye Wear

Gloves

Step 2: Step 1: Wood Glue Step 3: Step 4: Senco Fastener

Step 5:

Step 6:

Step 7:

Step 8: