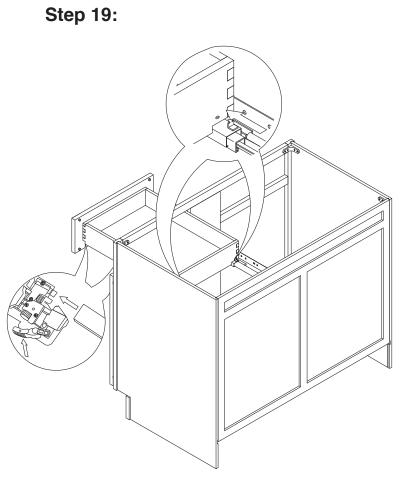

-------------------|----------------|---------------|----------------------------------------|--------------------------|------------------------------------|
| 90° Brackets<br><b>X 4</b> | Screws<br>X 14 | Screws<br>X 16 | Screws<br>X 8 | Screws<br>X 2 | Door<br>Bumpers<br><b>X 6</b> | Shelf Pins X 4 | Hinges<br>X 2 | Under Mount<br>Drawer Glide Kit<br>X 1 | Glide<br>Supports<br>X 2 | Glide<br>Locking Kit<br><b>X 1</b> |

#### **Recommended Tools:**







Rubber Mallet

Compressor





Screw Driver



Senco Fastener

## **Safety Tools:**



Eye Wear



Gloves

Step 2: Step 1: Wood Glue Step 3: Step 4: Senco Fastener

Step 5:



Step 6:



Step 7:



Step 8:



Step 9:



**Step 10:** 



Step 11:

X 4



**Step 12:** 



**Step 13:** 



Step 14:



**Step 15:** 



**Step 16:** 











Step 21:



Step 22: