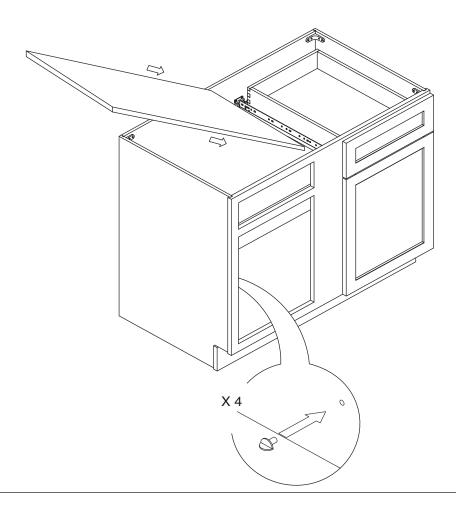

-----|----------------|---------------|----------------------------------------|--------------------------|------------------------------------|
| 90° Brackets<br><b>X 4</b> | Screws<br>X 14 | Screws<br>X 16 | Screws<br>X 8 | Screws<br>X 2 | Door<br>Bumpers<br><b>X 6</b> | Shelf Pins X 4 | Hinges<br>X 2 | Under Mount<br>Drawer Glide Kit<br>X 1 | Glide<br>Supports<br>X 2 | Glide<br>Locking Kit<br><b>X 1</b> |

#### **Recommended Tools:**







Rubber Mallet

Compressor





Screw Driver



Senco Fastener

## **Safety Tools:**



Eye Wear



Gloves

Step 2: Step 1: Wood Glue Step 3: Step 4: Senco Fastener

Step 5:



Step 6:



Step 7:



Step 8:



Step 9:



**Step 10:** 



Step 11:

X 4



**Step 12:** 



**Step 13:** 



Step 14:



**Step 15:** 



**Step 16:** 











Step 21:



Step 22: