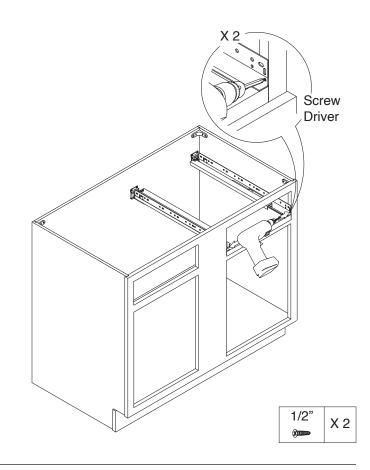

-----------|---------------|-------------------------------|----------------|---------------|----------------------------------------|--------------------------|------------------------------------|
| 90° Brackets<br><b>X 4</b> | Screws<br>X 14 | Screws<br>X 16 | Screws<br>X 8 | Screws<br>X 2 | Door<br>Bumpers<br><b>X 6</b> | Shelf Pins X 4 | Hinges<br>X 2 | Under Mount<br>Drawer Glide Kit<br>X 1 | Glide<br>Supports<br>X 2 | Glide<br>Locking Kit<br><b>X 1</b> |

#### **Recommended Tools:**







Rubber Mallet

Compressor





Screw Driver



Senco Fastener

## **Safety Tools:**



Eye Wear



Gloves

Step 2: Step 1: Wood Glue Step 3: Step 4: Senco Fastener

Step 5:



Step 6:



Step 7:



Step 8:



Step 9:



**Step 10:** 



Step 11:

X 4



**Step 12:** 



**Step 13:** 



Step 14:



**Step 15:** 



**Step 16:** 











Step 21:



Step 22: