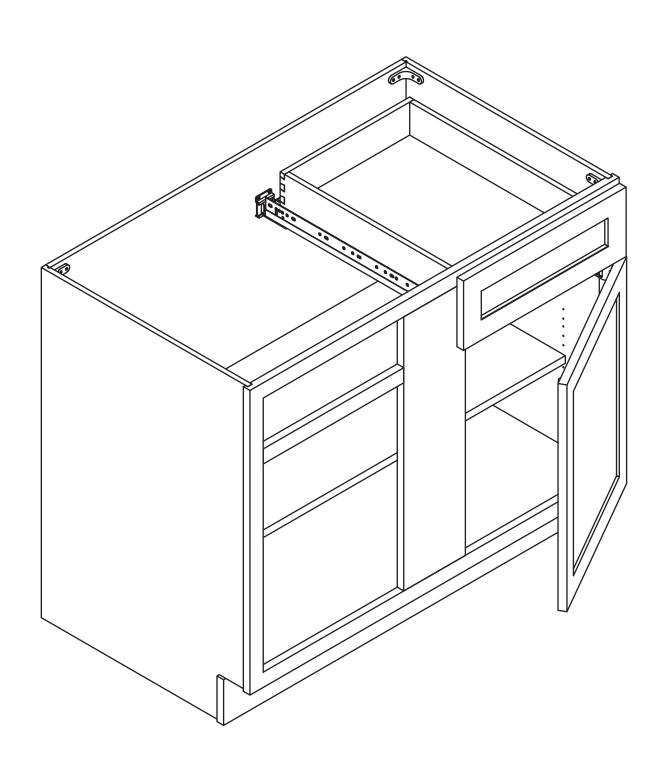

# **Assembly Instruction**







## **Base Blind Corner Cabinet**

Item Code: BBC39L/R, BBC42L/R





# **WARNING:**

- 1. Please be careful when opening the box with boxcutter and/or blade.
- 2. J&K Cabinetry is not responsible for any injuries and/or damages incurred during cabinet assembly.



#### **SERVICE:**

During the installation process, if you encounter any problems, please go to our official website: www.jandkcabinetry.com, check the full version assembly instruction or watch the assembly video online.

#### **Included Items:**



| 0000                       | 1/2"           | 19/32"         | 1-3/16"       | 11/16"        | 0                             |                |               |                                        |                          |                                    |
|--------------