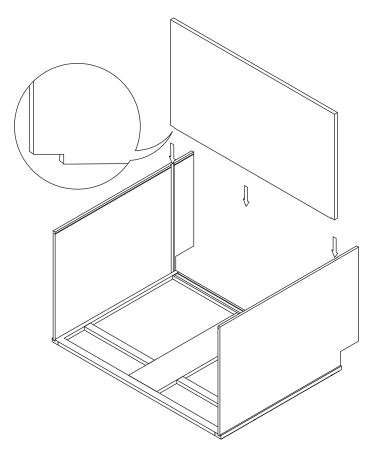

## **Safety Tools:**

Eye Wear

Gloves

Step 2: Step 1: Wood Glue Step 3: Step 4: Senco Fastener

Step 5:

Step 6:

Step 7:

Step 8: