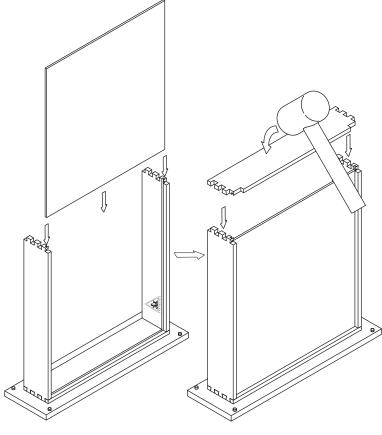

## **Safety Tools:**

Eye Wear

Gloves

Step 2: Step 1: Wood Glue Step 3: Step 4: Senco Fastener

Step 5:

Step 6:

Step 7:

Step 8: