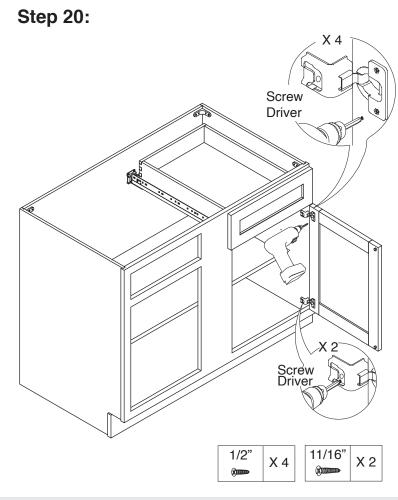

-----------------|----------------|---------------|----------------------------------------|--------------------------|------------------------------------|
| 90° Brackets<br><b>X 4</b> | Screws<br>X 14 | Screws<br>X 16 | Screws<br>X 8 | Screws<br>X 2 | Door<br>Bumpers<br><b>X 6</b> | Shelf Pins X 4 | Hinges<br>X 2 | Under Mount<br>Drawer Glide Kit<br>X 1 | Glide<br>Supports<br>X 2 | Glide<br>Locking Kit<br><b>X 1</b> |

#### **Recommended Tools:**







Rubber Mallet

Compressor





Screw Driver



Senco Fastener

## **Safety Tools:**



Eye Wear



Gloves

Step 2: Step 1: Wood Glue Step 3: Step 4: Senco Fastener

Step 5:



Step 6:



Step 7:



Step 8:



Step 9:



**Step 10:** 



Step 11:

X 4



**Step 12:** 



**Step 13:** 



Step 14:



**Step 15:** 



**Step 16:** 











Step 21:



Step 22: