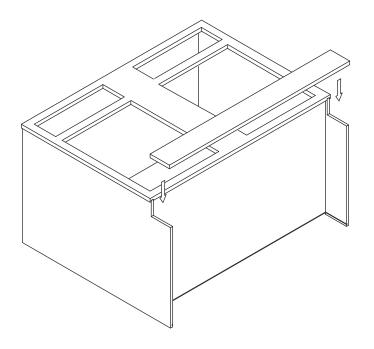

## **Safety Tools:**

Eye Wear

Gloves

Step 2: Step 1: Wood Glue Step 3: Step 4: Senco Fastener

Step 5:

Step 6:

Step 7:

Step 8: