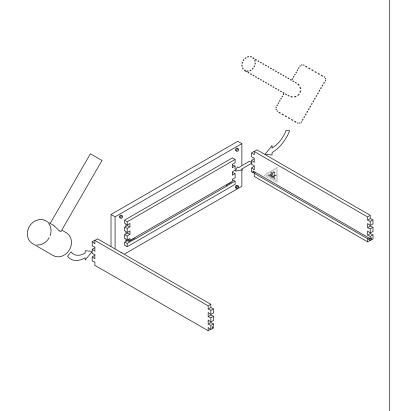

## **Safety Tools:**

Eye Wear

Gloves

Step 2: Step 1: Wood Glue Step 3: Step 4: Senco Fastener

Step 5:

Step 6:

Step 7:

Step 8: