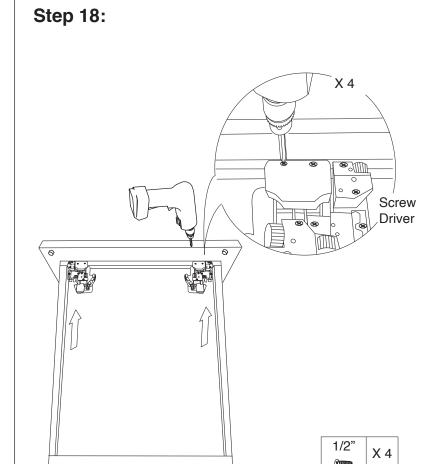

---------------------|----------------|---------------|----------------------------------------|--------------------------|------------------------------------|
| 90° Brackets<br><b>X 4</b> | Screws<br>X 14 | Screws<br>X 16 | Screws<br>X 8 | Screws<br>X 2 | Door<br>Bumpers<br><b>X 6</b> | Shelf Pins X 4 | Hinges<br>X 2 | Under Mount<br>Drawer Glide Kit<br>X 1 | Glide<br>Supports<br>X 2 | Glide<br>Locking Kit<br><b>X 1</b> |

#### **Recommended Tools:**







Rubber Mallet

Compressor





Screw Driver



Senco Fastener

## **Safety Tools:**



Eye Wear



Gloves

Step 2: Step 1: Wood Glue Step 3: Step 4: Senco Fastener

Step 5:



Step 6:



Step 7:



Step 8:



Step 9:



**Step 10:** 



Step 11:

X 4



**Step 12:** 



**Step 13:** 



Step 14:



**Step 15:** 



**Step 16:** 











Step 21:



Step 22: