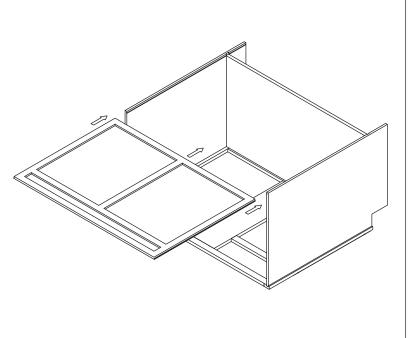

## **Safety Tools:**

Eye Wear

Gloves

Step 2: Step 1: Wood Glue Step 3: Step 4: Senco Fastener

Step 5:

Step 6:

Step 7:

Step 8: