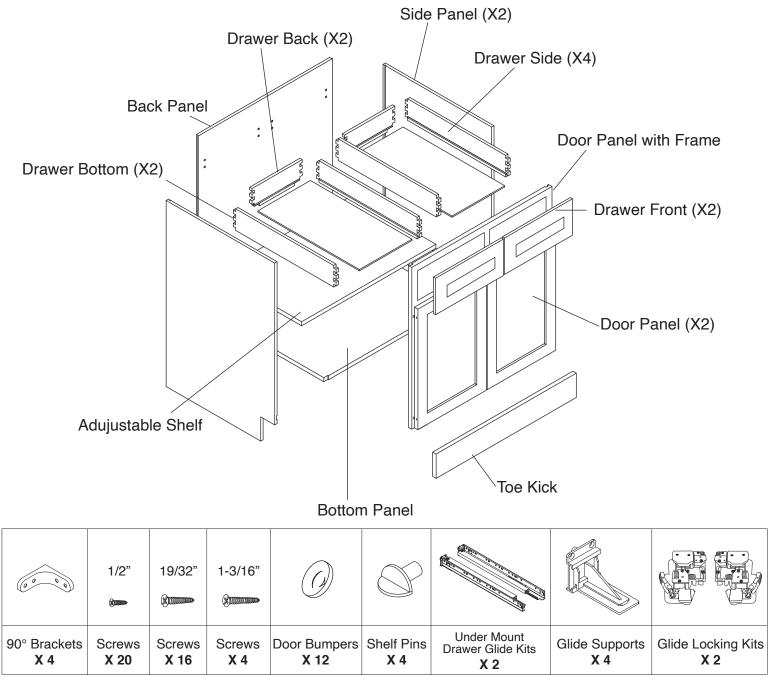

# **Assembly Instruction**

2020 Edition





Base Cabinet With 2 Drawers & 2 Doors Item Code:

Item Code: B30, B33, B36, B42





# 

1. Please be careful when opening the box with boxcutter and/or blade.

2. J&K Cabinetry is not responsible for any injuries and/or damages incurred during cabinet assembly.

## 

During the installation process, if you encounter any problems, please go to our official website: www.jandkcabinetry.com, check the full version assembly instruction or watch the assembly video online.

#### **Included Items:**



### **Recommended Tools:**







Wood Glue

Screw Driver

**Rubber Mallet** 





Compressor

### Safety Tools:



Gloves





Nail Gun



Copyrights © 2020 J&K International Group, LLC. All Rights Reserved.



Copyrights © 2020 J&K International Group, LLC. All Rights Reserved.



Step 9:



Step 10:



Step 11:



Step 12:





RRA







Copyrights © 2020 J&K International Group, LLC. All Rights Reserved.

Step 21: