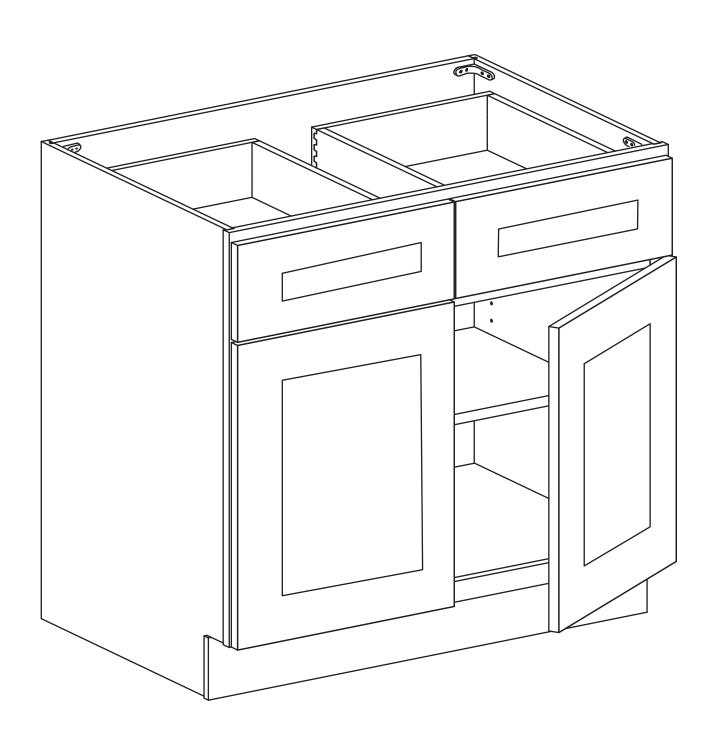

# **Assembly Instruction**

2020 Edition

Base Cabinet With 2 Drawers & 2 Doors Item Code:

Item Code: B30, B33, B36, B42