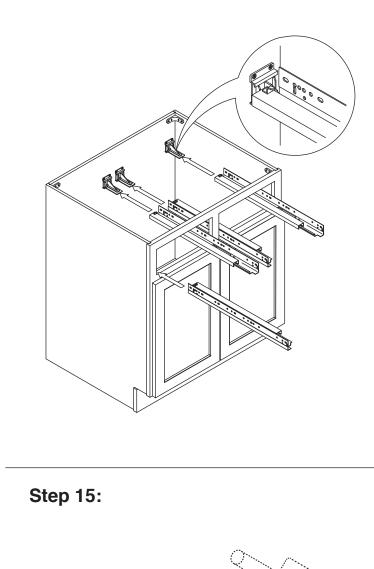

Doors Item Code:

Item Code: B30, B33, B36, B42





# 

1. Please be careful when opening the box with boxcutter and/or blade.

2. J&K Cabinetry is not responsible for any injuries and/or damages incurred during cabinet assembly.

## 

During the installation process, if you encounter any problems, please go to our official website: www.jandkcabinetry.com, check the full version assembly instruction or watch the assembly video online.

#### **Included Items:**



### **Recommended Tools:**







Wood Glue

Screw Driver

**Rubber Mallet** 





Compressor

### Safety Tools:



Gloves





Nail Gun



Copyrights © 2020 J&K International Group, LLC. All Rights Reserved.



Copyrights © 2020 J&K International Group, LLC. All Rights Reserved.



Step 9:



Step 10:



Step 11:



Step 12:





RRA







Copyrights © 2020 J&K International Group, LLC. All Rights Reserved.

Step 21: