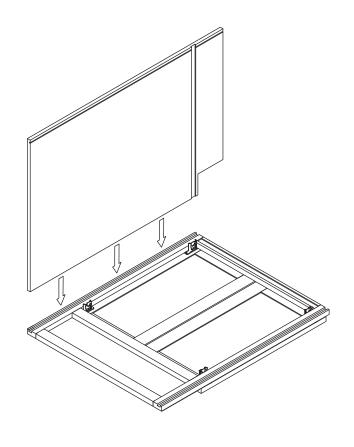

Step 6:

Step 7:

Step 8:

Step 9:

Step 10:

Step 11:

Step 12:

Step 13:

Step 14:

Step 15:

Step 16:

Step 17:

**Step 18:** 

Step 19:

Step 20: