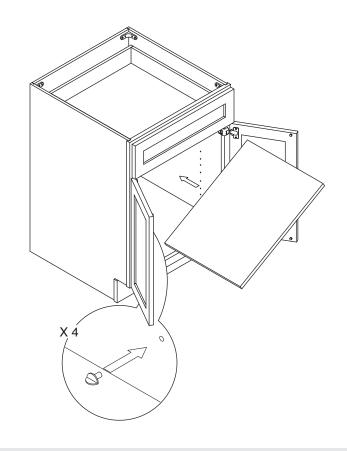

Step 6:

Step 7:

Step 8:

Step 9:

Step 10:

Step 11:

Step 12:

Step 13:

Step 14:

Step 15:

Step 16:

Step 17:

**Step 18:** 

Step 19:

Step 20:

## Step 21: