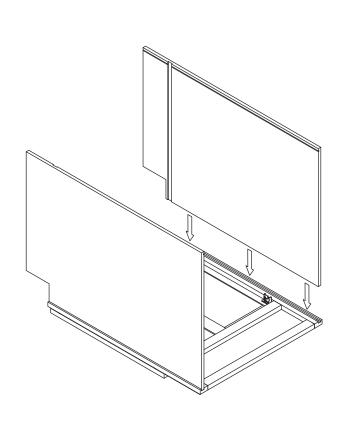

Step 14:

Step 15:

Step 16:

Step 17:

**Step 18:** 

Step 19:

Step 20:

## Step 21: