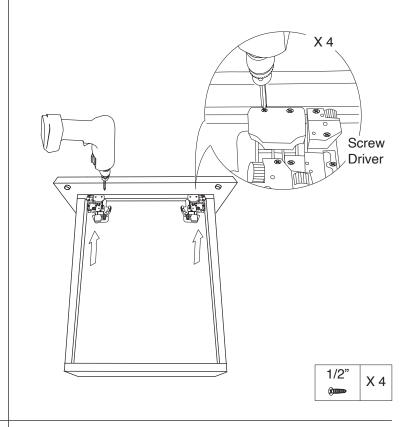

Step 6:

Step 7:

Step 8:

Step 9:

Step 10:

Step 11:

Step 12:

Step 13:

Step 14:

Step 15:

Step 16:

Step 17:

**Step 18:** 

Step 19:

Step 20: