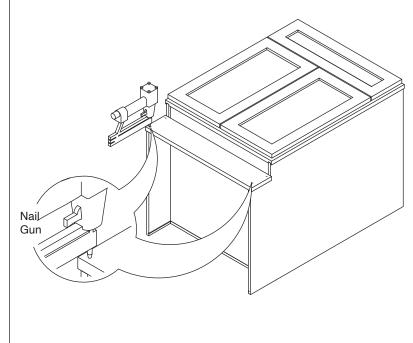

## **Safety Tools:**

Eye Wear

Gloves

Step 1:

Step 2:

Step 3:

Step 4:

Step 5:

Step 6:

Step 7:

Step 8:

Step 9:

Step 10:

Step 11:

Step 12:

Step 13: