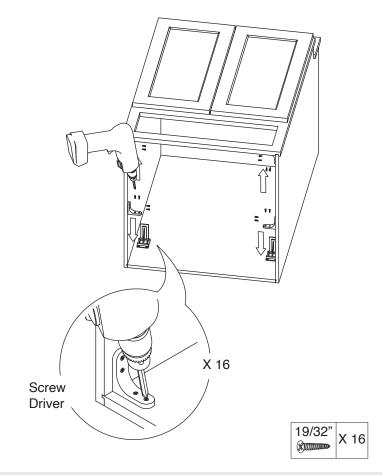

## **Safety Tools:**

Eye Wear

Gloves

Step 1:

Step 2:

Step 3:

Step 4:

Step 5:

Step 6:

Step 7:

Step 8:

Step 9:

Step 10:

Step 11:

Step 12:

Step 13: