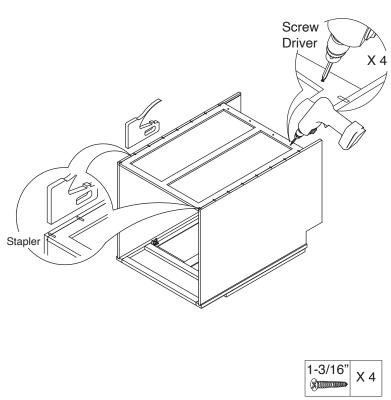

## **Safety Tools:**

Eye Wear

Gloves

Step 1:

Step 2:

Step 3:

Step 4:

Step 5:

Step 6:

Step 7:

Step 8:

Step 9:

Step 10:

Step 11:

Step 12:

Step 13: