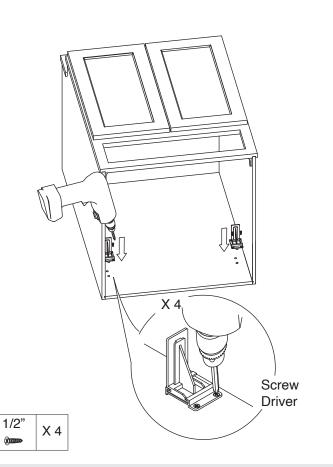

Step 6:

Step 7:

Step 8:

Step 9:

Step 10:

Step 11:

Step 12:

Step 13:

Step 14:

Step 15:

Step 16:

Step 17:

**Step 18:** 

Step 19:

Step 20: