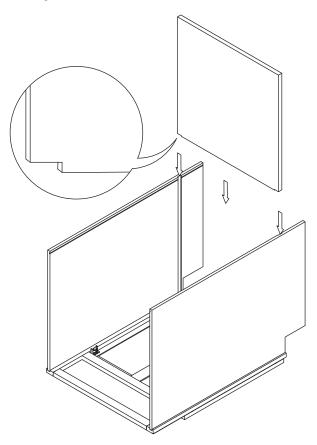

| 0                   |                          |                                               |                       |                       |
|----------------------------|----------------|----------------|---------------|---------------------|--------------------------|-----------------------------------------------|-----------------------|-----------------------|
| 90° Brackets<br><b>X 4</b> | Screws<br>X 10 | Screws<br>X 16 | Screws<br>X 4 | Door Bumpers<br>X 8 | Shelf Pins<br><b>X 4</b> | Under Mount<br>Drawer Glide Kit<br><b>X 1</b> | Glide Supports<br>X 2 | Glide Locking Kit X 1 |

### **Recommended Tools:**







Compresse



e Screw Driver



Compressor







Senco Fastener

## **Safety Tools:**



Eye Wear



Gloves

Step 1:



Step 2:



Step 3:



Step 4:



Step 5:



Step 6:



Step 7:



Step 8:



Step 9:



Step 10:



Step 11:



Step 12:



Step 13:



Step 14:



Step 15:



Step 16:



Step 17:



**Step 18:** 



Step 19:



Step 20:



## Step 21: