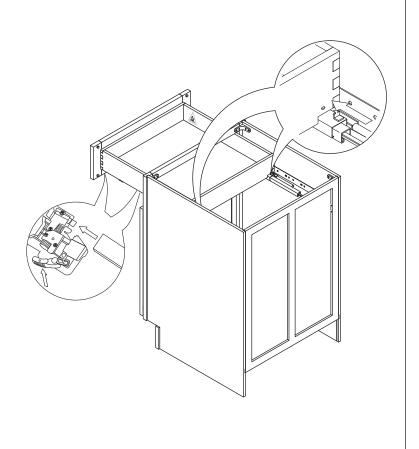

Step 6:

Step 7:

Step 8:

Step 9:

Step 10:

Step 11:

Step 12:

Step 13:

Step 14:

Step 15:

Step 16:

Step 17:

**Step 18:** 

Step 19:

Step 20:

## Step 21: