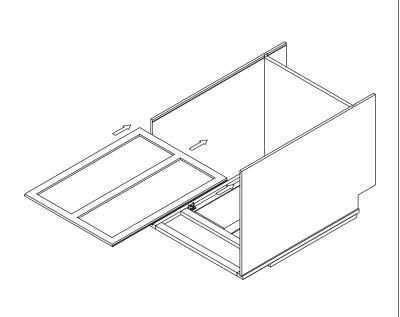

|                          |                                               |                       |                       |
|----------------------------|----------------|----------------|---------------|---------------------|--------------------------|-----------------------------------------------|-----------------------|-----------------------|
| 90° Brackets<br><b>X 4</b> | Screws<br>X 10 | Screws<br>X 16 | Screws<br>X 4 | Door Bumpers<br>X 8 | Shelf Pins<br><b>X 4</b> | Under Mount<br>Drawer Glide Kit<br><b>X 1</b> | Glide Supports<br>X 2 | Glide Locking Kit X 1 |

### **Recommended Tools:**







Compresse



e Screw Driver



Compressor







Senco Fastener

## **Safety Tools:**



Eye Wear



Gloves

Step 1:



Step 2:



Step 3:



Step 4:



Step 5:



Step 6:



Step 7:



Step 8:



Step 9:



Step 10:



Step 11:



Step 12:



Step 13:



Step 14:



Step 15:



Step 16:



Step 17:



**Step 18:** 



Step 19:



Step 20:



## Step 21: