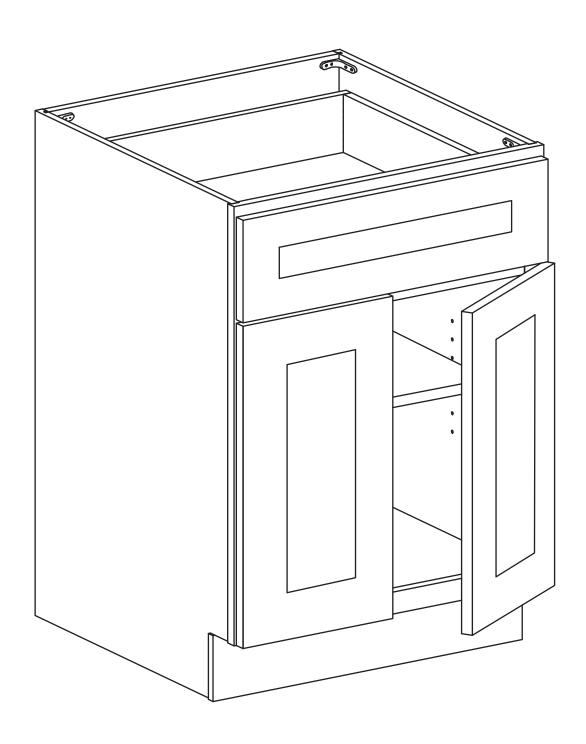

# **Assembly Instruction**

**Base Cabinet With 1 Drawer & 2 Doors** 

Item Code: B24, B27