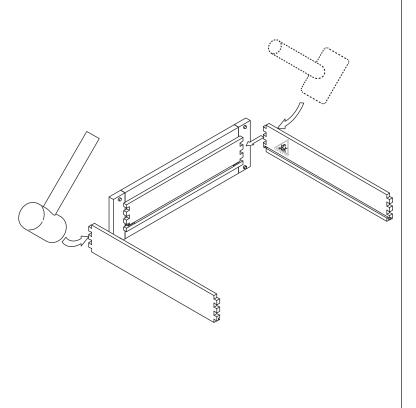

Step 14:

Step 15:

Step 16:

Step 17:

**Step 18:** 

Step 19:

Step 20:

## Step 21: