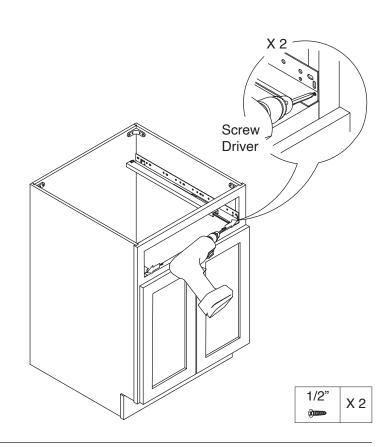

Step 14:

Step 15:

Step 16:

Step 17:

**Step 18:** 

Step 19:

Step 20:

## Step 21: