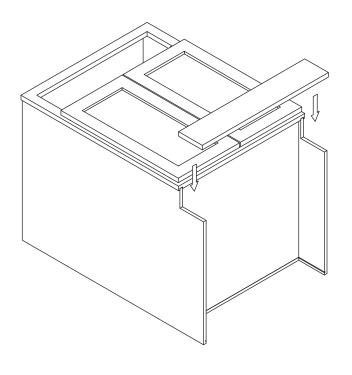

## **Safety Tools:**

Eye Wear

Gloves

Step 1:

Step 2:

Step 3:

Step 4:

Step 5:

Step 6:

Step 7:

Step 8:

Step 9:

Step 10:

Step 11:

Step 12:

Step 13: