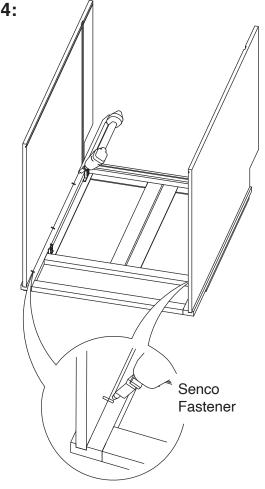

1-3/16"       | 0                   |                          |                                               |                       |                       |
|----------------------------|----------------|----------------|---------------|---------------------|--------------------------|-----------------------------------------------|-----------------------|-----------------------|
| 90° Brackets<br><b>X 4</b> | Screws<br>X 10 | Screws<br>X 16 | Screws<br>X 4 | Door Bumpers<br>X 8 | Shelf Pins<br><b>X 4</b> | Under Mount<br>Drawer Glide Kit<br><b>X 1</b> | Glide Supports<br>X 2 | Glide Locking Kit X 1 |

### **Recommended Tools:**







Compresse



e Screw Driver



Compressor







Senco Fastener

## **Safety Tools:**



Eye Wear



Gloves

Step 1:



Step 2:



Step 3:



Step 4:



Step 5:



Step 6:



Step 7:



Step 8:



Step 9:



Step 10:



Step 11:



Step 12:



Step 13:



Step 14:



Step 15:



Step 16:



Step 17:



**Step 18:** 



Step 19:



Step 20:



## Step 21: