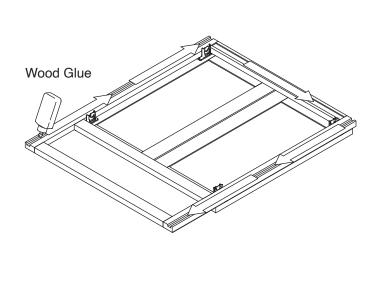

## **Safety Tools:**

Eye Wear

Gloves

Step 1:

Step 2:

Step 3:

Step 4:

Step 5:

Step 6:

Step 7:

Step 8:

Step 9:

Step 10:

Step 11:

Step 12:

Step 13: