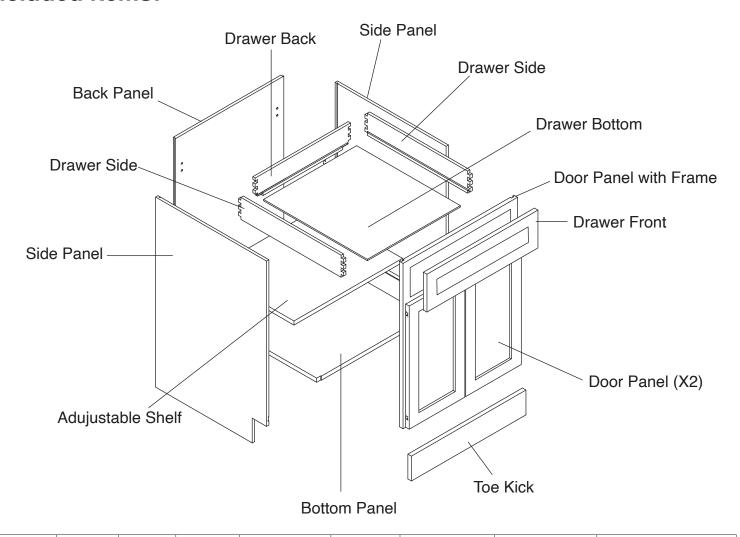

#### **Included Items:**

| (2000)                     | 1/2"           | 19/32"         | 1-3/16"       | 0                   |                          |                                               |                       |                       |
|----------------------------|----------------|----------------|---------------|---------------------|--------------------------|-----------------------------------------------|-----------------------|-----------------------|
| 90° Brackets<br><b>X 4</b> | Screws<br>X 10 | Screws<br>X 16 | Screws<br>X 4 | Door Bumpers<br>X 8 | Shelf Pins<br><b>X 4</b> | Under Mount<br>Drawer Glide Kit<br><b>X 1</b> | Glide Supports<br>X 2 | Glide Locking Kit X 1 |