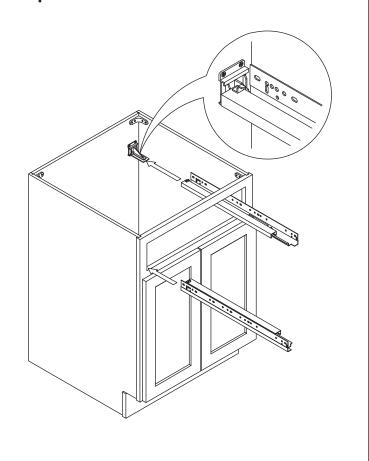

Step 6:

Step 7:

Step 8:

Step 9:

Step 10:

Step 11:

Step 12:

Step 13:

Step 14:

Step 15:

Step 16:

Step 17:

**Step 18:** 

Step 19:

Step 20: