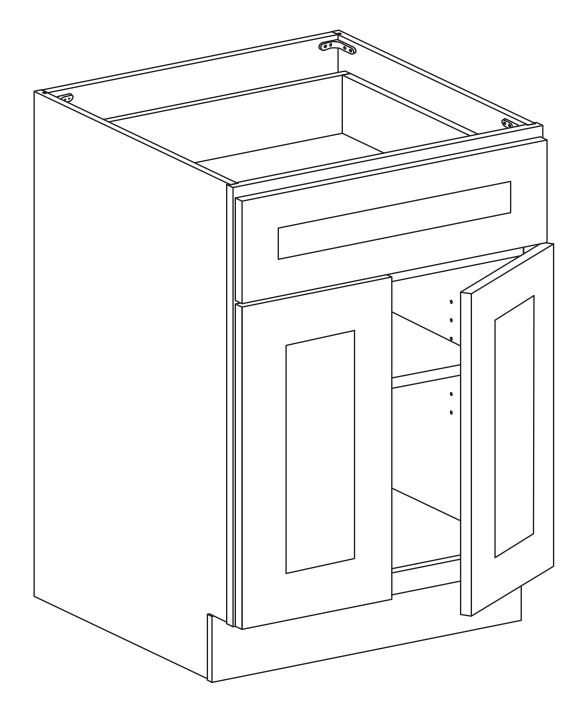

# **Assembly Instruction**

**Base Cabinet With 1 Drawer & 2 Doors** 

Item Code: B24, B27