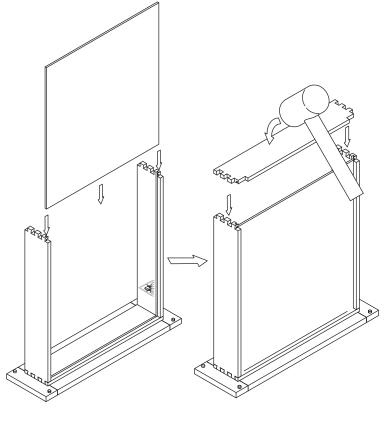

Step 6:

Step 7:

Step 8:

Step 9:

Step 10:

Step 11:

Step 12:

Step 13:

Step 14:

Step 15:

Step 16:

Step 17:

**Step 18:** 

Step 19:

Step 20: