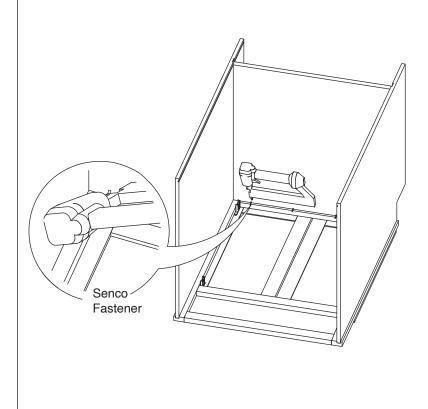

|                          |                                               |                       |                       |
|----------------------------|----------------|----------------|---------------|---------------------|--------------------------|-----------------------------------------------|-----------------------|-----------------------|
| 90° Brackets<br><b>X 4</b> | Screws<br>X 10 | Screws<br>X 16 | Screws<br>X 4 | Door Bumpers<br>X 8 | Shelf Pins<br><b>X 4</b> | Under Mount<br>Drawer Glide Kit<br><b>X 1</b> | Glide Supports<br>X 2 | Glide Locking Kit X 1 |

### **Recommended Tools:**







Compresse



e Screw Driver



Compressor







Senco Fastener

## **Safety Tools:**



Eye Wear



Gloves

Step 1:



Step 2:



Step 3:



Step 4:



Step 5:



Step 6:



Step 7:



Step 8:



Step 9:



Step 10:



Step 11:



Step 12:



Step 13:



Step 14:



Step 15:



Step 16:



Step 17:



**Step 18:** 



Step 19:



Step 20:



## Step 21: