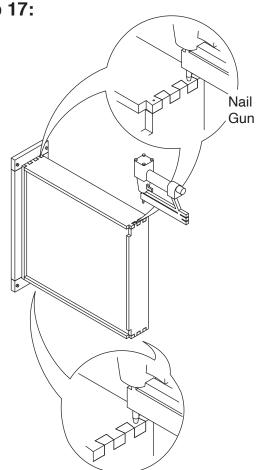

|
|----------------------------|----------------|----------------|---------------|---------------------|--------------------------|-----------------------------------------------|-----------------------|-----------------------|
| 90° Brackets<br><b>X 4</b> | Screws<br>X 10 | Screws<br>X 16 | Screws<br>X 4 | Door Bumpers<br>X 8 | Shelf Pins<br><b>X 4</b> | Under Mount<br>Drawer Glide Kit<br><b>X 1</b> | Glide Supports<br>X 2 | Glide Locking Kit X 1 |

### **Recommended Tools:**







Compresse



e Screw Driver



Compressor







Senco Fastener

## **Safety Tools:**



Eye Wear



Gloves

Step 1:



Step 2:



Step 3:



Step 4:



Step 5:



Step 6:



Step 7:



Step 8:



Step 9:



Step 10:



Step 11:



Step 12:



Step 13:



Step 14:



Step 15:



Step 16:



Step 17:



**Step 18:** 



Step 19:



Step 20:



## Step 21: