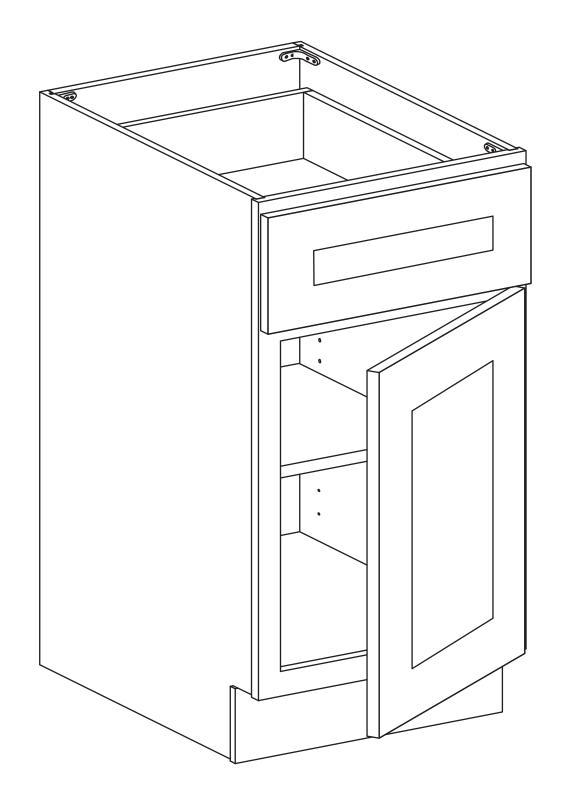

# **Assembly Instruction**

2020 Edition

Base Cabinet With 1 Drawer & 1 Door Item Code: B09, B12, B15, B18, B21