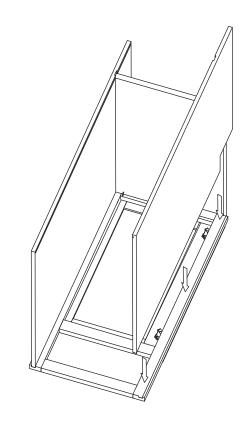

### Step 6:

Step 7:

Step 8:

Step 9:

Screw Driver X 3

Step 11:

Step 12:

Step 10: