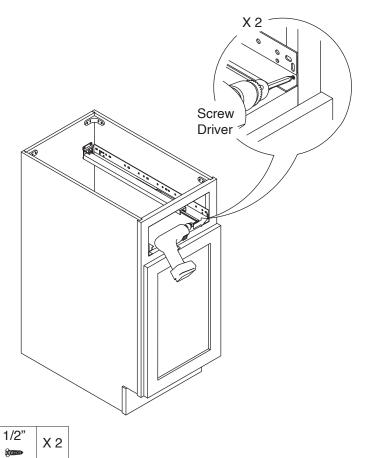

### Step 6:

Step 7:

Step 8:

Step 9:

Screw Driver X 3

Step 11:

Step 12:

Step 10: