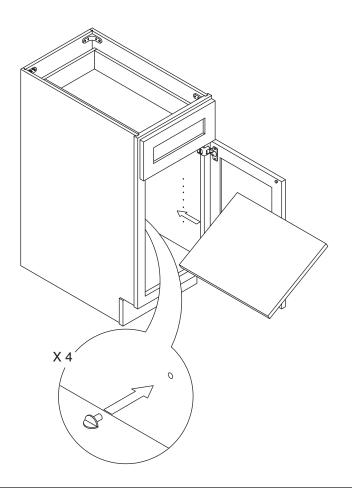

### Step 6:

Step 7:

Step 8:

Step 9:

Screw Driver X 3

Step 11:

Step 12:

Step 10: