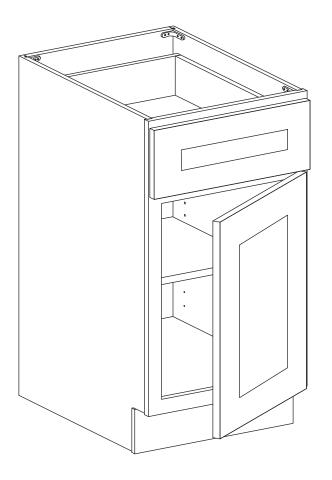

# **Assembly Instruction**

2020 Edition

Base Cabinet With 1 Drawer & 1 Door Item Code: B09, B12, B15, B18, B21