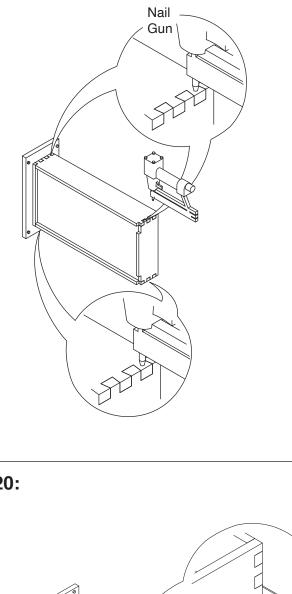

---------------------------------------|-----------------------|--------------------------|
| 90° Brackets<br><b>X 4</b> | Screws<br>X 10 | Screws<br>X 16 | Screws<br>X 3                                    | Door Bumpers<br>X 6 | Shelf Pins<br>X 4 | Under Mount<br>Drawer Glide Kit<br><b>X 1</b> | Glide Supports<br>X 2 | Glide Locking Kit<br>X 1 |

### **Recommended Tools:**







Wood Glue

Screw Driver Rubber Mallet





## Safety Tools:









Senco Fastener

Nail Gun



Copyrights © 2020 J&K International Group, LLC. All Rights Reserved.



Step 2:







Copyrights @ 2020 J&K International Group, LLC. All Rights Reserved.





### Step 6:



Step 7:



Step 8:



Step 9:

Screw Driver X 3





Step 11:



Step 12:

Step 10:





Step 15:



Step 14:











Step 19:



Step 18:











Step 22: