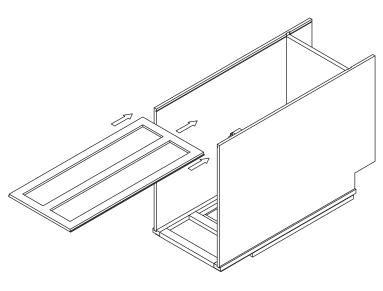

### Step 6:

Step 7:

Step 8:

Step 9:

Screw Driver X 3

Step 11:

Step 12:

Step 10: