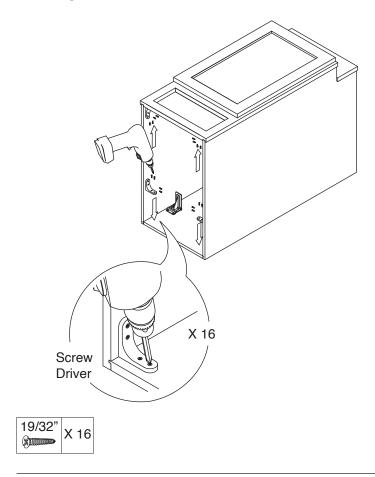

### Step 6:

Step 7:

Step 8:

Step 9:

Screw Driver X 3

Step 11:

Step 12:

Step 10: