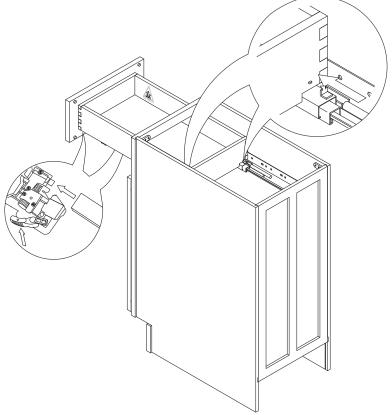

### Step 6:

Step 7:

Step 8:

Step 9:

Screw Driver X 3

Step 11:

Step 12:

Step 10: