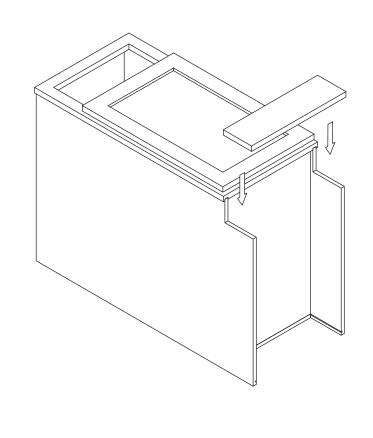

### Step 6:

Step 7:

Step 8:

Step 9:

Screw Driver X 3

Step 11:

Step 12:

Step 10: