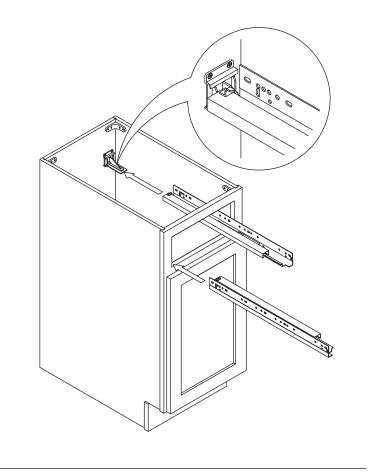

---|-------------------|-----------------------------------------------|-----------------------|--------------------------|
| 90° Brackets<br><b>X 4</b> | Screws<br>X 10 | Screws<br>X 16 | Screws<br>X 3                                    | Door Bumpers<br>X 6 | Shelf Pins<br>X 4 | Under Mount<br>Drawer Glide Kit<br><b>X 1</b> | Glide Supports<br>X 2 | Glide Locking Kit<br>X 1 |

### **Recommended Tools:**







Wood Glue

Screw Driver Rubber Mallet





## Safety Tools:









Senco Fastener

Nail Gun



Copyrights © 2020 J&K International Group, LLC. All Rights Reserved.



Step 2:







Copyrights @ 2020 J&K International Group, LLC. All Rights Reserved.





### Step 6:



Step 7:



Step 8:



Step 9:

Screw Driver X 3





Step 11:



Step 12:

Step 10:





Step 15:



Step 14:











Step 19:



Step 18:











Step 22: