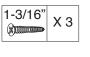

#### **Included Items:**

| 0000                       | 1/2"           | 19/32"<br>இ    | 1-3/16"<br>()))))))))))))))))))))))))))))))))))) | Ø                   | Ŷ                 |                                               |                       |                          |
|----------------------------|----------------|----------------|--------------------------------------------------|---------------------|-------------------|-----------------------------------------------|-----------------------|--------------------------|
| 90° Brackets<br><b>X 4</b> | Screws<br>X 10 | Screws<br>X 16 | Screws<br>X 3                                    | Door Bumpers<br>X 6 | Shelf Pins<br>X 4 | Under Mount<br>Drawer Glide Kit<br><b>X 1</b> | Glide Supports<br>X 2 | Glide Locking Kit<br>X 1 |