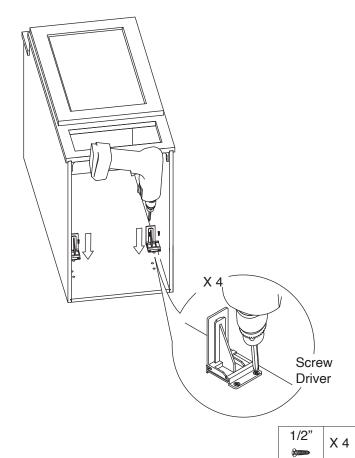

### Step 6:

Step 7:

Step 8:

Step 9:

Screw Driver X 3

Step 11:

Step 12:

Step 10: