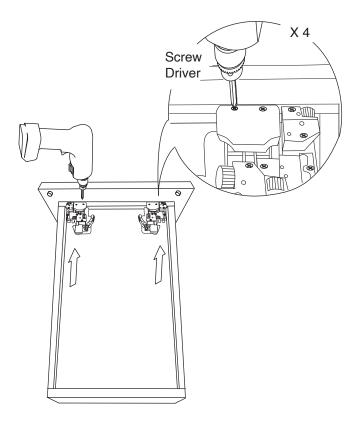

### Step 6:

Step 7:

Step 8:

Step 9:

Screw Driver X 3

Step 11:

Step 12:

Step 10: