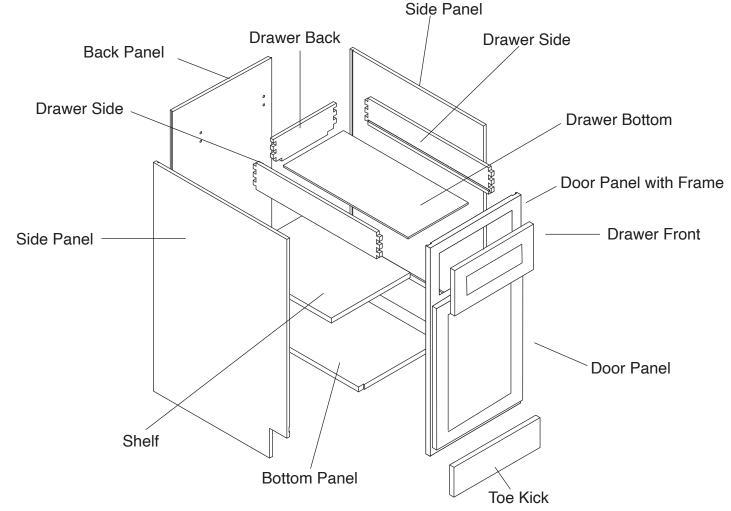

#### **Included Items:**

| 0000                       | 1/2"           | 19/32"<br>இ    | 1-3/16"<br>()))))))))))))))))))))))))))))))))))) | Ø                   | Ŷ                 |                                               |                       |                          |
|----------------------------|----------------|----------------|--------------------------------------------------|---------------------|-------------------|-----------------------------------------------|-----------------------|--------------------------|
| 90° Brackets<br><b>X 4</b> | Screws<br>X 10 | Screws<br>X 16 | Screws<br>X 3                                    | Door Bumpers<br>X 6 | Shelf Pins<br>X 4 | Under Mount<br>Drawer Glide Kit<br><b>X 1</b> | Glide Supports<br>X 2 | Glide Locking Kit<br>X 1 |